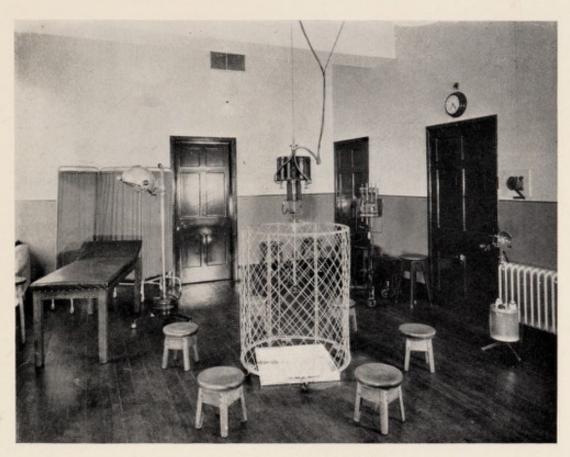

to remain stationary than to increase.

The new Joint Radiological Department has now completed a full year's work and during this period some 489 patients were referred for examination. Of this number 425 received treatment and the majority derived much benefit therefrom. At the close of the year there were about 130 patients waiting for either In- or Out-patient treatment. During the year the Department was extended by the addition of a Chaoul apparatus, generously presented to the Joint Department by the Council of the British Empire Cancer Research Campaign, and this addition to the equipment will materially help in reducing the list of patients waiting for treatment. It was also decided further to extend the equipment of the Department by the installation of a second High Voltage Therapy Set which it is hoped will be available for use early next year. The cost of this new apparatus and the necessary structural alterations, etc., in the Department will entail a capital outlay of approximately £5,000.

It must, however, be emphasized how costly the work of the Joint Radiological Department is, and while it is hoped some financial assistance may be forthcoming under the provisions of the new Cancer Bill, much more will be required to meet the heavy demands made on the Department, and contributions towards this work of national importance will be very gratefully received. In the last Annual Report of the National Radium Commission, it was stated, "there is every prospect of the Centre becoming one of the most important in the country"—this, however, can only be achieved provided