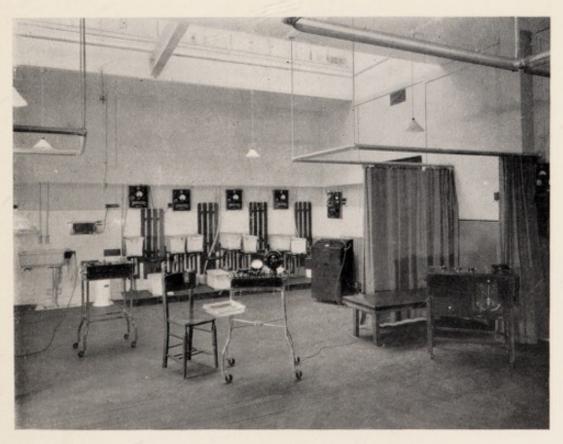

to remain stationary than to increase.

The new Joint Radiological Department has now completed a full year's work and during this period some 489 patients were referred for examination. Of this number 425 received treatment and the majority derived much benefit therefrom. At the close of the year there were about 130 patients waiting for either In- or Out-patient treatment. During the year the Department was extended by the addition of a Chaoul apparatus, generously presented to the Joint Department by the Council of the British Empire Cancer Research Campaign, and this addition to the equipment will materially help in reducing the list of patients waiting for treatment. It was also decided further to extend the equipment of the Department by the installation of a second High Voltage Therapy Set which it is hoped will be available for use early next year. The cost of this new apparatus and the necessary structural alterations, etc., in the Department will entail a capital outlay of approximately £5,000.

It must, however, be emphasized how costly the work of the Joint Radiological Department is, and while it is hoped some financial assistance may be forthcoming under the provisions of the new Cancer Bill, much more will be required to meet the heavy demands made on the Department, and contributions towards this work of national importance will be very gratefully received. In the last Annual Report of the National Radium Commission, it was stated, "there is every prospect of the Centre becoming one of the most important in the country"—this, however, can only be achieved provided