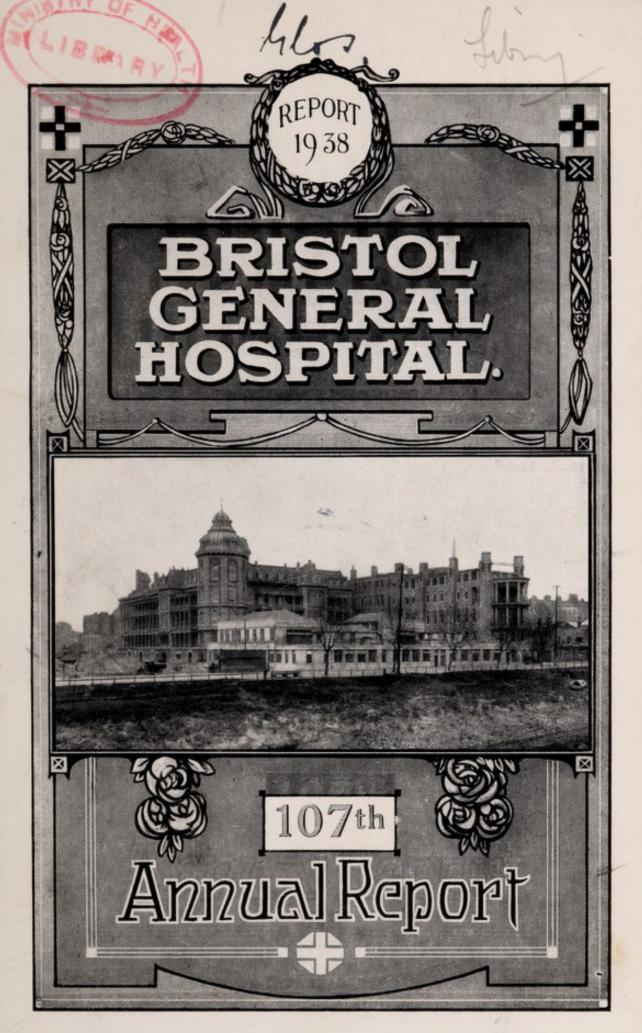

MIN OF HEALTH
A 17 JUN 1939
A 17 JUN 1939

THE HOSPITAL SHOWING NEW WARDS AND OUT-PATIENTS' AND CASUALTY DEPARTMENTS