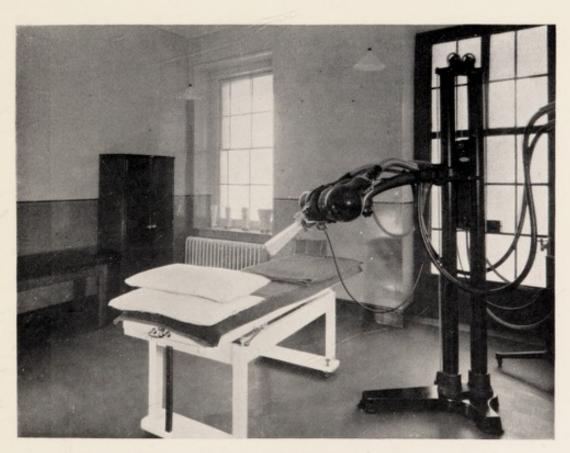

to remain stationary than to increase.

The new Joint Radiological Department has now completed a full year's work and during this period some 489 patients were referred for examination. Of this number 425 received treatment and the majority derived much benefit therefrom. At the close of the year there were about 130 patients waiting for either In- or Out-patient treatment. During the year the Department was extended by the addition of a Chaoul apparatus, generously presented to the Joint Department by the Council of the British Empire Cancer Research Campaign, and this addition to the equipment will materially help in reducing the list of patients waiting for treatment. It was also decided further to extend the equipment of the Department by the installation of a second High Voltage Therapy Set which it is hoped will be available for use early next year. The cost of this new apparatus and the necessary structural alterations, etc., in the Department will entail a capital outlay of approximately £5,000.

It must, however, be emphasized how costly the work of the Joint Radiological Department is, and while it is hoped some financial assistance may be forthcoming under the provisions of the new Cancer Bill, much more will be required to meet the heavy demands made on the Department, and contributions towards this work of national importance will be very gratefully received. In the last Annual Report of the National Radium Commission, it was stated, "there is every prospect of the Centre becoming one of the most important in the country"—this, however, can only be achieved provided