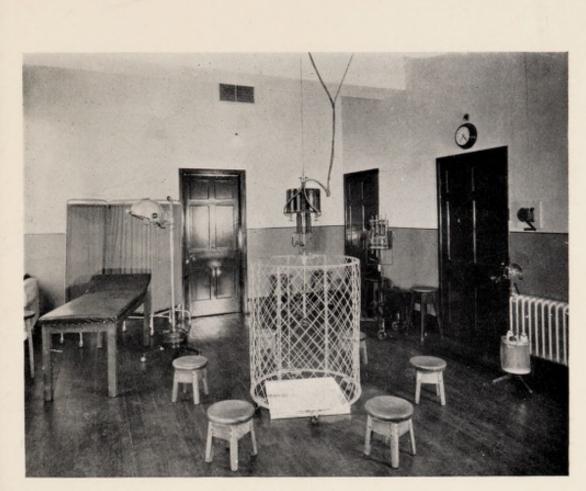

## JOINT RADIOLOGICAL DEPARTMENT 1937.

During the year, pending complete amalgamation of the Bristol Royal Infirmary and the Bristol General Hospital, a Joint Radiological Department was formed, and all radio-therapeutic work was transferred to the Bristol General Hospital. This has concentrated all X-ray and Radium therapy under one roof, and two Wards comprising 9 male and 11 female beds have been set aside for the work, The old Dispensary has been adapted to provide some of the necessary accommodation for the Radium work and the Department now consists of :—

1. A Clinic room where Out-patients are attended.

2. A mould room where radium applicators are made.

3. A room where private patients requiring treatment are seen, and when necessary, wait for their treatment to be carried out.

4. Out-patient Radium treatment room.

5. Records Office.

6. A Strong Room where the radium safe is housed.

489.28 mg. of radium loaned by the Radium Commission is now available at the Joint Department in addition to 420 mg. owned by the Hospital and 200 mg. by the Bristol Royal Infirmary. National Radium is not available for hire outside the Institution. Radon can be obtained from London when required.

TREATMENTS GIVEN.-February-December.

| Deep Therapy        | <br> | <br>4347 |
|---------------------|------|----------|
| Superficial Therapy | <br> | <br>1054 |
| Radium              | <br> | <br>347  |
| Private patients    | <br> | <br>44   |