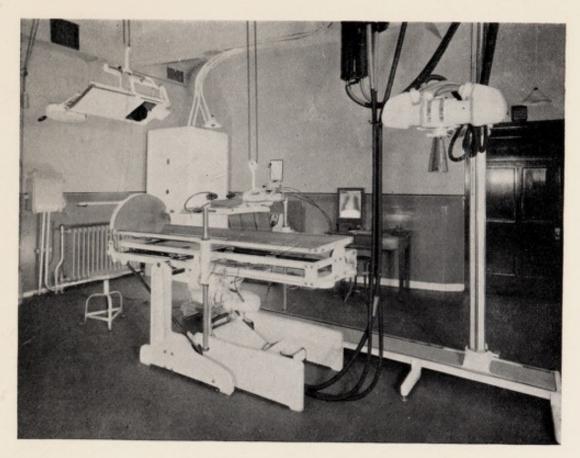

## JOINT RADIOLOGICAL DEPARTMENT 1937.

During the year, pending complete amalgamation of the Bristol Royal Infirmary and the Bristol General Hospital, a Joint Radiological Department was formed, and all radio-therapeutic work was transferred to the Bristol General Hospital. This has concentrated all X-ray and Radium therapy under one roof, and two Wards comprising 9 male and 11 female beds have been set aside for the work, The old Dispensary has been adapted to provide some of the necessary accommodation for the Radium work and the Department now consists of :—

1. A Clinic room where Out-patients are attended.

2. A mould room where radium applicators are made.

3. A room where private patients requiring treatment are seen, and when necessary, wait for their treatment to be carried out.

4. Out-patient Radium treatment room.

5. Records Office.

6. A Strong Room where the radium safe is housed.

489.28 mg. of radium loaned by the Radium Commission is now available at the Joint Department in addition to 420 mg. owned by the Hospital and 200 mg. by the Bristol Royal Infirmary. National Radium is not available for hire outside the Institution. Radon can be obtained from London when required.

TREATMENTS GIVEN.-February-December.

| Deep Therapy        | <br> | <br>4347 |
|---------------------|------|----------|
| Superficial Therapy | <br> | <br>1054 |
| Radium              | <br> | <br>347  |
| Private patients    | <br> | <br>44   |