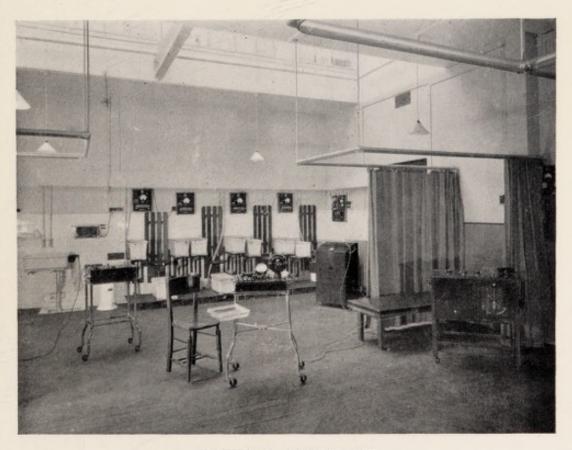

## JOINT RADIOLOGICAL DEPARTMENT 1937.

During the year, pending complete amalgamation of the Bristol Royal Infirmary and the Bristol General Hospital, a Joint Radiological Department was formed, and all radio-therapeutic work was transferred to the Bristol General Hospital. This has concentrated all X-ray and Radium therapy under one roof, and two Wards comprising 9 male and 11 female beds have been set aside for the work, The old Dispensary has been adapted to provide some of the necessary accommodation for the Radium work and the Department now consists of :—

1. A Clinic room where Out-patients are attended.

2. A mould room where radium applicators are made.

3. A room where private patients requiring treatment are seen, and when necessary, wait for their treatment to be carried out.

4. Out-patient Radium treatment room.

5. Records Office.

6. A Strong Room where the radium safe is housed.

489.28 mg. of radium loaned by the Radium Commission is now available at the Joint Department in addition to 420 mg. owned by the Hospital and 200 mg. by the Bristol Royal Infirmary. National Radium is not available for hire outside the Institution. Radon can be obtained from London when required.

TREATMENTS GIVEN.-February-December.

| Deep Therapy        | <br> | <br>4347 |
|---------------------|------|----------|
| Superficial Therapy | <br> | <br>1054 |
| Radium              | <br> | <br>347  |
| Private patients    | <br> | <br>44   |