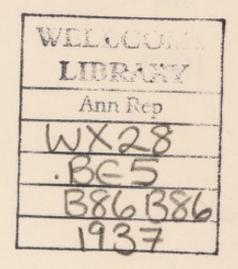

## JOINT RADIOLOGICAL DEPARTMENT 1937.

During the year, pending complete amalgamation of the Bristol Royal Infirmary and the Bristol General Hospital, a Joint Radiological Department was formed, and all radio-therapeutic work was transferred to the Bristol General Hospital. This has concentrated all X-ray and Radium therapy under one roof, and two Wards comprising 9 male and 11 female beds have been set aside for the work, The old Dispensary has been adapted to provide some of the necessary accommodation for the Radium work and the Department now consists of :—

1. A Clinic room where Out-patients are attended.

2. A mould room where radium applicators are made.

3. A room where private patients requiring treatment are seen, and when necessary, wait for their treatment to be carried out.

4. Out-patient Radium treatment room.

5. Records Office.

6. A Strong Room where the radium safe is housed.

489.28 mg. of radium loaned by the Radium Commission is now available at the Joint Department in addition to 420 mg. owned by the Hospital and 200 mg. by the Bristol Royal Infirmary. National Radium is not available for hire outside the Institution. Radon can be obtained from London when required.

TREATMENTS GIVEN.-February-December.

| Deep Therapy        | <br> | <br>4347 |
|---------------------|------|----------|
| Superficial Therapy | <br> | <br>1054 |
| Radium              | <br> | <br>347  |
| Private patients    | <br> | <br>44   |