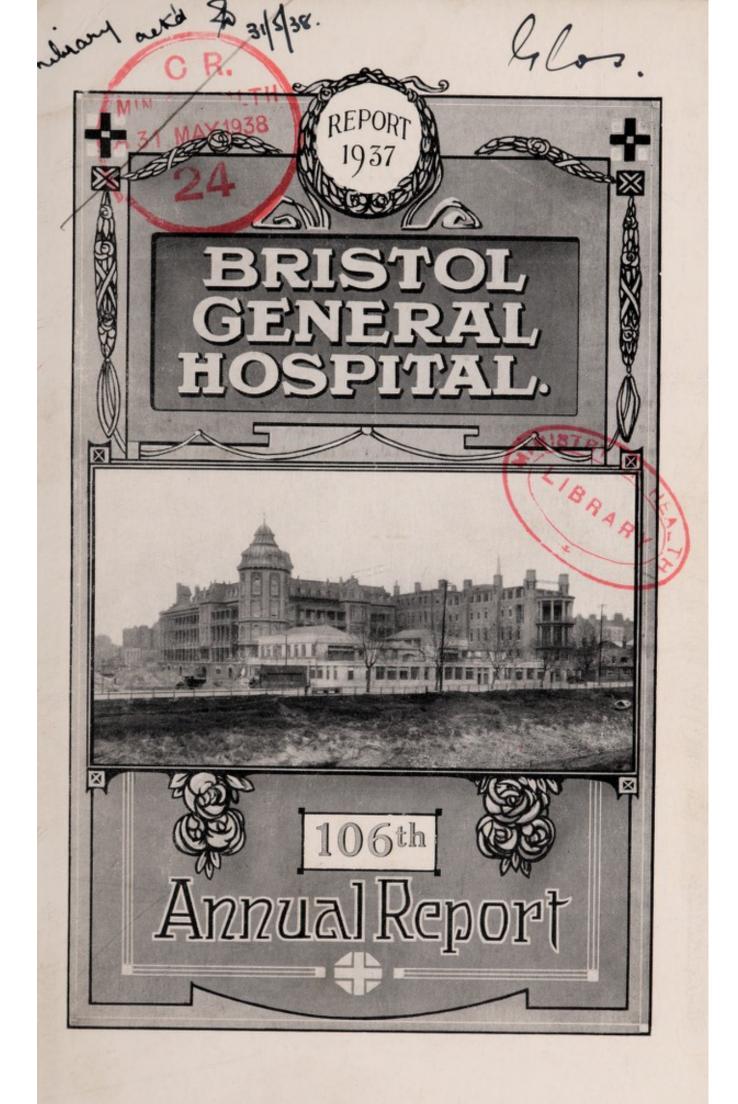

I

MISS HILDA PROCTOR WILLS, ELECTED PRESIDENT APRIL 8, 1931

ESTABLISHED 1832.

# Bristol General Hospital

FOR

1937.

BRISTOL: JOHN WRIGHT AND SONS LTD., PRINTERS JOHN WRIGHT AND SONS LTD. PRINTERS, BRISTOL.

•

|                           | stol              | STAMP      | TAL,                                                           | ORN                         | Ist of                             | count                                                                                  |           | ******    |
|---------------------------|-------------------|------------|----------------------------------------------------------------|-----------------------------|------------------------------------|----------------------------------------------------------------------------------------|-----------|-----------|
| al.                       | PTION.            | 19 st      | RAL HOSPI                                                      | t, LTD., C                  | amount on the                      | same to my ac                                                                          |           |           |
| spíta                     | FOR SUBSCRIPTION. |            | STOL GENE                                                      | PROVINCIAL BANK, LTD., CORN | also the same amount on the 1st of | e, charging the                                                                        |           |           |
| Bristol General Bospital. | Retreaments       |            | Dlease Day now to the account of the BRISTOL GENERAL HOSPITAL, |                             |                                    | January in every succeeding year until further notice, charging the same to my account | Signature |           |
| sristol C                 | BANK ORDER FORM   |            | w to the accou                                                 | BRISTOL, at the NATIONAL    | STREET, BRISTOL, the sum of £      | eeding year unt                                                                        |           | ANNUALLY. |
| <pre>%</pre>              | BANK              | To Messrs. | se Day no                                                      | OL, at th                   | et, Bristo                         | in every succ                                                                          |           | •••       |
|                           |                   | To         | Dleas                                                          | BRIST                       | STREI                              | January                                                                                |           | •.        |

#### 1937.