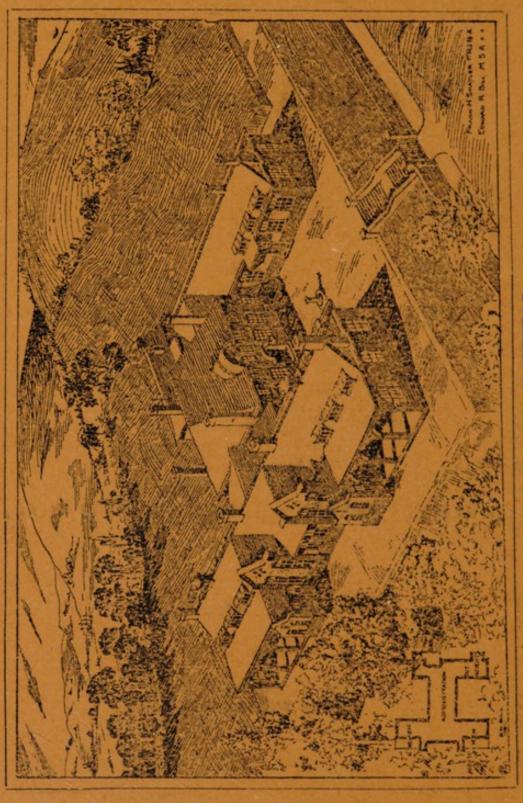

### THE SIXTY-FIRST ANNUAL REPORT

OF THE COMMITTEE OF THE BRIDPORT HOSPITAL FOR THE YEAR 1927.

THE Committee have to report that in view of the increased cost of maintenance, the income for the year ending 31st December, 1927, has been insufficient to meet the expenditure. Our fixed annual income we can assume to be not more than £1,100, while the expenditure will not be less than £1,300. The sources of income cannot well be enlarged, while the maintenance expenditure has increased enormously of recent years, and we are, therefore, compelled to ask our many well wishers to bear our difficulties in mind and continue their generous support.

A brief comparison of the various increases from time to time in the work done at the Hospital and Dispensary since its inception, and of the financial position may be of interest.

During the year 1867, when the Dispensary was first opened, the subscriptions amounted to £156 and donations £66, in all £222, while the expenditure was £75. In 1900 the income was £375. Subscriptions amounted to £118, Hospital and Dispensary fees £15 and other income £242, while the ordinary expenditure was £380. Fifty-one in-patients cases were dealt with at a cost of £1 8s 0d per week each. The fiftieth annual report records that 96 in-patients were treated at a cost of £1 5s 6d per week each, subscriptions are shown as £128, Hospital and Dispensary fees as £166, and other income £304, making a total of £598; the Expenditure being £508. During 1927, as will be seen, the ordinary income received was £1,203 13s 3d, subscriptions amounted to £258 15s 6d, Hospital and Dispensary fees £232 1s 10d and other income £962 15s 11d, while the expenditure was £1,313 5s 9d. The number of in-patients treated was 134. The cost per in-patient was £2 17s 6d per week.