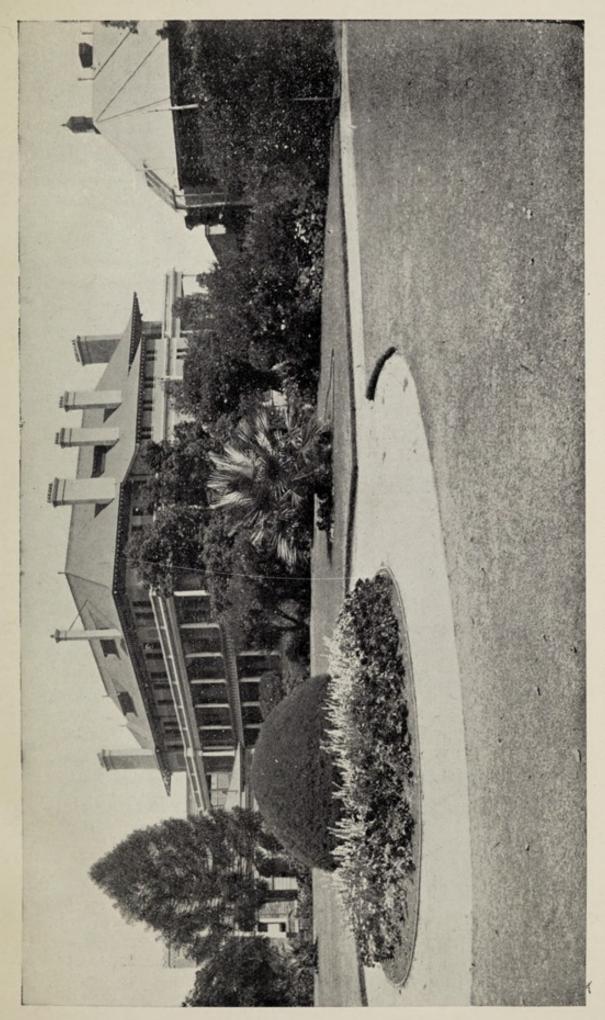

# ADELAIDE HOSPITAL,

WITH A

LIST of SUBSCRIPTIONS, DONATIONS, Etc., for 1929.

ADELAIDE :

HARRISON WEIR, GOVERNMENT PRINTER, NORTH TERRACE.

1930.

VIEW OF HOSPITAL GROUNDS, Etc. (Showing Nurses' Home).

Digitized by the Internet Archive in 2019 with funding from Wellcome Library

AIEM OF HOSBILVE GEORNDS' Etc. (Sponing Muzzes, Home