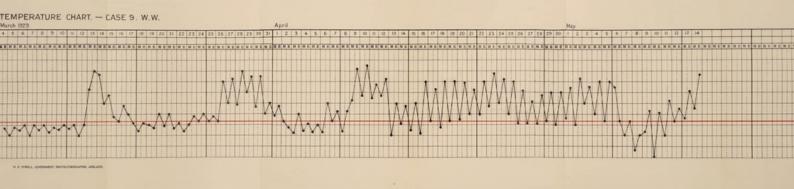

some evidence of myocardial failure. Towards the end of April fluid was collecting in the pleural and peritoneal cavities and the patient was becoming weaker. Paracentesis thoracis (11ozs.) and abdominis (33ozs.) were performed on separate occasions, but there was no improvement in the general condition of the patient and he died on May 14th.

The temperature curve (see Chart) shows bouts of fever with high tem-

peratures of a remittent type.

Autopsy No. 84/29 (Dr. J. B. Cleland).—The body was that of an elderly man, the front lower teeth alone present with their roots slightly exposed. There was great oedema of the feet and much oedema of the penis. The body seemed slightly jaundiced. The lungs showed some emphysema, but no other lesions of moment. The heart showed no special lesions.





lymph glands near the bifurcation of the trachea were large and juicy and up to 2½in. long by 1in. thick. There were also enlarged glands, grey in color and within one a whitish area, on the right side of the trachea above the bifurcation. The bronchial glands were not specially enlarged. The glands along the abdominal aorta were enlarged, in some cases to more than 2in, long by 1in, thick and were pale and soft suggesting in appearance those of lymphatic leukaemia. The glands over the sacrum were large and tended to be rather adherent to their surroundings. The mesenteric glands were not enlarged and the axillary glands were not appreciably enlarged. The liver, weighing 55½ozs., showed slight roughening of its surface and was mottled with irregular paler areas 2 to 3 mm. in diameter;