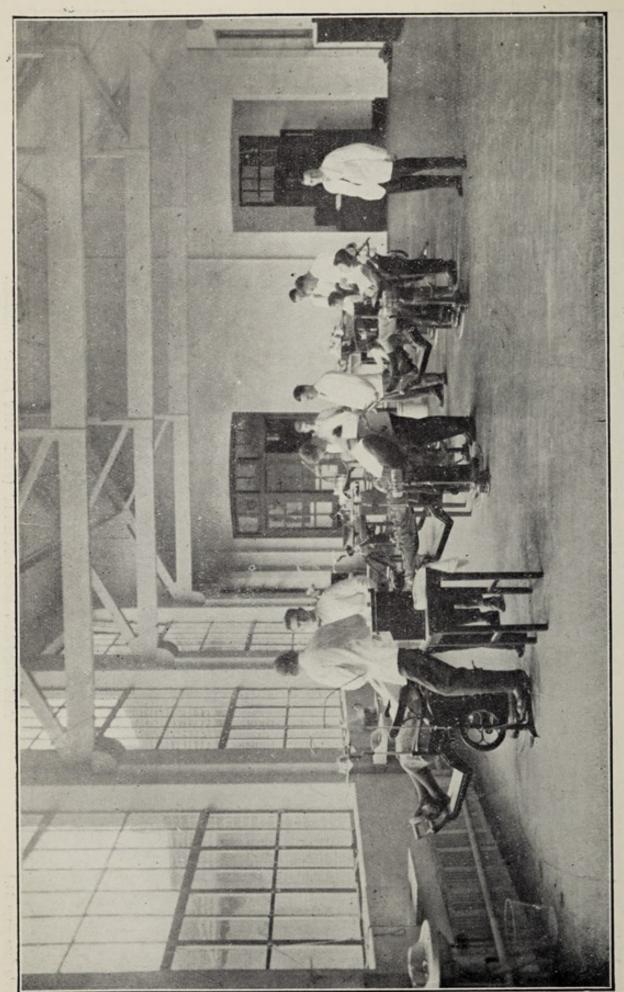

e in the receipts for patients' fees, but the decrease from 1928 figures is not so great as between that year and 1927.

The fact that the totals for the year under review include 1,861 patients in quite destitute circumstances, and 939 institutional patients, shows that a considerable proportion—approximately 60 per cent.—is not entirely incapable of affording private practitioners' fees, but provides no revenue at all for work accomplished.

The appointment of Mr. H. Gill Williams by the Dental Faculty, as representative on the Advisory Committee, is a useful step, in that being an active practitioner he can assist in presenting the practical dental aspect of the institution more adequately to the Hospital Board.



THE DENTAL DEPARTMENT (Front View of the Building).

To face page 64.]



THE OPERATING ROOM (Patients Under Treatment).

APPENDIX 1.

Treatment Executed.

| Patients examined