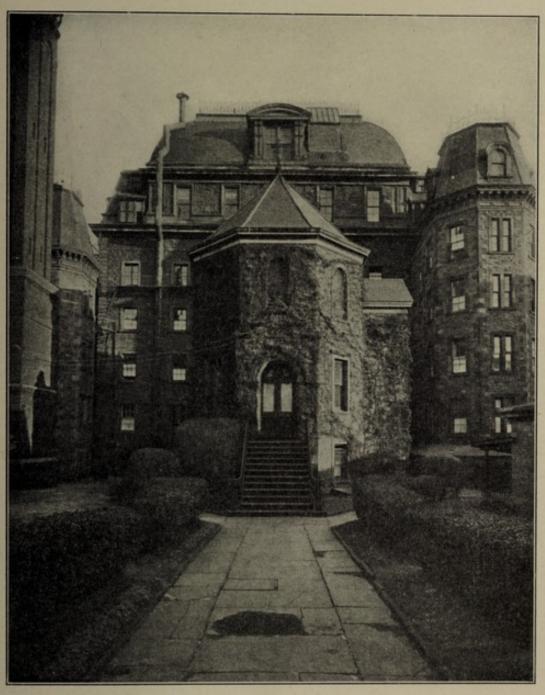

ere discharged to their own custody and to the custody of relatives and friends. This is the second largest group and includes cases which presented mild mental disturbances and patients suffering from well defined types of psychoses of such a nature that they could be safely taken care of at home.

The number of patients discharged to the Bureau of Deportation of the State of New York was 28—24 men and 4 women. These consisted of non-residents as well as alien patients, who were deported to the State of which they were legal residents, or to the foreign country from which they came.

Six patients—2 men and 4 women—were transferred to Correctional institutions. One man eloped from the ward.

There were 46 deaths-23 men and 23 women.

The above may be expressed in tabular form as follows:



VIEW OF OLD BUILDINGS OF BELLEVUE FROM 27TH STREET AND FIRST AVENUE



|                                                 | Men   | Women | Total |
|-------------------------------------------------|-------|-------|-------|
| Patients remaining in wards January 1, 1914     | 30    | 29    | 59    |
| Patients admitted during the year 1914          | 2,199 | 2,024 | 4,223 |
| Patients discharged during 1914:                | 2,229 | 2,053 | 4,282 |
| To State Hospitals                              | 1,592 | 1,425 | 3.017 |
| To Private Sanitoria                            | 30    | 27    | 57    |
| To Bellevue Medical and Surgical wards          | 32    | 19    | 51    |
| Department of Public Charities                  | 51.   | 27    | 78    |
| Courts