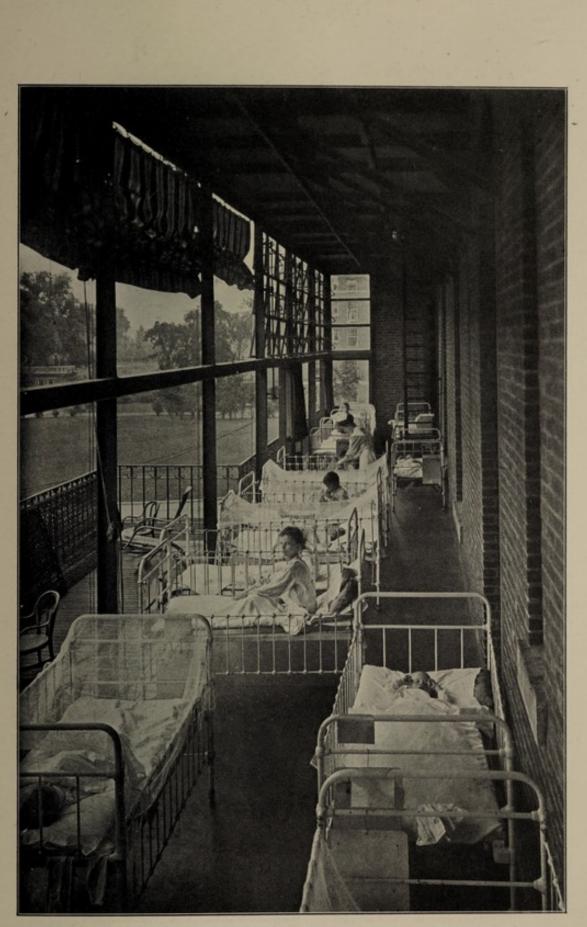

Mineral and Aperient Water                                   | 17 23        |
| Dispensing Supplies                                          | 29 76        |
| Surgical Instruments                                         | 65 40        |
| Surgical Supplies                                            | 1,123 06     |
| Miscenaneous Supplies                                        | 56 45        |
| Furniture and Fittings, Purchase of                          | 98 40        |
| · · · · · · · · · · · · · · · · · · ·                        | 02 767 17    |
|                                                              | \$3,767 15   |
| Totals, Fordham Hospital                                     | \$134,165 44 |
|                                                              | 4101,100 44  |



VIEW SHOWING USE OF BALCONIES AT FORDHAM HOSPITAL.



|    | G      |
|----|--------|
|    | 1912   |
|    | -      |
|    |        |
|    | 2      |
|    | -      |
|    | -      |
|    | -      |
|    | 5      |
|    | 0      |
|    | -      |
|    | S      |
|    | -      |
|    | 0      |
|    | -      |
|    | 0      |
|    | 2      |
|    | -      |
|    | 2      |
|    | 2      |
|    | 5      |
|    | 23     |
|    | 4      |
|    |        |
|    | is     |
|    | 20     |
|    | 10     |
|    | 3      |
|    | õ      |
|    | 1      |
|    | 12     |
|    | 3      |
|    | E.     |
|    | 2      |
|    | 0      |
|    | -      |
| H  | 3      |
|    | 1.00   |
| 1  | 0      |
| BI |        |
| 2  | 5      |
| 5  | 22     |
|    | .0     |
|    | 5      |
|    | .55    |
|    | -