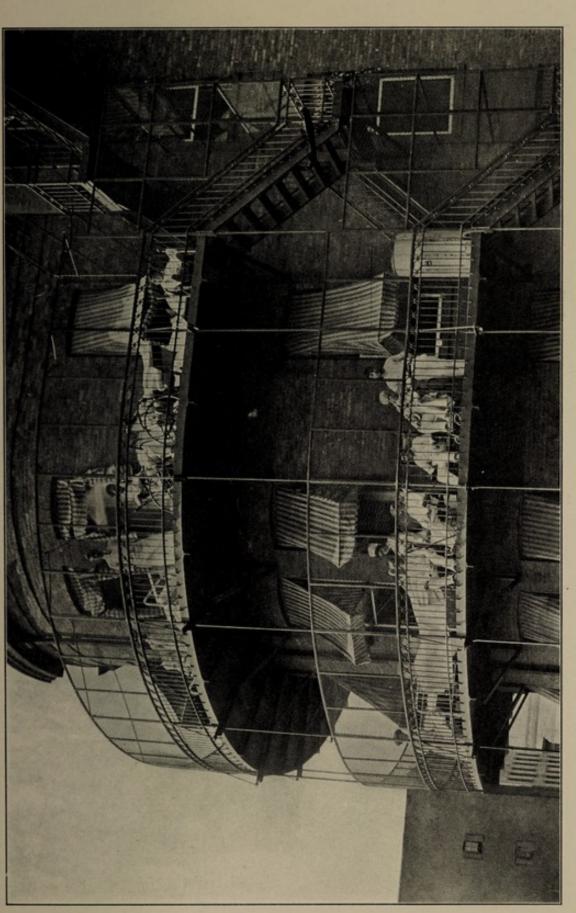

#### BELLEVUE HOSPITAL.

Building operations have been continuous during the past year, and reports are hereby presented of the condition of work upon the various new buildings as they stand to-day.

#### Pavilions L and M.

Owing to the difficulty of getting steel from the mills, the progress of the steel construction of these pavilions was delayed, but they are now completed to the sixth floor, and the main staircase, which is of iron around the elevator, is also completed to the sixth floor. The small balconies on the ground floor are finished, and the larger ones are in the course of construction.

The exterior brick walls are completed to the fifth floor, and the interior walls in the cellar are finished. All the granite work, including the steps for the main entrance to both loggias, is completed, and all the limestone sills, keystones and panels and the brick arches have been finished.