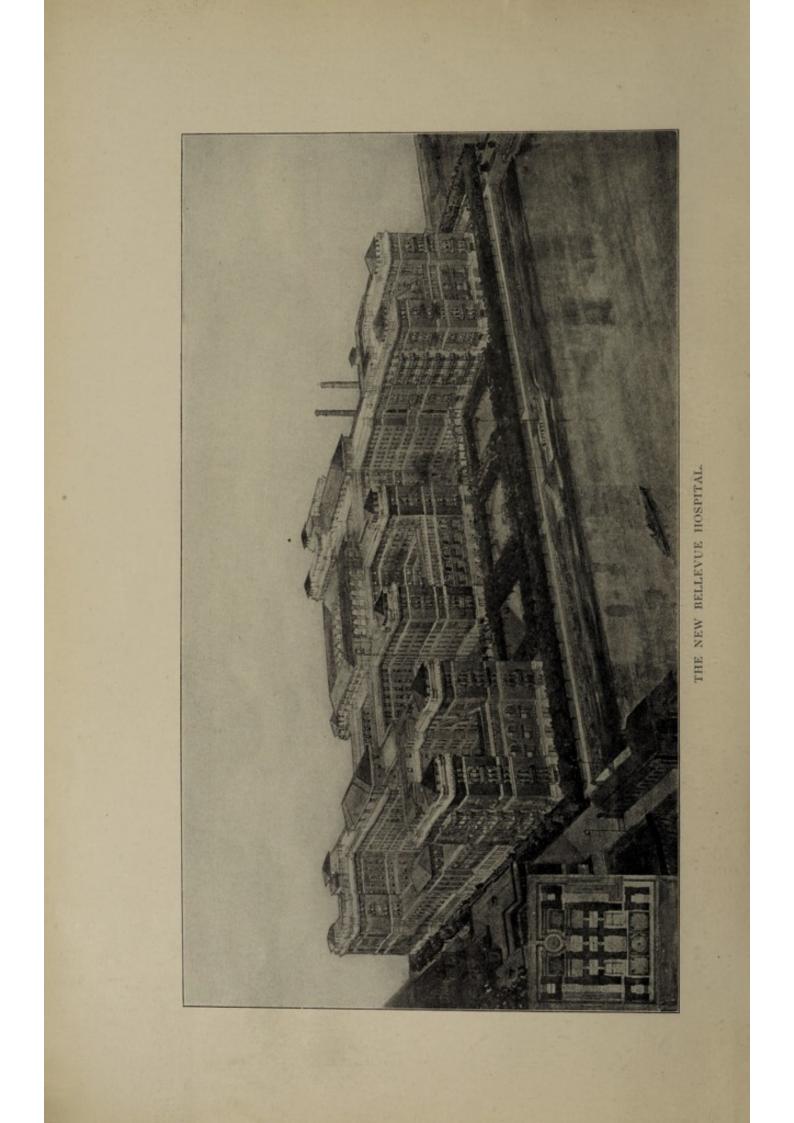

#### BELLEVUE HOSPITAL.

Building operations have been continuous during the past year, and reports are hereby presented of the condition of work upon the various new buildings as they stand to-day.

#### Pavilions L and M.

Owing to the difficulty of getting steel from the mills, the progress of the steel construction of these pavilions was delayed, but they are now completed to the sixth floor, and the main staircase, which is of iron around the elevator, is also completed to the sixth floor. The small balconies on the ground floor are finished, and the larger ones are in the course of construction.

The exterior brick walls are completed to the fifth floor, and the interior walls in the cellar are finished. All the granite work, including the steps for the main entrance to both loggias, is completed, and all the limestone sills, keystones and panels and the brick arches have been finished.