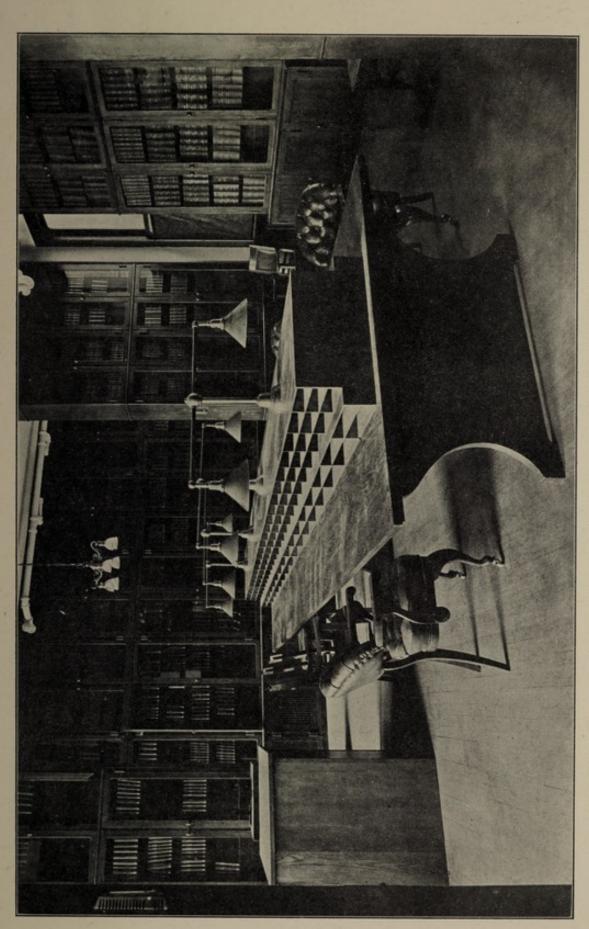

The library in connection with the new Pathological Building is now open, and rules have been adopted making it available to physicians in good standing and medical students between the hours of one and five in the afternoon, except in the summer, when the closing hour will be at 4 P. M. Physicians and medical students unknown to the Librarian must enter their names in a register and present personal identification cards. No books or periodicals may be taken away.