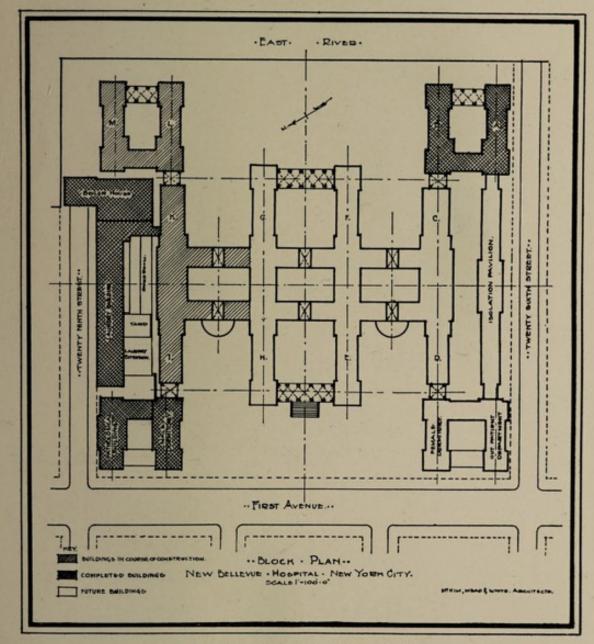

### 1912.

John W. Brannan, M.D., President. James K. Paulding, Secretary. Leopold Stern. John G. O'Keeffe. Arden M. Robbins, James A. Farley. Samuel Sachs. Michael J. Drummond, ex officio.

BLOCK PLAN-NEW BELLEVUE HOSPITAL.

#### BELLEVUE HOSPITAL.

Building operations have been continuous during the past year, and reports are hereby presented of the condition of work upon the various new buildings as they stand to-day.

#### Pavilions L and M.

Owing to the difficulty of getting steel from the mills, the progress of the steel construction of these pavilions was delayed, but they are now completed to the sixth floor, and the main staircase, which is of iron around the elevator, is also completed to the sixth floor. The small balconies on the ground floor are finished, and the larger ones are in the course of construction.

## Pavilions I and K.

Bids for the construction of Pavilions I and K and the laundry extension and storeroom building were received on February 2d, the lowest being that of the John H. Parker Company for the sum of \$1,359,957, which was accepted, the contract being awarded on February 5th. Word was received in March that the construction of these pavilions would necessitate the tearing down of the clothes house and garage, and notice was accordingly given the Commissioner of Public Charities, inasmuch as one of the rooms of the clothes house was occupied by the General Drug Department, which is under his supervision. During the early summer months the work of excavation was carried no.

## Pavilions A and B-New Balconies and Roof Wards.

Bids for the construction of additional balconies on these pavilions were received on February 2d, the lowest being \$7,795. It was decided, however, to reject all bids in this instance, and to amend the specifications by including a balcony on the south side of the fifth floor of Pavilion B. The plan was finally amended to authorize the construction of a small balcony on the floor over the loggia to correspond with the plan which has been prepared for the other additional balconies on that building. The amendment of plans and specifications took some time, and bids for the erection of these balconies were received the second time on July 30th. In these bids a mistake was made by J. M. Knopp, the lowest bidder, and the bids were again declared rejected. New bids were received on the 20th of August, and Knopp being again the lowest bidder, the contract was awarded to him for the sum of \$8,841.

## The New Morgue.

The new morgue was ready for occupancy early in the year, and was tendered to the Commissioner of Public Charities with the understanding that he have full charge of the premises and organization. The Commissioner asked to have the title to the building vested in his department. He was also under the necessity of obtaining funds with which to pay the additional employees rendered necessary by the larger quarters. As a result, the new morgue has remained unoccupied up to the present time, to the great regret of the Trustees, who had hoped for the removal of the unsightly old building from its present anchorage directly below the windows of the medical wards in Pavilions A and B.

## The New Laundry.

The contract for the equipment of laundry machinery of the new Laundry Building was awarded to the American Laundry Machinery Company on February 1st. On February 28th the machinery was delivered and was rapidly installed. Electrical work, plumbing, steam connections and a ventilating system were in turn added, and the plant was equipped early in July. The actual transfer of the Laundry Department to its new quarters was effected on the 23d of September. A laundry manager at a salary of \$1,200 per annum has been engaged. The contract time of the American Laundry Machinery Company was extended upon recommendation of the architects to September 29th, when work was finally completed,