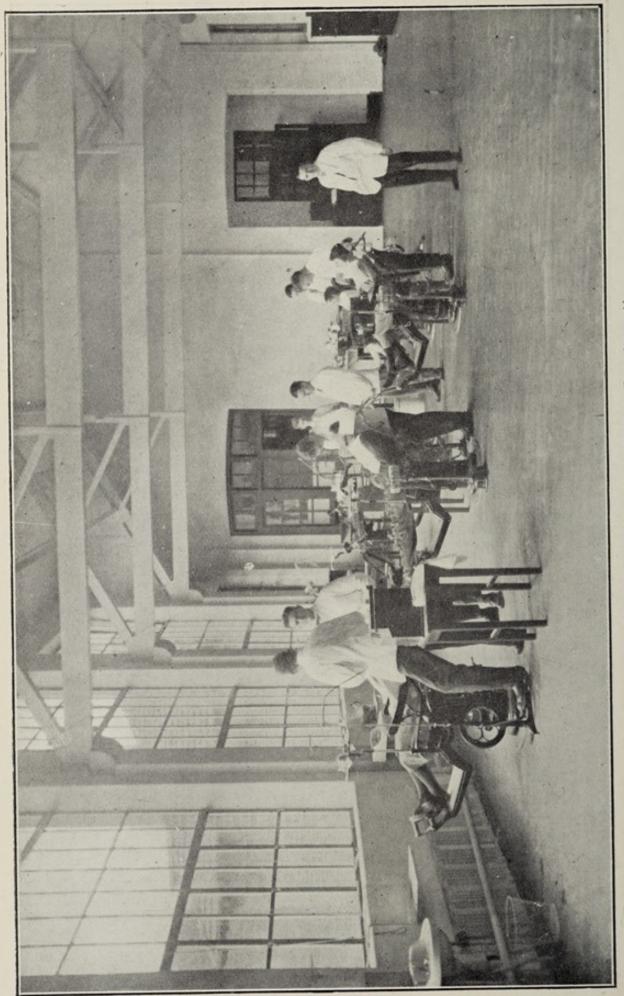

Medical Officers Night Clinic (Venereal Diseases):

Males:

GLEN H. BURNELL, M.D., Adel.

Females:

REGINALD FRANCIS MATTERS, M.B., M.S., Svd.

Resident Masseuse: ENO M. ASHTON

MEDICAL SUPERINTENDENT.
JAMES G. SLEEMAN, M.B., B.S., Melb.