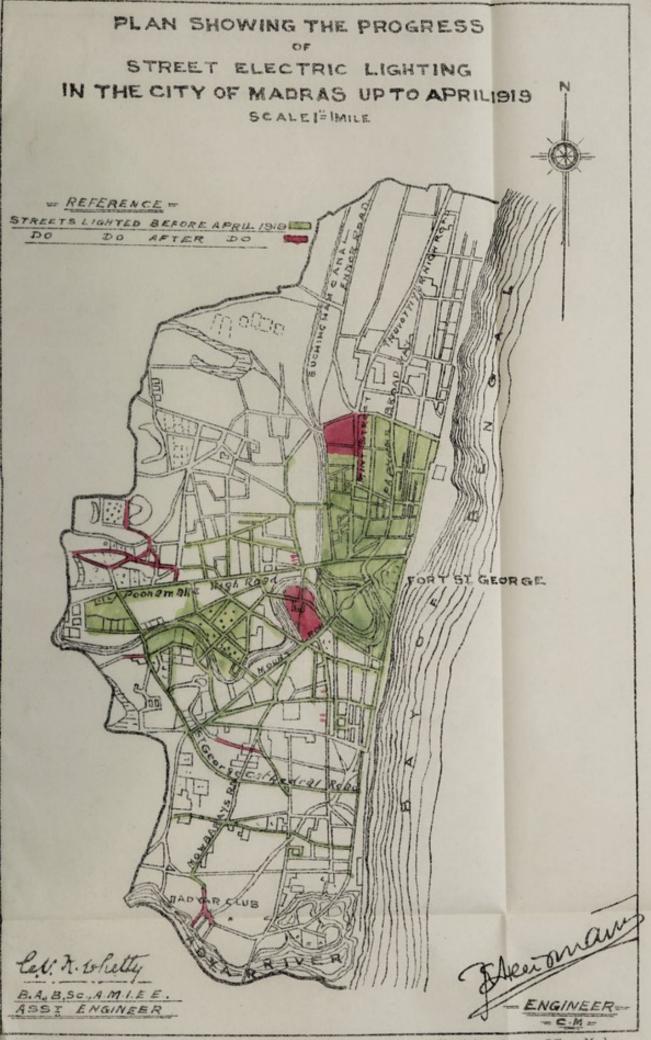

ric lighting were laid, and 618 electric lights were fixed during the year departmentally at a total cost of Rs. 1,59,070. The expenditure under maintenance of street lights was Rs. 76,160 as against Rs. 80,409 last year, decrease due to stopping payment for lighting the unsound oil lamps, and also to extensive substitution of electric lights for oil lamps during the year. Divisions 4 to 9 (both inclusive) were electrically lit at the end of the year.

The amounts paid to the lighting contractors alone were as detailed below:-

|     |                     |      |      | Rs.    |
|-----|---------------------|------|------|--------|
| (a) | Kerosine oil lights | <br> |      | 42,474 |
| (b) | Electric lights     | <br> |      | 30,124 |
|     |                     | To   | otal | 72,598 |



Reg. No. 131 Copies 400

NOTE:—Reproduced from a tracing received from the Corporation, of Madras.

Vandyke., Survey Office, Madras. 1919



Meg. No. 131 Copies 400

The balance of Rs. 3,562 was spent on departmental maintenance of the above lights and one power lamp near Adyar Post Office, 20th division. A sum of Rs. 270 is annually contributed by the Corporation to Messrs, Binny & Co., for maintaining the 19 power lights installed by them in the 4 streets around the mills.

The lighting was inspected on an average 60 times during the year. . .

#### Avenues.

106. The total number of avenue trees at the end of the year under review was 15,196 including 526 planted during the year. Of these, 1,104 were fruit bearing trees. The number of trees fallen down was 1,140 against 398 last year,