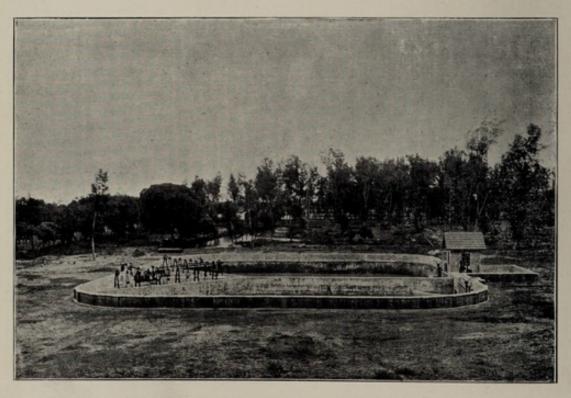

machinery has been running since December 1914. The engine trials will be run as soon as the contractors are ready for them.

# Improvement of Water Distribution System.

81. Pipe Contracts.—The contract let to Messrs. Balmer Lawrie & Co., of Calcutta, for the supply of cast iron pipes and specials to the value of Rs. 13½ lakhs having been completed, fresh tenders for an additional 11,500 tons of castiron pipes in connection with the water-supply distribution scheme were called for.



# MADRAS CORPORA

Opened by His Excellency The Right Honourable

On Decem

INTAKE TOWER, RED HILLS LAKE.



This tower, built where the lake is deepest, is provided with inlets at different levels through which the water is admitted into the new works.

# SCREENING CHAMBER AND ROUGHING FILTER AT RED HILLS.



On the left is the triangular Screening Chamber, with gear for raising and lowering the screens. The water passes through the screens and then enters the roughing filter at floor level; rising through a filtering medium of broken stone, it passes over the measuring weir on the right, into the conduit to Madras. The quantity passing is continuously measured and recorded by a meter placed in the valve house on the right.

# ON WATER-WORKS.

RD PENTLAND, P.C., G.C.I.E., Governor of Madras. 17th, 1914.

# GENERAL VIEW OF WATER-WORKS AT KILPAUK.



This photograph shows the two rows of seven filters with their valve houses. In the background are the Elevated Tank on the left and the Pumping Station on the right. The water is admitted to the filters from the Red Hills conduit which runs round