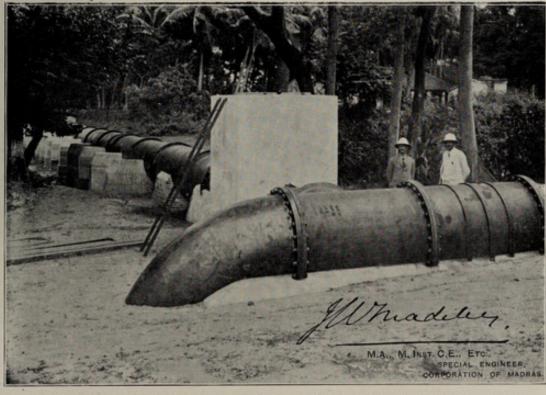

ras. 17th, 1914.

# GENERAL VIEW OF WATER-WORKS AT KILPAUK.



This photograph shows the two rows of seven filters with their valve houses. In the background are the Elevated Tank on the left and the Pumping Station on the right. The water is admitted to the filters from the Red Hills conduit which runs round outside the two rows of filters. The filtered water passes through the valve houses into the underground pure water conduit between the filters; it then enters the underground pure water tanks, situated between the filters and the Pumping Station, and is finally pumped through a 48-inch diameter main into the distribution system. The Elevated Tank is provided to maintain a balance between the pumps and the distribution system.

#### CONNECTION OF PUMPING MAIN TO DISTRIBUTION SYSTEM.



In the foreground is the new 48-inch diameter Pumping Main, on the left (connected with the Pumping Main) is the new 42-inch leading main to supply the North of Madras.



The Corporation decided to accept the tender of Messrs. Oakes & Co., for pipes made by a French firm, but owing to the war the tender was withdrawn and the Corporation resolved to defer calling for fresh tenders until normal conditions are resumed. Contract forms for urgently required pipes were prepared with an insertion therein of a special clause to deal with the payment of freight and war risk insurance.

- 82. New Trunk Mains.—The laying of a large main to the north of the City was almost completed by M.R.Ry. M. Bashyam Naidu and that to the south of the City was completed by M.R.Ry. N. Muniswami Mudaliar. The tot