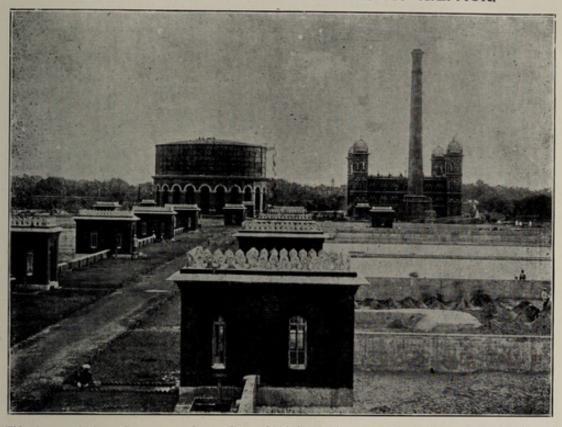

able

On Decem

INTAKE TOWER, RED HILLS LAKE.



This tower, built where the lake is deepest, is provided with inlets at different levels through which the water is admitted into the new works.

# SCREENING CHAMBER AND ROUGHING FILTER AT RED HILLS.



On the left is the triangular Screening Chamber, with gear for raising and lowering the screens. The water passes through the screens and then enters the roughing filter at floor level; rising through a filtering medium of broken stone, it passes over the measuring weir on the right, into the conduit to Madras. The quantity passing is continuously measured and recorded by a meter placed in the valve house on the right.

# ON WATER-WORKS.

RD PENTLAND, P.C., G.C.I.E., Governor of Madras. 17th, 1914.

# GENERAL VIEW OF WATER-WORKS AT KILPAUK.



This photograph shows the two rows of seven filters with their valve houses. In the background are the Elevated Tank on the left and the Pumping Station on the right. The water is admitted to the filters from the Red Hills conduit which runs round outside the two rows of filters. The filtered water passes through the valve houses into the underground pure water conduit between the filters; it then enters the underground pure water tanks, situated between the filters and the Pumping Station, and is finally pumped through a 48-inch diameter main into the distribution system. The Elevated Tank is provided to maintain a balance between the pumps and the distribution system.

#### CONNECTION OF PUMPING MAIN TO DISTRIBUTION SYSTEM.



In the foreground is the new 48-inch diameter Pumping Main,