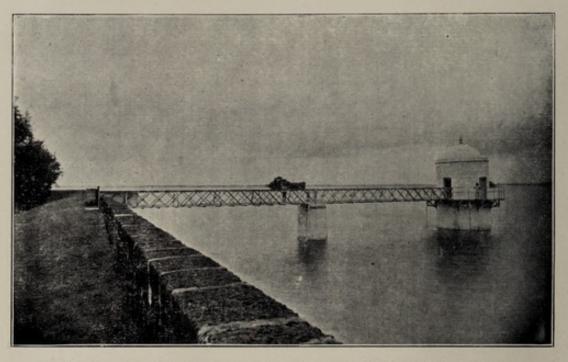

the portion of the floor-tiling, which has been delayed owing to the war. The elevated tank has still to be painted inside and the rain water pipes have to be fixed.
- 80. Pumping Machinery.—The pumping machinery has been running since December 1914. The engine trials will be run as soon as the contractors are ready for them.

# Improvement of Water Distribution System.

81. Pipe Contracts.—The contract let to Messrs. Balmer Lawrie & Co., of Calcutta, for the supply of cast iron pipes and specials to the value of Rs. 13½ lakhs having been completed, fresh tenders for an additional 11,500 tons of castiron pipes in connection with the water-supply distribution scheme were called for.



# MADRAS CORPORA

Opened by His Excellency The Right Honourable

On Decem

INTAKE TOWER, RED HILLS LAKE.



This tower, built where the lake is deepest, is provided with inlets at different levels through which the water is admitted into the new works.

# SCREENING CHAMBER AND ROUGHING FILTER AT RED HILLS.



On the left is the triangular Screening Chamber, with gear for raising and lowering the screens. The water passes through the screens and then enters the roughing filter at floor level; rising through a filtering medium of broken stone, it passes over the measuring weir on the right, into the conduit to Madras. The quantity passing is continuously measured and recorded by a meter placed in the valve house on the right.

# ON WATER-WORKS.

RD PENTLAND, P.C., G.C.I.E., Governor of Madras. 17th, 1914.

# GENERAL VIEW OF WATER-WORKS AT KILPAUK.



This photograph shows the two rows of seven f