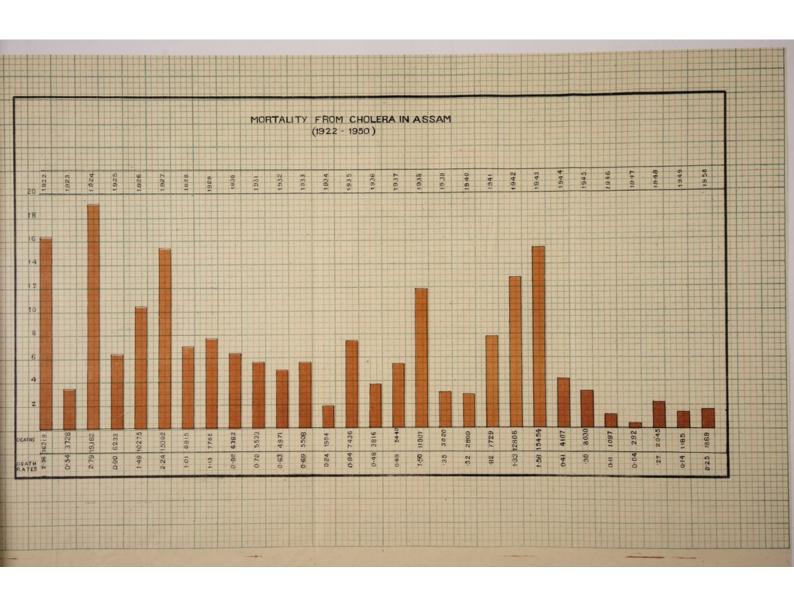

ventive measures .- Vaccination and re-vaccination work were carried out by the Public Health Staff and also by local bodies.

16. Cholera.-During the year under review, comparatively mild outbreaks of Cholera occurred in Kamrup, Goalpara, Nowgong, Sibsagar, Cachar and Garo Hills Districts. A total number of 1,869 deaths yielding a death-rate of '24 per mille, was recorded due to Cholera during 1950, as compared to 0'14 per mille in 1949. The quinquennial average death-rate due to Cholera is 15 per mille.

A chart appended herewith shows mortality from Cholera in the State of Assam from 1922 to 1950.

Since the year 1944, there has been a gradual decline in death-rates due to Cholera.

The districts of Garo Hills and Kamrup suffered most from Cholera during the year under report.

















The number of deaths from Cholera during the last 5 years is as follows:-

| 1949 |     | *** | *** | ***  |     | <br> | 1,185 |
|------|-----|-----|-----|------|-----|------|-------|
| 1948 |     |     | *** |      | *** | <br> | 2,049 |
| 1947 |     | *** |     | 2111 |     | <br> | 308   |
| 1946 | *** |     |     | ***  |     | <br> | 979   |
| 1945 |     |     |     |      |     | <br> | 2,045 |

Necessary preventive measures such as anti-cholera inoculation and disinfection of sources of drinking water-supply were carried out in the infected areas. Propaganda was also continued in order to educate the people in methods of prevention, and it is pleasing to note that Cholera inoculation is becoming more and more popular among the rural masses. A total number of 1,138,384 inocu