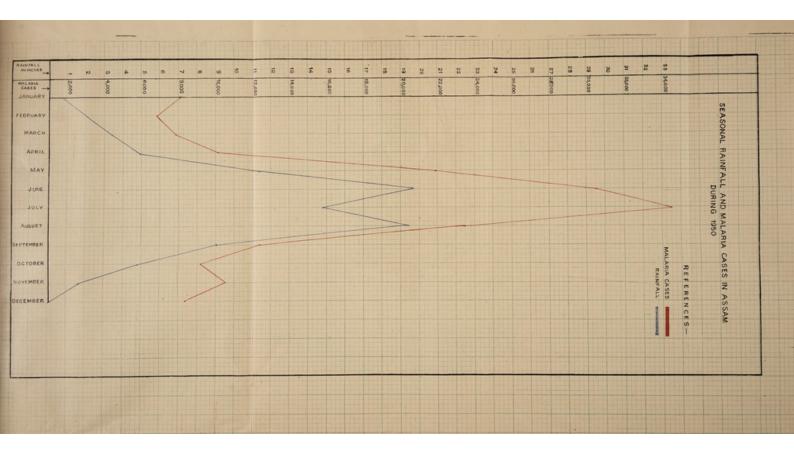

Rainfall.—The total rainfall during the year 1950 was 92:21 inches, as compared to 1)7:90 inches in

1949,-the quinquennial average being +105.83 inches.

Rainfall was in slight excess in January while in February it was in moderate excess. Temperature, cloudiness and humidity were normal during both these months. Weather was practically dry during the month of March. Thunderstorm caused fairly widespread rain during the greater part of May. Day temperature was normal in March but was in slight excess during April and May. Night temperature, humidity and cloudiness were normal during the period. The monsoon remained generally active till the end of June. In August, widespread rain with local heavy falls occurred for several days, and, consequently the total rainfall during the month was slightly in excess. The monsoon during the month of September was rather weak but the thunderstorm caused rain for a number of days. Temperature, humidity and cloudiness were nearly normal during the months of June to September. During October, rainfall was normal but cloudiness was nearly normal during the months of June to September. During October, rainfall was normal but cloudiness was a little more than usual. In November, the rainfall was more than usual while cloudiness was normal. The weather was practically dry over the State of Assam during the month of December except scattered rain. During October to December, night temperature was slightly higher than usual but day temperature and humidity were nearly normal during these months.

A statistical statement is appended below to show the actual position of seasonal distribution of rainfall

during the year 1950.

| Period(s)                                      | Actual Rainfall<br>in 1959<br>(2) | Actual Rainfall<br>in 1949<br>(3) | Average for the<br>last three years<br>(4) | Departure from<br>the normal<br>(5) |
|------------------------------------------------|-----------------------------------|-----------------------------------|--------------------------------------------|-------------------------------------|
| I. Cold weather period (January to February)   | +2-93                             | +1.62                             | +2.39                                      | +0.68                               |
| II. Hot weather period (March to May)          | +19-63                            | +30.54                            | +29.14                                     | -5.56                               |
| III. Monsoon period (June to September)        | +63-04                            | +69.72                            | +67:17                                     | -1.38                               |
| IV. Retreating monsoon period (October to Dec- | +6.61                             | +6.02                             | +7:37                                      | +.46                                |
| Total for the entire year                      | +92.21                            | +107.90                           | +106.07                                    | -5.80                               |