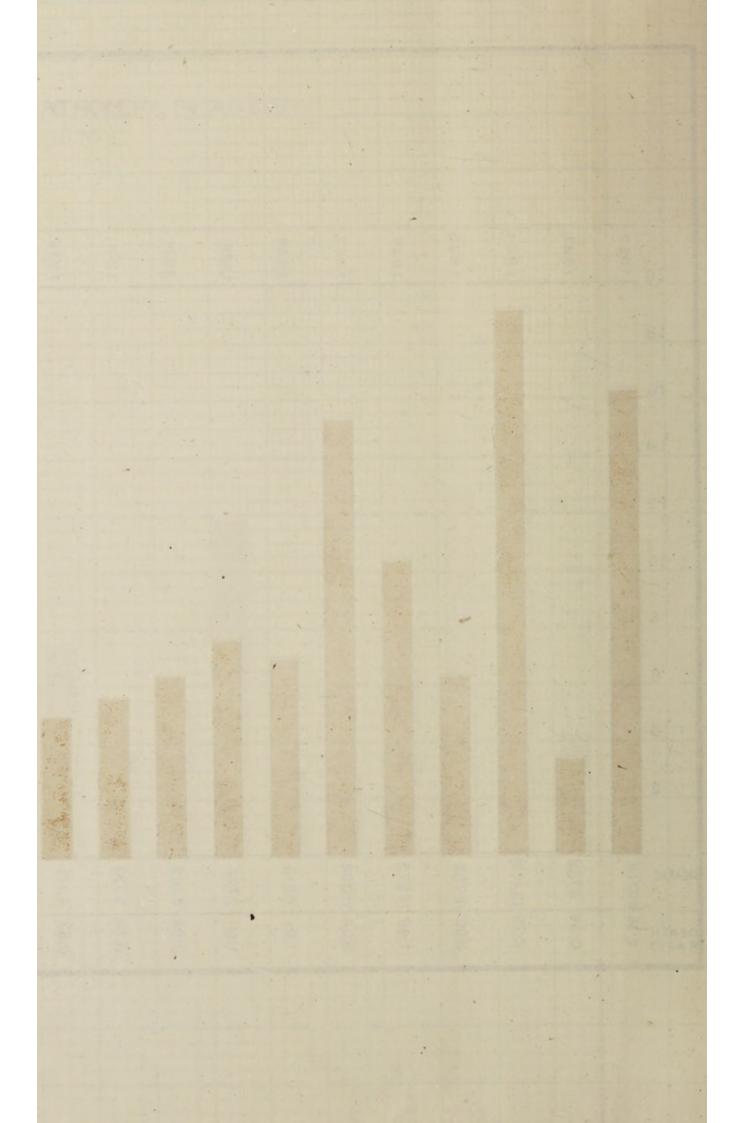

A graph showing rainfall in inches in Assam for the last five years (1946-1950) is appended below :-

Another table showing the monthly mean temperatures, humidity, cloud and amount of rainfall with corresponding departures from normal is also appended below:—