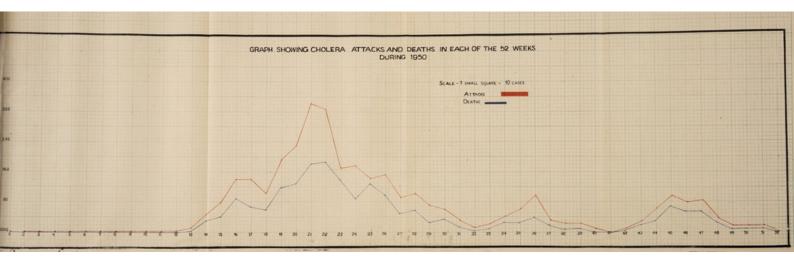

ive measures .- Vaccination and re-vaccination work were carried out by the Public Health Staff and also by local bodies.

16. Cholera.-During the year under review, comparatively mild outbreaks of Cholera occurred in Kamrup, Goalpara, Nowgong, Sibsagar, Cachar and Garo Hills Districts. A total number of 1,869 deaths yielding a death-rate of '24 per mille, was recorded due to Cholera during 1950, as compared to 0'14 per mille in 1949. The quinquennial average death-rate due to Cholera is 15 per mille.

A chart appended herewith shows mortality from Cholera in the State of Assam from 1922 to 1950.

Since the year 1944, there has been a gradual decline in death-rates due to Cholera.

The districts of Garo Hills and Kamrup suffered most from Cholera during the year under report.

















The number of deaths from Cholera during the last 5 years is as follows:-

| 1949 |     | *** | *** | ***  |     | <br> | 1,185 |
|------|-----|-----|-----|------|-----|------|-------|
| 1948 |     |     | *** |      | *** | <br> | 2,049 |
| 1947 |     | *** |     | 2111 |     | <br> | 308   |
| 1946 | *** |     |     | ***  |     | <br> | 979   |
| 1945 |     |     |     |      |     | <br> | 2,045 |

Necessary preventive measures such as anti-cholera inoculation and disinfection of sources of drinking water-supply were carried out in the infected areas. Propaganda was also continued in order to educate the people in methods of prevention, and it is pleasing to note that Cholera inoculation is becoming more and more popular among the rural masses. A total number of 1,138,384 inoculati