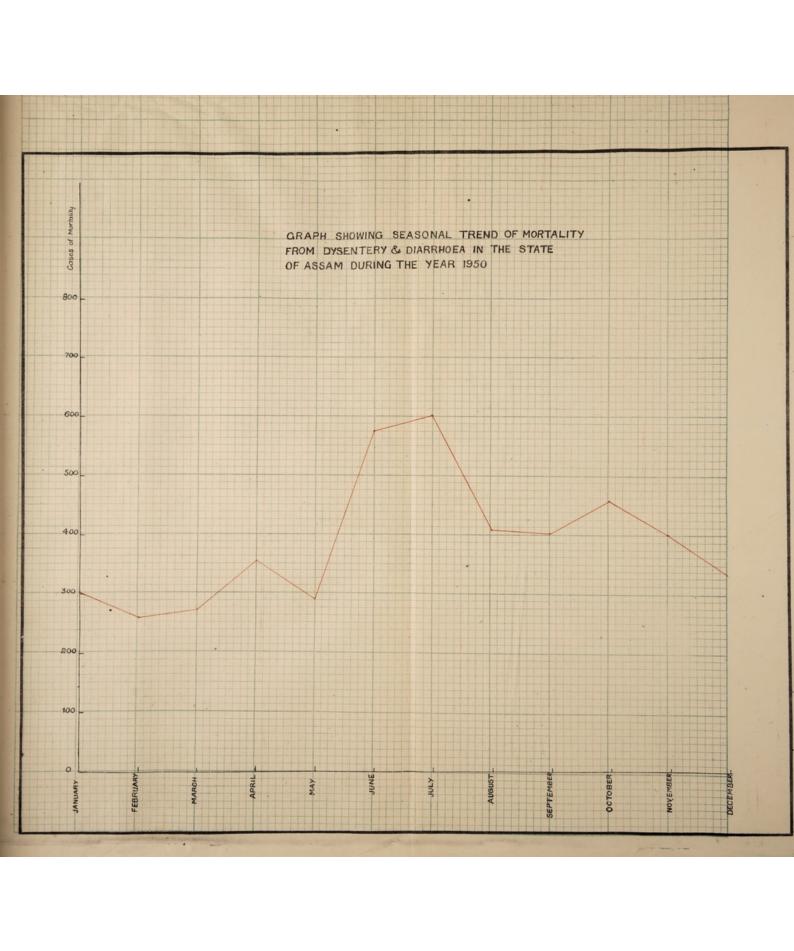

The above table shows that the birth-rate in the State of Assam is the lowest in comparison to all other States of India.

5. Registration of births in rural areas in Assam.—The following table gives details of registration of births in rural areas in the State during the year under review:—