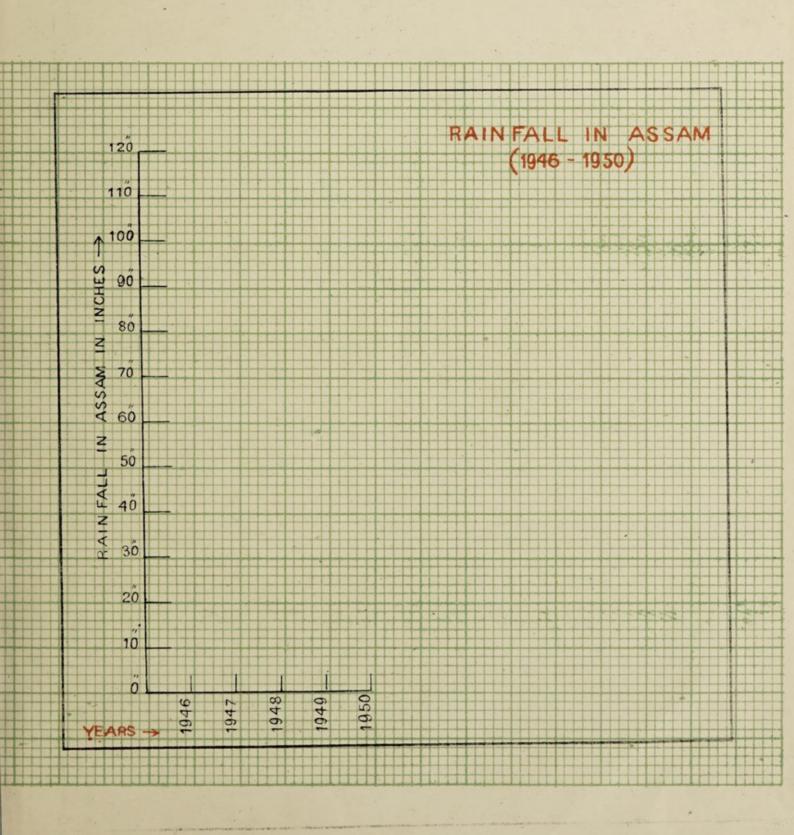

Rainfall.—The total rainfall during the year 1950 was 92:21 inches, as compared to 1)7:90 inches in

1949,-the quinquennial average being +105.83 inches.

Rainfall was in slight excess in January while in February it was in moderate excess. Temperature, cloudiness and humidity were normal during both these months. Weather was practically dry during the month of March. Thunderstorm caused fairly widespread rain during the greater part of May. Day temperature was normal in March but was in slight excess during April and May. Night temperature, humidity and cloudiness were normal during the period. The monsoon remained generally active till the end of June. In August, widespread rain with local heavy falls occurred for several days, and, consequently the total rainfall during the month was slightly in excess. The monsoon during the month of September was rather weak but the thunderstorm caused rain for a number of days. Temperature, humidity and cloudiness were nearly normal during the months of June to September. During October, rainfall was normal but cloudiness was nearly normal during the months of June to September. During October, rainfall was normal but cloudiness was a little more than usual. In November, the rainfall was more than usual while cloudiness was normal. The weather was practically dry over the State of Assam during the month of December except scattered rain. During October to December, night temperature was slightly higher than usual but day temperature and humidity were nearly normal during these months.

A statistical statement is appended below to show the actual position of seasonal distribution of rainfall

during the year 1950.

| Period(s)                                      | Actual Rainfall<br>in 1959<br>(2) | Actual Rainfall<br>in 1949<br>(3) | Average for the<br>last three years<br>(4) | Departure from<br>the normal<br>(5) |
|------------------------------------------------|-----------------------------------|-----------------------------------|--------------------------------------------|-------------------------------------|
| I. Cold weather period (January to February)   | +2-93                             | +1.62                             | +2.39                                      | +0.68                               |
| II. Hot weather period (March to May)          | +19-63                            | +30.54                            | +29.14                                     | -5.56                               |
| III. Monsoon period (June to September)        | +63-04                            | +69.72                            | +67:17                                     | -1.38                               |
| IV. Retreating monsoon period (October to Dec- | +6.61                             | +6.02                             | +7:37                                      | +.46                                |
| Total for the entire year                      | +92.21                            | +107.90                           | +106.07                                    | -5.80                               |

A graph showing rainfall in inches in Assam for the last five years (1946-1950) is appended below :-

Another table showing the monthly mean temperatures, humidity, cloud and amount of rainfall with corresponding departures from normal is also appended below:—