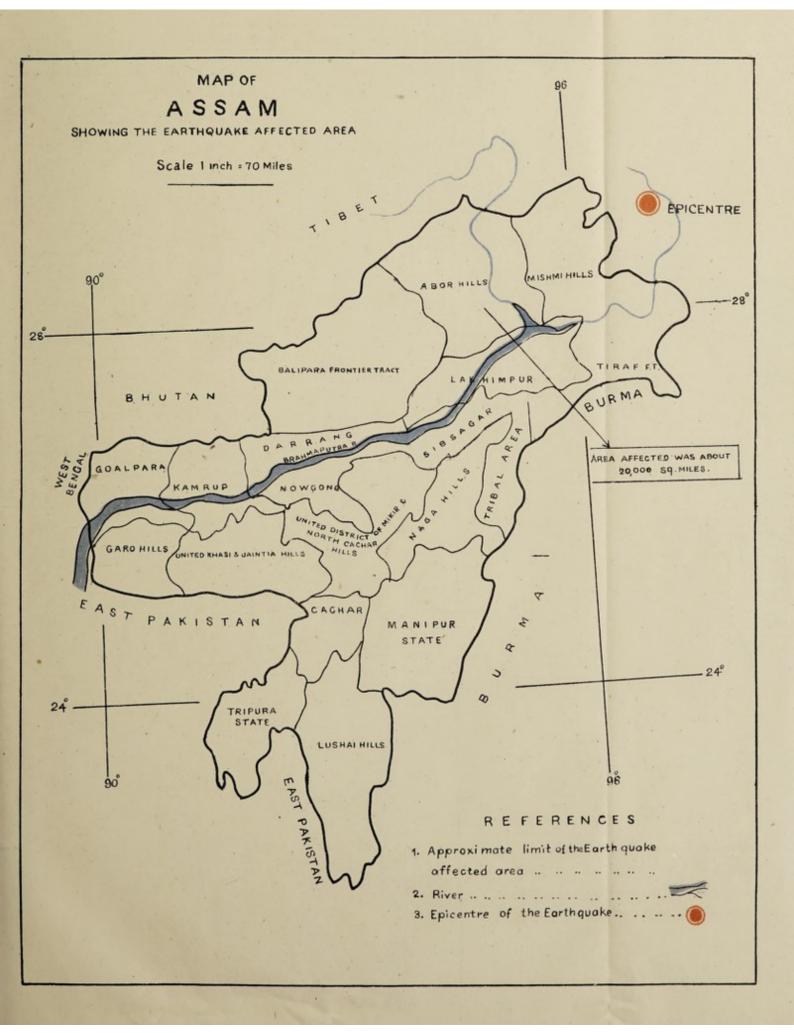

refugees began to pour into the State from East Pakistan from the first week of March, 1950 through the adjoining districts of Cachar, Khasi and Jaintia Hills, Goalpara and Garo Hills and scattered into the interior. The majority of the refugees came through Cachar district. Several camps were established for the accommodation of the refugees in the above districts and in other districts in the interior. Precautionary measures were taken by the staff of the Public Health Department in the camps and outside the camps to prevent outbreak of epidemics. These measures inter alia consisted of:—

Inoculation and vaccination of refugees against cholera and Small-pox.

Distribution of medicines and anti-malarial drugs, invalid foods, e. g., Sago, Barley, Tinned milk and Multivitamin tablets.







(3) Disinfection of all sources of drinking water supplies.

(4) Spraying of the camps with D. D. T.

Besides, arrangement for treatment of infectious cases and patients suffering from other diseases were made.

It is gratifying to note that no epidemic broke out in or outside the camps.

82. Earthquoke and Flood.—The year 1950 was characterised by one of the severest earthquake yet recorded in history which affected the northeastern part of the State, causing great havoc to property and untold suffering to the people in the affected areas. Details of preventive and precautionary measures taken by this Department are given below. Apart from this calamity the year was normal. The climatic condition was moderate, morbidity and mortality were normal as compared with previous years. There wa