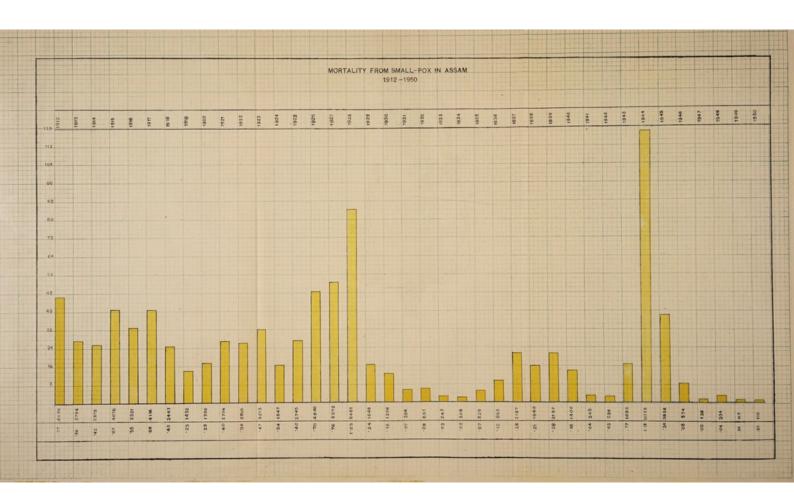

Preventive measures .- Vaccination and re-vaccination work were carried out by the Public Health Staff and also by local bodies.

16. Cholera.-During the year under review, comparatively mild outbreaks of Cholera occurred in Kamrup, Goalpara, Nowgong, Sibsagar, Cachar and Garo Hills Districts. A total number of 1,869 deaths yielding a death-rate of '24 per mille, was recorded due to Cholera during 1950, as compared to 0'14 per mille in 1949. The quinquennial average death-rate due to Cholera is 15 per mille.

A chart appended herewith shows mortality from Cholera in the State of Assam from 1922 to 1950.

Since the year 1944, there has been a gradual decline in death-rates due to Cholera.

The districts of Garo Hills and Kamrup suffered most from Cholera during the year under report.

















The number of deaths from Cholera during the last 5 years is as follows:-

| 1949 |     | *** | *** | ***  |     | <br> | 1,185 |
|------|-----|-----|-----|------|-----|------|-------|
| 1948 |     |     | *** |      | *** | <br> | 2,049 |
| 1947 |     | *** |     | 2111 |     | <br> | 308   |
| 1946 | *** |     |     | ***  |     | <br> | 979   |
| 1945 |     |     |     |      |     | <br> | 2,045 |

Necessary preventive measures such as anti-cholera inoculation and disinfection of sources of drinking water-supply were carried out in the infected areas. Propaganda was also continued in order to educate the people in methods of prevention, and it is pleasing to note that Cholera inoculation is becoming more and more popular among the rural masses. A total number of 1,138,384 i