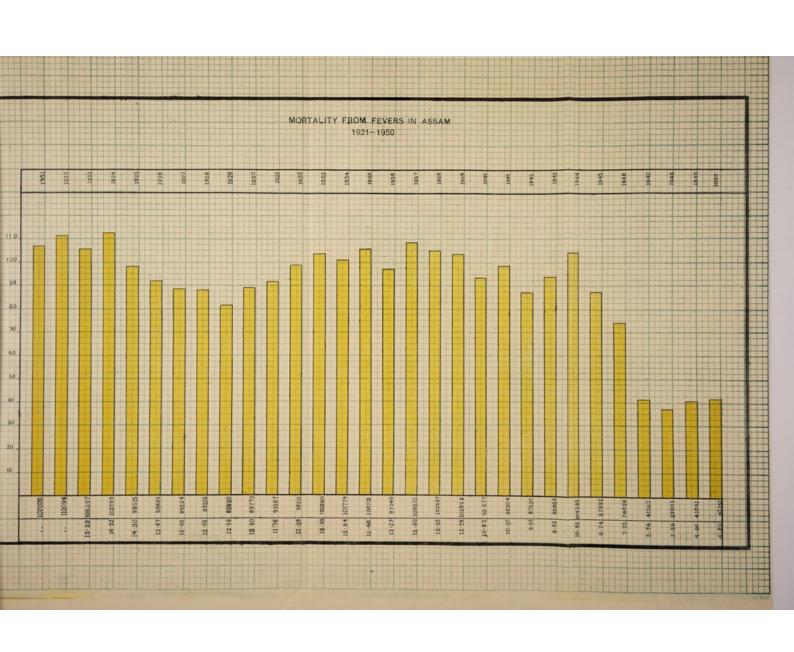

11   |
| Other causes            |       | <br> | 4.90  | 1.69  | 1.85  | 4.39  | 1.96  | 2.05  |
|                         | Total | <br> | 12.28 | 8.72  | 8.84  | 10-12 | 9.13  | 9-20  |

13. Chief Diseases.—The total number of deaths from fevers, which include Malaria, Kala-azar and other chief diseases having fever as symptom was 41,741 during the year under review as compared to 41,091 in 1949 and 37,001 in 1948. 61'1 per cent. of the total mortality during the year 1950 was due to the group of diseases, falling under 'fevers'. This group includes a variety of heterogenous diseases and a large number of unclassified conditions.

The death-rate per mille due to fevers was 4.80 in 1950 as compared to 4,96 in 1949 and 5.39 in 1948, the quinquennial average being 5.62 per mille.













The following table shows the number of deaths and death-rates due to fevers in the plain districts in Assam for a period of five years from 1946 to 1950:-

|      | ate ]                          | £       | 8.34   | 19-11    | 50<br>10<br>10 | 8-93    | 4-47    | 68-8     | 4.84      |         | 7-25   | 1            |
|------|--------------------------------|---------|--------|----------|----------------|---------|---------|----------|-----------|---------|--------|--------------|
| 1946 | Death-rate                     |         |        | -        |                |         |         |          |           |         |        | 1            |
| -    | 1                              | (10)    | 5,346  | 12,588   | 5,084          | 7,306   | 3,535   | 10,228   | 4,771     |         |