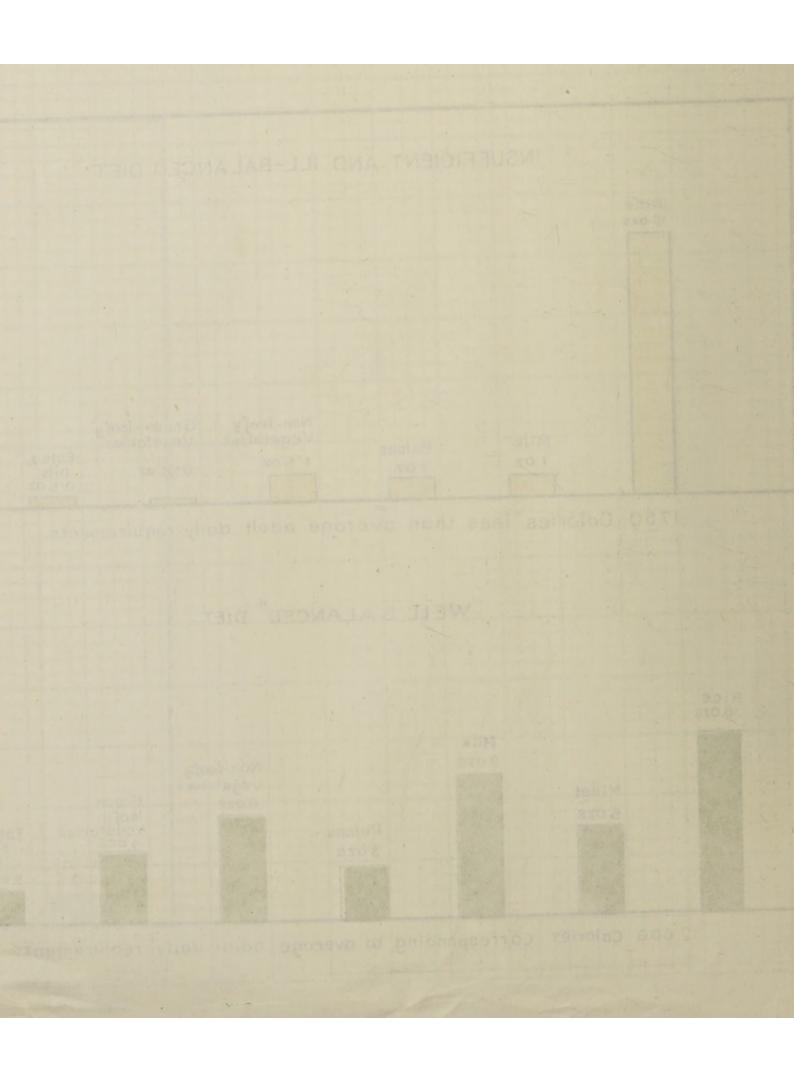

f refugees began to pour into the State from East Pakistan from the first week of March, 1950 through the adjoining districts of Cachar, Khasi and Jaintia Hills, Goalpara and Garo Hills and scattered into the interior. The majority of the refugees came through Cachar district. Several camps were established for the accommodation of the refugees in the above districts and in other districts in the interior. Precautionary measures were taken by the staff of the Public Health Department in the camps and outside the camps to prevent outbreak of epidemics. These measures inter alia consisted of:—

Inoculation and vaccination of refugees against cholera and Small-pox.

Distribution of medicines and anti-malarial drugs, invalid foods, e. g., Sago, Barley, Tinned milk and Multivitamin tablets.







(3) Disinfection of all sources of drinking water supplies.

(4) Spraying of the camps with D. D. T.

Besides, arrangement for treatment of infectious cases and patients suffering from other diseases were made.

It is gratifying to note that no epidemic broke out in or outside the camps.

82. Earthquoke and Flood.—The year 1950 was characterised by one of the severest earthquake yet recorded in history which affected the northeastern part of the State, causing great havoc to property and untold suffering to the people in the affected areas. Details of preventive and precautionary measures taken by this Department are given below. Apart from this calamity the year was normal. The climatic condition was moderate, morbidity and mortality were normal as compared with previous years. There