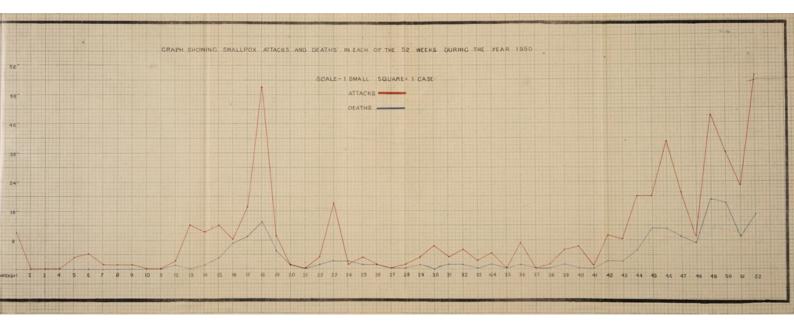

|

Preventive measures .- Vaccination and re-vaccination work were carried out by the Public Health Staff and also by local bodies.

16. Cholera.-During the year under review, comparatively mild outbreaks of Cholera occurred in Kamrup, Goalpara, Nowgong, Sibsagar, Cachar and Garo Hills Districts. A total number of 1,869 deaths yielding a death-rate of '24 per mille, was recorded due to Cholera during 1950, as compared to 0'14 per mille in 1949. The quinquennial average death-rate due to Cholera is 15 per mille.

A chart appended herewith shows mortality from Cholera in the State of Assam from 1922 to 1950.

Since the year 1944, there has been a gradual decline in death-rates due to Cholera.

The districts of Garo Hills and Kamrup suffered most from Cholera during the year under report.

















The number of deaths from Cholera during the last 5 years is as follows:-

| 1949 |     | *** | *** | ***  |     | <br> | 1,185 |
|------|-----|-----|-----|------|-----|------|-------|
| 1948 |     |     | *** |      | *** | <br> | 2,049 |
| 1947 |     | *** |     | 2111 |     | <br> | 308   |
| 1946 | *** |     |     | ***  |     | <br> | 979   |
| 1945 |     |     |     |      |     | <br> | 2,045 |

Necessary preventive measures such as anti-cholera inoculation and disinfection of sources of drinking water-supply were carried out in the infected areas. Propaganda was also continued in order to educate the people in methods of prevention, and it is pleasing to note that Cholera inoculation is becoming more and more popular among the rural masses. A total number of 1,138,3