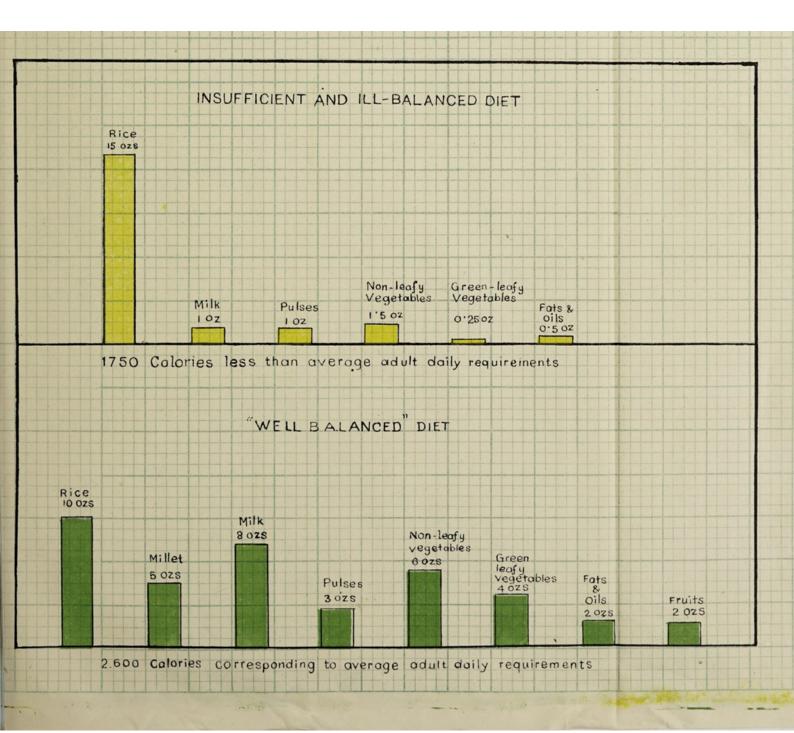

of refugees began to pour into the State from East Pakistan from the first week of March, 1950 through the adjoining districts of Cachar, Khasi and Jaintia Hills, Goalpara and Garo Hills and scattered into the interior. The majority of the refugees came through Cachar district. Several camps were established for the accommodation of the refugees in the above districts and in other districts in the interior. Precautionary measures were taken by the staff of the Public Health Department in the camps and outside the camps to prevent outbreak of epidemics. These measures inter alia consisted of:—

Inoculation and vaccination of refugees against cholera and Small-pox.

Distribution of medicines and anti-malarial drugs, invalid foods, e. g., Sago, Barley, Tinned milk and Multivitamin tablets.







(3) Disinfection of all sources of drinking water supplies.

(4) Spraying of the camps with D. D. T.

Besides, arrangement for treatment of infectious cases and patients suffering from other diseases were made.

It is gratifying to note that no epidemic broke out in or outside the camps.

82. Earthquoke and Flood.—The year 1950 was characterised by one of the severest earthquake yet recorded in history which affected the northeastern part of the State, causing great havoc to property and untold suffering to the people in the affected areas. Details of preventive and precautionary measures taken by this Department are given below. Apart from this calamity the year was normal. The climatic condition was moderate, morbidity and mortality were normal as compared with previous years. Ther