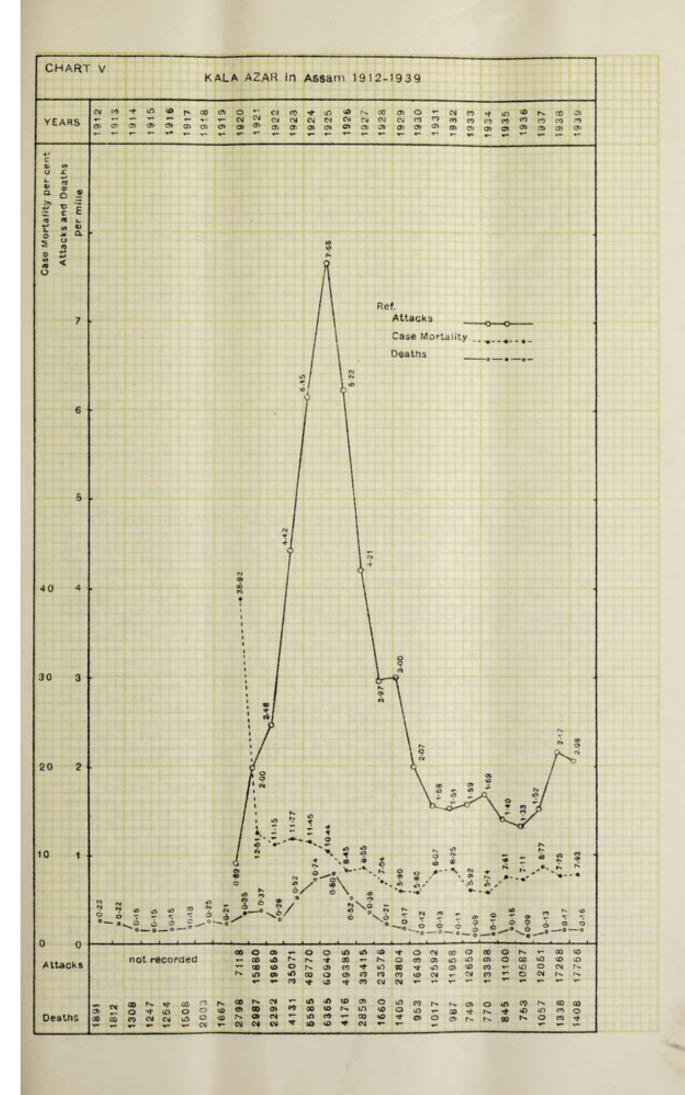

|       |      |            | 4    |      | 10   | 5        | 5     | 12   |
| Hills.<br>Naga Hills      | 1     | 1    |       | 1    | 1          |      |      |      |          |       | 9    |
| Lushai Hills              |       | 91   |       | 1    |            |      |      |      | narrad I |       |      |
| Garo Hills                | 149   | 84   | 64    | 43   | 34         | 23   | 58   | 47   | 51       | 46    | 47   |
| Sadiya Frontier<br>Tract. | 1     |      |       | 1    |            |      |      | 1    |          |       |      |
| Manipur State             |       | 1    |       |      |            |      |      |      |          |       |      |
| Total                     | 1,405 | 953  | 1,017 | 987  | 749        | 770  | 845  | 753  | 1,057    | 1,338 | 1,39 |



|       |