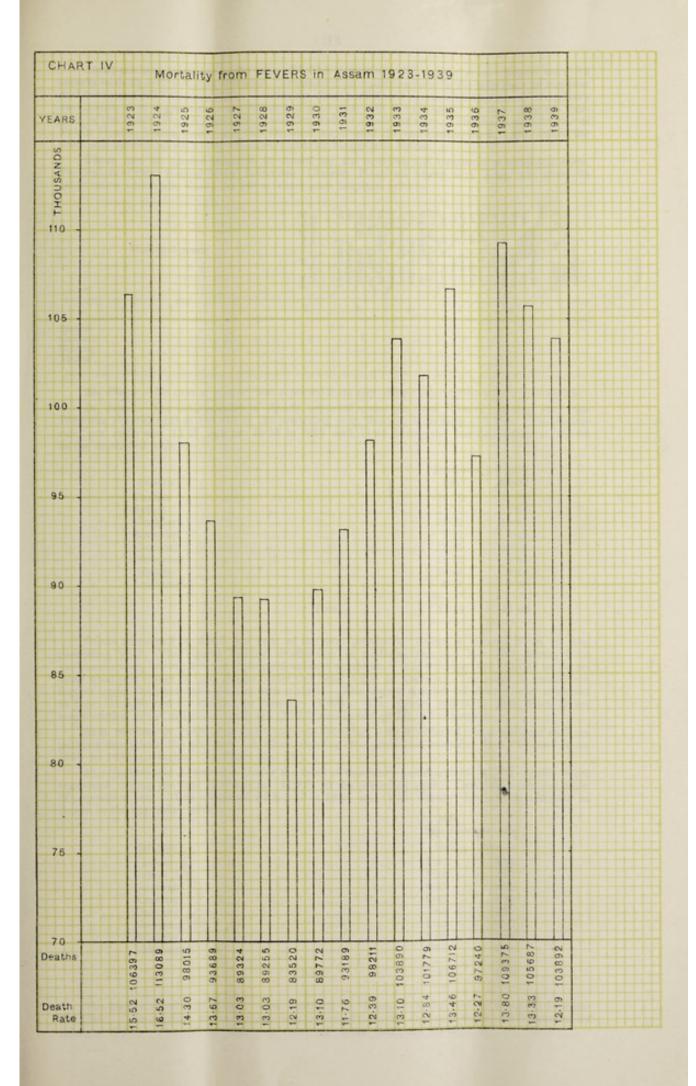

0 between one and ten years of age died of small-pox as compared with 146 and 284 respectively in the previous year. The remaining deaths (1,318) occurred among adults. Chart showing the provincial mortality from small-pox from 1912-1939 is attached (See Chart No. III).

27. High rate of mortality from small-pox in individual towns and rural areas.—Deaths from small-pox were reported from Sylhet and Barpeta towns. The death-rate was 1·21 and 1·27 respectively. Among rural circles Fenchuganj in the Sylhet district reported the highest death-rate (4·36) followed by Jagannathpur (3·18), Sylhet (2·32) and Biswanath (2·29), Chhatak (1·58), Derai (1·43), and Balaganj (1·34) all in Sylhet district. It will be observed that the high death-rates of small-pox is solely confined to Sylhet district.





Small-pox was prevalent in the town of Sylhet throughout the whole year. There were 92 attacks with 28 deaths during the year. It assumed an epidemic form in the later part of the year and continued till February 1940. Besides the three permanent vaccinators four more temporary vaccinators were appointed by the Municipality to cope with the situation. A Sub-Assistant Surgeon of the Public Health Department was deputed for small-pox duty. The Assistant Director of Public Health, Surma Valley and Hill Division, supervised the vaccination work, I also visited the town and offered advice to the Additional District Magistrate, Sylhet.

There are no special hospitals in Assam for the isolation and treatment of small-pox cases. Particulars of cases treated in the Infectious Diseases Hospitals