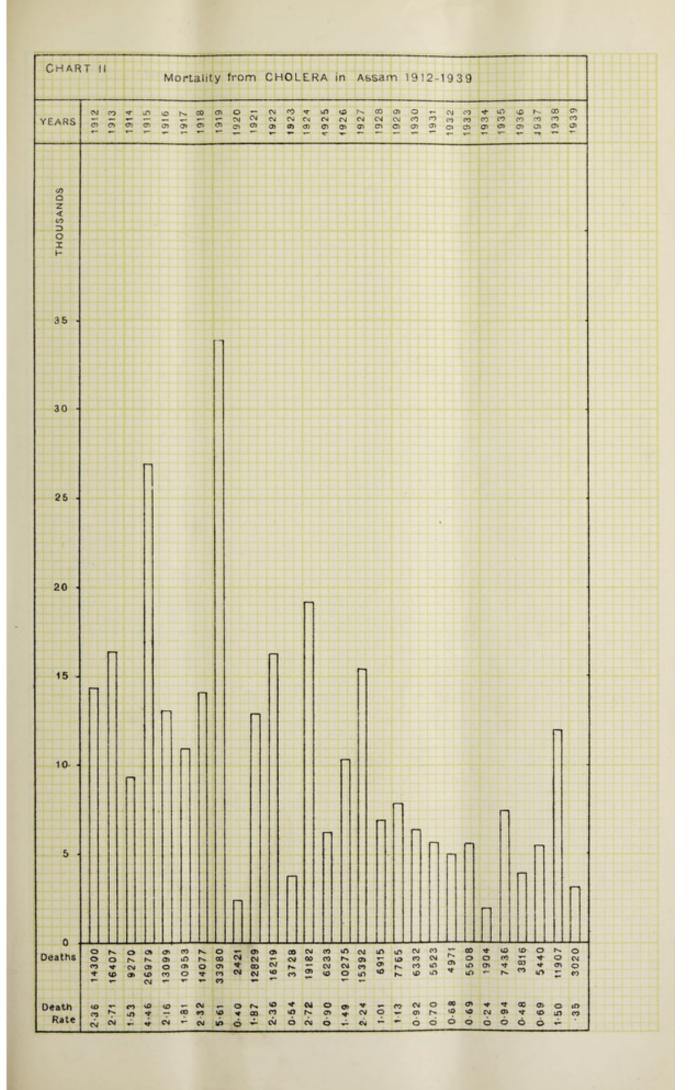

| ***       | ***           | ***    | ***     | 46                                   |
| October   |          |                |             |           | ***           |        |         | 68                                   |
| November  |          |                |             |           |               | ***    |         | 86                                   |
| December  |          |                | ***         |           |               | ***    |         | 548                                  |
|           |          |                |             |           |               |        | 170     | OF REAL PROPERTY.                    |
|           | Tota     | 1              |             |           | Contract.     |        |         | 33,714                               |



RESTRICTED FRANCISCO FRANC



The statement below shows the number of sick labourers treated month by month in the Emigration Hospital at Gauhati during the year 1939:—

| Names of diseases     |     | January | February | March | April | May | June | July | August | September | October | November | December | Total |
|-----------------------|-----|---------|----------|-------|-------|-----|------|------|--------|-----------|---------|----------|----------|-------|
| 1                     | 100 | 2       | 3        | 4     | 5     | 6   | 7    | 8    | 9      | 10        | 11      | 12       | 13       | 14    |
| Ankylostomiasis       |     |         |          |       |       |     |      |      |        | 1         |         | 1        |          | 1     |
| Broncho-Pneumonia     |