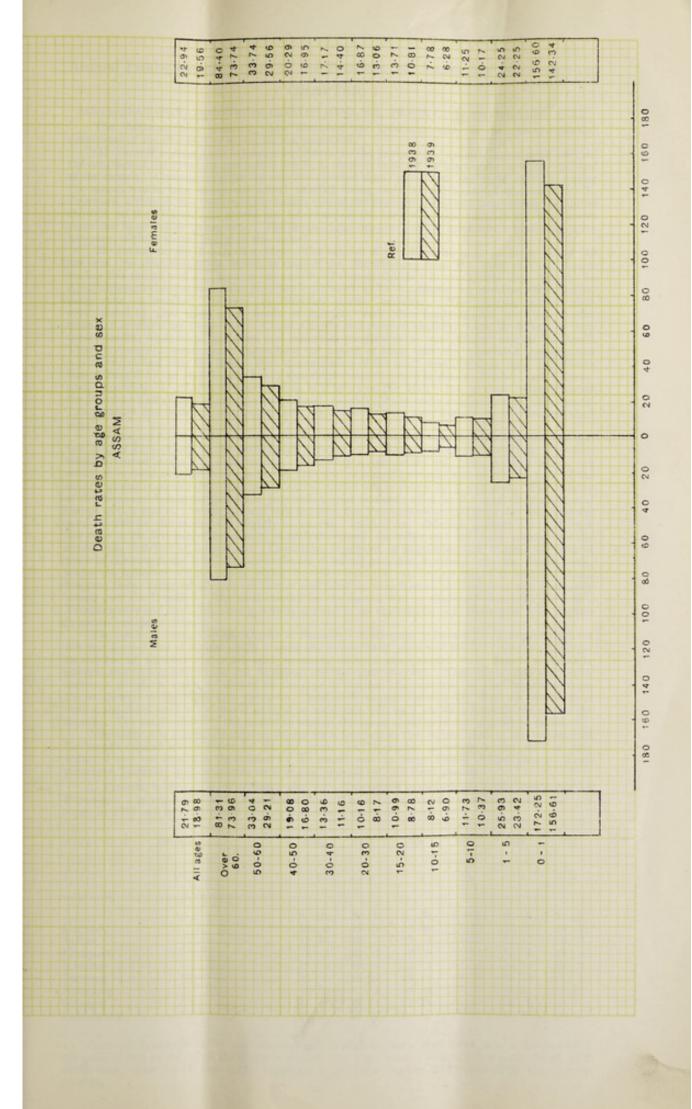

| 17                   | 100 100 100     |               |        | 76                  | 34         |
| Bacteriophage                   | 2.00 VA (1)                        |                      |                 | PER TIRAL I   |        | 77                  | 34         |
| Plasmoquine and Atebr           | ine                                |                      | ***             |               |        | 78                  | 34         |
| Personal proceedings<br>Office  |                                    |                      |                 |               |        | 79<br>80            | 34<br>34   |
| Onice                           | ***                                |                      |                 | ***           | ***    | 00                  | 34         |





#### Annual Public Health Report of the Province of Assam for the year 1939 CHAPTER I

#### METEOROLOGY, ECONOMIC CONDITIONS, i.e., PRICE OF FOOD-GRAINS, ETC.

The Meteorologist, Calcutta, has furnished the following note on the meteorological

-conditions of the Province of Assam for the year 1939.

(1) The cold weather period—January and February.—In January no western disturbance affected the weather of the Province and only a few light showers occurred on some days towards the end of the month. Consequently the sky was less clouded than usual and the total rainfall during the month was in large defect, the actual rainfall being only 13 per cent. of the normal. In February, although two western disturbances visited the Province, the first one giving scattered showers on the 11th and