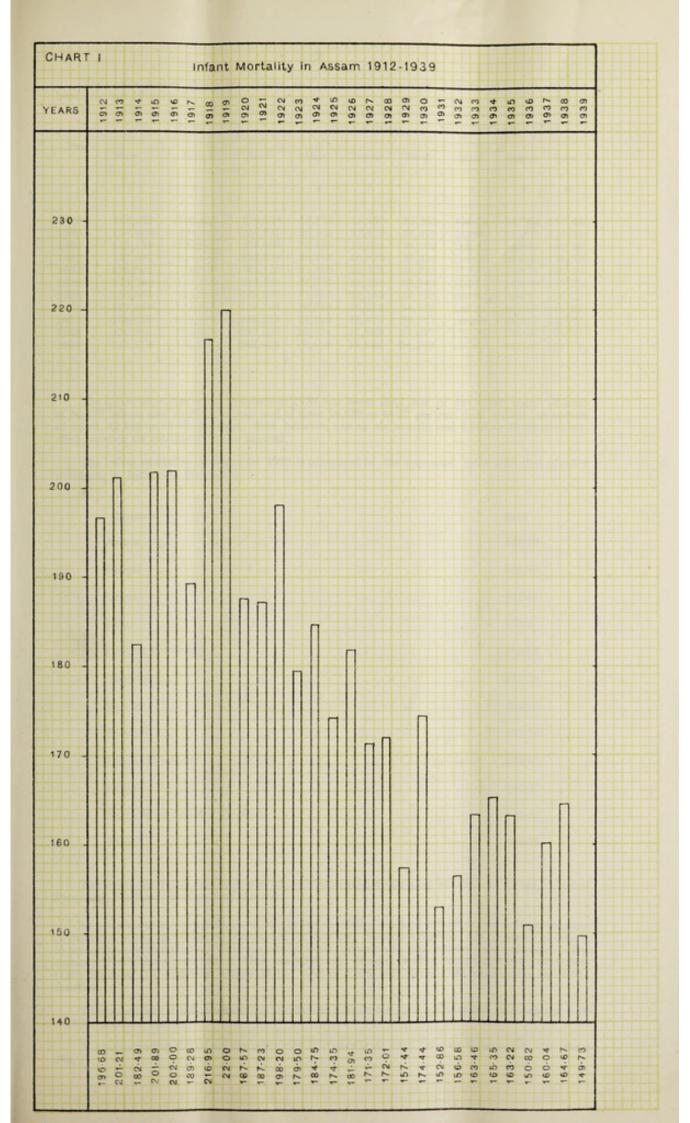

nder 20          | ***     |      | <br>8.78     | 10.81  | + 2.03              |
| 20 and under 30          |         | ***  | <br>3.17     | 13.06  | + 4.89              |
| 30 and under 40          | ***     | ***  | <br>11.16    | 14.40  | + 3.24              |
| 40 and under 50          |         |      | <br>16.80    | 16:95  | + 0.12              |
| 50 and under 60          | ***     |      | <br>29.21    | 29.56  | + 0.35              |
| 60 and upwards           |         |      | <br>73.96    | 73.74  | - 0.22              |
|                          | Tot     | al   | <br>18-98    | 19.56  | + 0.28              |

It will be seen that the highest mortality was recorded amongst infants under one year of age and lowest amongst both males and females between 10-15 years of age.



|        |   |   |   |  |   |    |    |    | 118 |   |    |  |   |   |   |       |   |        |    |  |  |
|--------|---|---|---|--|---|----|----|----|-----|---|----|--|---|---|---|-------|---|--------|----|--|--|
|        | - | - |   |  |   |    |    |    |     |   |    |  |   |   |   |       |   |        |    |  |  |
|        |   |   |   |  |   |    |    |    |     |   |    |  |   |   |   |       |   |        |    |  |  |
|        |   |   |   |  |   |    |    |    |     |   |    |  | - | - |   | <br>- | - |        |    |  |  |
|        |   |   |   |  |   |    |    |    |     |   |    |  |   |   |   |       |   |        |    |  |  |
|        |   |   |   |  |   |    |    |    |     |   |    |  |   |   |   |       |   |        |    |  |  |
|        |   |   |   |  |   |    |    |    |