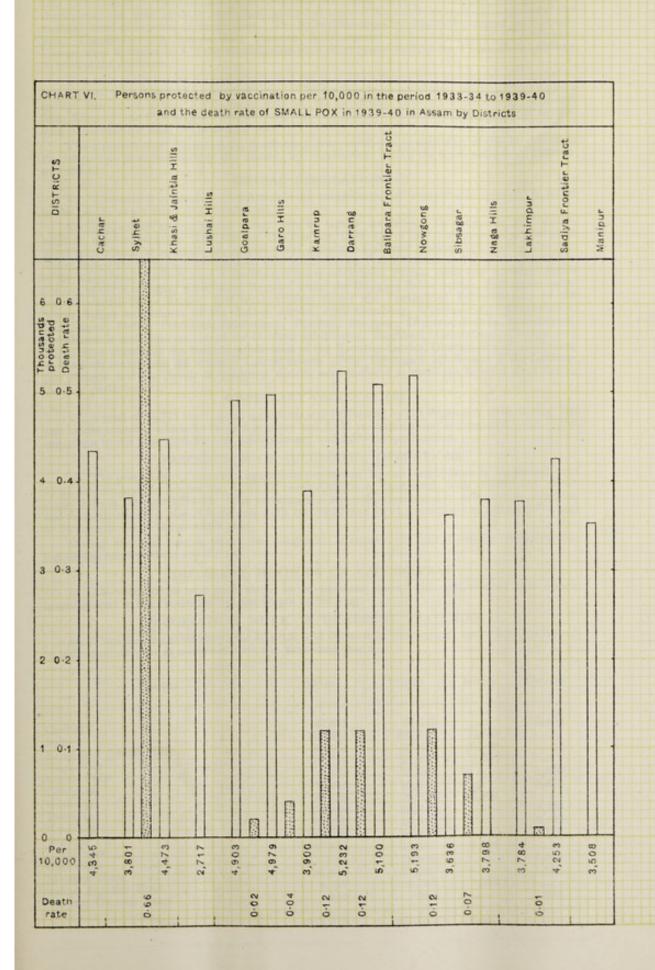

|     |     |     | ***   |              | 127   |
| Darrang      |        |       |     | *** |     | ***   |              | 74    |
| Nowgong      |        |       |     | *** |     |       |              | 69    |
| Sibsagar     |        |       |     | *** |     |       |              | 68    |
| Lakhimpur    |        |       | *** |     | *** | ***   |              | 11    |
| Garo Hills   |        |       |     |     | *** |       | Circums      | 8     |
| Manipur      |        |       |     |     |     | ***   |              | Nil   |
| Sadiya Fron  |        |       |     | *** | *** | ***   |              | Nil   |
| Balipara Fre | ontier | Tract |     | ••• |     | ***   |              | Nil   |
|              |        |       |     |     |     | Total | 1            | 2,334 |





As in the previous year the highest mortality from small-pox was reported from the Sylhest district. All the subdivisions of the district more or less were affected with small-pox during the year under report. North Sylhet subdivision was the worst sufferer. Small-pox was prevalent throughout the year both in Municipal and rural areas of the subdivision which necessitated the entertainment of non-season vaccinators. The Sylhet Municipality was badly affected with small-pox. The services of a Sub-Assistant Surgeon, Sub-Inspector of Vaccination and a Disinfectant Carrier were therefore lent to the Municipality for a short period to help the Urban Health Officer to control the epidemic.

The ratio of deaths from small-pox during the year 1939-40 was 0.23 per mille of population as compare