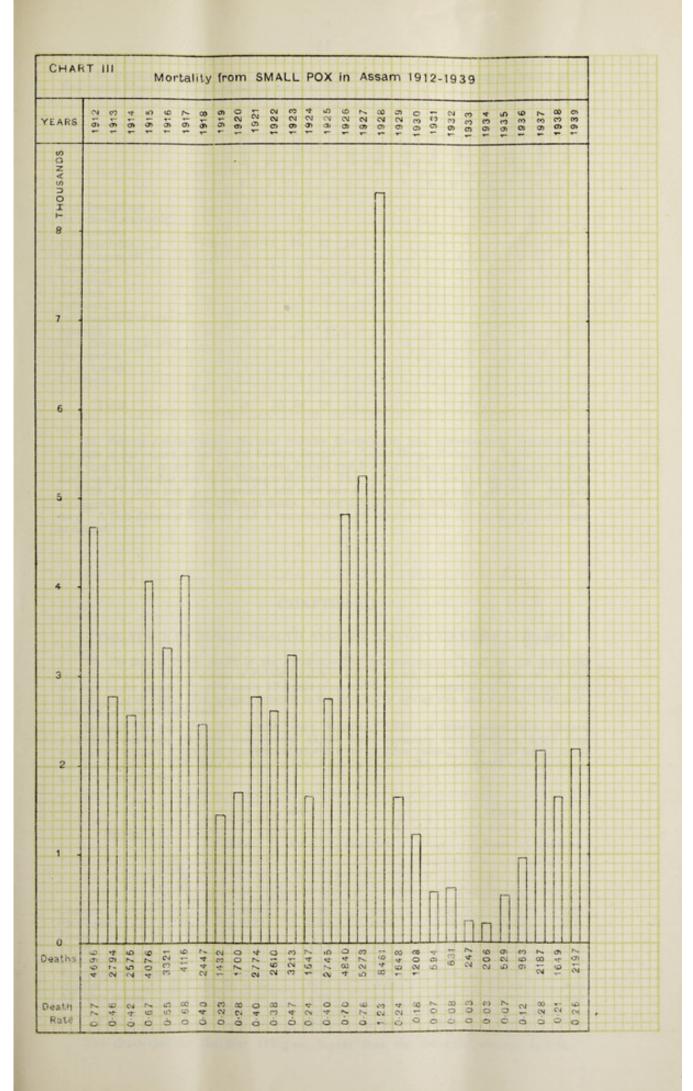

***    | ***     | 46                                   |
| October   |          |                |             |           | ***           |        |         | 68                                   |
| November  |          |                |             |           |               | ***    |         | 86                                   |
| December  |          |                | ***         |           |               | ***    |         | 548                                  |
|           |          |                |             |           |               |        | 170     | OF REAL PROPERTY.                    |
|           | Tota     | 1              |             |           | Contract.     |        |         | 33,714                               |



RESTRICTED FRANCISCO FRANC



The statement below shows the number of sick labourers treated month by month in the Emigration Hospital at Gauhati during the year 1939:—

| Names of diseases     |     | January | February | March | April | May | June | July | August | September | October | November | December | Total |
|-----------------------|-----|---------|----------|-------|-------|-----|------|------|--------|-----------|---------|----------|----------|-------|
| 1                     | 100 | 2       | 3        | 4     | 5     | 6   | 7    | 8    | 9      | 10        | 11      | 12       | 13       | 14    |
| Ankylostomiasis       |     |         |          |       |       |     |      |      |        | 1         |         | 1        |          | 1     |
| Broncho-Pneumonia     |     | 1       |          | 1