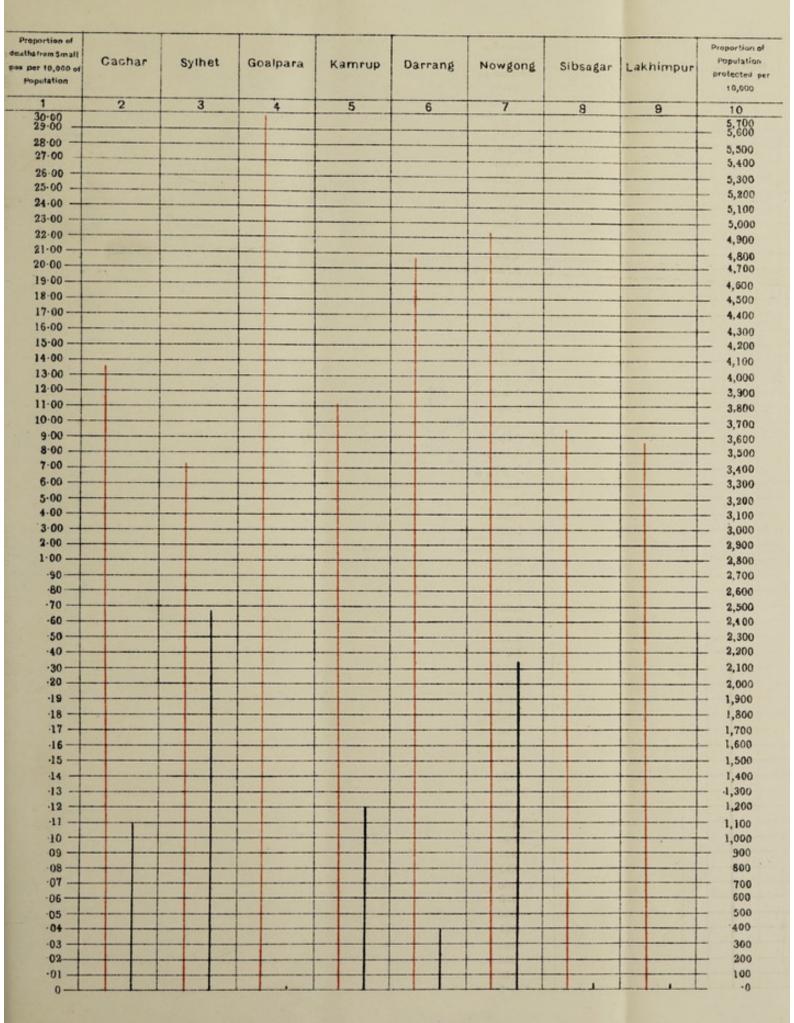

abiganj subdivision and the Kanaighat thana in the North Sylhet Subdivision in the Sylhet district were the worst affected areas. In some instances it has been noticed that there is a tendency amongst the public to conceal cases of small-pox and thereby the disease is allowed to spread before the cases are brought to light.

The ratio of deaths from small-pox during the year 1937-38 was 0.25 per mille of population as compared with 0.12 in the preceding year. The death rate reported from small-pox was highest in the district of Sylhet 0.66 against

The following diagram iliustrates the death rates from Small-pox in each District for the year 1936-37 side by side with the proportion of the population protected against the disease by Vaccination during the seven years 1931-32 to 1937-1938.



| negardis gnogeon gname  |    |        |     |   |   |                      |
|-------------------------|----|--------|-----|---|---|----------------------|
| regardis gnogwon gnerre |    |        |     |   |   | Diging market board  |
|                         | 10 |        |     |   |   | Andreas and the same |
|                         |    |        |     |   |   |                      |
|                         |    |        |     |   |   |                      |
|                         |    |        |     |   |   |                      |
|                         |    |        |     |   |   |                      |
|                         |    |        |     |   |   |                      |
|                         |    |        |     |   |   |                      |
|