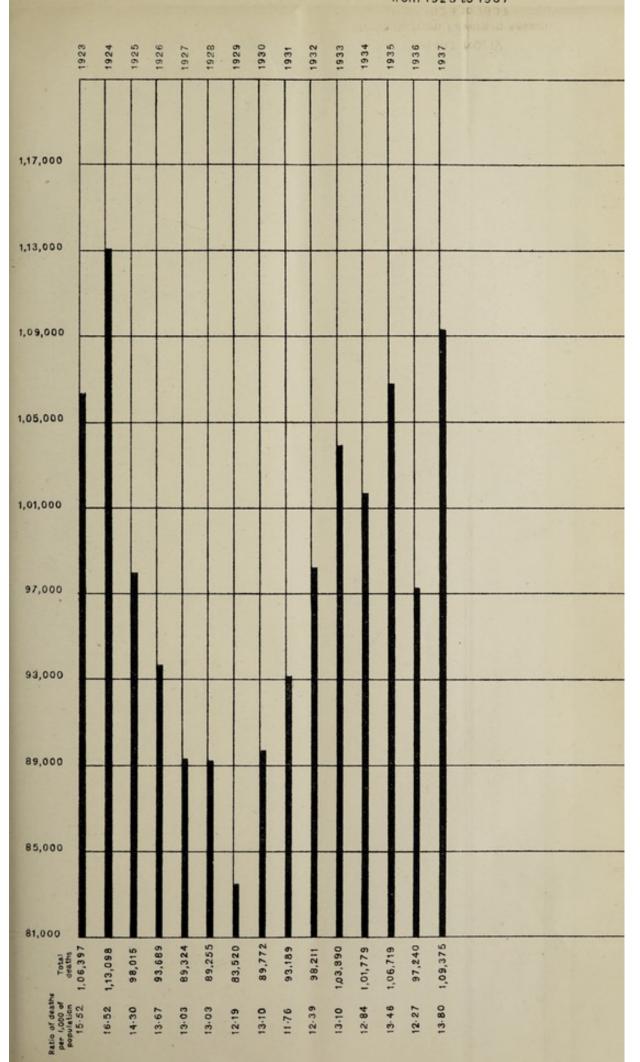

|                                      |                                                                                   |                                                                                   |                                                                                       |                                                                                    |                                             |

## CHART NO. II Mortality from Cholera in Assam from 1912 to 1937



-5 MW 39

# CHART NO. III Mortality from Small-pox in Assam from 1912 to 1937



LIBRAN



-5 MW 39  Plague. 24. No case of Plague was reported from any district during the year under review.

25. The total number of deaths reported under the head of "fevers" during the year 1937 was 109,375 against 97,240, in the preceding year, showing an increase of 12,135 over that of the previous year. The dea h-rate per mille was 13.80 against 12.27 in 1936 and 12.02 during the last decennium as shown in the appended table:—

| Dis       | tricts |     |     | Death-rate per mille |         |       |  |  |  |
|-----------|--------|-----|-----|----------------------|---------|-------|--|--|--|
|           |        |     |     |                      | 1927-36 | 1937  |  |  |  |
| Cachar    |        |     |     |                      | - 11.01 | 12.79 |  |  |  |
| Sylhet    |        |     |