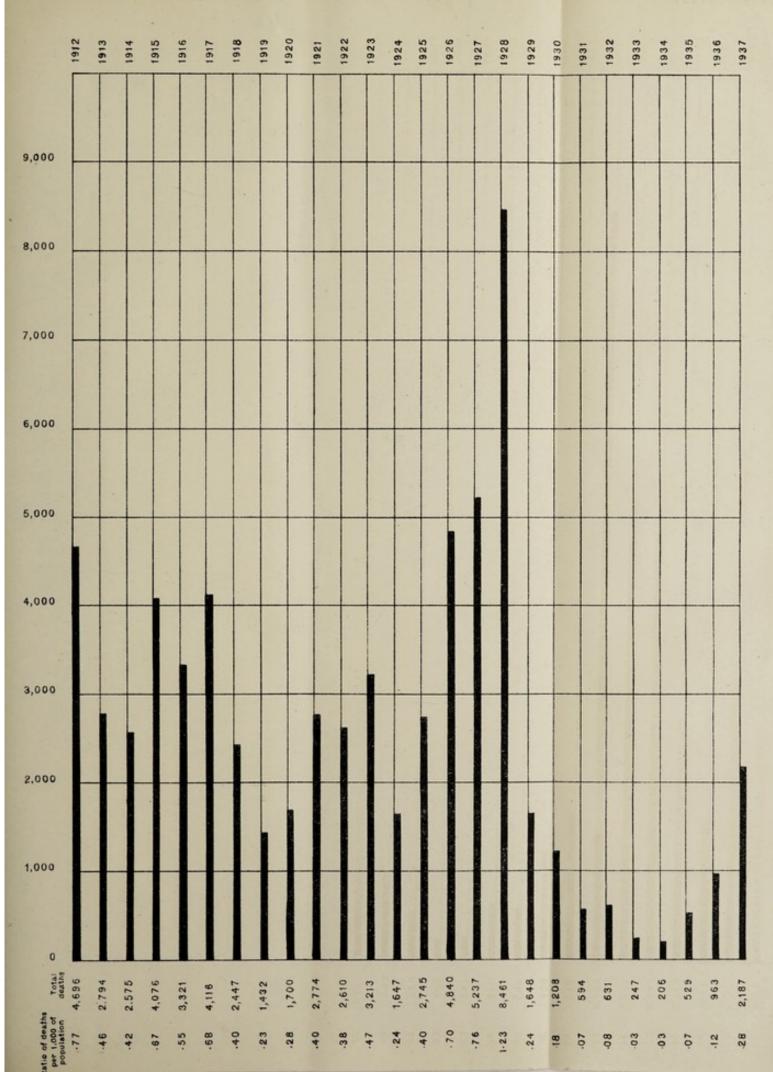

|                                      |                                                                                   |                                                                                   |                                                                                       |                                                                                    |                                             |

## CHART NO. II Mortality from Cholera in Assam from 1912 to 1937



-5 MW 39

# CHART NO. III Mortality from Small-pox in Assam from 1912 to 1937



LIBRAN



-5 MW 39  Plague. 24. No case of Plague was reported from any district during the year under review.

25. The total number of deaths reported under the head of "fevers" during the year 1937 was 109,375 against 97,240, in the preceding year, showing an increase of 12,135 over that of the previous year. The dea h-rate per mille was 13.80 against 12.27 in 1936 and 12.02 during the last decennium as shown in the appended table:—

| Dis       | tricts |     |     | Death-rate per mille |         |       |  |  |  |
|-----------|--------|-----|-----|----------------------|---------|-------|--|--|--|
|           |        |     |     |                      | 1927-36 | 1937  |  |  |  |
| Cachar    |        |     |     |                      | - 11.01 | 12.79 |  |  |  |
| Sylhet    |