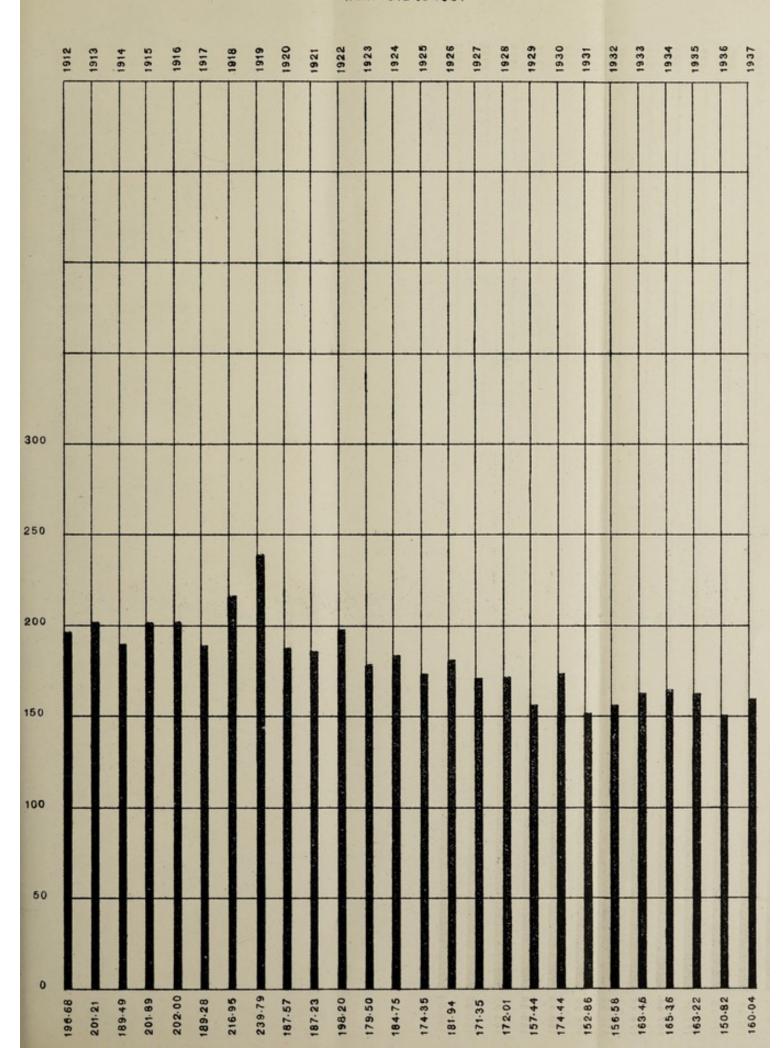

| 2        | 26     | 7                  | 19.23   | 28.55     |
| Tinsukia          | bas vs        | dmied   | STITI | INE.      | 3                            | 2        | 38     | 12                 | 7.89    | 16.66     |
| Shillong          | la sur        | on/o    |       | nh<br>bro | in factor                    | 4        | 768    | 351                | un ora  | 1.11      |

During the year 1937, 272 persons in the 27 Municipal towns where registration is compulsory were prosecuted for failing to report vital occurrences and 203 were convicted. The fines imposed amounted to Rs. 135-8-0.

No omissions were detected in the towns of Haflong, Karimganj, Habiganj,

Barpeta and Nazira.

CHART NO. I
Infant Mortality (per 1,000 of Births) in the Province of Assam
from 1912 to 1937



CHART NO. ]
INDIRERSON SALES SHOWN IN THE PROVINCE OF A CO

15. The vaccination inspecting staff verified the records of 39,490 births and 20,997 deaths, as compared with 40,513 and 24,243 respectively in the previous year. The percentage of omissions detected was 10.73 in respect of births and 2.22 in respect of deaths as compared with 5.57 and 2.54 respectively in 1936. As in previous years, the district of Sylhet stood first with 16,435 entries tested followed by Darrang with 8,666 and Cachar with 8,545. Goalpara stood last with 3,935 entries tested during the year. Out of a total of 248,224 births and 176,054 deaths only 45,463 and 23,491 respectively were verified, yielding percentages of 18.31 and 13.34 respectively. More extensive verification of vital statistics is necessary.

16