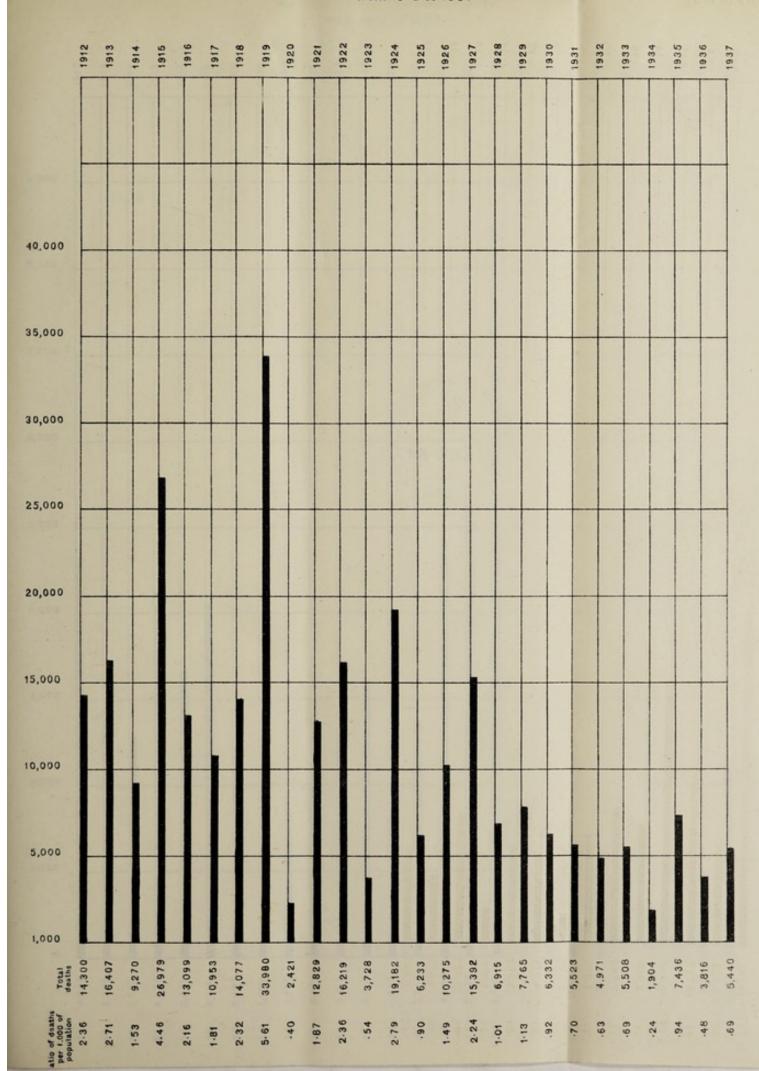

|                                      |                                                                                   |                                                                                   |                                                                                       |                                                                                    |                                             |

## CHART NO. II Mortality from Cholera in Assam from 1912 to 1937



-5 MW 39

# CHART NO. III Mortality from Small-pox in Assam from 1912 to 1937



LIBRAN



-5 MW 39  Plague. 24. No case of Plague was reported from any district during the year under review.

25. The total number of deaths reported under the head of "fevers" during the year 1937 was 109,375 against 97,240, in the preceding year, showing an increase of 12,135 over that of the previous year. The dea h-rate per mille was 13.80 against 12.27 in 1936 and 12.02 during the last decennium as shown in the appended table:—

| Dis       | tricts |     |     | Death-rate per mille |         |       |  |  |  |
|-----------|--------|-----|-----|----------------------|---------|-------|--|--|--|
|           |        |     |     |                      | 1927-36 | 1937  |  |  |  |
| Cachar    |        |