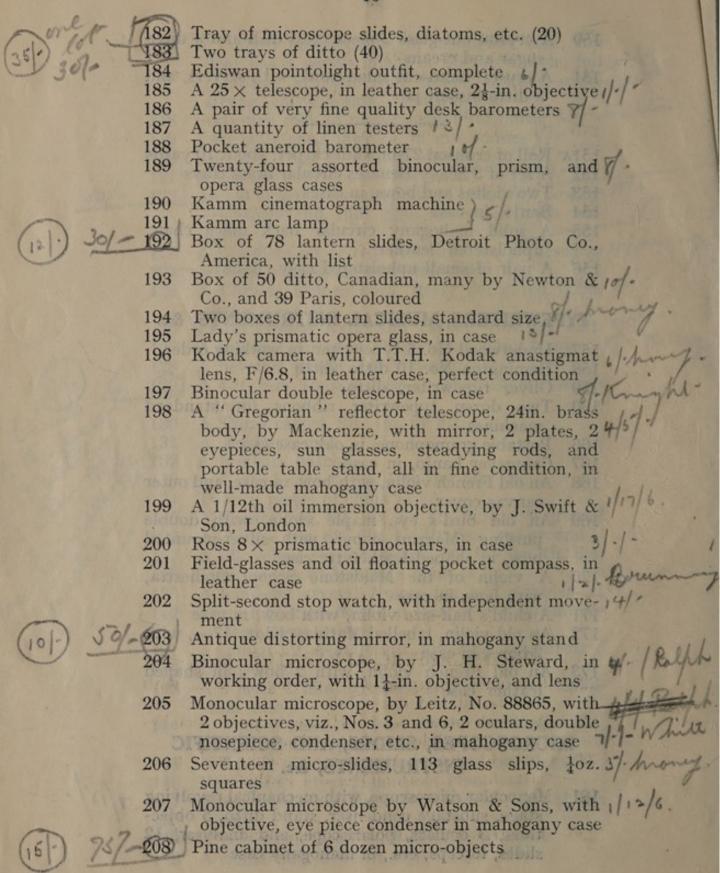

s for standard machines
- 166 Portable gramophone, in oak case (A.F.)

167 Canmeyer banjo, in case

- 168 An old French violin, with bow, in case, and outer canvas cover
- 169 An old bird's eye maple violin, with double purfling (Mazzini copy), with silver-mounted bow, in shaped leatherette case

170 A violin of the Maidstone School Orchestra, with bow, in case

171 A child's half-size violin, with bow, in case

172 An old violin, labelled Mathias Kloz, 17—, with 2 bows, in case

173 An old French violin, with 2 bows, in shaped leather case

# MICROSCOPES, SLIDES, AND SCIENTIFIC INSTRUMENTS, &c.

181 Monocular microscope, with mechanical revolving stage, substage condenser, stand ditto, 5 objectives, 3 oculars, polariscope, and analyser, 12 slides, forceps, etc., in mahogany case

7/15/1



- 209 Combination clock, barometer and thermometer, in carved wood case
- 210 Antique mahogany mercurial hall barometer

211 English drop dial clock, by Bullock

212 Ditto, 12-in. dial

- 213 An 8-day carriage clock, with compass
- 214 Micro. objective, 1/10th, no name
- 215 Ditto, 1/5th, Beck 216 Ditto, 1/6th, Beck
- 217 Ditto, 4, Wray, corrected for photography and correction collar
- 218 Ditto, 4mm., Beck, with correcting collar

219 Ditto, Zeiss

- 220 Ditto, 6mm., Watson
- 221 Ditto, 16mm., Watson

### X-RAY SET.

- 222 Tube stand by Cox Cavendish Co., mercury break by Harry W. Cox, coil by F. R. Butt, set of spark gap pillars, milliamperemeter with holder, valve tube holder, switchboard by F. R. Butt, and resistance trolley, and 2 gas type X-ray tubes
- 223 Two air-speed indicators