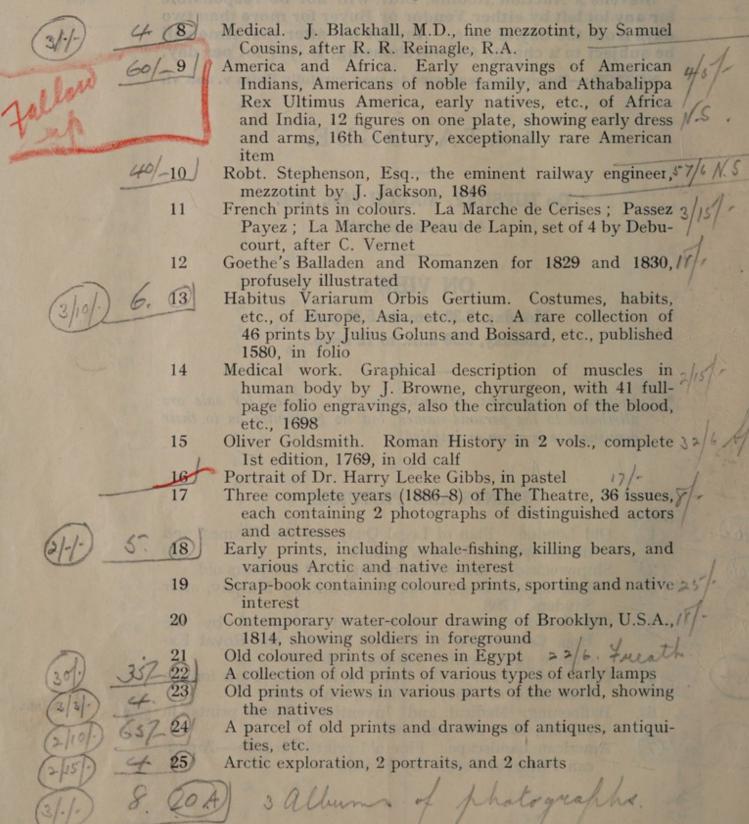

:

Monday, 9.30 a.m. to 5.30 p.m. Tuesday, 9.30 a.m. to 12 noon.

\* \* Pictures, Autographs, Manuscripts, etc., offered for sale are attributed to the persons named, but no guarantee as to their genuineness is given or implied.

#### PRINTS AND PICTURES.

Old London. Plan of Legal Quays on the Thames, and the companion, both in colours Shipwrecked, a fine old engraving, over 100 years old Porcupine and Dogs, a rare mezzotint, by Murphy, after Snyders, 1798

Old London map. Improvements proposed by the Hon. Corporation of London between the Royal Exchange and Finsbury Square, with scale

Old London Plan of the Building in Hyde Park for the

Ballooning, Medical and Invention. Three prints in 2/7/6 Halbert.

American Landscape. Fine old print in colours—American Primeval Forest, by F. Saln









|         | 111