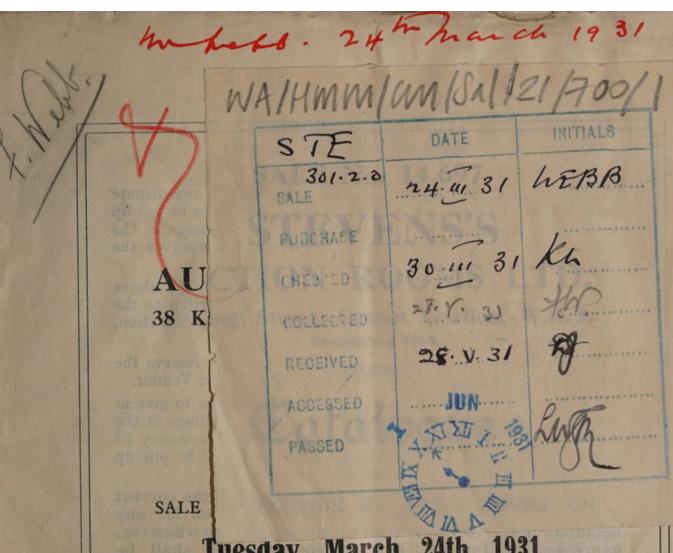

Sales catalogue: Stevens

#### **Publication/Creation**

24 March 1931

Tuesday, March 24th, 1931.

China, Porcelain, Glass, Silver and Plate. Antique Furniture.

MSS., Books, Pictures, AND Native Curios, Etc.

COMMENCING AT ONE O'CLOCK.

is des dayer code ve blosse

ON VIEW DAY PRIOR AND MORNING OF SALE TILL 12 NOON. CATALOGUES ON APPLICATION TO THE AUCTIONEERS.

# Catalogue

OF

SALE BY AUCTION AT ABOVE ROOMS ON

Tuesday, March 24th, 1931.

China, Porcelain, Glass, Silver and Plate. Antique Furniture.

MSS., Books, Pictures,

AND

Native Curios, Etc.