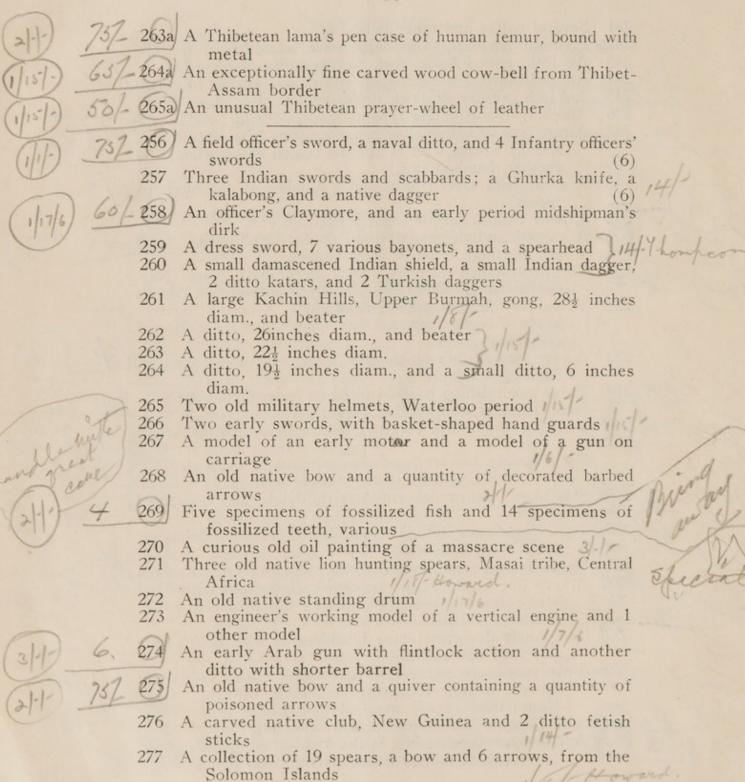

|
| Le Musée Français, fully illus., 7 vols., large folio, Paris, 4/15/ Lory                                              |
| Chinese Paintings on Silk and Rice Paper.—7 long panels.                                                              |
| 27 small pictures, a book of paintings, a book of draw-                                                               |
| ings, 24 separate drawings, 4 pages Chinese figures, 2 paintings, a panel of birds and white mice                     |
| Twelve Spooner's Protean Views (children's panorama)                                                                  |
|                                                                                                                       |

## Oriental MSS.











# ANNOUNCEMENTS

of forthcoming SALES BY AUCTION
appear in the "Daily Telegraph," London,
every Saturday.