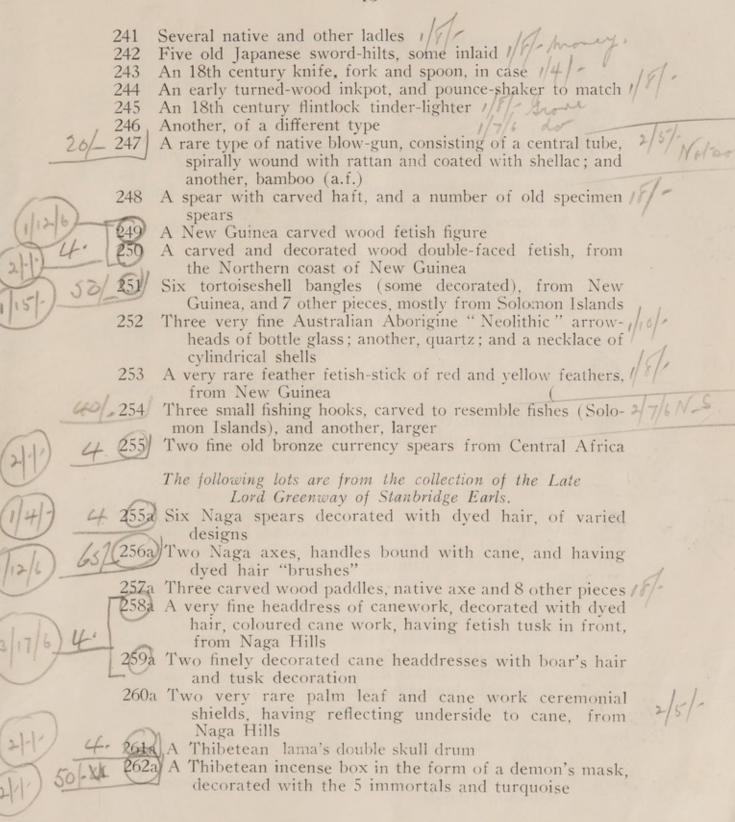

|
| Le Musée Français, fully illus., 7 vols., large folio, Paris, 4/15/ Lory                                              |
| Chinese Paintings on Silk and Rice Paper.—7 long panels.                                                              |
| 27 small pictures, a book of paintings, a book of draw-                                                               |
| ings, 24 separate drawings, 4 pages Chinese figures, 2 paintings, a panel of birds and white mice                     |
| Twelve Spooner's Protean Views (children's panorama)                                                                  |
|                                                                                                                       |

## Oriental MSS.











# ANNOUNCEMENTS

of forthcoming SALES BY AUCTION
appear in the "Daily Telegraph," London,
every Saturday.