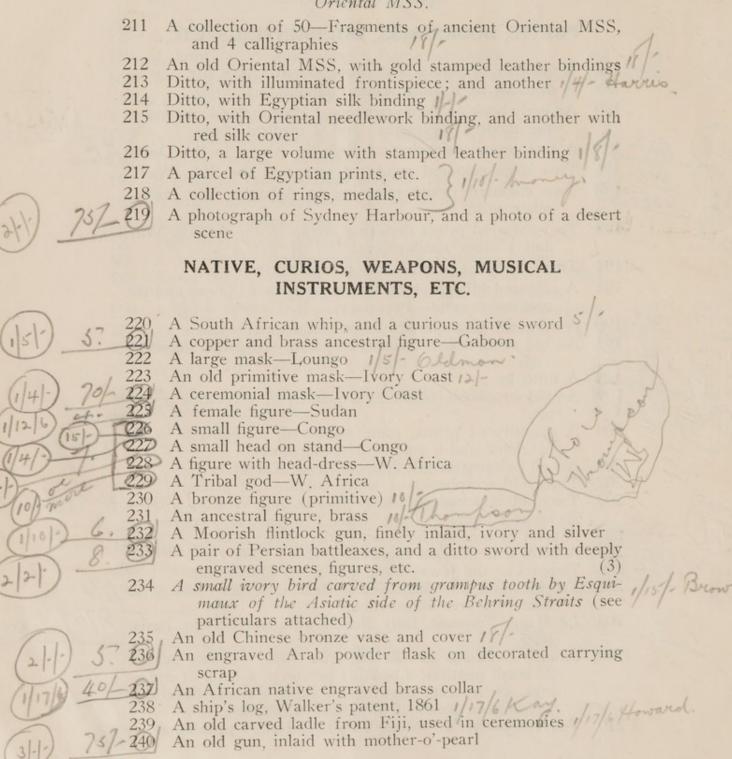

|
| Le Musée Français, fully illus., 7 vols., large folio, Paris, 4/15/ Lory                                              |
| Chinese Paintings on Silk and Rice Paper.—7 long panels.                                                              |
| 27 small pictures, a book of paintings, a book of draw-                                                               |
| ings, 24 separate drawings, 4 pages Chinese figures, 2 paintings, a panel of birds and white mice                     |
| Twelve Spooner's Protean Views (children's panorama)                                                                  |
|                                                                                                                       |

## Oriental MSS.











# ANNOUNCEMENTS

of forthcoming SALES BY AUCTION
appear in the "Daily Telegraph," London,
every Saturday.