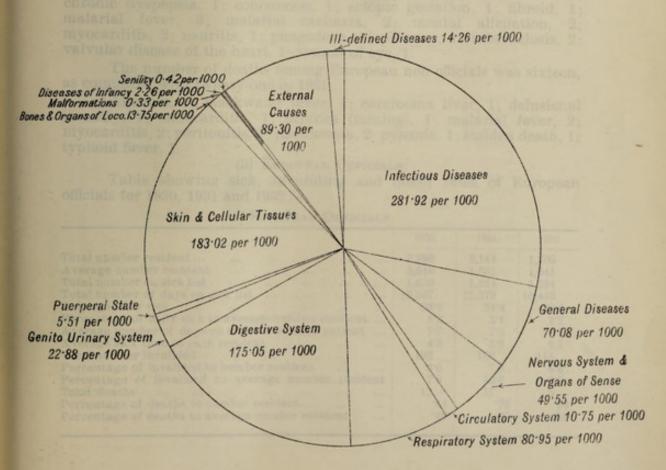

|             |               |             |                      |

Mention has been made of the progress which certain Native Administrations are making in recording figures of births and deaths. Figures so obtained must be regarded as inaccurate, both birth and death rate being probably too low, but as these crude figures may be of interest later a few may be quoted:—

# GENERAL SYSTEMIC & PREVENTABLE DISEASES TREATED IN GOVERNMENT INSTITUTIONS TOTAL CASES 590,016



#### TOTAL DEATHS 2,529



STORY MENTON DE LONG LAND MONIOR PROPERTY DE COMMIN NATIVE AND MONIOR DE COMMIN NATIVE

# INFECTIVE DISEASES TREATED IN GOVERNMENT INSTITUTIONS TOTAL CASES 166,341 1932



#### TOTAL DEATHS 771



## COMPARATIVE DIAGRAMS OF

## DISEASE GROUPS TREATED IN GOVERNMENT INSTITUTIONS

1931 & 1932









| District.                                  | Estimated<br>Popula-<br>tion. | Birth rate<br>per 1,000.