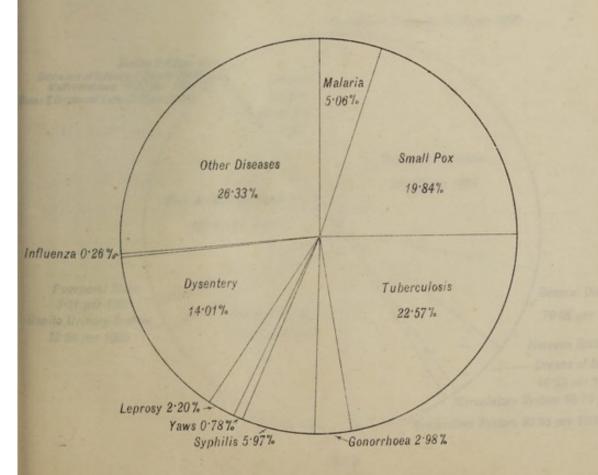

|       | The state of the s | ALL DEL      | W 11 3 410 A   | DESCRIPTION OF | W Mariga       |             |               |             |                      |

Mention has been made of the progress which certain Native Administrations are making in recording figures of births and deaths. Figures so obtained must be regarded as inaccurate, both birth and death rate being probably too low, but as these crude figures may be of interest later a few may be quoted:—

# GENERAL SYSTEMIC & PREVENTABLE DISEASES TREATED IN GOVERNMENT INSTITUTIONS TOTAL CASES 590,016



#### TOTAL DEATHS 2,529



STORY MENTON DE LONG LAND MONIOR PROPERTY DE COMMIN NATIVE AND MONIOR DE COMMIN NATIVE

# INFECTIVE DISEASES TREATED IN GOVERNMENT INSTITUTIONS TOTAL CASES 166,341 1932



#### TOTAL DEATHS 771



## COMPARATIVE DIAGRAMS OF

## DISEASE GROUPS TREATED IN GOVERNMENT INSTITUTIONS

1931 & 1932









| District.                                  | Estimated<br>Popula-<br>tion. | Birth rate<br>per 1,000.