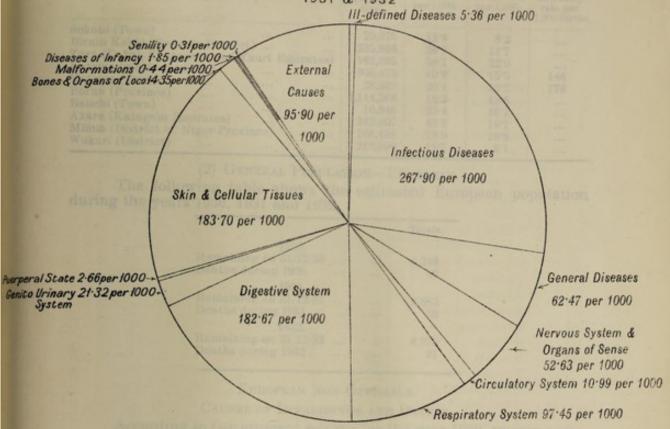

|             |               |             |                      |

Mention has been made of the progress which certain Native Administrations are making in recording figures of births and deaths. Figures so obtained must be regarded as inaccurate, both birth and death rate being probably too low, but as these crude figures may be of interest later a few may be quoted:—

# GENERAL SYSTEMIC & PREVENTABLE DISEASES TREATED IN GOVERNMENT INSTITUTIONS TOTAL CASES 590,016



#### TOTAL DEATHS 2,529



STORY MENTON DE LONG LAND MONIOR PROPERTY DE COMMIN NATIVE AND MONIOR DE COMMIN NATIVE

# INFECTIVE DISEASES TREATED IN GOVERNMENT INSTITUTIONS TOTAL CASES 166,341 1932



#### TOTAL DEATHS 771



## COMPARATIVE DIAGRAMS OF

## DISEASE GROUPS TREATED IN GOVERNMENT INSTITUTIONS

1931 & 1932









| District.                                  | Estimated<br>Popula-<br>tion. | Birth rate<br>per 1,000.