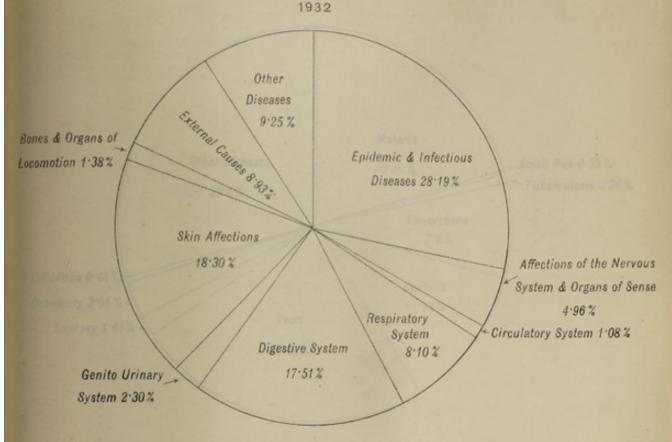

| 24·6<br>27·5 | 1,819          | 12.9           | 101.7          |             |               |             |                      |
| 2000 |       |       | The state of the s | ALL DEL      | W 11 3 410 A   | DESCRIPTION OF | W Mariga       |             |               |             |                      |

Mention has been made of the progress which certain Native Administrations are making in recording figures of births and deaths. Figures so obtained must be regarded as inaccurate, both birth and death rate being probably too low, but as these crude figures may be of interest later a few may be quoted:—

# GENERAL SYSTEMIC & PREVENTABLE DISEASES TREATED IN GOVERNMENT INSTITUTIONS TOTAL CASES 590,016



#### TOTAL DEATHS 2,529



STORY MENTON DE LONG LAND MONIOR PROPERTY DE COMMIN NATIVE AND MONIOR DE COMMIN NATIVE

# INFECTIVE DISEASES TREATED IN GOVERNMENT INSTITUTIONS TOTAL CASES 166,341 1932



#### TOTAL DEATHS 771



## COMPARATIVE DIAGRAMS OF

## DISEASE GROUPS TREATED IN GOVERNMENT INSTITUTIONS

1931 & 1932









| District.                                  | Estimated<br>Popula-<br>tion. | Birth rate<br>per 1,000.