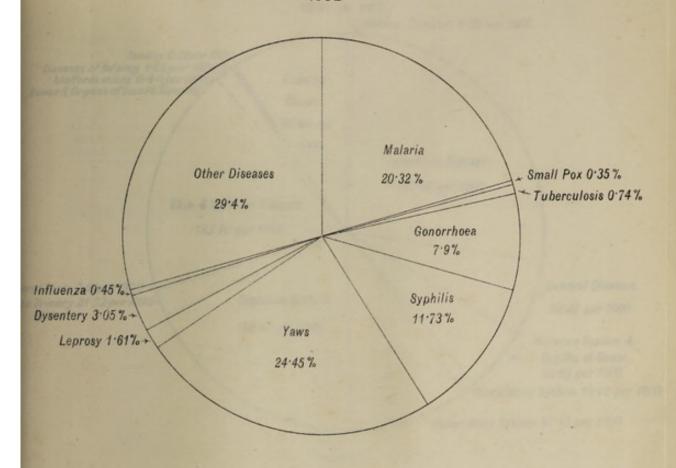

|
| 2000 |       |       | The state of the s | ALL DEL      | W 11 3 410 A   | DESCRIPTION OF | W Mariga       |             |               |             |                      |

Mention has been made of the progress which certain Native Administrations are making in recording figures of births and deaths. Figures so obtained must be regarded as inaccurate, both birth and death rate being probably too low, but as these crude figures may be of interest later a few may be quoted:—

# GENERAL SYSTEMIC & PREVENTABLE DISEASES TREATED IN GOVERNMENT INSTITUTIONS TOTAL CASES 590,016



#### TOTAL DEATHS 2,529



STORY MENTON DE LONG LAND MONIOR PROPERTY DE COMMIN NATIVE AND MONIOR DE COMMIN NATIVE

# INFECTIVE DISEASES TREATED IN GOVERNMENT INSTITUTIONS TOTAL CASES 166,341 1932



#### TOTAL DEATHS 771



## COMPARATIVE DIAGRAMS OF

## DISEASE GROUPS TREATED IN GOVERNMENT INSTITUTIONS

1931 & 1932









| District.                                  | Estimated<br>Popula-<br>tion. | Birth rate<br>per 1,000.