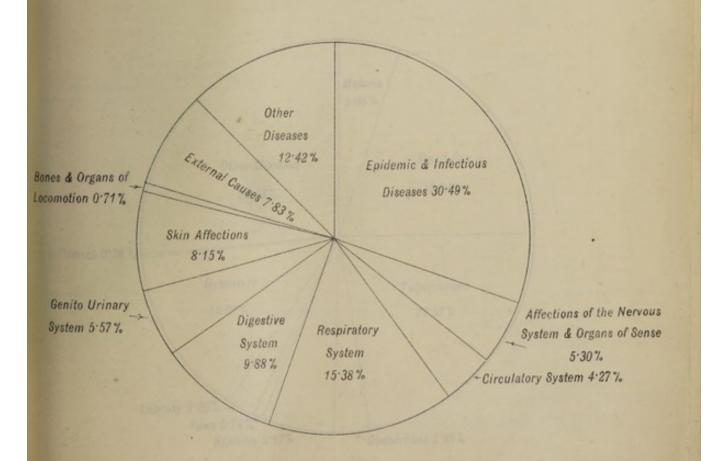

| 24·6<br>27·5 | 1,819          | 12.9           | 101.7          |             |               |             |                      |
| 2000 |       |       | The state of the s | ALL DEL      | W 11 3 410 A   | DESCRIPTION OF | W Mariga       |             |               |             |                      |

Mention has been made of the progress which certain Native Administrations are making in recording figures of births and deaths. Figures so obtained must be regarded as inaccurate, both birth and death rate being probably too low, but as these crude figures may be of interest later a few may be quoted:—

# GENERAL SYSTEMIC & PREVENTABLE DISEASES TREATED IN GOVERNMENT INSTITUTIONS TOTAL CASES 590,016



#### TOTAL DEATHS 2,529



STORY MENTON DE LONG LAND MONIOR PROPERTY DE COMMIN NATIVE AND MONIOR DE COMMIN NATIVE

# INFECTIVE DISEASES TREATED IN GOVERNMENT INSTITUTIONS TOTAL CASES 166,341 1932



#### TOTAL DEATHS 771



## COMPARATIVE DIAGRAMS OF

## DISEASE GROUPS TREATED IN GOVERNMENT INSTITUTIONS

1931 & 1932









| District.                                  | Estimated<br>Popula-<br>tion. | Birth rate<br>per 1,000.