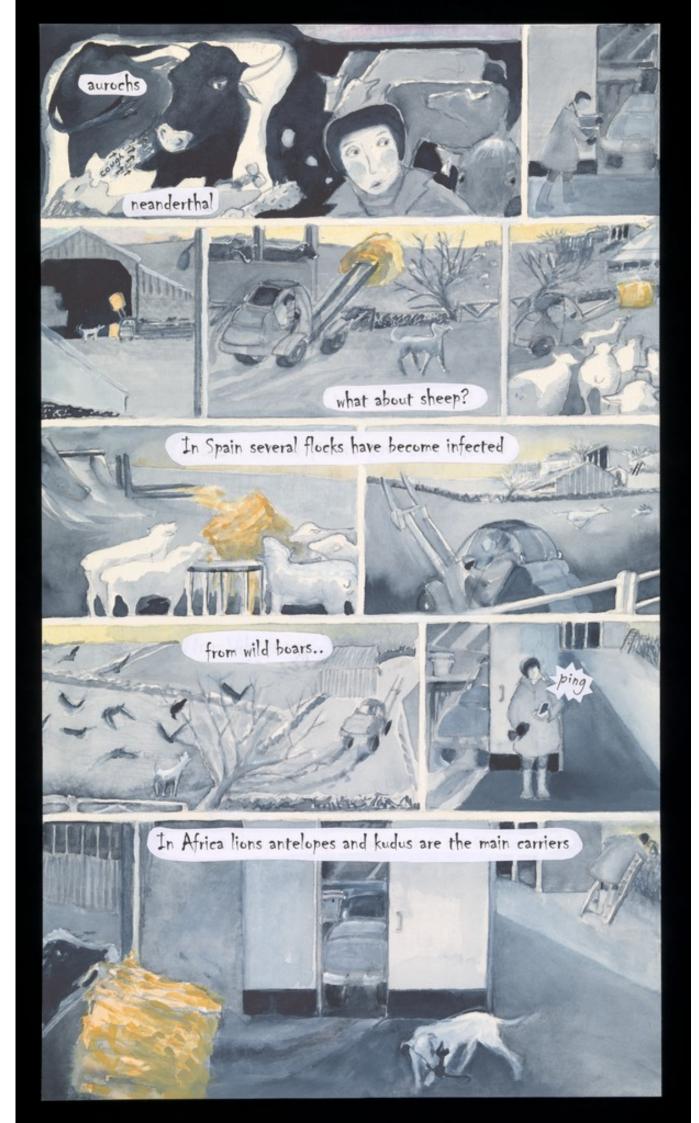

Image source should be attributed as specified in the full catalogue record. If no source is given the image should be attributed to Wellcome Collection.

There are no GOOD or BAD had hadgers..

just endless misunderstandings

Over 33,000 cattle slaughtered last year

vet and farmer suicides