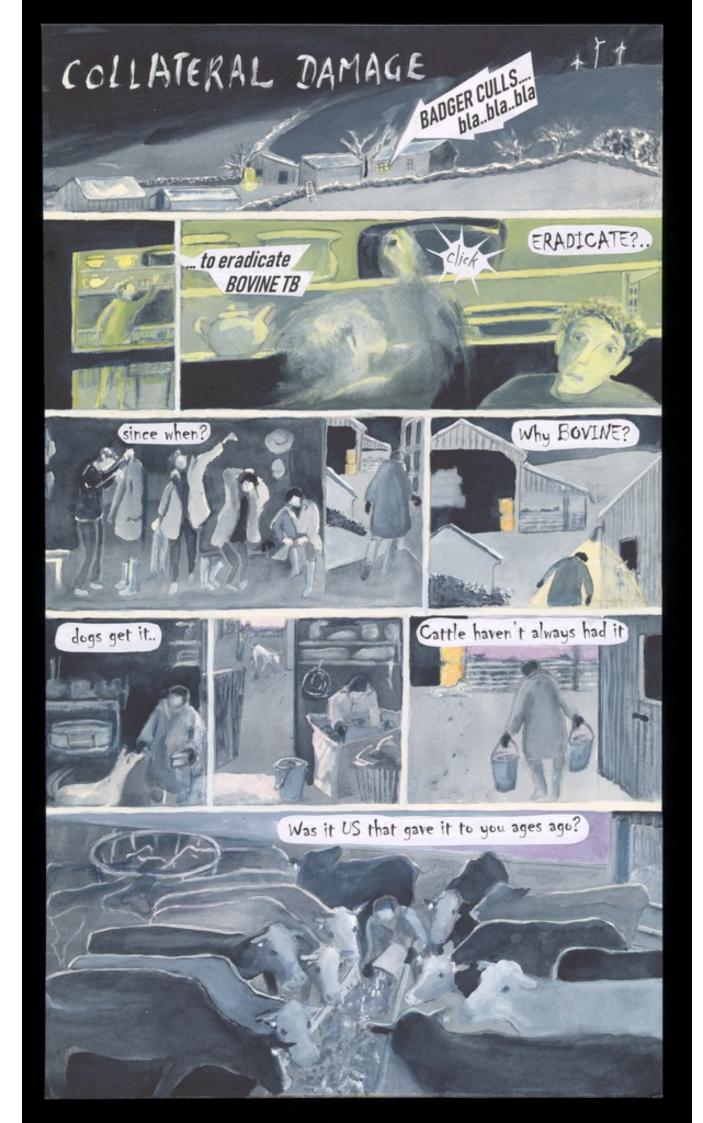

Image source should be attributed as specified in the full catalogue record. If no source is given the image should be attributed to Wellcome Collection.

There are no GOOD or BAD had hadgers..

just endless misunderstandings

Over 33,000 cattle slaughtered last year

vet and farmer suicides