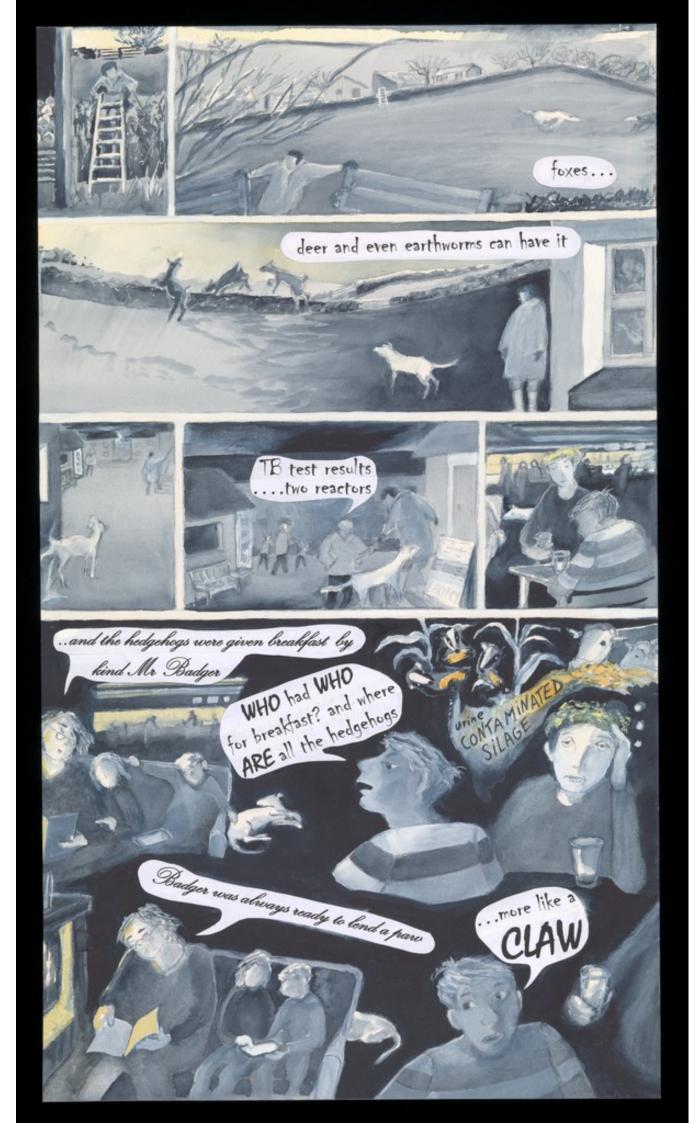

Image source should be attributed as specified in the full catalogue record. If no source is given the image should be attributed to Wellcome Collection.

There are no GOOD or BAD had hadgers..

just endless misunderstandings

Over 33,000 cattle slaughtered last year

vet and farmer suicides