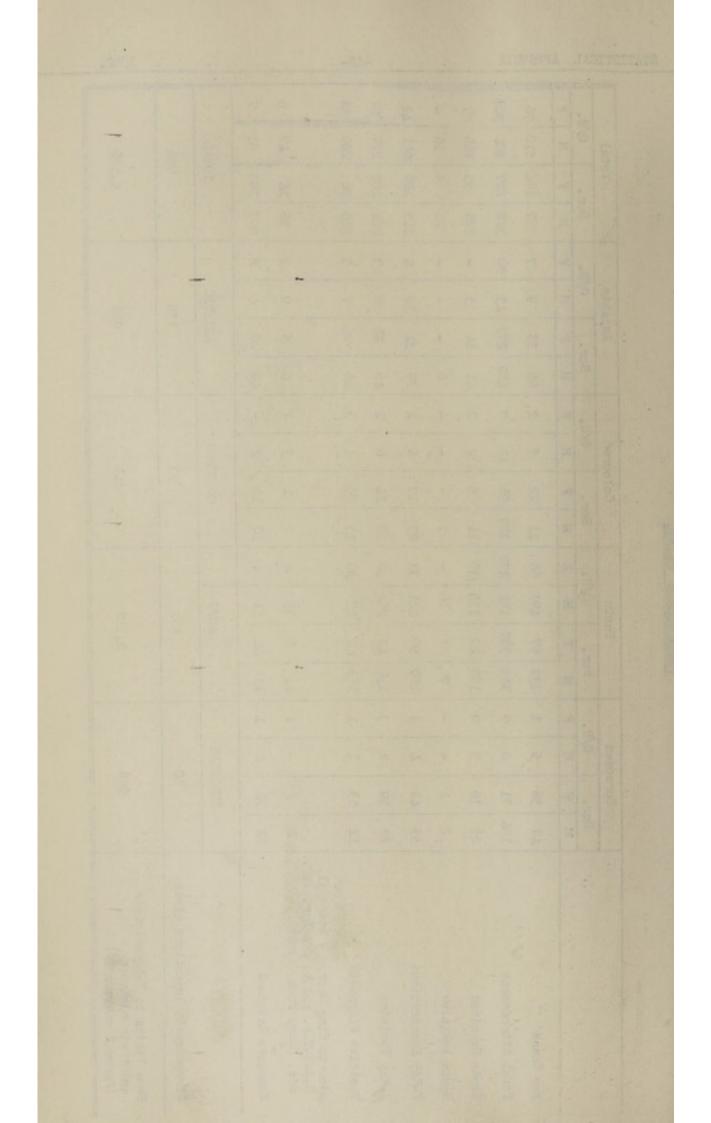

Infectious disease figures were a little higher than last year but there were no major outbreaks of epidemic disease. Tuberculosis showed an increase in all races, particularly the Bantu, and more than accounted for the higher total for notifiable infectious diseases registered this year. No Poliomyelitis cases occurred at all this year and we continued with oral vaccination right throughout the year.

Infantile Mortality rose slightly in Europeans and Coloureds, but improved in Asiatics. The Death rate was practically unchanged in Europeans, improved a little in the Coloureds, but was higher in Asiatics. Individual lisease death rates showed no dramatic changes in all the races this year, but the Bantu death registration was obviously inadequate and no conclusions can be drawn from these figures. Birth rates were a little higher in all races.