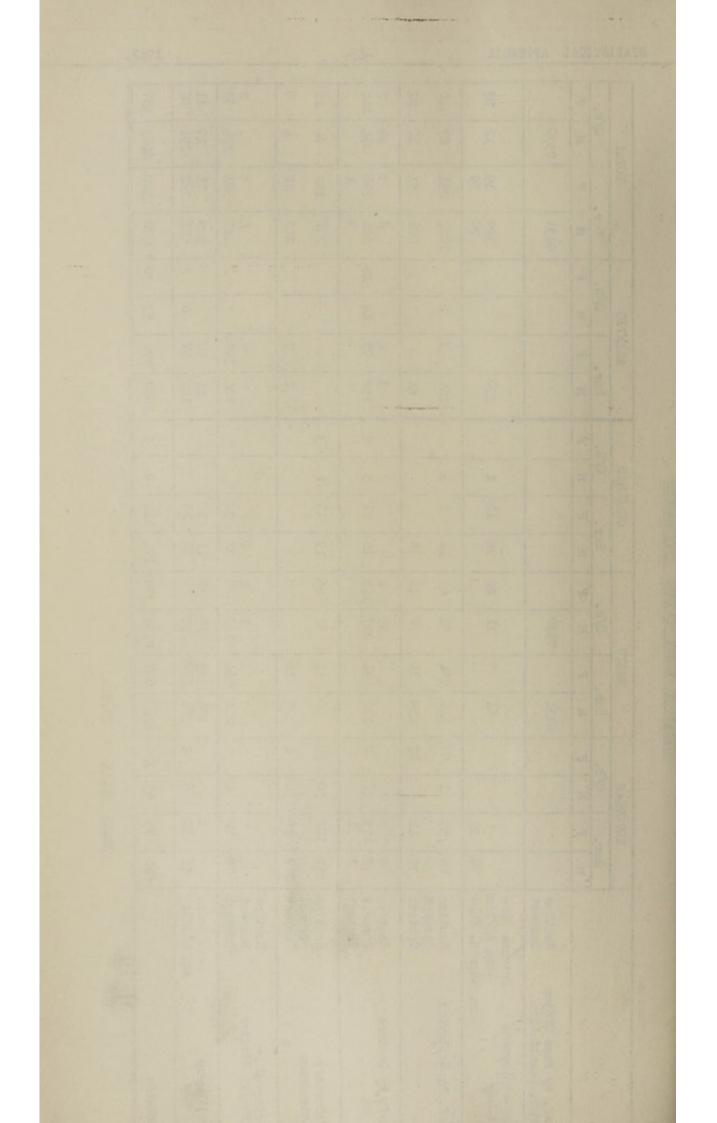

Infectious disease figures were a little higher than last year but there were no major outbreaks of epidemic disease. Tuberculosis showed an increase in all races, particularly the Bantu, and more than accounted for the higher total for notifiable infectious diseases registered this year. No Poliomyelitis cases occurred at all this year and we continued with oral vaccination right throughout the year.

Infantile Mortality rose slightly in Europeans and Coloureds, but improved in Asiatics. The Death rate was practically unchanged in Europeans, improved a little in the Coloureds, but was higher in Asiatics. Individual lisease death rates showed no dramatic changes in all the races this year, but the Bantu death registration was obviously inadequate and no conclusions can be drawn from these figures. Birth rates were a little higher in all races.