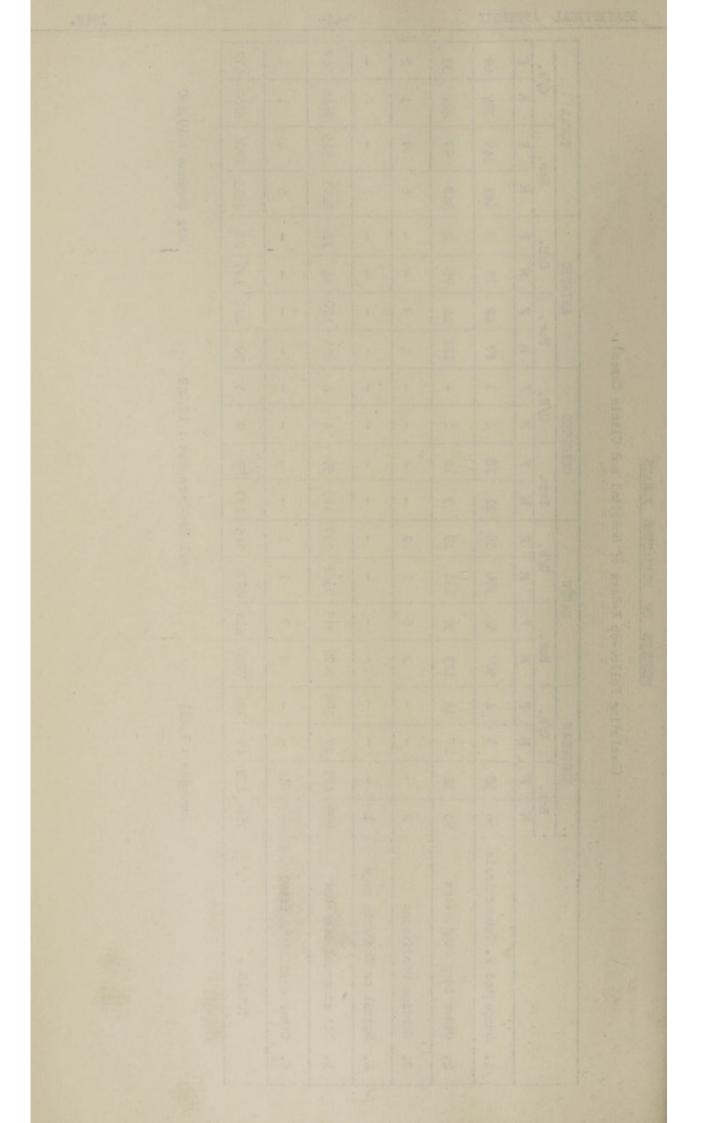

Infectious disease figures were a little higher than last year but there were no major outbreaks of epidemic disease. Tuberculosis showed an increase in all races, particularly the Bantu, and more than accounted for the higher total for notifiable infectious diseases registered this year. No Poliomyelitis cases occurred at all this year and we continued with oral vaccination right throughout the year.

Infantile Mortality rose slightly in Europeans and Coloureds, but improved in Asiatics. The Death rate was practically unchanged in Europeans, improved a little in the Coloureds, but was higher in Asiatics. Individual lisease death rates showed no dramatic changes in all the races this year, but the Bantu death registration was obviously inadequate and no conclusions can be drawn from these figures. Birth rates were a little higher in all races.