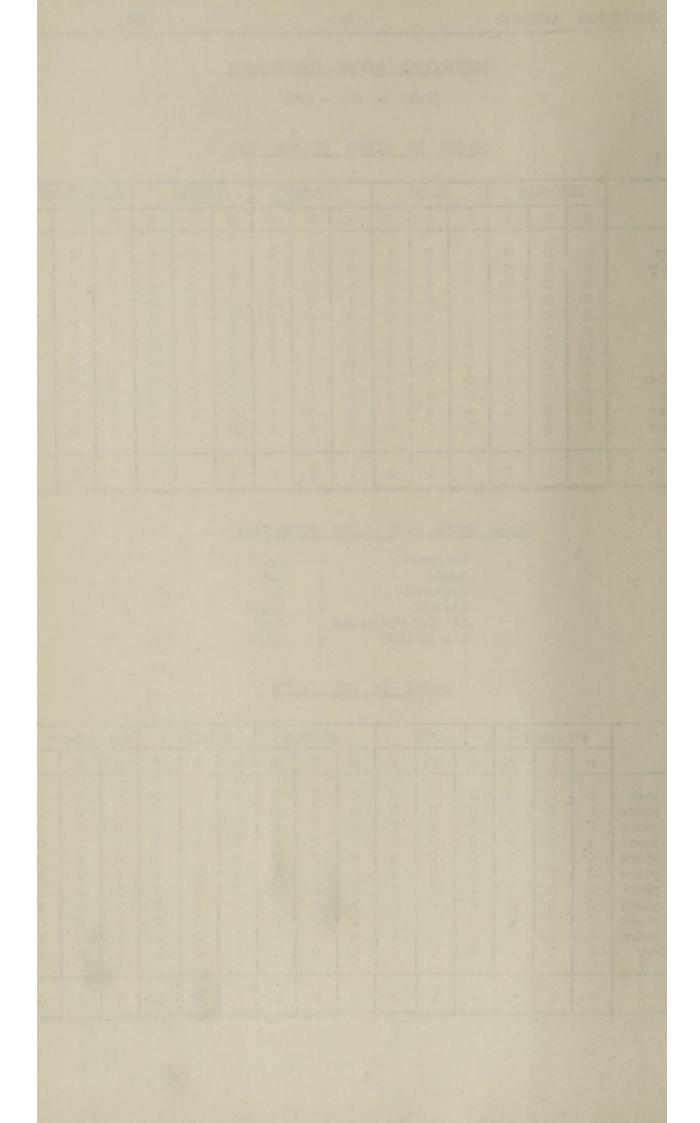

#### LEADING VITAL STATISTICS

#### YEAR ENDING 31st DECEMBER, 1961.

(Average Rate for period 1951 - 1956 in brackets for comparison).

|                                                                                          | European           | Bantu                | Coloured            | Asiatic            |
|------------------------------------------------------------------------------------------|--------------------|----------------------|---------------------|--------------------|
| POPULATION (Estimated at December 31st, 1961).                                           | 39,600             | 28,260               | 4,783               | 22,300             |
| IRTHS REGISTERED IRTH RATE (Per 1,000 Population)                                        | 762<br>19.2 (20.4) | 687<br>24.3 (25.3)   | 191<br>39.9 (46.9)  | 827<br>37.1 (36.2) |
| Percentage of total births)                                                              | 0.9% (1.0%)        | 390<br>56.8% (47.9%) | 27<br>14.1% (18.6%) | 1.5% (1.3%)        |
| EATHS RUDE DEATH RATE Corrected for outward transfer)                                    | 335<br>8.5 (8.9)   | 193<br>6.8 (9.1)     | 6.5 (10.1)          | 132<br>5.9 (6.8)   |
| NFANTILE MORTALITY EATHS ATE (Per 1,000 Births)                                          | 11.8 (23.2)        | 107.7 (150.0)        | 20.9 (49.2)         | 41.1 (42.4)        |
| EATHS in children from - 4 years (incl.) ATE (Per 1,000 Population)                      | 0.05 (0.1)         | 0.9 (1.5)            | 0.4 (0.9)           | 0.5 (0.5)          |
| cde No. 001 - 008. DEATHS ATE (Per 1,000 Population)                                     | .025 (0.1)         | 0.2 (0.5)            | 0.4 (0.5)           | 0.05 (0.4)         |
| UMERCULOSIS - OTHER FORMS  ode Nos. 010 - 019. DEATHS  ATE (Per 1,000 Population)        | 0 (0.01)           | 0.04 (0.14)          | 0 (0.06)            | 0.05 (0.1)         |
| MIERIC FEVER<br>ode No. 040 - 041. DEATHS<br>ATE (Per 1,000 Population)                  | 0 (0.01)           | 0.07 (0.04)          | 0 (0)               | 0 (0.02)           |
| ALIGNANT AND OTHER NEOPLASMS  Code Nos. 140 - 239. DEATHS  ATE (Per 1,000 Population)    | 1.5 (1.3)          | 0.2 (0.2)            | 0.8 (0.8)           | 0.2 (0.3)          |
| OSEASES OF THE CIRCULATORY SYSTEM RODE Nos. 400 - 468. DEATHS ATE (Per 1,000 Population) | 3.9 (3.4)          | 0.6 (0.8)            | 1.5 (1.9)           | 1.9 (1.6)          |
| RONCHITIS AID PREUMONIA<br>lode Nos. 490 - 502. DEATHS<br>LATE (Per 1,000 Population).   | 0.3 (0.5)          | 1.2 (1.3)            | 7<br>1.5 (0.9)      | 0.4 (0.8)          |

<sup>\* (</sup>Temporary visitors and the Inmates of Gaols and Hospitals are not included).

BIRTHS AND DEATHS ARE CORRECTED FOR CUTWARD TRANSFERS ONLY.