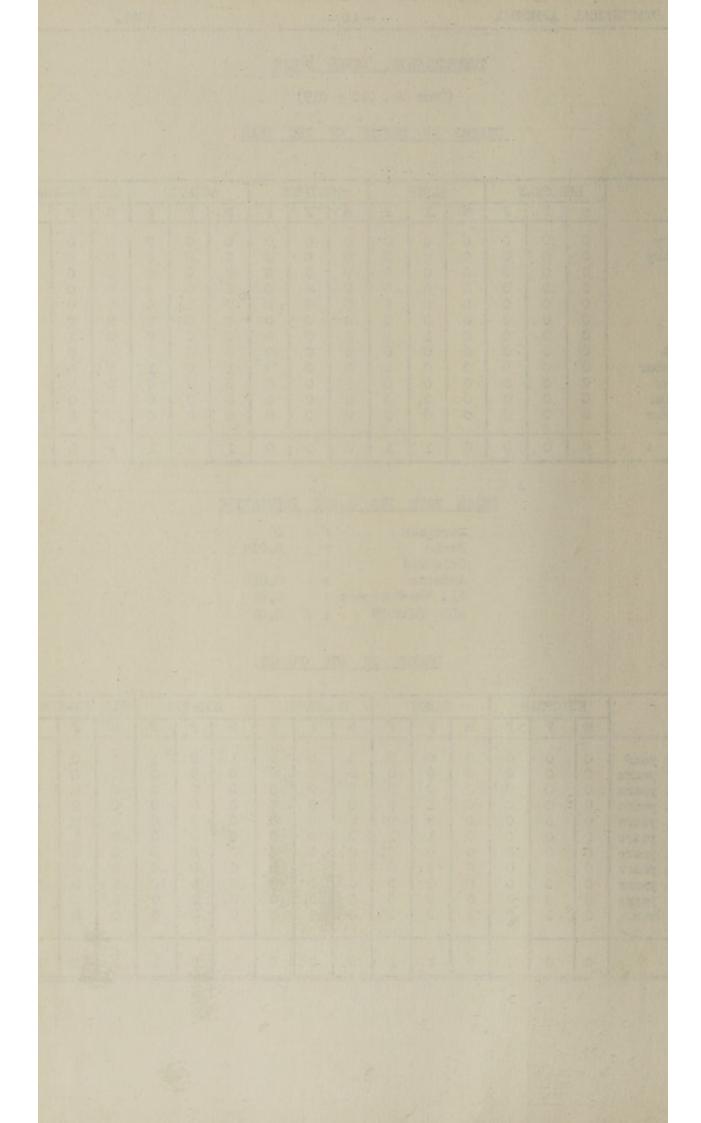

|         | European | Bantu  | Coloured | Asiatic | All Non-Eur. | All Races |
|---------|----------|--------|----------|---------|--------------|-----------|
| Male    | 19,120   | 17,420 | 2,359    | 11,340  | 31,119       | 50, 239   |
| Female  | 20,480   | 10,840 | 2,424    | 10,960  | 24,224       | 44,704    |
| PERSONS | 39,600   | 28,260 | 4,783    | 22,300  | 55,343       | 94,943    |

#### TOTAL BIRTHS REGISTERED

#### (A) RESIDENTS

|                              | M                | ale            | Fe                    | male           |                   | Person          | s                 | Percentage of<br>Illeg. to all | Birth Rate<br>per 1,000 |
|------------------------------|------------------|----------------|-----------------------|----------------|-------------------|-----------------|-------------------|--------------------------------|-------------------------|
|                              | Leg. Illeg.      |                | Leg.                  | Illeg.         | Leg.              | Illeg.          | Total             | Births                         | Population              |
| European                     | 387              | 2              | 368                   | 5              | 755               | 7               | 762               | 0.9%                           | 19.2                    |
| Bantu<br>Coloured<br>Asiatic | 144<br>80<br>396 | 190<br>15<br>6 | 153<br>84<br>419      | 200<br>12<br>6 | 297<br>164<br>815 | 390<br>27<br>12 | 687<br>191<br>827 | 56.7%<br>14.1%<br>1.5%         | 24.3<br>39.9<br>37.1    |
| All Non-Eur.                 | 620              | 211            | 656 218 1276 429 1709 |                | 1705              | 25.2%           | 30.8              |                                |                         |
| All Races                    | 1007             | 213            | 1024                  | 223            | 2031              | 2031 436 2467   |                   | 17.7%                          | 26.0                    |

#### (B) NON-RESIDENTS

|                              | M.            | ale    | Fer          | male        |               | Persons     |               | Percentage of<br>Illog. to all |
|------------------------------|---------------|--------|--------------|-------------|---------------|-------------|---------------|--------------------------------|
|                              | Leg.          | Illeg. | Leg.         | Illeg.      | Leg.          | Illeg.      | Total         | Births                         |
| European                     | 156           | 3      | 132          | 0           | 288           | 3           | 291           | 1.0%                           |
| Bantu<br>Coloured<br>Asiatic | 0<br>10<br>26 | 0 0    | 0<br>7<br>14 | 0<br>3<br>0 | 0<br>17<br>40 | 0<br>3<br>0 | 0<br>20<br>40 | 0<br>15%<br>0                  |
| All Non-Eur.                 | 36            | 0      | 21           | 3           | 57            | 3           | 60            | 5%                             |
| All Races                    | 192           | 3      | 153          | 3           | 345           | 6           | 351           | 1.7%                           |