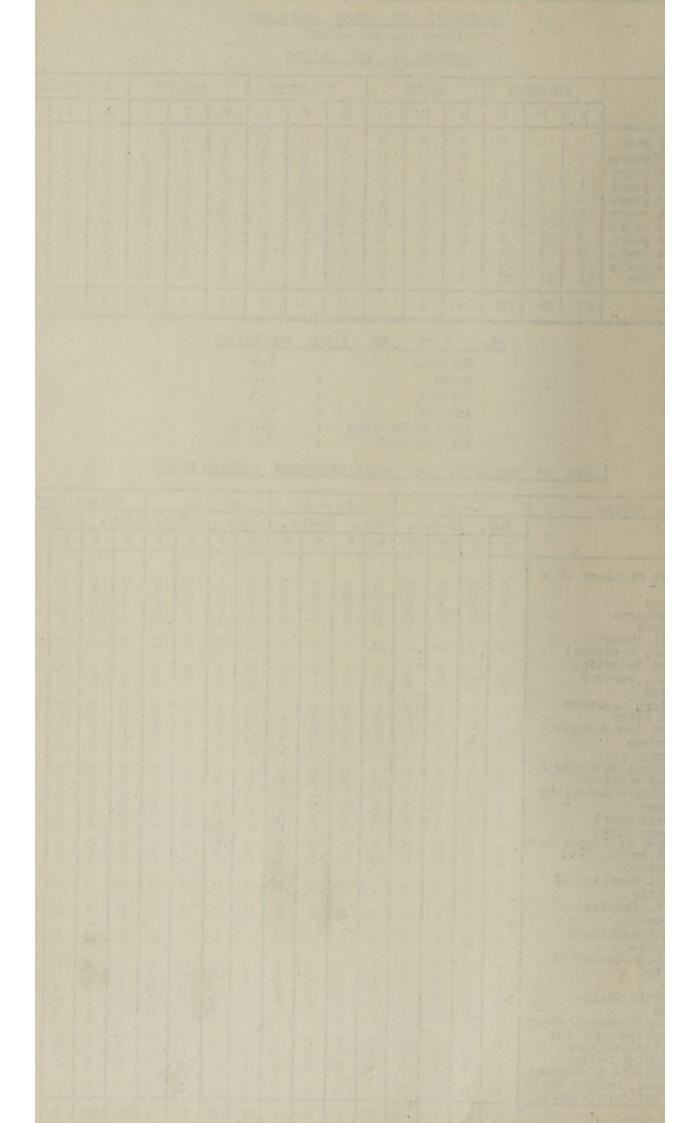

## DEATHS TOTAL DEATHS REGISTERED (RESIDENTS)

|                              |                 | Male                                 | F              | emale                                  | Pe               | ersons                                 |  |  |
|------------------------------|-----------------|--------------------------------------|----------------|----------------------------------------|------------------|----------------------------------------|--|--|
|                              | Deaths          | Rate per<br>1,000 Male<br>Population | Deaths         | Rate per<br>1,000 Female<br>Population | Deaths           | Death Rate<br>(per 1,000<br>Population |  |  |
| European                     | 184             | 9.6                                  | 151            | 7.4                                    | 335              | 8.5                                    |  |  |
| Bantu<br>Coloured<br>Asiatic | 122<br>16<br>71 | 7.0<br>6.8<br>6.3                    | 71<br>15<br>61 | 6.6<br>6.2<br>5.6                      | 193<br>31<br>132 | 6.8<br>6.5<br>5.9                      |  |  |
| ALL NON-EUR.                 | 209             | 6.7                                  | 147            | 6.1                                    | 356              | 6.4                                    |  |  |
| ALL RACES                    | 393             | 7.8                                  | 298            | 6.6                                    | 691              | 7.3                                    |  |  |

#### DEATHS: (Pages 5 - 7).

Death rates were practically unchanged for Europeans, but were lower in all the Non-European races.

The death rate for all races was 7.3 as compared with 8.0 last year.

The following figures indicate the percentage of deaths occurring below the age of 45 in the various races:-

| European         | : | 10.4% | (13.8% | last year) |
|------------------|---|-------|--------|------------|
| Bantu            | : | 69.9% | (73.3% | last year) |
| Coloured         | : | 41.9% | (51.3% | last year) |
| Asiatic          | : | 51.5% | (48.8% | last year) |
| All Non-European | : | 60.7% | (61.6% | last year) |

These figures once again show how much better the expectation of life is for Europeans than for Non-Europeans. The table on page 7 also indicates that Cardiac and Circulatory System disease far outweighs all other causes of death amongst Europeans and Asiatics, whilst Respiratory Diseases were the main cause of death in Bantu and Coloureds.

DEATHS AND DEATH RATES (PER 1,000 POPULATION): VARIOUS CAUSES.

ABBREVIATED LIST (6th Decennial Revision of International List).

RESIDENTS ONLY

| I THEODODA I HANTH I COLOUROU I REPORTA I                |     |          |     |      |     |       |     |      |     |                | ,      | 22 1 |
|----------------------------------------------------------|-----|----------|-----|------|-----|-------|-----|------|-----|----------------|--------|------|
|                                                          | Eur | opean    | Ba  | ntu  | Col | oured | Asi | atic |     | Non-<br>opeans | 100000 | ces  |
| B 1 Tuberculosis of                                      |     |          | ,   | 0.0  |     |       |     | 0.00 |     | 0:26           | 100    |      |
| Respiratory System                                       | 1 0 | .03      | 6   | 0.2  | 2   | 0.4   | 1   | 0.05 | 9   | 0.16           | 10     | 0.1  |
| B 2 Tuberculosis, other form<br>B 3 Syphilis & Sequelae  | 0   | 0        | 1   | 0.04 | 0   | 0     | 2   | 0.09 | 3   | 0.05           | 3      | 0.03 |
| B 3 Syphilis & Sequelae<br>B 4 Typhoid Fever             | 0   | 0        | 1   | 0.04 | 0   | 0     | 0   | 0    | 1   | 0.02           | 1      | 0.01 |
| B 5 Cholera                                              | 0   | 0        | 0   | 0    | 0   | 0     | .0  | 0    | 0   | .0             | 0      | 0    |
| B 6 Dysentery, all forms                                 | 0   | 0        | 2   | 0.07 | 0   | 0     | 0   | 0    | 2   | 0.04           | 2      | 0.02 |
| B 7 Scarlet Fever & Strep.                               |     |          |     |      |     |       |     |      |     |                |        |      |
| Sore Throat                                              | 0   | 0        | 0   | 0    | 0   | 0     | 0   | 0    | 0   | .0             | 0      | 0    |
| B 8 Diphtheria                                           | 0   | 0        | 0   | 0    | 1   | 0.2   | 0   | 0    | 1   | 0.02           | 1      | 0.01 |
| B 9 Whooping Cough                                       | 0   | 0        | 0   | 0    | 0   | 0     | 0   | 0    | 0   | 0              | 0      | 0    |
| BlO Mengingococcal Infection                             | 0   | 0        | 1 0 | 0.04 | 0   | 0     | 0   | 0    | 1 0 | 0.02           | 1 0    | 0.01 |
| B11 Plague<br>B12 Acute Poliomyelitis                    | 0   | 0        | 0   | 0    | 0   | 0     | 0   | 0    | 0   | 0              | 0      | 0    |
| B13 Smallpox                                             | 0   | 0        | 0   | 0    | 0   | 0     | 0   | 0    | 0   | .0             | 0      | 0    |
| Bl4 Measles                                              | 0   | 0        | 1   | 0.04 | 0   | 0     | 2   | 0.09 | 3   | 0.05           | 3      | 0.03 |
| B15 Typhus and other                                     |     |          |     |      |     |       |     |      |     | 1              |        |      |
| rickettsial diseases                                     | 0   | 0        | 0   | 0    | 0   | 0     | 0   | 0    | 0   | 0              | 0      | 0    |
| B16 Malaria                                              | 0   | 0        | 0   | 0    | 0   | 0     | 0   | 0    | 0.  | 0              | 0      | 0    |
| B17 Other inf. & parasit.dis.                            |     | .03      | 0   | 0    | 0   | 0     | 3   | 0.14 | 3   | 0:05           | 4      | 0.04 |
| B18 Malignant Neoplasms                                  | 60  | 1.5      | 6   | 0.2  | 4   | 0.8   | 5   | 0.2  | 15  | 0.3            | 75     | 0.8  |
| B19 Benign & unspec. Neoplasms<br>B20 Diabetes Mellitus  |     | 0.1      | 0   | 0.04 | 0   | 0     | 1   | 0.05 | 2   | 0.04           | 6      | 0.06 |
| B21 Anaemias                                             | 1 4 | .03      | 0   | 0.04 | 0   | 0     | 0   | 0.05 | 0   | .0             | 1      | 0.01 |
| B22 Vascr. lesions of C.N.S.                             | 34  | 0.9      | 9   | 0.3  | 1   | 0.2   | 13  | 0.6  | 23  | 0:4            | 57     | 0.6  |
| B23 Non Meningococcal Mgts.                              | 0   | 0        | í   | 0.04 | 0   | 0     | 1   | 0.05 | 2   | 0.04           | 2      | 0.02 |
| B24 Rheumatic Fever                                      | 0   | 0        | 0   | 0    | 0   | 0     | 0   | 0    | 0   | 0              | 0      | 0    |
| B25 Chronic Rheum. Heart dis                             | 0   | 0        | 2   | 0.07 | 0   | 0     | 0   | 0    | 2   | 0.04           | 2      | 0.02 |
| B26 Arteriosclerotic and                                 | 1   | long and |     |      |     |       |     |      |     |                |        |      |
| Degtve. heart disease                                    | 87  | 2.2      | 2   | 0.07 | 3   | 0.6   | 19  | 0.9  | 24  | 0.4            | 171    | 1.2  |
| B27 Other diseases of heart                              | 38  | 1.0      | 8   | 0.3  | 4   | 0.8   | 13  | 0.6  | 25  | 0,5            | 63     | 0.7  |
| B28 Hypertension with                                    | 1   | 0.70     | 0   | 0 00 | 0   | 0     | 7   | 0.2  | 9   | 0.2            | 7/     | 0.15 |
| heart disease                                            | 5   | 0.13     | 2   | 0.07 | 0   | 0     | 1   | 0.3  | 9   | 0.2            | 14     | 0.15 |
| B29 Hypertension without<br>mention of heart             | 0   | 0        | 0   | 0    | 0   | 0     | 0   | 0    | 0   | 0              | 0      | 0    |
| B30 Influenza                                            | 0   | 0        | 0   | 0    | 0   | 0     | 0   | 0    | 0   | .0             | 0      | 0    |
| B31 Pneumonia                                            | 11  | 0.28     | 31  | 1.1  | 5   | 1.0   | 8   | 0.4  | 44  | 0.8            | 55     | 0.6  |
| B32 Bronchitis                                           | 1   | .03      | 4   | 0.14 | 2   | 0.4   | 2   | 0.09 | 8   | 0.15           | 9      | 0.09 |
| B33 Ulcer of Stomach & Duod.                             | 2   | .05      | 2   | 0.07 | 0   | 0     | 0   | 0    | 2   | 0.04           | 4      | 0.04 |
| B34 Appendicitis                                         | 0   | 0        | 0   | 0    | 0   | 0     | 0   | 0    | 0   | 0              | 0      | 0    |
| B35 Intestinal obstruction                               | 1   |          |     |      |     |       |     | _    | 0   | 0              | ,      | 001  |
| and hernia                                               | 4   | 0.1      | 0   | 0    | 0   | 0     | 0   | 0    | 0   | 0              | 4      | 0.04 |
| B36 Gastritis, Enteritis,<br>Exc. of newborn             | 1   | 0.08     | 20  | 1.03 | 1   | 0.2   | 9   | 0.4  | 39  | 0.7            | 42     | 0.44 |
| B37 Cirrhosis of liver                                   | 3 2 | 0.05     | 29  | 0.04 | 0   | 0.2   | 0   | 0    | 1   | 0.02           | 3      | 0.03 |
| B38 Nephritis & Nephrosis                                | 1 4 | 0.1      | 3   | 0.1  | 0   | 0     | 2   | 0.09 | 5   | 0:09           | 9      | 0.09 |
| B39 Hyperplasia of Prostate                              | 1 i | .03      | 0   | 0    | 0   | 0     | 1   | 0.05 | 1   | 0.02           | 2      | 0.02 |
| B40 Compliens. of pregnancy,                             | 1   |          |     |      |     |       |     |      |     |                |        |      |
| childbirth & puerperium                                  | 0   | 0        | 1   | 0.04 | 0   | 0     | 1   | 0.05 | 2   | 0.04           | 2      | 0.02 |
| B41 Congenital Malformns.                                | 1   | 0.03     | 1   | 0.04 | 0   | 0     | 2   | 0.09 | 3   | 0.05           | 4      | 0.04 |
| B42 Birth injuries,                                      | 1   | 1 0      | -   | 0.01 | -   | 00    | 0   | 0.00 | ,   | 0.07           | ,      | 0.04 |
| Bla Infections of newhorm                                | 0   | 0        | 1 0 | 0.04 | 0   | 0.2   | 2   | 0.09 | 4   | 0.07           | 4 0    | 0.04 |
| B43 Infections of newborn<br>B44 Other diseases of early | 0   | 0        | 0   | 0    | 0   | 0     | 0   | 0    | 0   |                |        |      |
| infancy & immaturity                                     | 7   | 0.2      | 12  | 0.4  | 1   | 0.2   | 13  | 0.6  | 26  | 0,5            | 33     | 0.35 |
| E45 Senility without psychosi                            | s 8 | 0.2      | 0   | 0    | 0   | 0     | 0   | 0    | 0   | 2 /            | 8      | 0.08 |
| 546 All other diseases                                   | 146 |          | 54  | 1.9  | 4   | 0.3   | 21  | 0.9  | 79  | 0.1            | 125    | 0.12 |
| B47 Motor vehicle accidents<br>B48 All other accidents   | 6   | 0.2      | 1 4 | 0.14 | 1   | 0.2   | 1   | 0.05 | 9   | 0.16           | 15     | 0.15 |
| E49 Suicide                                              | 2   | 0.05     | 1 6 | 0    | 0   | 0     | 2   | 0.09 | 2   | 0.04           | 4      | 0.04 |
| B50 Homicide and war                                     | 0   | 0        | 3   | 0.1  | 0   | 0     | l õ | 0    | 3   | 0.05           | . 3    | 0.03 |
| TOTAL                                                    | -   | -        | 193 | 6.8  | 31  | 6.5   | 132 | 5.9  | 356 | 6.4            | 691    | 7.3  |
| TOTAL                                                    | 335 | 8.5      | 170 | 0.0  | 12  | 0.0   | 102 | 7.7  | 200 | 200            | ME TO  |      |