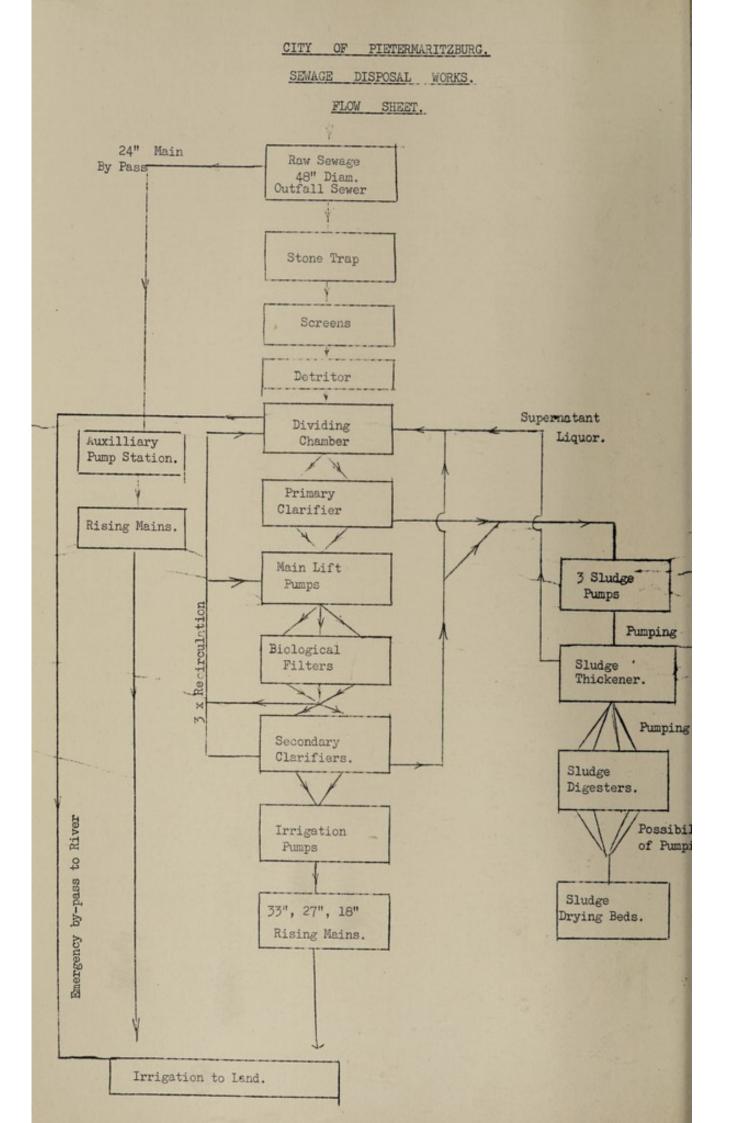

lled throughout the City. It has also been decided to raise the walls of the impounding dam at Henley so as to approximately double the capacity of this dam.

#### (8) NIGHTSOIL AND DISPOSAL

The administration of this work is in the hands of the City Engineer. The greater part of the Town and Suburbs is served by water-borne sewerage, although the conservancy system is still in use in certain outlying areas. Disposal is on the sewage farm about 3 miles from the centre of the Town. The City Council acquired adjoining land, in order to extend the area available for sewage disposal, and the construction of a modern filtration plant is now nearly complete. The City Engineer, Mr. D. Harris, has kindly supplied the following description of these new works:-

Darvill Disposal Works: ...../







DARVILL DISPOSAL WORKS : PIETERMARITZBURG

# INTRODUCTION:

The new Sewage Disposal Works, when completed will give full treatment to approximately 4,000,000 gallons of raw sewage per day - the present dry weather flow - but when all the extensions have been built, it will be possible to handle 16,000,000 gallons per day. Basic purification processes for the effluent are screening, disintegration and settlement of solids and biological filtration of the effluent with 3 : 1 recirculation of final effluent; and for the sludge, thickening with subsequent digestion in heated digesters and eventual drying on suitable drying beds.

The treatment processes are discussed briefly below. The plant has been supplied by Messrs. E.L. Bateman of Johannesburg who are agents for DCRCO equipment. When re