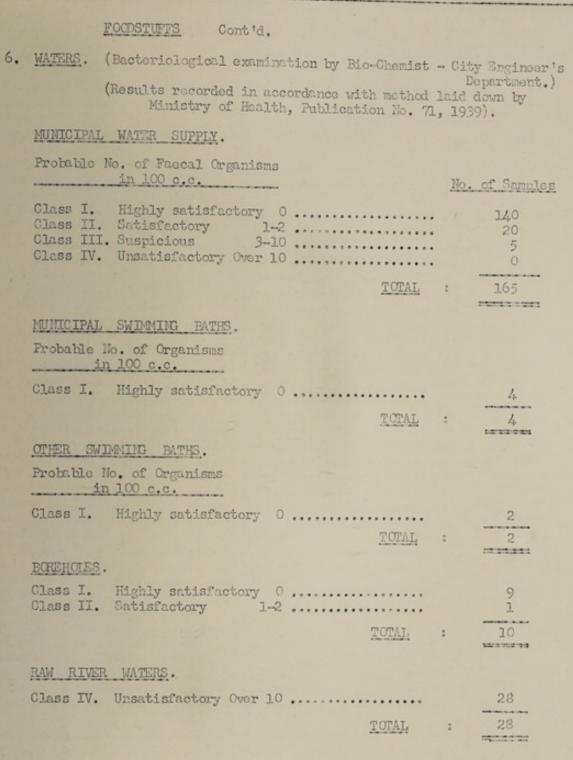

| TOTAL                    | : -   | 8            | -              |    |                              |   |

arcanara



#### -57--

1956.





STATISTICAL APPENDIX -58.

1956.

# FCODSTUFFS CONDENSED AS UNFIT FOR HUMAN

## CONSUMPTION

The following foodstuffs were inspected and condemned in the Municipal Market and in Shops within the Borough:-

| Apples