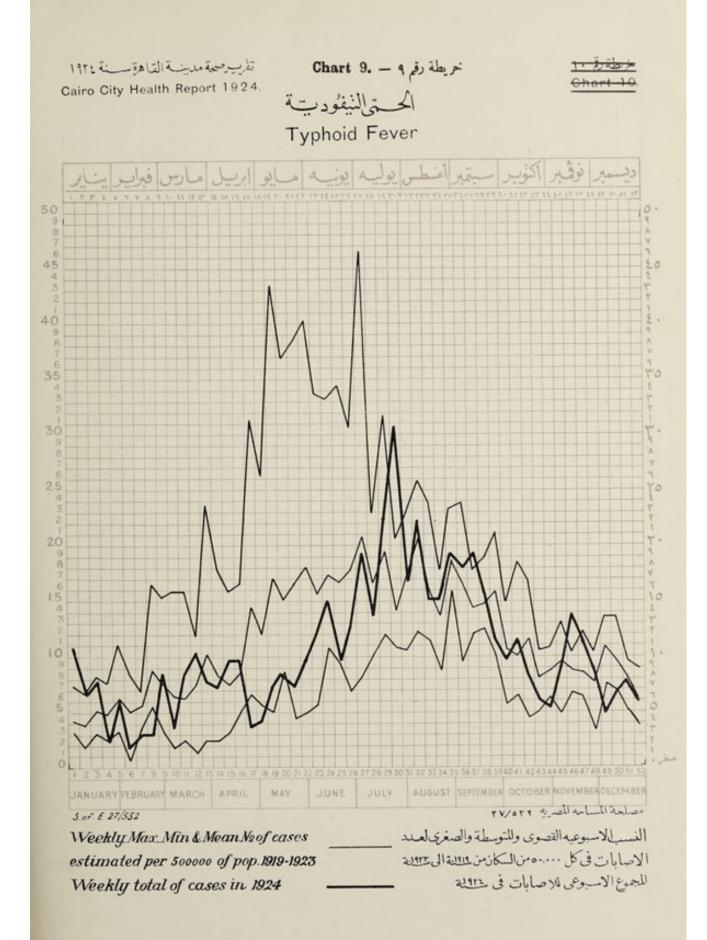

Report 1924



الشكل رقم ٧ تقرير صحة مدينة القاهرة ١٩٢٤

Cairo City Health Report 1924.

نسبة أصابات ووفات الحتى النيغوسية باقسام الفاهن في سنتهاية لكان ١٠٠٠٠ من السكان

TIPHUS FEVER CASE AND DEATH-RATES IN CAIRO DISTRICTS IN 1924 PER 10,000 OF POPULATION



الوفيات Deaths

Cases recorded

الشكل رقم ٨



RELAPSING FEVER CASE AND DEATH-RATES IN CAIRO DISTRICTS IN 1924 PER 100,000 OF POPULATION



P.E. 27, 532

Fig 8



Fig.7



Fig. 9 CairoCity Health Report 1924

الشكل رقم ٩ تقرير صحة مدينة القاهرة ١٩٢٤

# سبة اضابات ووفيا فالحتى لمخية الشوكية باقسام القاهرة فى فتشلنة لكلمائذ الف من السكان

CEREBRO SPINAL FEVER CASE AND DEATH-RATES IN CAIRO DISTRICTS IN 1924 PER 100,000 OF POPULATION .



S. of E 27/532

الوفيات Deaths

الإطابان لتى بُلغَث Cases recorded