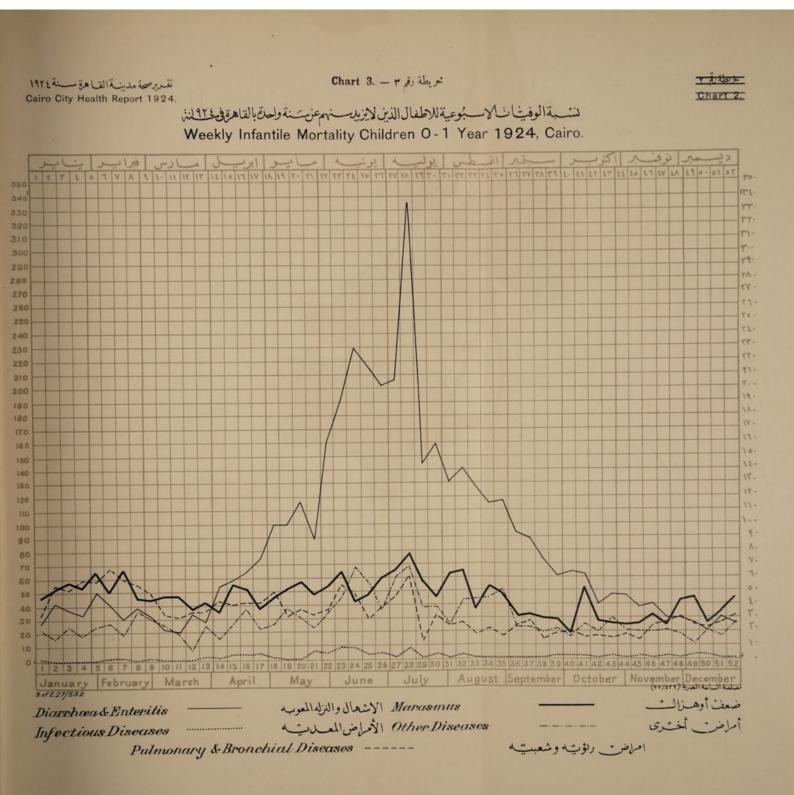

Chart III shows the principal causes of infantile deaths in 1924.

Chart IV shows the relationship between infantile mortality from diarrhoea and temperature.

The temperature curves shown are two :--

The minimum temperature and the average maximum temperature.