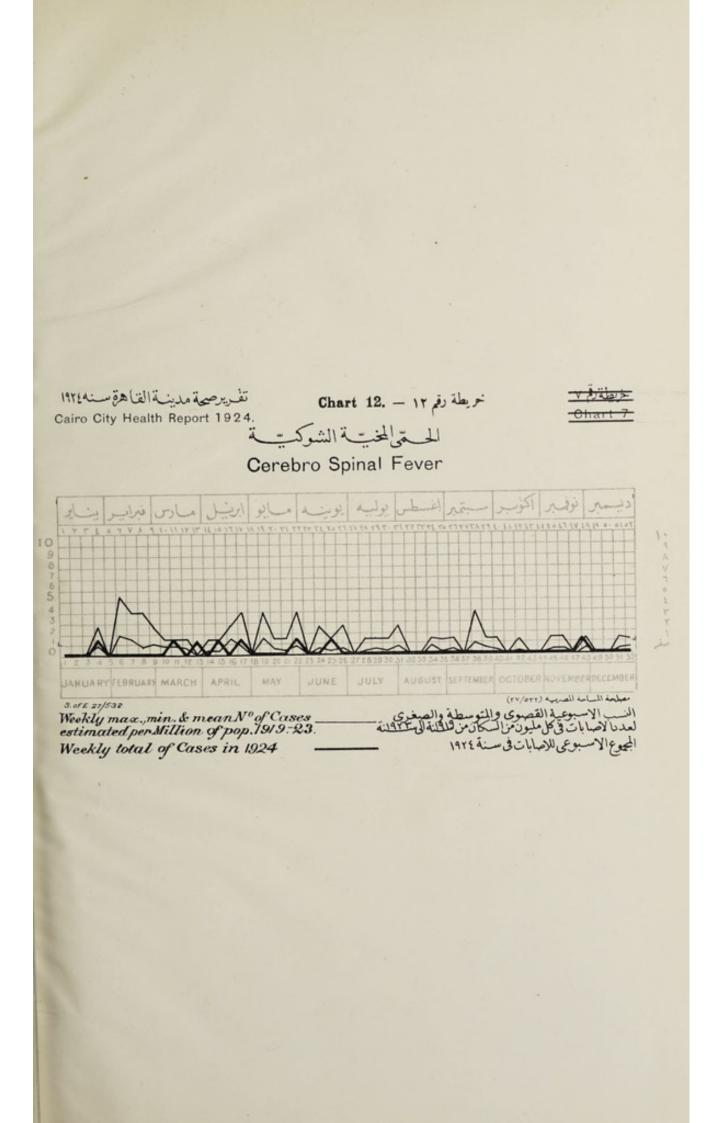

الشكل رقم ٧ تقرير صحة مدينة القاهرة ١٩٢٤

Cairo City Health Report 1924.

نسبة أصابات ووفات الحتى النيغوسية باقسام الفاهن في سنتهاية لكان ١٠٠٠٠ من السكان

TIPHUS FEVER CASE AND DEATH-RATES IN CAIRO DISTRICTS IN 1924 PER 10,000 OF POPULATION



الوفيات Deaths

Cases recorded

الشكل رقم ٨



RELAPSING FEVER CASE AND DEATH-RATES IN CAIRO DISTRICTS IN 1924 PER 100,000 OF POPULATION



P.E. 27, 532

Fig 8



Fig.7



Fig. 9 CairoCity Health Report 1924

الشكل رقم ٩ تقرير صحة مدينة القاهرة ١٩٢٤

# سبة اضابات ووفيا فالحتى لمخية الشوكية باقسام القاهرة فى فتشلنة لكلمائذ الف من السكان

CEREBRO SPINAL FEVER CASE AND DEATH-RATES IN CAIRO DISTRICTS IN 1924 PER 100,000 OF POPULATION .



S. of E 27/532

الوفيات Deaths

الإطابان لتى بُلغَث Cases recorded