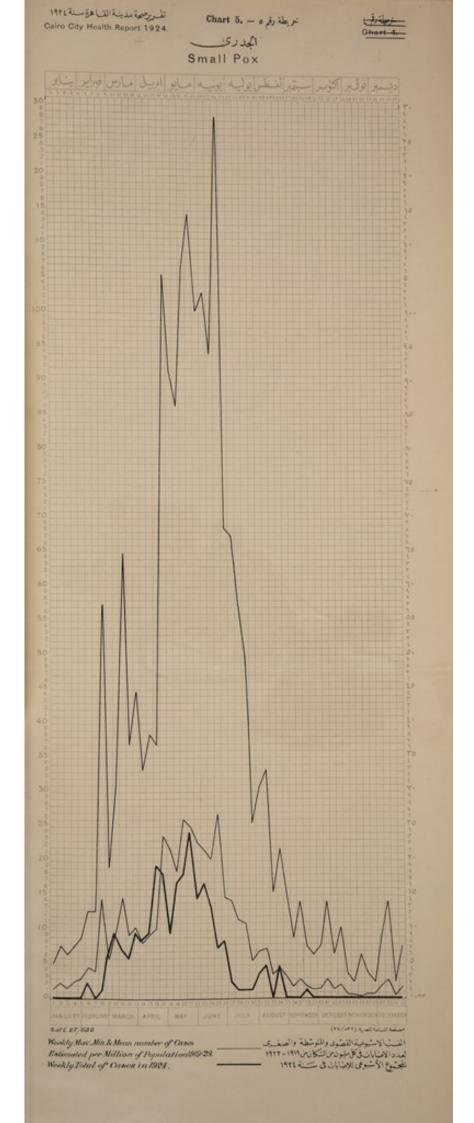

#### Small-pox.

The total number of cases notified during the year 1924 was 205 as against 28 cases in the previous year, or 0.245 case per thousand of population.

There were 51 deaths from this disease, 36 of which were diagnosed after death. The death-rate per thousand of population was 0.061 and the ratio of deaths to cases recorded was 24.9 per cent. See Table X with Fig. II and Chart V.

It will be gathered from these figures that the disease assumed epidemic form this year The disease was introduced from Embaba. The first case appeared in Ezbekîya District on February 26, and the last case occurred on September 22, 1924.

# Total ... ... ... 205

The Districts most affected were Bulaq 1,47 cases, 'Abdin 47 and Ezbekîya 30.

An analysis of the incidence of Small-pox in Cairo during the past 15 years is interesting as it shows a tendency to periodicity of the epidemic, the period being 5 years.

From the following list, it will be seen that the disease assumed epidemic form in 1909 1914, this latter epidemic having started at the end of 1913; 1919 this epidemic extending into the beginning of the year 1920; and 1924. The year 1916 constitutes an exception.

Cases occurred in Cairo during the past 15 years :---

|      | 0    |      |      |      |           |
|------|------|------|------|------|-----------|
| 1909 | <br> | <br> | <br> | <br> | <br>453   |
| 1910 | <br> | <br> | <br> | <br> | <br>34    |
| 1911 | <br> | <br> | <br> | <br> | <br>53    |
| 1912 | <br> | <br> | <br> | <br> | <br>68    |
| 1913 | <br> | <br> | <br> | <br> | <br>276   |
| 1914 | <br> | <br> | <br> | <br> | <br>983   |
| 1915 | <br> | <br> | <br> | <br> | <br>59    |
| 1916 | <br> | <br> | <br> | <br> | <br>277   |
| 1917 | <br> | <br> | <br> | <br> | <br>48    |
| 1918 | <br> | <br> | <br> | <br> | <br>35    |
| 1919 | <br> | <br> | <br> | <br> | <br>1,455 |
| 1920 | <br> | <br> | <br> | <br> | <br>157   |
| 1921 | <br> | <br> | <br> | <br> | <br>5     |
| 1922 | <br> | <br> | <br> | <br> | <br>24    |
| 1923 | <br> | <br> | <br> | <br> | <br>28    |
| 1924 | <br> | <br> | <br> | <br> | <br>205   |
|      |      |      |      |      |           |

3

The epidemic was less severe than previous epidemics, possibly on the account of the energetic measures that were taken as regards vaccinations. 27,614 vaccinations were performed of persons in the neighbourhood of cases and of persons who might be likely to come in contact with cases of the disease and distribute it widely.