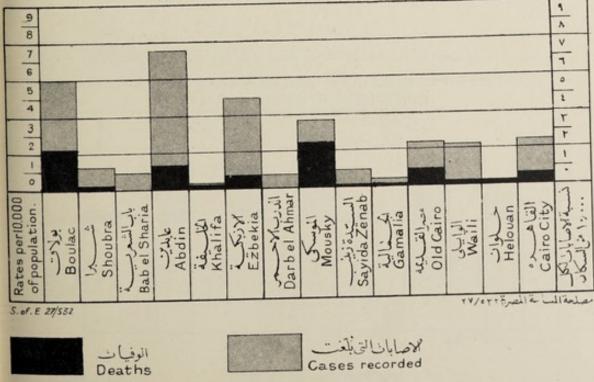

TABLE VI.-INFECTIOUS DISEASES, 1914 TO 1924.

TABLE VII .- ZYMOTIC DISEASES CASE AND DEATH-RATES IN CAIRO DISTRICTS IN 1924.

| DISTRICTS.        | Population.   | Number of<br>Cases<br>recorded. | Cases<br>recorded<br>per Thousand<br>of Population. | Number<br>of Deaths. | Death-rate<br>per Thousand<br>of Population. | Ratio<br>of Deaths<br>to Cases<br>recorded. |
|-------------------|---------------|---------------------------------|-----------------------------------------------------|----------------------|----------------------------------------------|---------------------------------------------|
| a being of years. | in the period | destalation and                 | To viniba                                           | and all all          | Internet and                                 | Per cent.                                   |
| Můsky             | 24,900        | 54                              | 2.168                                               | 17                   | 0.682                                        | 31.5                                        |
| Bâb el Shaʿriya   | 68,700        | 90                              | 1.310                                               | 23                   | 0.334                                        | 25.5                                        |
| Ezbekiya          | 59,800        | 235                             | 3.929                                               | 41                   | 0.685                                        | 17.4                                        |
| Abdin             | 62,900        | 241                             | 3.831                                               | 51                   | 0.810                                        | 21.2                                        |
| Saiyeda Zeinab    | 80,700        | 240                             | 2.973                                               | 75                   | 0.929                                        | 31.2                                        |
| Khalifa           | 57,300        | 125                             | 2.181                                               | 58                   | 1.012                                        | 46.4                                        |
| Helwân            | 42,370        | 70                              | 1.652                                               | 11                   | 0.259                                        | 15.7                                        |
| Darb el Ahmar     | 71,500        | 102                             | 1.426                                               | 34                   | 0*475                                        | 33.3                                        |
| Gamáliya          | 66,800        | 80                              | 1.197                                               | 38                   | 0.568                                        | 47.5                                        |
| Shubra            | 88,000        | 271                             | 3.028                                               | 73                   | 0.823                                        | 26.9                                        |
| Bulâq             | 98,700        | 255                             | 2.583                                               | 111                  | 1.124                                        | 43.5                                        |
| Old Cairo         | 34,200        | 95                              | 2.777                                               | 58                   | 1.695                                        | 61.0                                        |
| Wâyli             | 78,400        | 332                             | 4.234                                               | 76                   | 0.969                                        | 20.2                                        |
| TOTAL FOR CAIRO   | 834,870       | 2,190                           | 2.623                                               | 666                  | 0.797                                        | 30.4                                        |