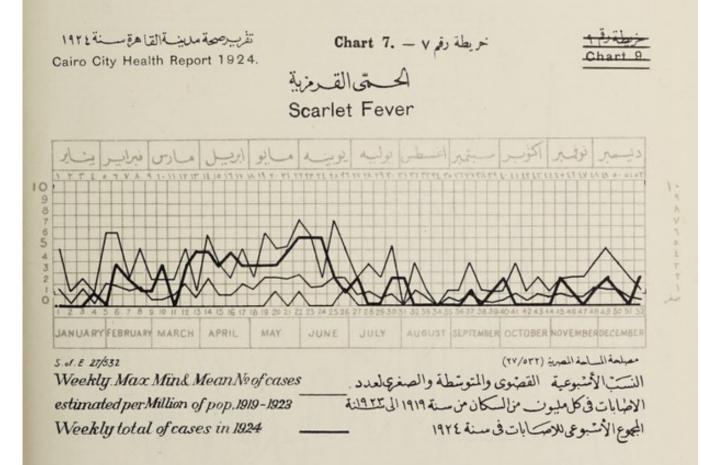

Health Report 1924



الشكل رقم ٧ تقرير صحة مدينة القاهرة ١٩٢٤

Cairo City Health Report 1924.

نسبة أصابات ووفات الحتى النيغوسية باقسام الفاهن في سنتهاية لكان ١٠٠٠٠ من السكان

TIPHUS FEVER CASE AND DEATH-RATES IN CAIRO DISTRICTS IN 1924 PER 10,000 OF POPULATION



الوفيات Deaths

Cases recorded

الشكل رقم ٨



RELAPSING FEVER CASE AND DEATH-RATES IN CAIRO DISTRICTS IN 1924 PER 100,000 OF POPULATION



P.E. 27, 532

Fig 8



Fig.7



Fig. 9 CairoCity Health Report 1924

الشكل رقم ٩ تقرير صحة مدينة القاهرة ١٩٢٤

# سبة اضابات ووفيا فالحتى لمخية الشوكية باقسام القاهرة فى فتشلنة لكلمائذ الف من السكان

CEREBRO SPINAL FEVER CASE AND DEATH-RATES IN CAIRO DISTRICTS IN 1924 PER 100,000 OF POPULATION .



S. of E 27/532

الوفيات Deaths

الإطابان لتى بُلغَث Cases recorded