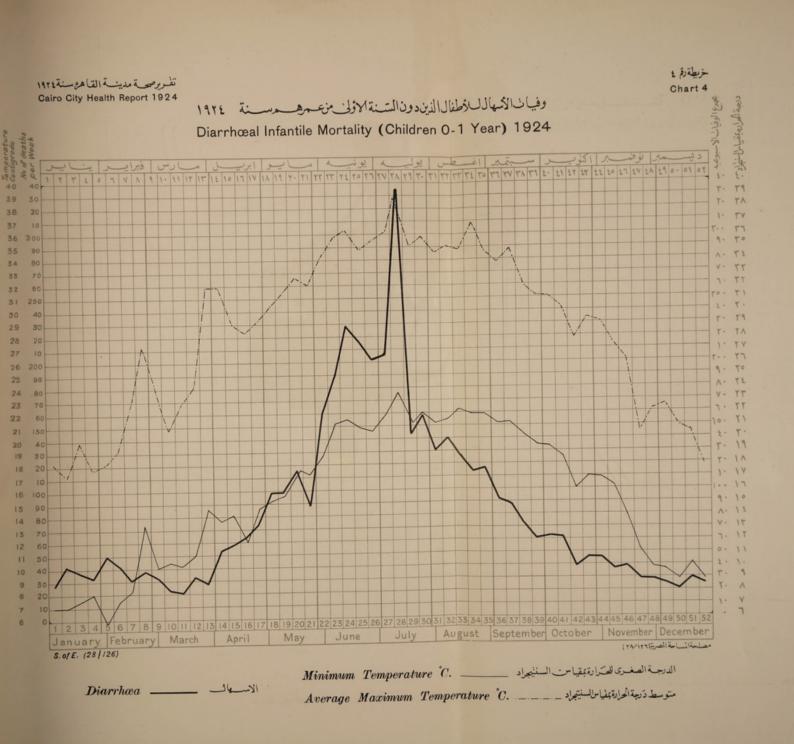

Chart III shows the principal causes of infantile deaths in 1924.

Chart IV shows the relationship between infantile mortality from diarrhoea and temperature.

The temperature curves shown are two :--

The minimum temperature and the average maximum temperature.

See the note on Summer Diarrhoea in Infancy in the Inspectorate's Report of 1923.

Table IV Comparative Mid-year Population and Vital Statistics of Cairo from 1911-1924.

Table V Population and Vital Statistics of the various Districts of Cairo for 1924.