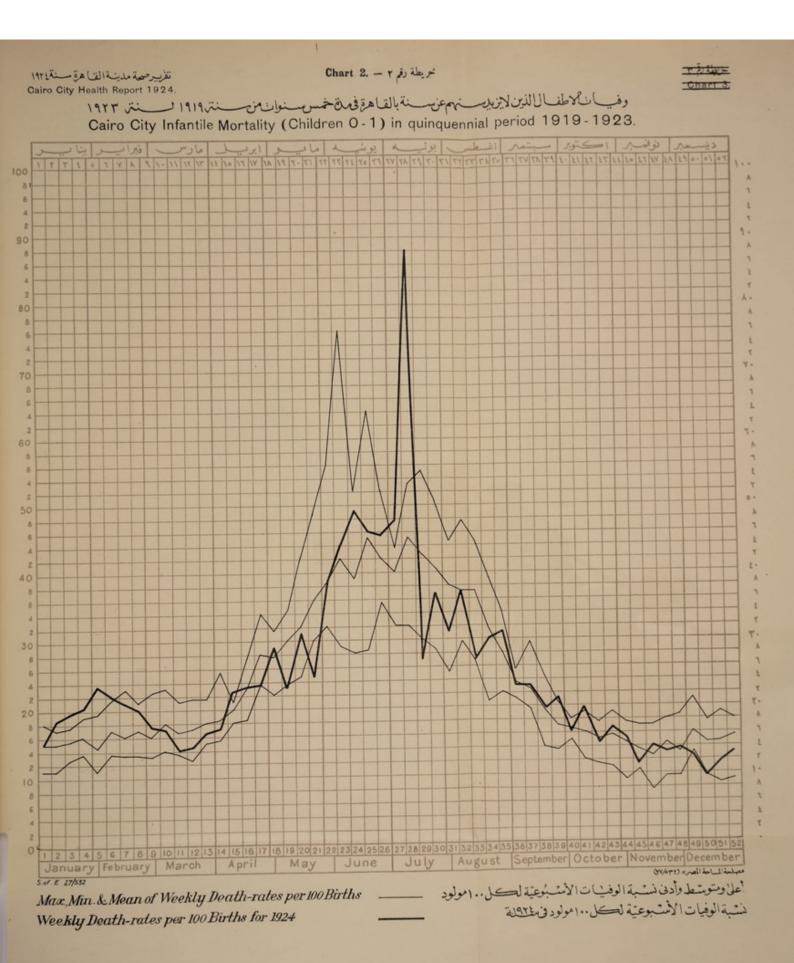

TABLE III,-DISTRICT INFANTILE MORTALITY RATE PER THOUSAND BIRTHS.

Chart II shows the weekly infantile death-rates for 1924 as compared with the maximum, minimum and mean weekly rates for the period 1919–1923 per 100 births.