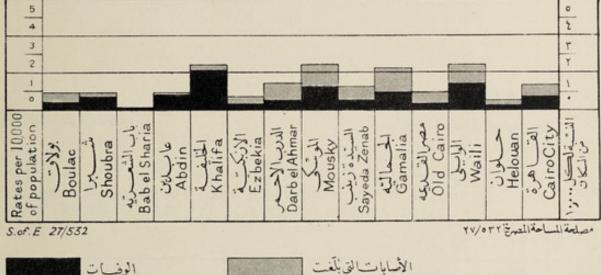

See Table VI, VII (with Fig. 1), VIII and IX.

TABLE VI.-INFECTIOUS DISEASES, 1914 TO 1924.

TABLE VII .- ZYMOTIC DISEASES CASE AND DEATH-RATES IN CAIRO DISTRICTS IN 1924.

| DISTRICTS.        | Population.   | Number of<br>Cases<br>recorded. | Cases<br>recorded<br>per Thousand<br>of Population. | Number<br>of Deaths. | Death-rate<br>per Thousand<br>of Population. | Ratio<br>of Deaths<br>to Cases<br>recorded. |
|-------------------|---------------|---------------------------------|-----------------------------------------------------|----------------------|----------------------------------------------|---------------------------------------------|
| a being of years. | in the period | destalation and                 | To viniba                                           | and all all          | Internet and                                 | Per cent.                                   |
| Můsky             | 24,900        | 54                              | 2.168                                               | 17                   | 0.682                                        | 31.5                                        |
| Bâb el Shaʿriya   | 68,700        | 90                              | 1.310                                               | 23                   | 0.334                                        | 25.5                                        |
| Ezbekiya          | 59,800        | 235                             | 3.929                                               | 41                   | 0.685                                        | 17.4                                        |
| Abdin             | 62,900        | 241                             | 3.831                                               | 51                   | 0.810                                        | 21.2                                        |
| Saiyeda Zeinab    | 80,700        | 240                             | 2.973                                               | 75                   | 0.929                                        | 31.2                                        |
| Khalifa           | 57,300        | 125                             | 2.181                                               | 58                   | 1.012                                        | 46.4                                        |
| Helwân            | 42,370        | 70                              | 1.652                                               | 11                   | 0.259                                        | 15.7                                        |
| Darb el Ahmar     | 71,500        | 102                             | 1.426                                               | 34                   | 0*475                                        | 33.3                                        |
| Gamáliya          | 66,800        | 80                              | 1.197                                               | 38                   | 0.568                                        | 47.5                                        |
| Shubra            | 88,000        | 271                             | 3.028                                               | 73                   | 0.823                                        | 26.9                                        |
| Bulâq             | 98,700        | 255                             | 2.583                                               | 111                  | 1.124                                        | 43.5                                        |
| Old Cairo         | 34,200        | 95                              | 2.777                                               | 58                   | 1.695                                        | 61.0                                        |
| Wâyli             | 78,400        | 332                             | 4.234                                               | 76                   | 0.969                                        | 20.2                                        |
| TOTAL FOR CAIRO   | 834,870       | 2,190                           | 2.623                                               | 666                  | 0.797                                        | 30.4                                        |