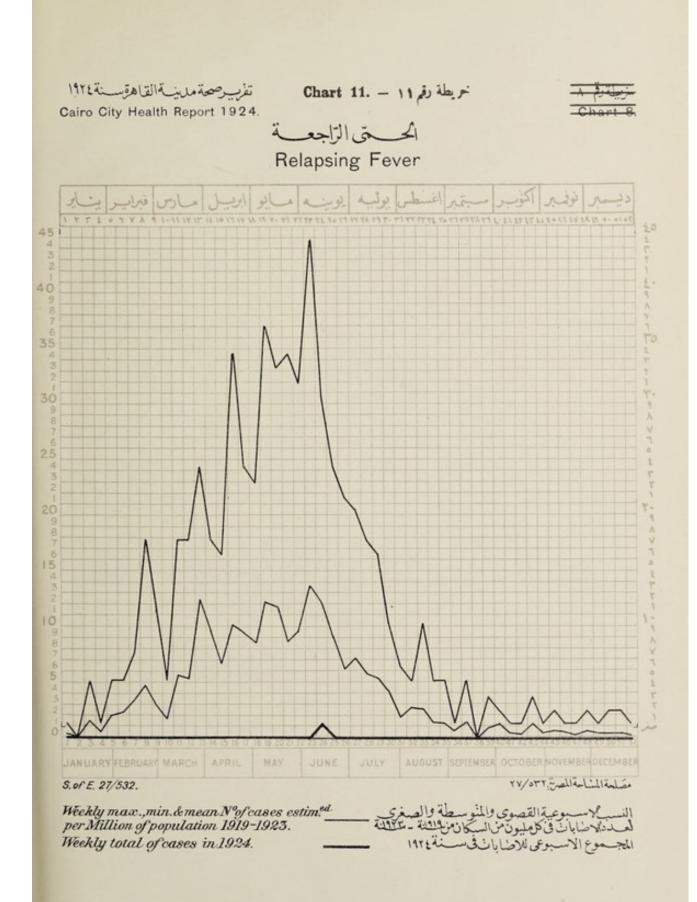

924



الشكل رقم ٧ تقرير صحة مدينة القاهرة ١٩٢٤

Cairo City Health Report 1924.

نسبة أصابات ووفات الحتى النيغوسية باقسام الفاهن في سنتهاية لكان ١٠٠٠٠ من السكان

TIPHUS FEVER CASE AND DEATH-RATES IN CAIRO DISTRICTS IN 1924 PER 10,000 OF POPULATION



الوفيات Deaths

Cases recorded

الشكل رقم ٨



RELAPSING FEVER CASE AND DEATH-RATES IN CAIRO DISTRICTS IN 1924 PER 100,000 OF POPULATION



P.E. 27, 532

Fig 8



Fig.7



Fig. 9 CairoCity Health Report 1924

الشكل رقم ٩ تقرير صحة مدينة القاهرة ١٩٢٤

# سبة اضابات ووفيا فالحتى لمخية الشوكية باقسام القاهرة فى فتشلنة لكلمائذ الف من السكان

CEREBRO SPINAL FEVER CASE AND DEATH-RATES IN CAIRO DISTRICTS IN 1924 PER 100,000 OF POPULATION .



S. of E 27/532

الوفيات Deaths

الإطابان لتى بُلغَث Cases recorded