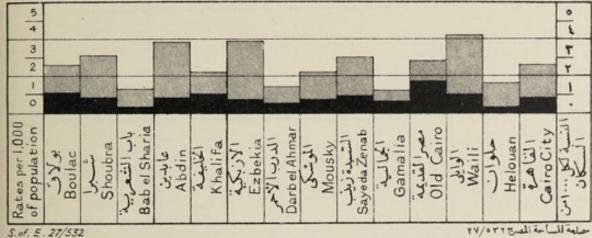

TABLE VI.-INFECTIOUS DISEASES, 1914 TO 1924.

TABLE VII .- ZYMOTIC DISEASES CASE AND DEATH-RATES IN CAIRO DISTRICTS IN 1924.

| DISTRICTS.        | Population.   | Number of<br>Cases<br>recorded. | Cases<br>recorded<br>per Thousand<br>of Population. | Number<br>of Deaths. | Death-rate<br>per Thousand<br>of Population. | Ratio<br>of Deaths<br>to Cases<br>recorded. |
|-------------------|---------------|---------------------------------|-----------------------------------------------------|----------------------|----------------------------------------------|---------------------------------------------|
| a being of years. | in the period | destalation and                 | To viniba                                           | and all all          | Internet and                                 | Per cent.                                   |
| Můsky             | 24,900        | 54                              | 2.168                                               | 17                   | 0.682                                        | 31.5                                        |
| Bâb el Shaʿriya   | 68,700        | 90                              | 1.310                                               | 23                   | 0.334                                        | 25.5                                        |
| Ezbekiya          | 59,800        | 235                             | 3.929                                               | 41                   | 0.685                                        | 17.4                                        |
| Abdin             | 62,900        | 241                             | 3.831                                               | 51                   | 0.810                                        | 21.2                                        |
| Saiyeda Zeinab    | 80,700        | 240                             | 2.973                                               | 75                   | 0.929                                        | 31.2                                        |
| Khalifa           | 57,300        | 125                             | 2.181                                               | 58                   | 1.012                                        | 46.4                                        |
| Helwân            | 42,370        | 70                              | 1.652                                               | 11                   | 0.259                                        | 15.7                                        |
| Darb el Ahmar     | 71,500        | 102                             | 1.426                                               | 34                   | 0*475                                        | 33.3                                        |
| Gamáliya          | 66,800        | 80                              | 1.197                                               | 38                   | 0.568                                        | 47.5                                        |
| Shubra            | 88,000        | 271                             | 3.028                                               | 73                   | 0.823                                        | 26.9                                        |
| Bulâq             | 98,700        | 255                             | 2.583                                               | 111                  | 1.124                                        | 43.5                                        |
| Old Cairo         | 34,200        | 95                              | 2.777                                               | 58                   | 1.695                                        | 61.0                                        |
| Wâyli             | 78,400        | 332                             | 4.234                                               | 76                   | 0.969                                        | 20.2                                        |
| TOTAL FOR CAIRO   | 834,870       | 2,190                           | 2.623                                               | 666                  | 0.797                                        | 30.4                                        |