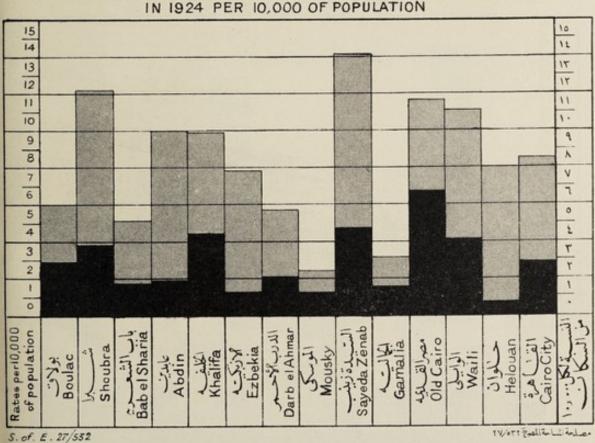

See Table VI, VII (with Fig. 1), VIII and IX.

TABLE VI.-INFECTIOUS DISEASES, 1914 TO 1924.

TABLE VII .- ZYMOTIC DISEASES CASE AND DEATH-RATES IN CAIRO DISTRICTS IN 1924.

| DISTRICTS.        | Population.   | Number of<br>Cases<br>recorded. | Cases<br>recorded<br>per Thousand<br>of Population. | Number<br>of Deaths. | Death-rate<br>per Thousand<br>of Population. | Ratio<br>of Deaths<br>to Cases<br>recorded. |
|-------------------|---------------|---------------------------------|-----------------------------------------------------|----------------------|----------------------------------------------|---------------------------------------------|
| a being of years. | in the period | destalation and                 | To viniba                                           | and all all          | Internet and                                 | Per cent.                                   |
| Můsky             | 24,900        | 54                              | 2.168                                               | 17                   | 0.682                                        | 31.5                                        |
| Bâb el Shaʿriya   | 68,700        | 90                              | 1.310                                               | 23                   | 0.334                                        | 25.5                                        |
| Ezbekiya          | 59,800        | 235                             | 3.929                                               | 41                   | 0.685                                        | 17.4                                        |
| Abdin             | 62,900        | 241                             | 3.831                                               | 51                   | 0.810                                        | 21.2                                        |
| Saiyeda Zeinab    | 80,700        | 240                             | 2.973                                               | 75                   | 0.929                                        | 31.2                                        |
| Khalifa           | 57,300        | 125                             | 2.181                                               | 58                   | 1.012                                        | 46.4                                        |
| Helwân            | 42,370        | 70                              | 1.652                                               | 11                   | 0.259                                        | 15.7                                        |
| Darb el Ahmar     | 71,500        | 102                             | 1.426                                               | 34                   | 0*475                                        | 33.3                                        |
| Gamáliya          | 66,800        | 80                              | 1.197                                               | 38                   | 0.568                                        | 47.5                                        |
| Shubra            | 88,000        | 271                             | 3.028                                               | 73                   | 0.823                                        | 26.9                                        |
| Bulâq             | 98,700        | 255                             | 2.583                                               | 111                  | 1.124                                        | 43.5                                        |
| Old Cairo         | 34,200        | 95                              | 2.777                                               | 58                   | 1.695                                        | 61.0                                        |
| Wâyli             | 78,400        | 332                             | 4.234                                               | 76                   | 0.969                                        | 20.2                                        |
| TOTAL FOR CAIRO   | 834,870       | 2,190                           | 2.623                                               | 666                  | 0.797                                        | 30.4                                        |