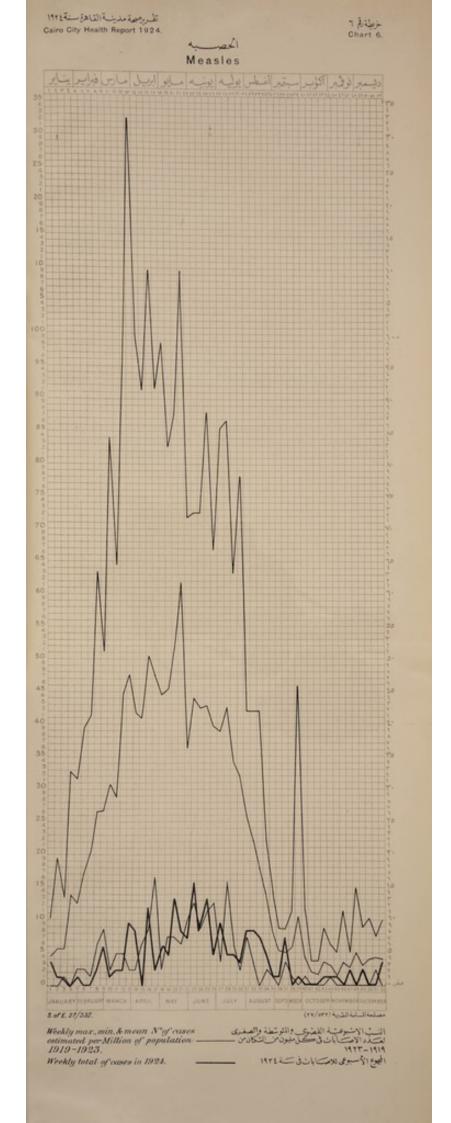

City Health Report 1924



الشكل رقم ٧ تقرير صحة مدينة القاهرة ١٩٢٤

Cairo City Health Report 1924.

نسبة أصابات ووفات الحتى النيغوسية باقسام الفاهن في سنتهاية لكان ١٠٠٠٠ من السكان

TIPHUS FEVER CASE AND DEATH-RATES IN CAIRO DISTRICTS IN 1924 PER 10,000 OF POPULATION



الوفيات Deaths

Cases recorded

الشكل رقم ٨



RELAPSING FEVER CASE AND DEATH-RATES IN CAIRO DISTRICTS IN 1924 PER 100,000 OF POPULATION



P.E. 27, 532

Fig 8



Fig.7



Fig. 9 CairoCity Health Report 1924

الشكل رقم ٩ تقرير صحة مدينة القاهرة ١٩٢٤

# سبة اضابات ووفيا فالحتى لمخية الشوكية باقسام القاهرة فى فتشلنة لكلمائذ الف من السكان

CEREBRO SPINAL FEVER CASE AND DEATH-RATES IN CAIRO DISTRICTS IN 1924 PER 100,000 OF POPULATION .



S. of E 27/532

الوفيات Deaths

الإطابان لتى بُلغَث Cases recorded