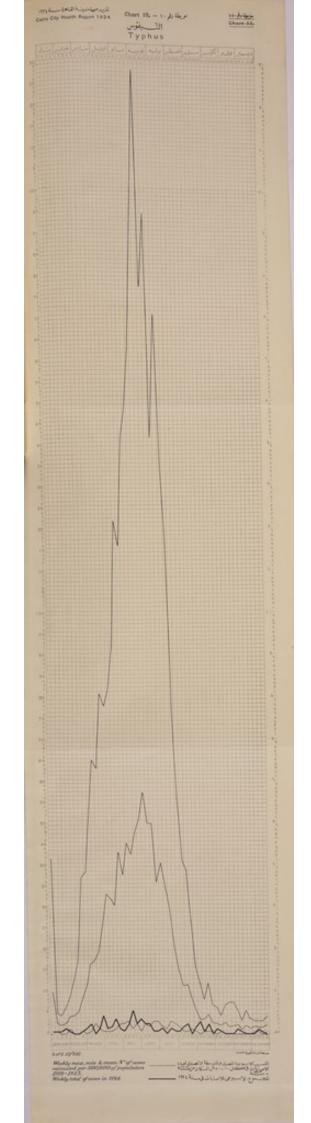

rt 1924



الشكل رقم ٧ تقرير صحة مدينة القاهرة ١٩٢٤

Cairo City Health Report 1924.

نسبة أصابات ووفات الحتى النيغوسية باقسام الفاهن في سنتهاية لكان ١٠٠٠٠ من السكان

TIPHUS FEVER CASE AND DEATH-RATES IN CAIRO DISTRICTS IN 1924 PER 10,000 OF POPULATION



الوفيات Deaths

Cases recorded

الشكل رقم ٨



RELAPSING FEVER CASE AND DEATH-RATES IN CAIRO DISTRICTS IN 1924 PER 100,000 OF POPULATION



P.E. 27, 532

Fig 8



Fig.7



Fig. 9 CairoCity Health Report 1924

الشكل رقم ٩ تقرير صحة مدينة القاهرة ١٩٢٤

# سبة اضابات ووفيا فالحتى لمخية الشوكية باقسام القاهرة فى فتشلنة لكلمائذ الف من السكان

CEREBRO SPINAL FEVER CASE AND DEATH-RATES IN CAIRO DISTRICTS IN 1924 PER 100,000 OF POPULATION .



S. of E 27/532

الوفيات Deaths

الإطابان لتى بُلغَث Cases recorded