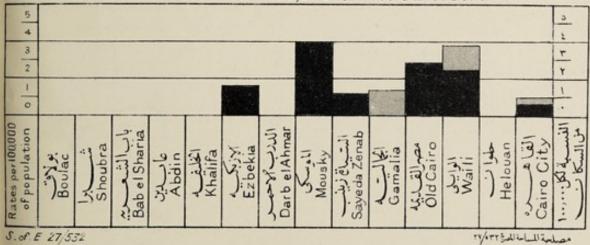

See Table VI, VII (with Fig. 1), VIII and IX.

TABLE VI.-INFECTIOUS DISEASES, 1914 TO 1924.

TABLE VII .- ZYMOTIC DISEASES CASE AND DEATH-RATES IN CAIRO DISTRICTS IN 1924.

| DISTRICTS.        | Population.   | Number of<br>Cases<br>recorded. | Cases<br>recorded<br>per Thousand<br>of Population. | Number<br>of Deaths. | Death-rate<br>per Thousand<br>of Population. | Ratio<br>of Deaths<br>to Cases<br>recorded. |
|-------------------|---------------|---------------------------------|-----------------------------------------------------|----------------------|----------------------------------------------|---------------------------------------------|
| a being of years. | in the period | destalation and                 | To viniba                                           | and all all          | Internet and                                 | Per cent.                                   |
| Můsky             | 24,900        | 54                              | 2.168                                               | 17                   | 0.682                                        | 31.5                                        |
| Bâb el Shaʿriya   | 68,700        | 90                              | 1.310                                               | 23                   | 0.334                                        | 25.5                                        |
| Ezbekiya          | 59,800        | 235                             | 3.929                                               | 41                   | 0.685                                        | 17.4                                        |
| Abdin             | 62,900        | 241                             | 3.831                                               | 51                   | 0.810                                        | 21.2                                        |
| Saiyeda Zeinab    | 80,700        | 240                             | 2.973                                               | 75                   | 0.929                                        | 31.2                                        |
| Khalifa           | 57,300        | 125                             | 2.181                                               | 58                   | 1.012                                        | 46.4                                        |
| Helwân            | 42,370        | 70                              | 1.652                                               | 11                   | 0.259                                        | 15.7                                        |
| Darb el Ahmar     | 71,500        | 102                             | 1.426                                               | 34                   | 0*475                                        | 33.3                                        |
| Gamáliya          | 66,800        | 80                              | 1.197                                               | 38                   | 0.568                                        | 47.5                                        |
| Shubra            | 88,000        | 271                             | 3.028                                               | 73                   | 0.823                                        | 26.9                                        |
| Bulâq             | 98,700        | 255                             | 2.583                                               | 111                  | 1.124                                        | 43.5                                        |
| Old Cairo         | 34,200        | 95                              | 2.777                                               | 58                   | 1.695                                        | 61.0                                        |
| Wâyli             | 78,400        | 332                             | 4.234                                               | 76                   | 0.969                                        | 20.2                                        |
| TOTAL FOR CAIRO   | 834,870       | 2,190                           | 2.623                                               | 666                  | 0.797                                        | 30.4                                        |

TABLE VIII.-EIGHT PRINCIPAL INFECTIOUS DISEASES IN 1924.

| Estimated | mid-year | population in | 1920=785,941.    |
|-----------|----------|---------------|------------------|
| ,,        | ,,       | ,,            | 1921 = 794, 225. |
| ,,        | ,,       | ,,            | 1922 = 807,090.  |
| ,,        | ,,       | ,,            | 1923 = 821, 230. |
| ,,        | ,,       | ,,            | 1924 = 834, 870. |