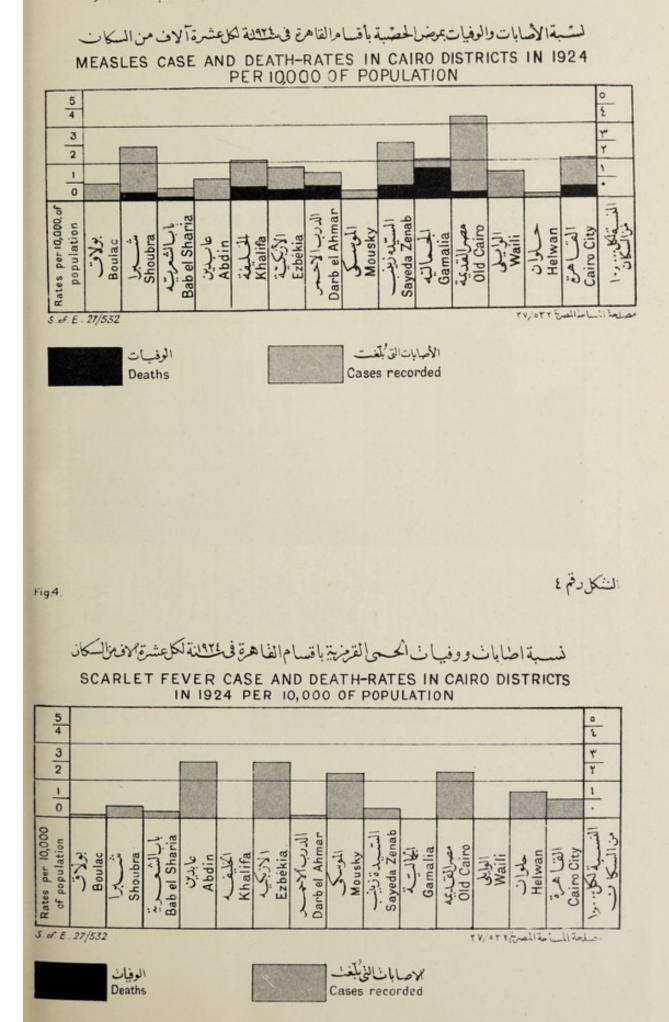

49       | 50    | 51    | 52    |
|              |       |        |            |       |       |       |          |              |        |       |       |             |                |       |        |       |         |        |          |       |           |          |       |       |            |          |       |       |       |





Cairo City Health Report 1924

المشكل رقم ا

الشكل دقم ٢

تغرير مصة مدينة القاهرة سنة ١٩٢٤

نسبة اصابات ووفيات الأماض المعدية بأقسام القاهم في جروينة أكل ألف من السكان

ZYMOTIC DISEASE CASE & DEATH-RATES IN CAIRO DISTRICTS IN 1924 PER 1000 OF POPULATION



S. of. E. 27/532



الاصابانالى بشكغت Cases recorded

Fig 2



SMALL POX CASE AND DEATH-RATES IN CAIRO DISTRICTS IN 1924 PER 10,000 OF POPULATON



Fig.1



الشكل رقم ٣

تقرير صحة مدينة القاهرة ١٩٢٤





Fig 5

الشكل رقم ه تغير صحة مدينة القاهرة سنة ١٩٢٤

Cairo City Health Report 1924

الوفيات Deaths



الاضابانالىب لغت

Cases recorded

نست بة اصابات ووفيات الدف تربابا قسام الفاهرة في سفتثلة لكل ..., امزالسكان DIPHTHERIA CASE AND DEATH-RATES IN CAIRO DISTRICTS IN 1924 PER 10,000 OF POPULATION



23 ۲٣ 22 ۲۲ 11 21 ۲. 20 19 19 11 18 17 14 17 16 10 15 15 14 11 13 12 15 11 11 1. 10 9 9 A 8 V 7 6 7 ٥ 5 ٤ 4 3 ٣ 2 ٣ 1 ١ 0 . Rates per 10,000 of population. 17 23 الدرب الأحمر Darbel Ahmar Sayeda Zenab Bab el Sharia ت با Shoubra Je Jacobilines Aleluan Ezbekia CairoCity Gamalia مابلين Abdin الذليفة Khalifa Mousky Soulac Boulac iliew

# بة اصابات ووفيات الحتى لذيفود تية بأقسام القاهن في في لكل ... امن المتكان TYPHOID FEVER CASE AND DEATH-RATES IN CAIRO DISTRICTS IN 1924 PER 10,000 OF POPULATION

ا