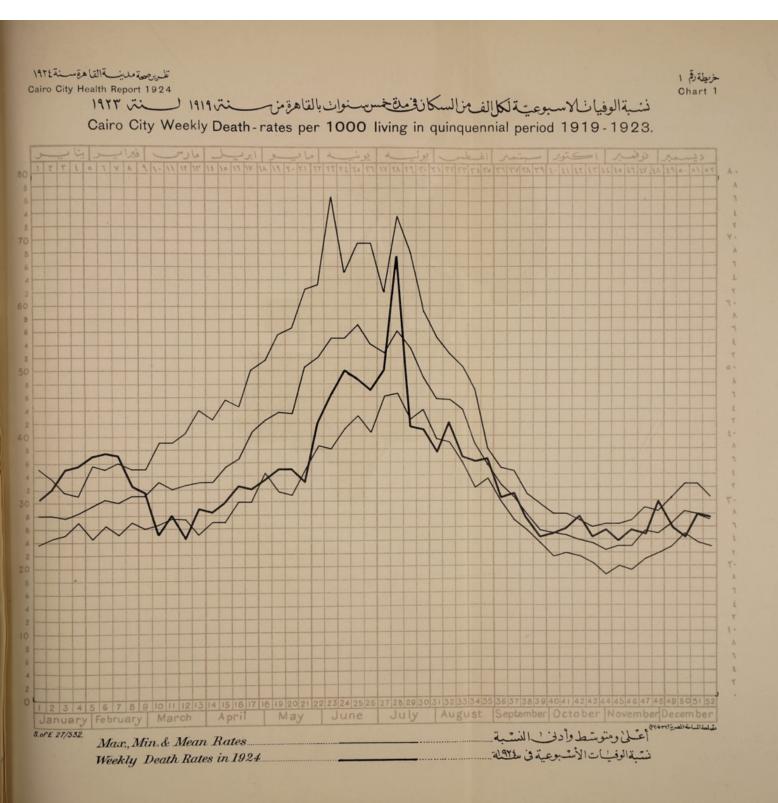

TABLE II .- DISTRICT DEATHS AND DEATH-RATES PER THOUSAND OF POPULATION.

Chart I shows the maximum, minimum and mean weekly death-rates for the period 1919-1923 with the weekly death-rates for 1924.

9,980 children under one year of age died during 1924 giving an infantile mortality of 240 per thousand births for the whole city as compared with 230 in 1923 and 239 in 1922.