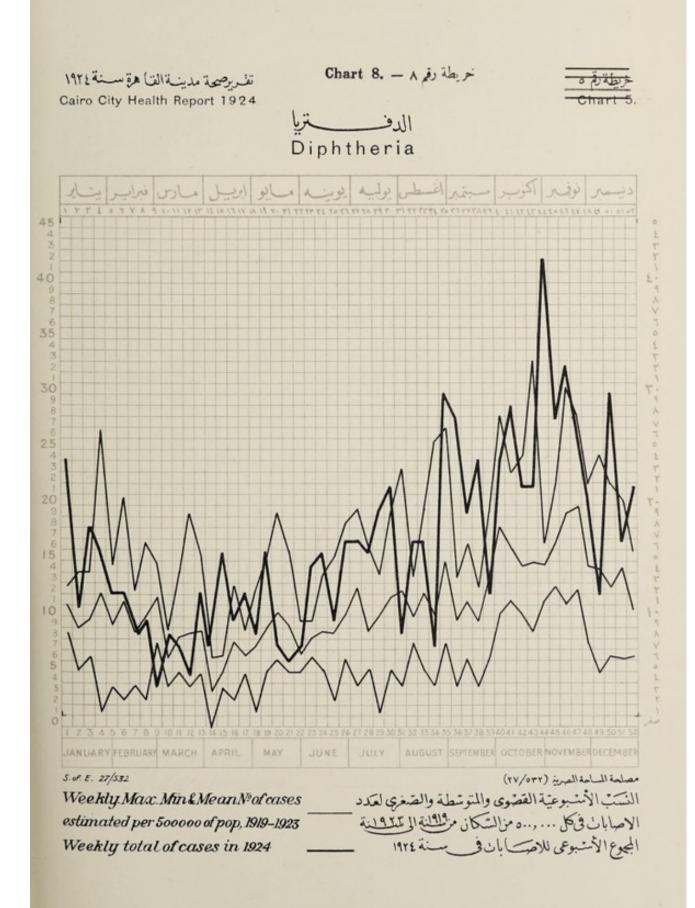

lth Report 1924



الشكل رقم ٧ تقرير صحة مدينة القاهرة ١٩٢٤

Cairo City Health Report 1924.

نسبة أصابات ووفات الحتى النيغوسية باقسام الفاهن في سنتهاية لكان ١٠٠٠٠ من السكان

TIPHUS FEVER CASE AND DEATH-RATES IN CAIRO DISTRICTS IN 1924 PER 10,000 OF POPULATION



الوفيات Deaths

Cases recorded

الشكل رقم ٨



RELAPSING FEVER CASE AND DEATH-RATES IN CAIRO DISTRICTS IN 1924 PER 100,000 OF POPULATION



P.E. 27, 532

Fig 8



Fig.7



Fig. 9 CairoCity Health Report 1924

الشكل رقم ٩ تقرير صحة مدينة القاهرة ١٩٢٤

# سبة اضابات ووفيا فالحتى لمخية الشوكية باقسام القاهرة فى فتشلنة لكلمائذ الف من السكان

CEREBRO SPINAL FEVER CASE AND DEATH-RATES IN CAIRO DISTRICTS IN 1924 PER 100,000 OF POPULATION .



S. of E 27/532

الوفيات Deaths

الإطابان لتى بُلغَث Cases recorded