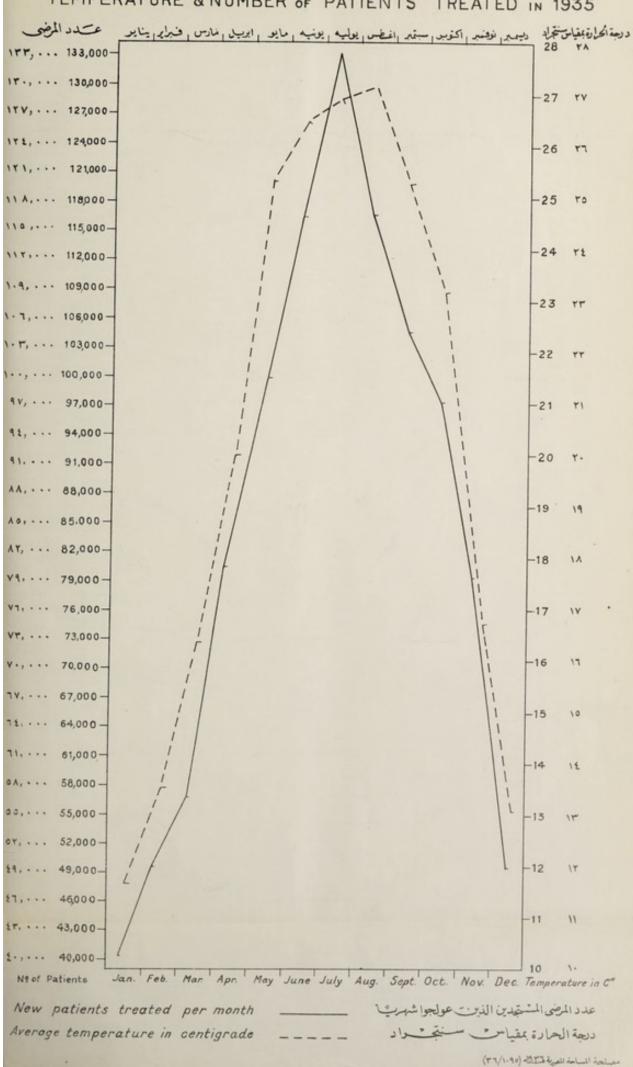

| I.—(a) Condition of Conjunctiva (Beginning of the Year)                                                                                                                                                                                |       |                                                         | PAGE |
|----------------------------------------------------------------------------------------------------------------------------------------------------------------------------------------------------------------------------------------|-------|---------------------------------------------------------|------|
| I.—(a) Condition of Conjunctiva (Beginning of the Year)                                                                                                                                                                                | stati | istics of Ophthalmic Treatment in Schools, 1935-1936    | 43   |
| (b) Condition of Conjunctiva (End of the Year)                                                                                                                                                                                         |       |                                                         |      |
| (b) Condition of Conjunctiva (End of the Year)                                                                                                                                                                                         |       | I.—(a) Condition of Conjunctiva (Beginning of the Year) | 44   |
| II.—(a) Effect of Treatment on Serious Stages of Trachoma                                                                                                                                                                              |       |                                                         | 45   |
| (b) Stages of Trachoma at Beginning and End of School Year                                                                                                                                                                             |       |                                                         | 46   |
| III.—(a) Trachoma and its Relation to School Years (Beginning of the Year) 47  (b) Comparison of Serious Stages of Trachoma I and II (Beginning of the Year) 48  IV.—Vision of all Pupils without Spectacles 48  V.—Spectacles ordered |       |                                                         | 46   |
| (b) Comparison of Serious Stages of Trachoma I and II (Beginning of the Year) 48 IV.—Vision of all Pupils without Spectacles                                                                                                           |       |                                                         | 47   |
| V.—Spectacles ordered                                                                                                                                                                                                                  |       |                                                         | 48   |
| V.—Spectacles ordered                                                                                                                                                                                                                  |       | IV.—Vision of all Pupils without Spectacles             | 48   |
| VI.— Number of Pupils ordered Spectacles not greater in Strength than ± 6 Diopters and by their use got Good or Fair Vision                                                                                                            |       |                                                         | 49   |
| by their use got Good or Fair Vision                                                                                                                                                                                                   |       |                                                         |      |
| VIII.—Comparison of Corneal Opacity among Pupils of Tanta Primary School in the Years 1914–1915 and 1935–1936 50 Temperature and Number of New Patients treated.                                                                       |       |                                                         | 49   |
| VIII.—Comparison of Corneal Opacity among Pupils of Tanta Primary School in the Years 1914–1915 and 1935–1936                                                                                                                          |       | VII.—Condition of Cornea before Treatment               | 50   |
| Temperature and Number of New Patients treated.                                                                                                                                                                                        |       |                                                         |      |
|                                                                                                                                                                                                                                        |       | 1914–1915 and 1935–1936                                 | 50   |
| Map showing Ophthalmic Units in Egypt.                                                                                                                                                                                                 |       | Temperature and Number of New Patients treated.         |      |
|                                                                                                                                                                                                                                        |       | Map showing Ophthalmic Units in Egypt.                  |      |

### CLINICAL WORK

The following table shows the clinical work done in the year 1935, as compared with that of 1934:—

|              |      |      |      |      | 1934      | 1935      | Increase in<br>1935 |
|--------------|------|------|------|------|-----------|-----------|---------------------|
| New Patien   | s    |      |      | <br> | 928,215   | 1,034,986 | 11%                 |
| In-patients  |      |      |      | <br> | 27,860    | 32,623    | 17%                 |
| Operations   |      |      |      | <br> | 305,206   | 334,866   | 10%                 |
| Out-patients | atte | enda | nces | <br> | 7,251,382 | 7,525,063 | 10%<br>4%           |