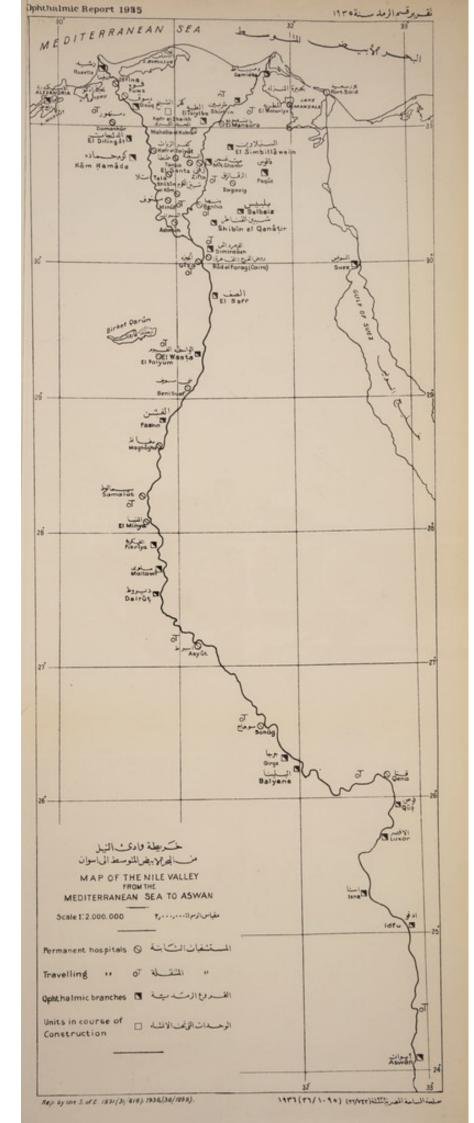

| I.—(a) Condition of Conjunctiva (Beginning of the Year)                                                                                                                                                                                |       |                                                         | PAGE |
|----------------------------------------------------------------------------------------------------------------------------------------------------------------------------------------------------------------------------------------|-------|---------------------------------------------------------|------|
| I.—(a) Condition of Conjunctiva (Beginning of the Year)                                                                                                                                                                                | stati | istics of Ophthalmic Treatment in Schools, 1935-1936    | 43   |
| (b) Condition of Conjunctiva (End of the Year)                                                                                                                                                                                         |       |                                                         |      |
| (b) Condition of Conjunctiva (End of the Year)                                                                                                                                                                                         |       | I.—(a) Condition of Conjunctiva (Beginning of the Year) | 44   |
| II.—(a) Effect of Treatment on Serious Stages of Trachoma                                                                                                                                                                              |       |                                                         | 45   |
| (b) Stages of Trachoma at Beginning and End of School Year                                                                                                                                                                             |       |                                                         | 46   |
| III.—(a) Trachoma and its Relation to School Years (Beginning of the Year) 47  (b) Comparison of Serious Stages of Trachoma I and II (Beginning of the Year) 48  IV.—Vision of all Pupils without Spectacles 48  V.—Spectacles ordered |       |                                                         | 46   |
| (b) Comparison of Serious Stages of Trachoma I and II (Beginning of the Year) 48 IV.—Vision of all Pupils without Spectacles                                                                                                           |       |                                                         | 47   |
| V.—Spectacles ordered                                                                                                                                                                                                                  |       |                                                         | 48   |
| V.—Spectacles ordered                                                                                                                                                                                                                  |       | IV.—Vision of all Pupils without Spectacles             | 48   |
| VI.— Number of Pupils ordered Spectacles not greater in Strength than ± 6 Diopters and by their use got Good or Fair Vision                                                                                                            |       |                                                         | 49   |
| by their use got Good or Fair Vision                                                                                                                                                                                                   |       |                                                         |      |
| VIII.—Comparison of Corneal Opacity among Pupils of Tanta Primary School in the Years 1914–1915 and 1935–1936 50 Temperature and Number of New Patients treated.                                                                       |       |                                                         | 49   |
| VIII.—Comparison of Corneal Opacity among Pupils of Tanta Primary School in the Years 1914–1915 and 1935–1936                                                                                                                          |       | VII.—Condition of Cornea before Treatment               | 50   |
| Temperature and Number of New Patients treated.                                                                                                                                                                                        |       |                                                         |      |
|                                                                                                                                                                                                                                        |       | 1914–1915 and 1935–1936                                 | 50   |
| Map showing Ophthalmic Units in Egypt.                                                                                                                                                                                                 |       | Temperature and Number of New Patients treated.         |      |
|                                                                                                                                                                                                                                        |       | Map showing Ophthalmic Units in Egypt.                  |      |

### NEW UNITS

During this year, five ophthalmic branches were opened in the General Hospitals at "Shebin el-Kanater, Belbies Fashn, Balyana, and Quous. Thus the number of ophthalmic units reached 69 (of which 55 are permanent and 14 travelling). This number shows an increase of five units over that of 1934, and 46 units over that of 1923. (They are shown in detail in Table No. XXII).