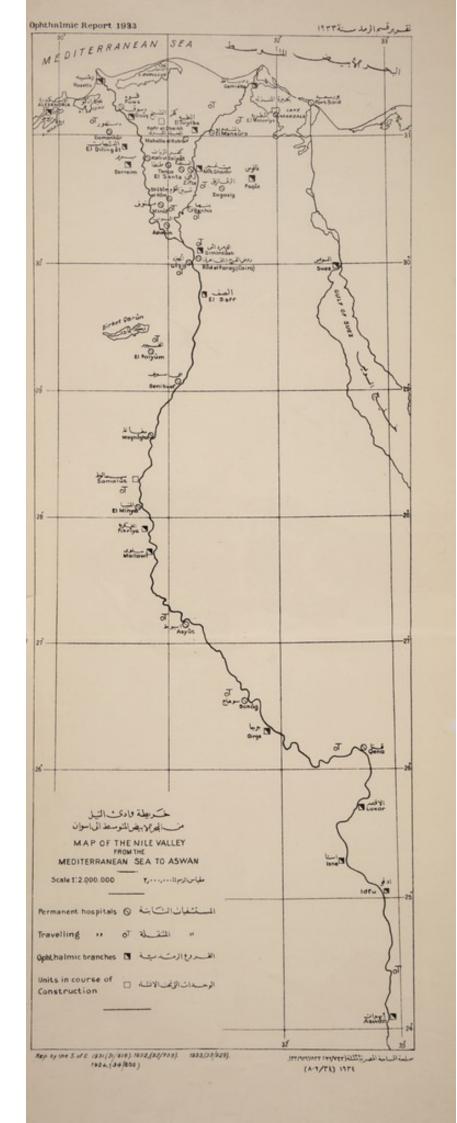

| I(a) Condition of Conjunctiva (Beginning of the Year)                                    | 36 |
|------------------------------------------------------------------------------------------|----|
| (b) Condition of Conjunctiva (End of the Year)                                           | 37 |
| II(a) Effect of Treatment on Serious Stages of Trachoma                                  | 38 |
| (b) Stages of Trachoma at Beginning and End of School Year                               | 38 |
| III(a) Trachoma and its Relation to School Years                                         | 39 |
| (b) Comparison of Serious Stages of Trachoma I and II (Beginning of the Year)            | 40 |
| IV Vision of All Pupils without Spectacles                                               | 40 |
| VSpectacles ordered                                                                      | 41 |
| VI Number of Pupils ordered Spectacles not greater in Strength than $\pm$ 6 Diopters and |    |
| by their use got Good or Fair Vision                                                     | 41 |
| VIICondition of Cornea before Treatment                                                  | 42 |
| VIII Comparison of Corneal Opacity among Pupils of Tanta Primary School in the Years     |    |
|                                                                                          | 42 |
| Map showing Ophthalmic Units in Egypt                                                    | 43 |

#### NEW UNITS

During this year, the following Ophthalmic Units were opened : a Travelling Ophthalmic Hospital belonging to the Government for Gharbia Province, two permanent Ophthalmic Hospitals belonging to Gharbia Provincial Council, one at Zifta and the other at Fowa instead of its Travelling Ophthalmic Hospital, and three Ophthalmic Branches in the following General Hospitals at Delingat, Saff and Edfou ; the number of the Ophthalmic Units reaching thereby 57 (of which 43 are permanent and 14 travelling). This number shows an increase of 5 Units over that of 1932 and 34 Units over that of 1923. They are shown in detail in table No. 22 (page 31).