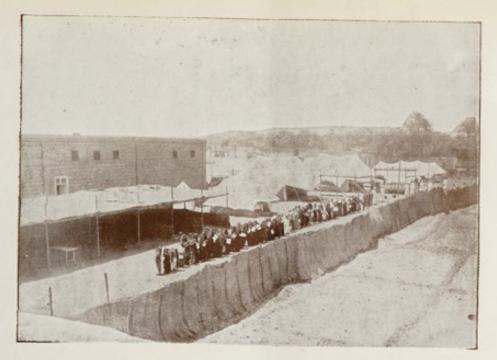

Price - - - - - P.T. 10.

- - - -

The following are the photos, of some Ophthalmic Units (Permanent and Travelling), which were possible to obtain locally with dates of their opening below each. The felt wing are the photos, it sume Upit a sin Upite at the server of the server of

No. 1 Travelling Ophthalmic Hospital (1904).

Tanta Ophthalmic Hospital (1905).

Digitized by the Internet Archive in 2019 with funding from Wellcome Library

Asyût Ophthalmic Hospital (1911).

Manosura Ophthalmic Hospital (1912).