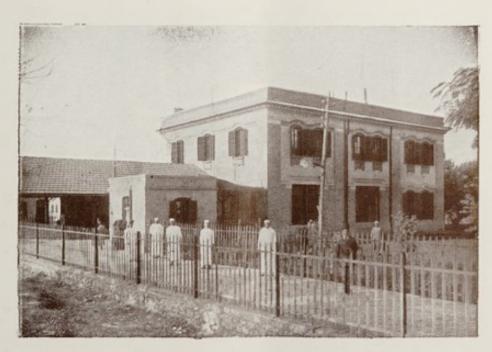

Price - - - - - P.T. 10.

- - - -

The following are the photos, of some Ophthalmic Units (Permanent and Travelling), which were possible to obtain locally with dates of their opening below each. The felt wing are the photos, it sume Upit a sin Upite at the server of the server of

PORT SAID OPHTHALMIC HOSPITAL (1921).

QENA OPHTHALMIC HOSPITAL (1923).

FOUAD I OPHTHALMIC HOSPITAL, GIZA (1924).

Suez Ophthalmic Hospital (1924).

No. 4 Travelling Ophthalmic Hospital (1925).

No. 5 Travelling Ophthalmic Hospital (1925).