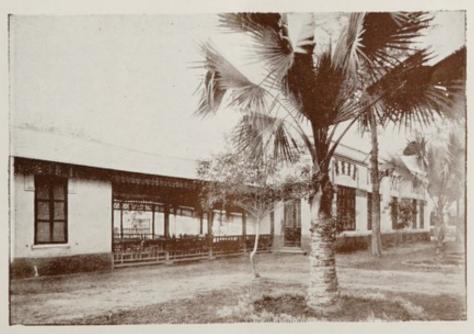

Price - - - - - P.T. 10.

- - - -

The following are the photos, of some Ophthalmic Units (Permanent and Travelling), which were possible to obtain locally with dates of their opening below each. The felt wing are the photos, it sume Upit a sin Upite at the server of the server of

No. 1 Travelling Ophthalmic Hospital (1904).

Tanta Ophthalmic Hospital (1905).

Digitized by the Internet Archive in 2019 with funding from Wellcome Library

Asyût Ophthalmic Hospital (1911).

Manosura Ophthalmic Hospital (1912).