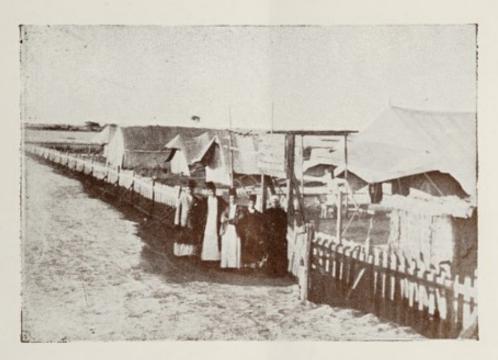

Price - - - - - P.T. 10.

- - - -

The following are the photos, of some Ophthalmic Units (Permanent and Travelling), which were possible to obtain locally with dates of their opening below each. The felt wing are the photos, it sume Upit a sin Upite at the server of the server of

No. 1 Travelling Ophthalmic Hospital (1904).

Tanta Ophthalmic Hospital (1905).

Digitized by the Internet Archive in 2019 with funding from Wellcome Library

Asyût Ophthalmic Hospital (1911).

Manosura Ophthalmic Hospital (1912).