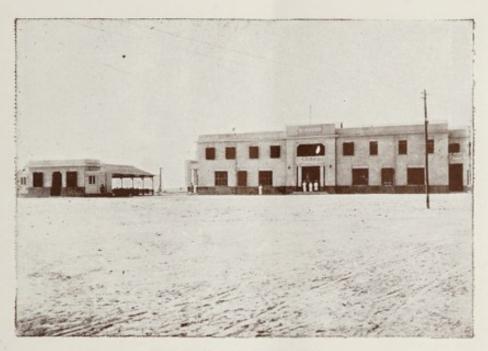

Price - - - - - P.T. 10.

- - - -

The following are the photos, of some Ophthalmic Units (Permanent and Travelling), which were possible to obtain locally with dates of their opening below each. The felt wing are the photos, it sume Upit a sin Upite at the server of the server of

No. 1 Travelling Ophthalmic Hospital (1904).

Tanta Ophthalmic Hospital (1905).

Digitized by the Internet Archive in 2019 with funding from Wellcome Library

Asyût Ophthalmic Hospital (1911).

Manosura Ophthalmic Hospital (1912).