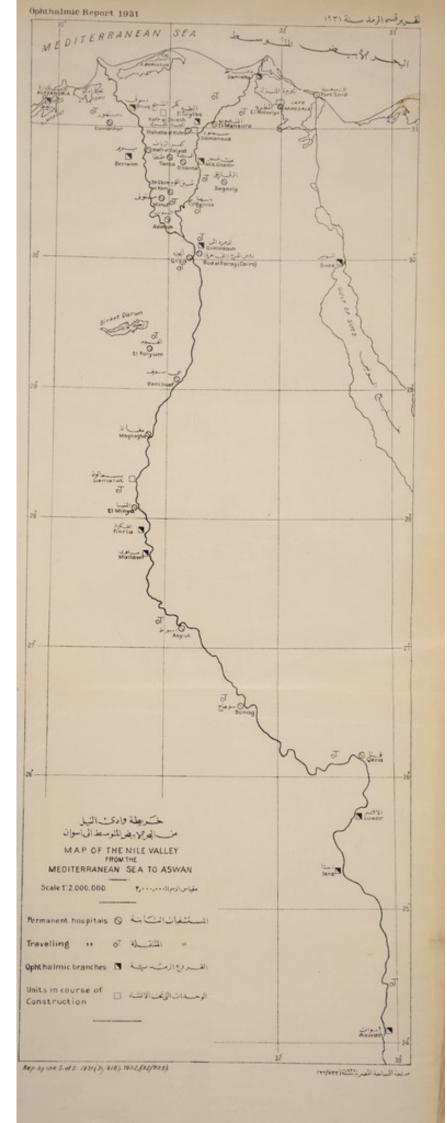

# Index of Ophthalmic Report for the Year 1931

| Foreword                                                                                                                       | PAGE |
|--------------------------------------------------------------------------------------------------------------------------------|------|
| New Units                                                                                                                      | 1    |
| Ophthalmic Projects decided                                                                                                    | 1    |
| Clinical Work                                                                                                                  | 1    |
| Blindness                                                                                                                      | 1    |
| Ages of Patients                                                                                                               | 2    |
| School Clinics                                                                                                                 | 2    |
| Finance                                                                                                                        | 2    |
| Accommodation                                                                                                                  | 2    |
| Post-graduate Course of Ophthalmology                                                                                          | 2    |
| Providing the Ophthalmic Hospitals with up-to-date Appliances                                                                  | 2    |
| The Ophthalmological Society of Egypt                                                                                          | 3    |
| Interesting Cases in 1931                                                                                                      | 4    |
|                                                                                                                                |      |
| Hospital Statistics.                                                                                                           |      |
|                                                                                                                                |      |
| Map showing Ophthalmic Units in Egypt                                                                                          | -    |
| I.—Work done at all Ophthalmic Hospitals                                                                                       | 7    |
| II.—List of Diseases                                                                                                           | 8    |
| III.—Causes of Optic Atrophy                                                                                                   | 12   |
| IV.—List of Operations                                                                                                         | 13   |
| V.—Number of New Patients treated and Operations performed at all Ophthalmic                                                   |      |
| Hospitals during 1931                                                                                                          |      |
| VI.—Average Number of Operations per Month at all Ophthalmic Hospitals during 1931                                             | 16   |
| VIINew Patients treated according to the Age at which they sought Treatment                                                    | 17   |
| VIII.—New Patients treated per Month                                                                                           | 18   |
| IX.—Temperature and Number of New Patients Treated Di                                                                          |      |
| X.—Average Temperature                                                                                                         | 19   |
| XI.—Synopsis of Work of all Ophthalmic Hospitals since 1928                                                                    | 19   |
| XII.—Causes of Blindness                                                                                                       | 20   |
| XIII.—Total Percentage of Blindness in one or both Eyes                                                                        | 21   |
| XIV.—Blindness among Out-Patients since 1909                                                                                   | 23   |
| XV.—Yearly percentage of Blindness among Ophthalmic Hospital Patients since 1909                                               | 23   |
| XVI.—Primary Glaucoma                                                                                                          | 23   |
| XVII.—Pathological Report                                                                                                      | 24   |
| XVIII.—Wassermann Test                                                                                                         | 25   |
| XIX.—Result of Examination for Diphtheria Specimens                                                                            | 25   |
| XX.—Number of Beds at all Ophthalmic Hospitals                                                                                 | 26   |
| XXI.—Cost of Uniform Diets for the In-Patients of the Ophthalmic Hospitals during 1931, excluding Cost of Rations for Employés | 27   |
| XXII.—Sources of Provision of Ophthalmic Hospitals                                                                             | 28   |
| XXIII.—Actual Expenditure 1931, A.—Central Administration                                                                      | 29   |
| XXIV.—Actual Expenditure 1931, B.—Government Ophthalmic Hospitals                                                              | 29   |
| XXV.—Actual Expenditure 1931, Government Ophthalmic Hospitals (per Unit)                                                       | 30   |
| XXVI.—Actual Expenditure 1931, Provincial Council Ophthalmic Hospitals (per Unit)                                              | 30   |
| XXVII.—Comparison of the Cost of Maintenance of a Permanent Ophthalmic Hospital                                                |      |
| in 1914 and 1931                                                                                                               | 31   |

#### NEW UNITS.

During this year an Ophthalmic Hospital at Matarîya (Daqahlîya) and two Ophthalmic Branches one at Demerdash General Hospital (Abbasîya, Cairo) and the other at Luxor General Hospital were opened; thereby the number of Ophthalmic Units reached 49 (of which 35 are permanent and 14 travelling). This number shows an increase of 3 Ophthalmic Units over that of 1930. They are shown in detail in Table XXII, page 28.