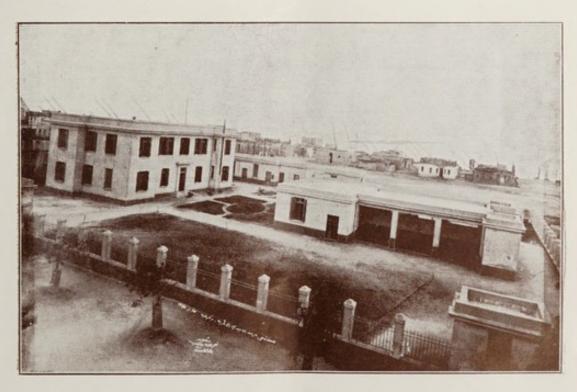

Price - - - - - P.T. 10.

- - - -

The following are the photos, of some Ophthalmic Units (Permanent and Travelling), which were possible to obtain locally with dates of their opening below each. The felt wing are the photos, it sume Upit a sin Upite at the server of the server of

No. 1 Travelling Ophthalmic Hospital (1904).

Tanta Ophthalmic Hospital (1905).

Digitized by the Internet Archive in 2019 with funding from Wellcome Library

Asyût Ophthalmic Hospital (1911).

Manosura Ophthalmic Hospital (1912).