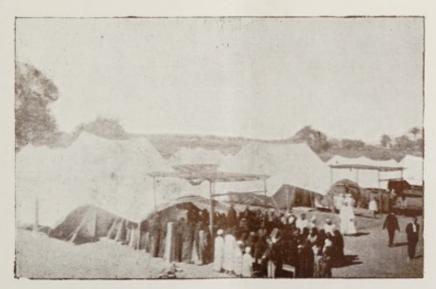

Price - - - - - P.T. 10.

- - - -

The following are the photos, of some Ophthalmic Units (Permanent and Travelling), which were possible to obtain locally with dates of their opening below each. The felt wing are the photos, it sume Upit a sin Upite at the server of the server of

No. 1 Travelling Ophthalmic Hospital (1904).

Tanta Ophthalmic Hospital (1905).

Digitized by the Internet Archive in 2019 with funding from Wellcome Library

Asyût Ophthalmic Hospital (1911).

Manosura Ophthalmic Hospital (1912).