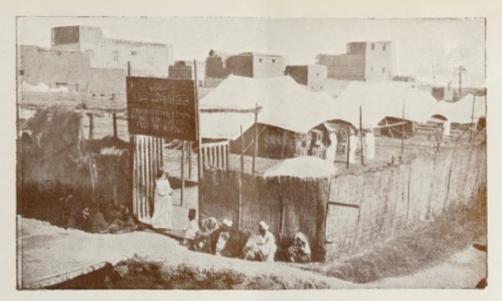

Price - - - - - P.T. 10.

- - - -

The following are the photos, of some Ophthalmic Units (Permanent and Travelling), which were possible to obtain locally with dates of their opening below each. The felt wing are the photos, it sume Upit a sin Upite at the server of the server of

No. 9 Travelling Ophthalmic Hospital (1928).

No. 10 Travelling Ophthalmic Hospital (1928).

Aswan Ophthalmic Hospital (1929).

PRINCESS FAWKIA OPHTHALMIC HOSPITAL, ROD EL FARAG, CAIRO (1929).

Antered Letterated agent.