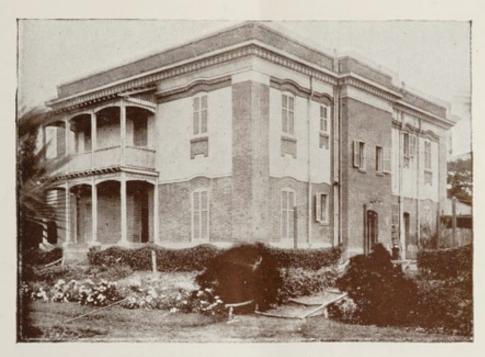

Price - - - - - P.T. 10.

- - - -

The following are the photos, of some Ophthalmic Units (Permanent and Travelling), which were possible to obtain locally with dates of their opening below each. The felt wing are the photos, it sume Upit a sin Upite at the server of the server of

No. 1 Travelling Ophthalmic Hospital (1904).

Tanta Ophthalmic Hospital (1905).

Digitized by the Internet Archive in 2019 with funding from Wellcome Library

Asyût Ophthalmic Hospital (1911).

Manosura Ophthalmic Hospital (1912).