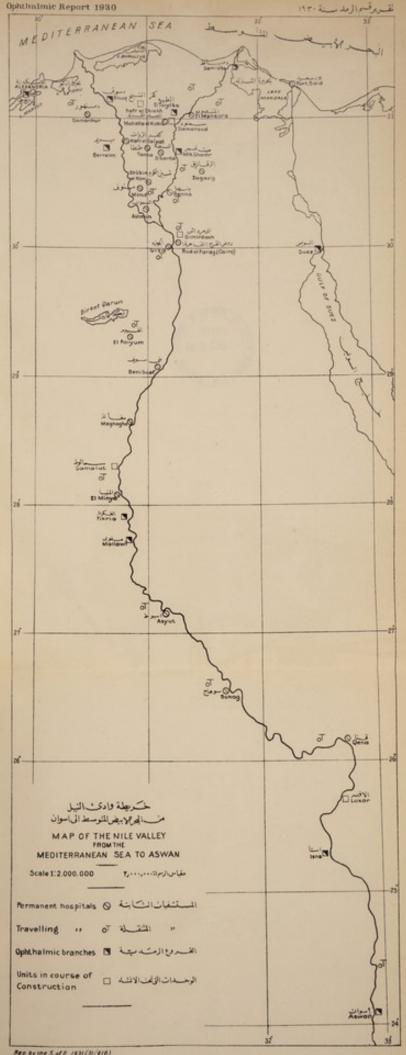

# Report of the Ophthalmic Section, 1930.

Foreword.

NEW UNITS.

During this year an Ophthalmic Branch in the General Hospital at Dissuk was opened; thereby the number of Ophthalmic Units reached 46 (of which 32 are permanent and 14 travelling). This number shows an increase of one Ophthalmic Unit over that of 1929.

### ACCOMMODATION.

The number of beds reached 1098, i.e., there is an increase of 111 beds than last year (of these 111 beds, 50 are of the new units and 61 have been added to the old ones). See Table No. 20.