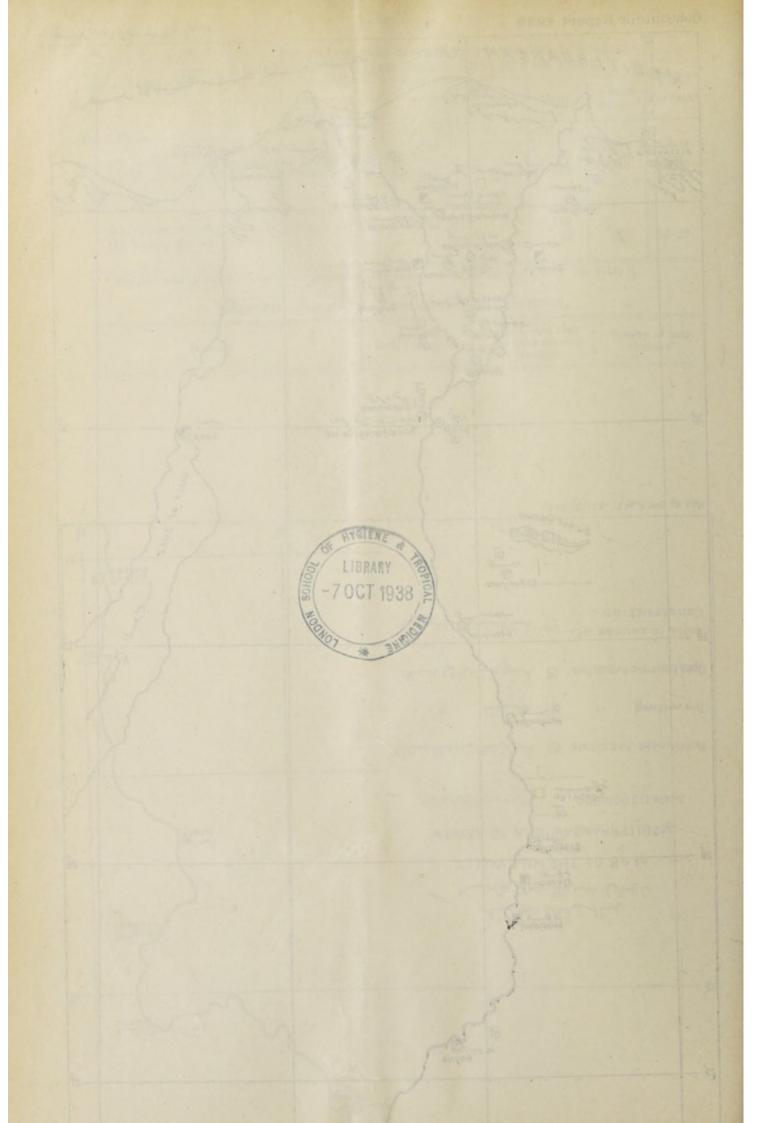

# Report of the Ophthalmic Section, 1930.

Foreword.

NEW UNITS.

During this year an Ophthalmic Branch in the General Hospital at Dissuk was opened; thereby the number of Ophthalmic Units reached 46 (of which 32 are permanent and 14 travelling). This number shows an increase of one Ophthalmic Unit over that of 1929.