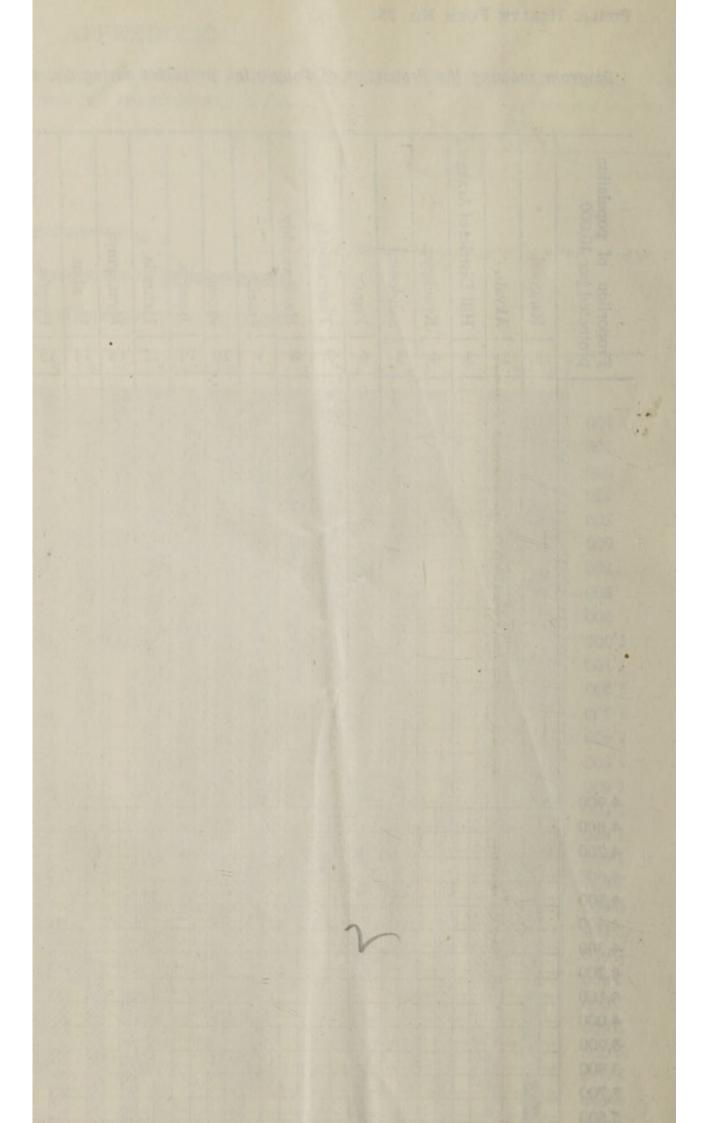

# Vaccination in Burma

For the years 1926-27 to 1928-29.

General Review.—It is a hopeful sign that while the deaths from Statement small-pox in the Province during the triennium under report are less than those recorded in the previous triennium, as will be seen from the figures noted below, the output of vaccination recorded exceeded that of the previous two periods :-

|         | Small-                       | pox.                    | Output of v                   | accination.                   | ing muchy es                  |  |
|---------|------------------------------|-------------------------|-------------------------------|-------------------------------|-------------------------------|--|
| Years.  | Attacks.                     | Deaths.                 | Primary.                      | Revaccina-<br>tion<br>(5)     | Total.                        |  |
| 1924-25 | <br>9,725<br>9,205<br>10,050 | 2,839<br>3,312<br>3,623 | 544,341<br>531,035<br>557,442 | 208,106<br>275,584<br>285,287 | 752,447<br>806,619<br>842,729 |  |
| Total   | <br>28,980                   | 9,774                   | 1,632,818                     | 768,977                       | 2,401,795                     |  |
| 1927-28 | <br>5,035<br>8,282<br>7,137  | 2,233<br>2 452<br>2,419 | 511,750<br>550,154<br>608,414 | 208,801<br>320,248<br>330,864 | 720,551<br>870,402<br>939,278 |  |
| Total   | <br>20,454                   | 7,104                   | 1,670,318                     | 859,913                       | 2,530,231                     |  |

The incidence of small-pox during the present triennium is less than in the previous triennium. Thus in 1926-27, 2,233 deaths from smallpox were recorded. The deaths increased in the following year to 2,452 and in 1928-29 were slightly less than in the previous year 2,419 deaths. The output of vaccination work in the current triennium rose steadily year by year as is shown in the above table. The most satisfactory feature is that there is an increased output of both primary and re-vaccinations every year of the triennium, establishing a record during the year 1928-29.