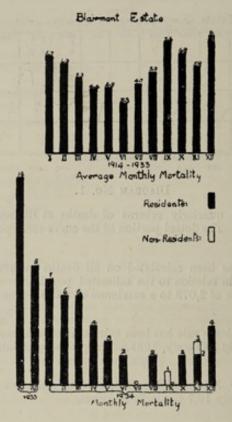

lustrating the quarterly returns of deaths at Blairmont 1924-1935, including residents and non-residents. The dotted portion of the curve corresponds to the period covered by this report.

Mortality per mille has been calculated on all deaths including non-residents. Up to 1933 it has been calculated in relation to the estimated population which between 1924 and 1933 varied from a minimum of 2,079 to a maximum of 2,293. These estimates were probably excessive.

For the year 1934 the death rate has been calculated on the actual enumerated population, a census having been taken in February, 1935. The present population of the estate is 1926 souls.

If the death rate for 1934 had been based on the estimated population, as in previous years, it should have been only 16.7 per mille residents.



DIAGRAM No. 2.

Shows the average monthly number of deaths registered on Blairmont Estate during the 20 year period, 1914–1933. Ninety-four deaths caused by the 1919 influenza pandemic have not been included in the calculation.

The monthly incidence of deaths from November, 1933, to December, 1934, is given for comparison, distinction being shown for deaths in non-residents.



DIAGRAM No. 3.

Illustrates the average monthly number of deaths registered on Bath Estate during the 20-year period, 1914-1933; deaths caused by the influenza pandemic of 1919 have not been included in the calculation.

The monthly incidence of deaths throughout 1934 is given for comparison.

The average yearly number of deaths registered is also shown for the period, 1914-1933, along with the corresponding figu