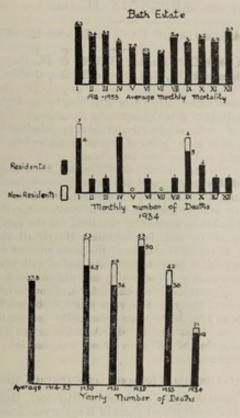

a minimum of 2,079 to a maximum of 2,293. These estimates were probably excessive.

For the year 1934 the death rate has been calculated on the actual enumerated population, a census having been taken in February, 1935. The present population of the estate is 1926 souls.

If the death rate for 1934 had been based on the estimated population, as in previous years, it should have been only 16.7 per mille residents.



DIAGRAM No. 2.

Shows the average monthly number of deaths registered on Blairmont Estate during the 20 year period, 1914–1933. Ninety-four deaths caused by the 1919 influenza pandemic have not been included in the calculation.

The monthly incidence of deaths from November, 1933, to December, 1934, is given for comparison, distinction being shown for deaths in non-residents.



DIAGRAM No. 3.

Illustrates the average monthly number of deaths registered on Bath Estate during the 20-year period, 1914-1933; deaths caused by the influenza pandemic of 1919 have not been included in the calculation.

The monthly incidence of deaths throughout 1934 is given for comparison.

The average yearly number of deaths registered is also shown for the period, 1914-1933, along with the corresponding figures for the past five years, distinction being made between deaths in residents or non-residents.

### APPENDIX II. (B).

# MEGALOCYTIC ANAEMIA OF EAST INDIANS IN BRITISH GUIANA.

George Giglioli, M.D. (It.) M.R.C.P. London, D.T.M. & H. Eng., Medical Superintendent Davson & Co., Ltd., Sugar Estates, Berbice.

The object of the present report is to draw attention to the high incid