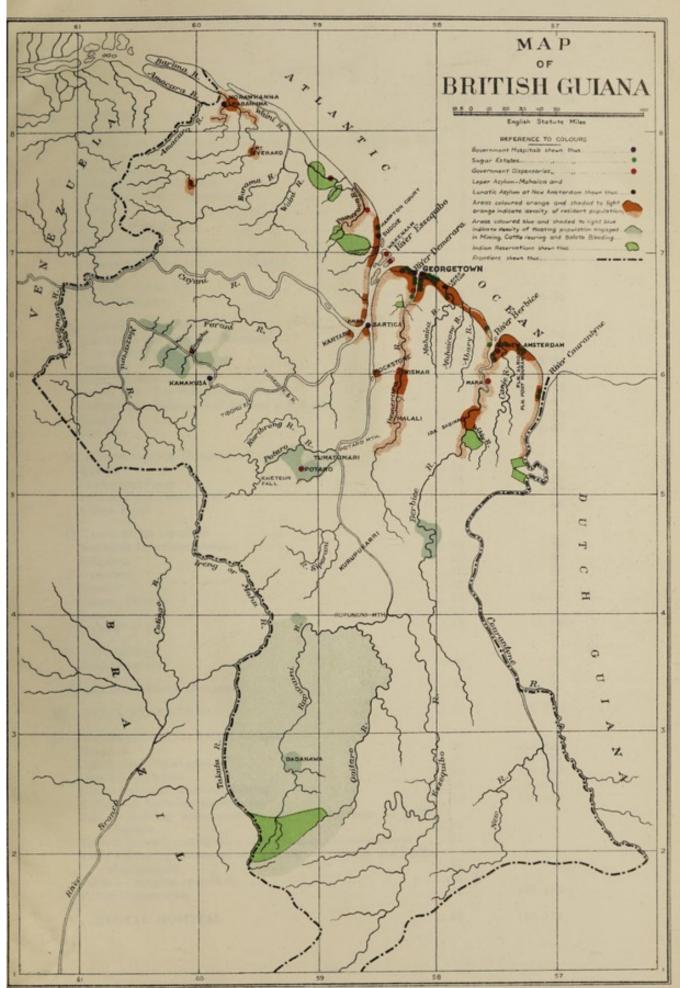

original author and source are credited. See the Legal Code for further information.

Image source should be attributed as specified in the full catalogue record. If no source is given the image should be attributed to Wellcome Collection.



C.S.O. No. 2503/35.



British Guiana.

## REPORT

OF THE

# SURGEON-GENERAL,

FOR THE YEAR

1934.

Printed by the Huthority of His Excellency the Governor.

### GEORGETOWN, DEMERARA:

" THE ARGOSY " COMPANY, LIMITED, PRINTERS TO THE GOVERNMENT OF BRITISH GUIANA.

No. 16,521,

1936.





## British Guiana.

## REPORT

OF THE

# SURGEON-GENERAL,

FOR THE YEAR

1934.

Printed by the Authority of this Excellency the Governor.

### GEORGETOWN, DEMERARA:

"THE ARGOSY " COMPANY, LIMITED, PRINTERS TO THE GOVERNMENT OF BRITISH GUIANA.

1936.

No. 16,521.







### CONTENTS.

|                                 |                    |              | 200   | 22         |
|---------------------------------|--------------------|--------------|-------|------------|
|                                 |                    |              | PAGE. | Paragraph. |
| I.—ADMINISTRATIVE—              |                    |              |       |            |
| Medical Staff                   |                    |              | .r. 1 | 1          |
| Table I.—Distribution of Gov    | vernment Medical   | Officers on  | 31st  |            |
| December, 1934                  |                    |              | 2     | 2          |
| Appointments                    |                    |              | 3     | 3-6        |
| Temporary Appointments          |