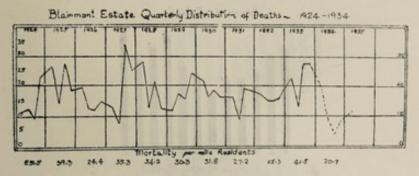

they have proved themselves to be a very active means of treatment of these widespread, relapsing and disabling conditions.

Routine capture and identification of anopheles, adults and larvae, examination of water and soil in relation to mosquito biology represent another important aspect of the laboratory's

activities.

From the beginning of November, 1934, a meteorological observatory has been instituted where atmospheric temperature and relative humidity are registered by recording instruments. Three times a day (6.30 A.M.; 12 N.; 5 P.M.) dry and wet bulb temperature and dry and wet bulb katathermometric readings are also taken and the air velocity calculated.

The laboratory finally provides for the routine sterilisation of dressings, solutions, etc.

for the use of the 3 hospitals.



DIAGRAM No. 1.

Chart illustrating the quarterly returns of deaths at Blairmont 1924-1935, including residents and non-residents. The dotted portion of the curve corresponds to the period covered by this report.

Mortality per mille has been calculated on all deaths including non-residents. Up to 1933 it has been calculated in relation to the estimated population which between 1924 and 1933 varied from a minimum of 2,079 to a maximum of 2,293. These estimates were probably excessive.

For the year 1934 the death rate has been calculated on the actual enumerated population, a census having been taken in February, 1935. The present population of the estate is 1926 souls.

If the death rate for 1934 had been based on the estimated population, as in previous years, it should have been only 1