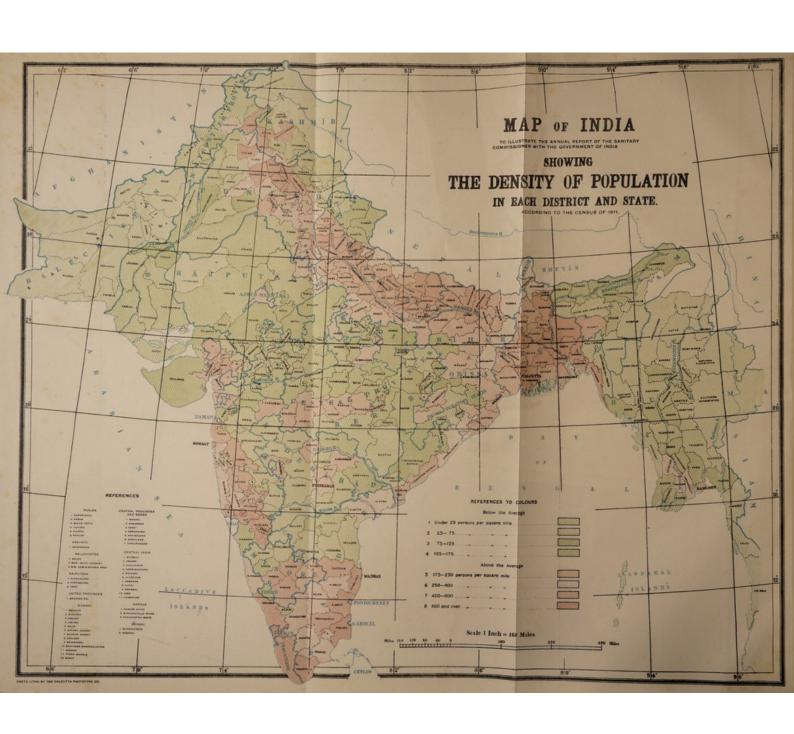

The undermentioned table gives the stations which had the highest number of admissions for enteric fever (including paratyphoid fevers "A" and "B") during 1915:—

|            | Stat    | lons.   |           | SH DI | Strength. | Admissions<br>including<br>Paratyphoid<br>"A" and "B." |
|------------|---------|---------|-----------|-------|-----------|--------------------------------------------------------|
| Lucknow    | namer : | 100     | polate) o | hi b  | 1,320     | 21                                                     |
| Jhansi     | 3 b 70d | mirani. |           |       | 1,088     | 20                                                     |
| Mhow       |         |         |           |       | 1,328     | 12                                                     |
| Dinapore   |         |         | >         |       | 458       | 10                                                     |
| Lahore     |         |         | o miste   |       | 985       | 9                                                      |
| Quetta     |         |         | T no      |       | 2,868     | 8                                                      |
| Rawalpindi |         |         | M. Bridge |       | 2,351     | 6                                                      |

Lucknow.—There were 21 admissions with one death from the enteric group of fevers during 1915 (enteric, 8 admissions and one death and 13 admissions for paratyphoid "A"). The specific bacillus was isolated from all cases and the bacteriological diagnosis was confirmed by the Naini Tal Convalescent Depôt. In no case could the source of infection be traced to water, milk or any special article of tood.

There were 20 admissions for the enteric group of fevers, vis., enteric 12 with 5 deaths, paratyphoid "A" 8 with no death. All of these except 2 cases were inoculated. In no case could the source of infection be traced.