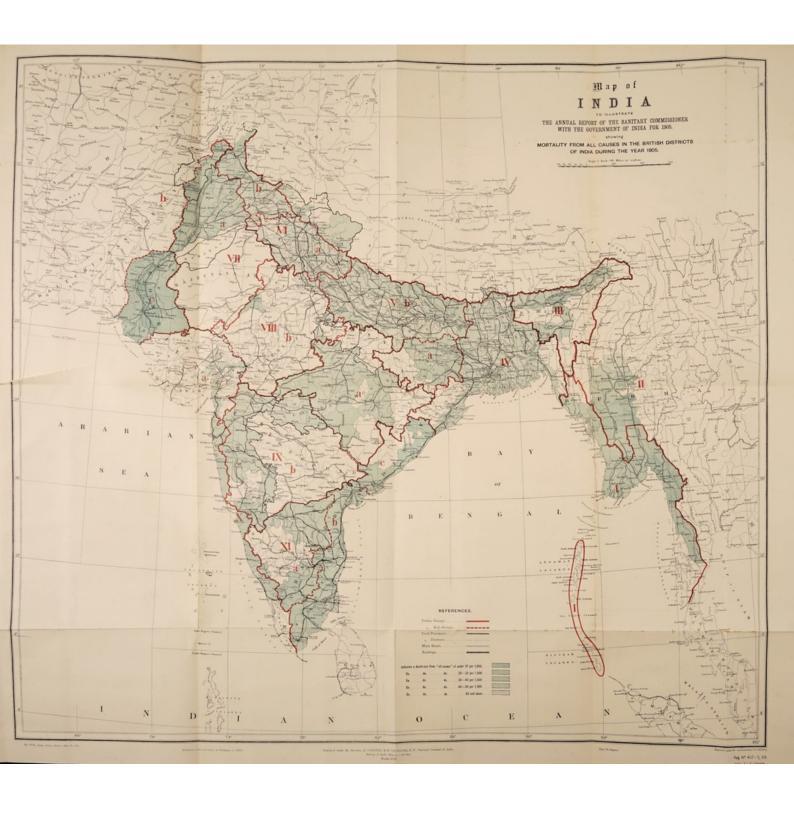

| ii—iv   |
| 1 1   | , II                                                                                      |         |
|       | " III                                                                                     |         |
| 1 5   | " IV                                                                                      |         |
|       | , V                                                                                       | iv-xvi  |
| 1     | , VI                                                                                      | i—xxiii |
|       | ,, VII                                                                                    | iv-xxv  |
|       |                                                                                           |         |





## ANNUAL SANITARY REPORT FOR 1905.

## SECTION I.

## METEOROLOGY OF THE YEAR.

The following report on the Meteorology of India has been kindly furnished

Summary of the meteorological by the Meteorological Department of the Government of India.

The chief meteorological features of the year 1905 were-

- (1) The severity and persistency of the cold weather conditions as shown by the amount of snow and rain in northern India and the lowness of the temperature over the greater part of the country. This low temperature lasted until the end of April.
- (2) The lateness and scantiness of the monsoon rains, especially in northwest India and the consequent high temperature.
- (3) The extreme weakness of the retreating monsoon in the Peninsula except in Malabar and the extreme south of the