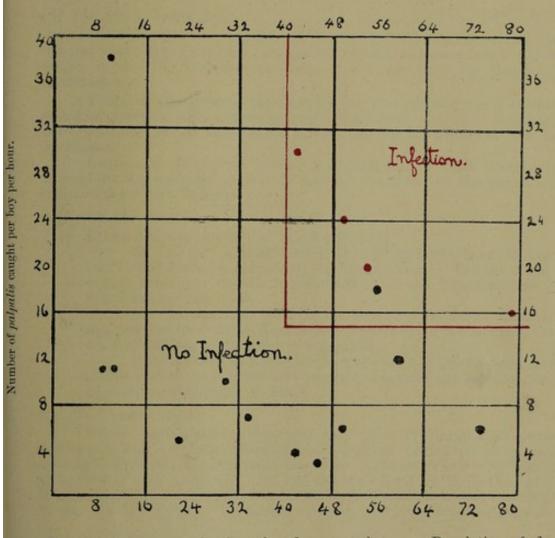

ussed with the District Commissioners at Mbale and Tororo and with

Mr. O'Connor, the Inspector who has continued to do excellent work in watching the health of the people near the swamp. The following figures given by him show that the disease is quiescent:—

|                                                                                                     | Budama District.    | Bugweri District. | Pallisa District. |
|-----------------------------------------------------------------------------------------------------|---------------------|-------------------|-------------------|
| Number of examinations up to September 30th, 1924 No. of cases proved by the D.M.O Number of deaths | <br>7,364<br>9<br>3 | 2,241<br>1<br>1   | 429<br>0<br>0     |

DENSITY OF POPULATION PER SQUARE MILE.



Sleeping Sickness results from broad contact between Population of density over 40 per square mile and G. palpalis at rate of more than 15 per boy per hour.—G.D.H.C.

| lonya 28 19 28 39         |                 |            |            |     | Abyte D  | 204      | 207 | 621 | 452      | 3    |
|---------------------------|-----------------|------------|------------|-----|----------|----------|-----|-----|----------|------|
| Kaiso 4 4 12 12           | Fonya<br>Buhuka |            |            | *** |          | 28<br>15 | 19  | 28  | 39<br>22 | 11/2 |
| Bugungu 157 165 567 379 3 | Kaiso           | No William | NO SECTION | 1   | <br>1000 | 4        |     | 12  | 12       | 3    |

It will be noted that three cases were discovered in Bugungu; they were all immigrants from the neighb