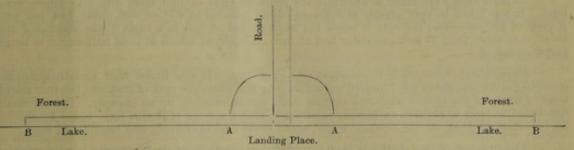

es in the general locality.

It is regarded as the best course to make clearings with the double object of keeping the flies as far as possible from occupied land, and also of reducing their numbers as much as possible. To this end a long and narrow belt along shore—as for protection of a landing place and road leading up from it—is regarded as far more effective than a semicircular clearing of equal area. Thus as in the diagram, a road and landing place might be protected by either a semicircular clearing 500 yards in length along the shore from A to A, with a maximum depth of 250 yards from landing place along the road, or by a clearing of 2,000 yards in length from B to B with a depth of 30 yards everywhere. The clearing B to B is preferable to the clearing A to A for three reasons :—



First, because (in this region) most of the breeding grounds of fly are within 30 yards of the lake, and it is four times more efficacious in destroying these. Second, because the flies coming into the road will follow either the shore or the edge of the forest. If they follow the shore they have four times further to go to reach the landing: if they follow the edge of the forest they have nearly three times further to go to reach the road. Third, the area requiring to be cleared is less by one third, and the cost in proportion.

Two experiments with clearings of the B to B type were made during the year. In the first the clearing was 1,200 yards long and 50 yards deep. It included a very prolific, and very densely infested breeding ground, about midway its length. The shore at this poin