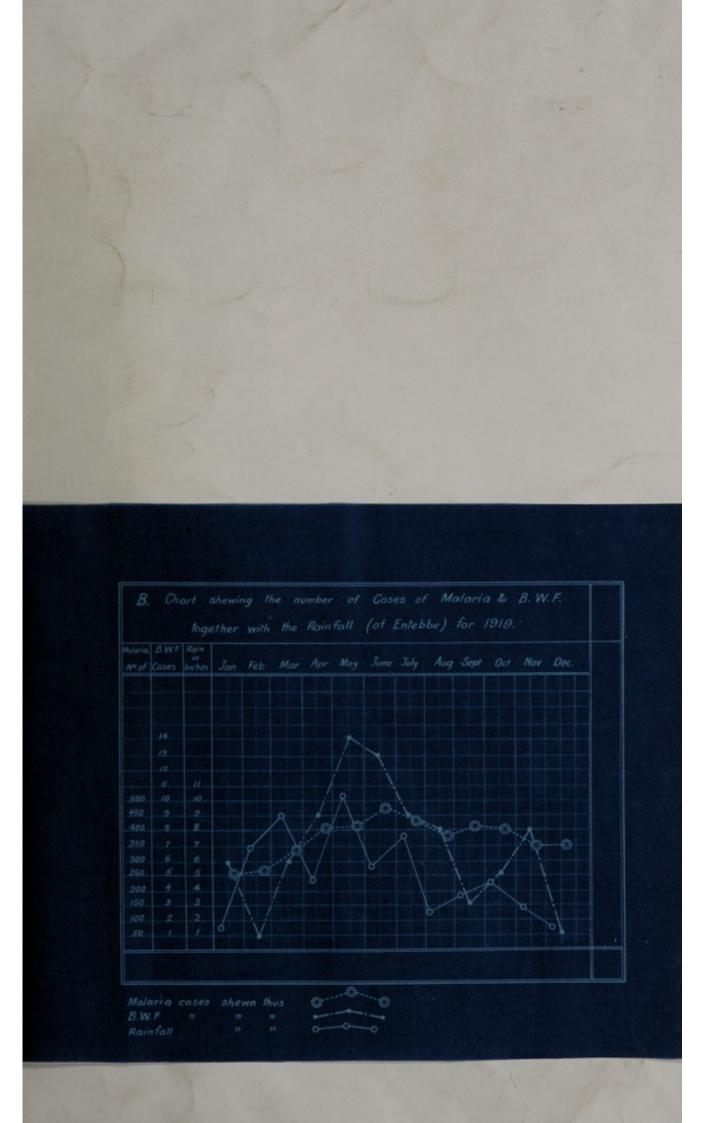

|                 |     |      |      |      |       |     |       |      |      |      |      |      |      | -      |        |
| TOTALS          |     | 6    | 1    | 6    | 9     | 14  | 18    | 9    | 8    | 8    | 5    | 8    | 1    | 83     |        |
| DEATHS          |     |      |      |      | 1     | 4   | 2     | 3    | 1    | 2    | 1    | . 3  | 1    | -      | 18     |

| A | BLACKWATER | FEVER | CASES, | 1919. |
|---|------------|-------|--------|-------|
|---|------------|-------|--------|-------|

Previous attacks :---5.

Of the cases on which reports were received :---

Of the Europeans---

 $2\,$  had  $4\,$  previous attacks (one of them all in the previous 12 months).  $5\,$  had  $1\,$  previous attack.

Of the Asiatics-

1 had 5 previous attacks

(4 of these died)





| Over exertion                     |      | <br>9 |
|-----------------------------------|------|-------|
| Over exertion followed by malaria |      | <br>4 |
| Chill and exposure                |      | <br>8 |
| Exposure and irregular quinine    |      | <br>1 |
| Quinine                           |      | <br>2 |
| Over exertion during malaria      |      | <br>6 |
| Over exertion and quinine         |      | <br>1 |
| Fever                             | 1000 | <br>5 |

The presence of malarial parasites was reported in only 8 cases as follows 7. though examinations were made in 46 of the cases :-

| During attack                  |   | 4 |
|--------------------------------|---|---|
| Before and beginning of attack | · | 8 |
| Before and after attack        |   | 1 |

The number of