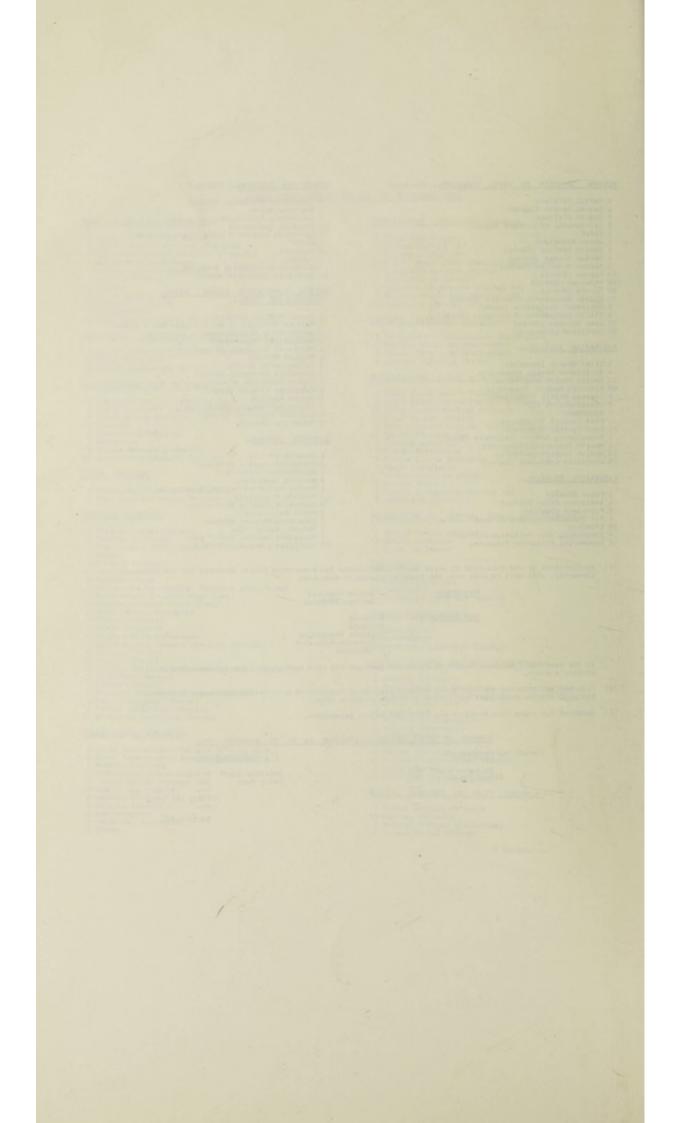

The hottest months are usually from December to March. The coldest months are usually June and July with an average minimum temperature of  $2.05^{\circ}\text{C}$ .

The wind frequencies are shown diagrammatically overleaf and the monthly averages of rainfall, etc., are reflected in the pages that follow.

## WIND FREQUENCIES FOR CENTRAL WITWATERSRAND.

INDICATING DIRECTIONS FROM WHICH THE WINDS BLOW,
CALCULATED AS PERCENTAGES OF THE PERIOD GIVEN
PERCENTAGE CALMS ARE GIVEN WITHIN THE CIRCLE
(ARCS REPRISENT 57 INTERVALS)

EXAMPLE THIS LINE
MEANS THAT WINDS
BLOW FROM N.N.E.
7-23 OF MONTH.

E

AVERAGE FOR JANUARY
(MID SUMMER).

DATA RECORDED AT JAN SMUTS AIRPORT, LAT. 29° 08'S, LONG. 28" 14 E.

AND TAKEN FROM "CLIMATE OF SOUTH AFRICA PART 6"."