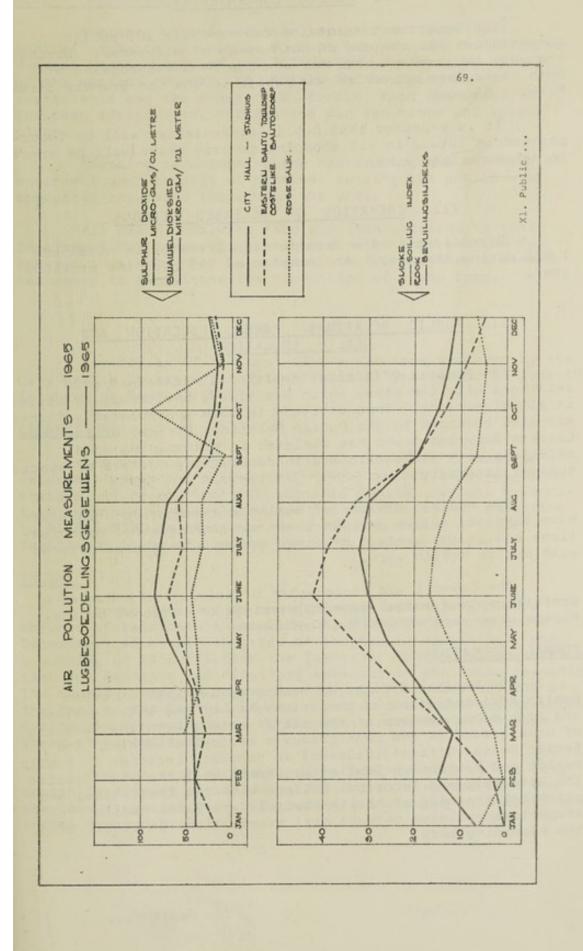

The metereological and topographical features favour the dispersal of smog. Inversion is encountered but does not cause concern. On some days during the winter months smog tends to persist in the valleys but almost invariably disperses by 10 a.m.

The hottest months are usually from December to March. The coldest months are usually June and July with an average minimum temperature of  $2.05^{\circ}\text{C}$ .

The wind frequencies are shown diagrammatically overleaf and the monthly averages of rainfall, etc., are reflected in the pages that follow.