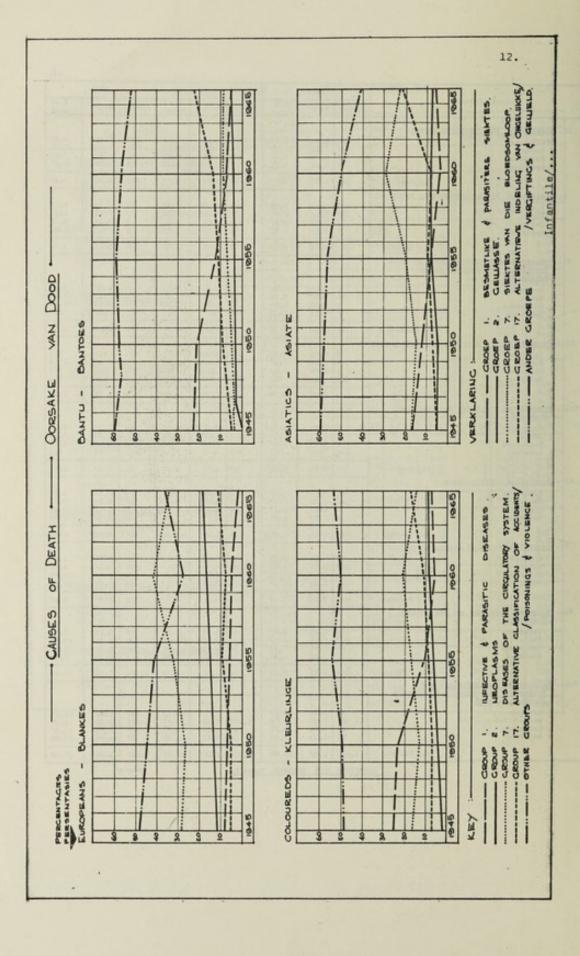

| enante elicue   | Death A | Rates | Infantile Mortality<br>Rates |       |  |  |  |
|-----------------|---------|-------|------------------------------|-------|--|--|--|
| Research Shreng | 1964    | 1965  | 1964                         | 1965  |  |  |  |
| European        | 10.57   | 9.07  | 35.78                        | 22.36 |  |  |  |
| Coloured        | 9.52    | 12.21 | 46.47                        | 57.48 |  |  |  |
| Asiatic         | 3.94    | 6.80  | 46.38                        | 31.56 |  |  |  |
| Bantu           | 10.57   | 11.85 | 86.09                        | 78.83 |  |  |  |
| All Races       | 10.33   | 10.66 | 63.09                        | 56.25 |  |  |  |

Legislation requires that the birth rate be calculated on the number of registered births and not notified births. Notification of births is far more representative and is submitted by the medical attendant or institution caring for the mother. Registration of the birth is the responsibility of the parent and is far less effectively implemented. The infantile mortality rate is therefore much lower than it appears, because the actual number of births notified is higher than the number of births registered. If the rate had been calculated on the basis of notified births, the rate for Bantu in 1965 would have been 40.28 instead of 78.83. However, one big cause for concern is the increasing rates for the Coloured population, a clear reflection of the delays in providing adequate housing and services for this group.

Apart from the anomaly of registered as opposed to notified births among Bantu which I have no doubt has produced the artificial fall in these rates over the last two years, they have all remained constant and it will be seen that the Coloured and Bantu far exceed the other two groups.

Because of this and their poorer socio-economic circumstances, these two groups will need greater assistance from this Department in the family planning field in future years.

The total incidence of notifiable diseases again fell and special mention must be made of the reduction in diphtheria from 39 to 27 cases (a rate fall from 4 to 3 per 100,000 population) and in pulmonary tuberculosis from 4,094 to 3,027 (a rate fall from 418 to 312 per 100,000 population). This fall of 24% in tuberculosis notifications is remarkable and the first that has occurred in many years. The Bantu notifications fell from 3,703 to 2,641, i.e. a 29% reduction and was entirely responsible for the overall fall. No relaxation in case finding occurred and one is forced hopefully to the conclusion that the massive B.C.G. immunisation campaigns of 1963 and 1964 are beginning to show dividends. This very heartening trend will be watched closely. There was only one case of poliomyelitis during the year. However, it should be noted that cases of typhoid fever increased from 35 to 48 and imported cases of malaria from 19 to 27 to remind us that our task is by no means completed in this field of preventive medicine.