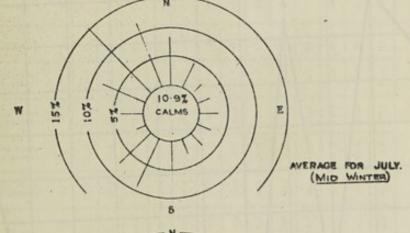

The hottest months are usually from December to March. The coldest months are usually June and July with an average minimum temperature of  $2.05^{\circ}\text{C}$ .

The wind frequencies are shown diagrammatically overleaf and the monthly averages of rainfall, etc., are reflected in the pages that follow.

## WIND FREQUENCIES FOR CENTRAL WITWATERSRAND.

INDICATING DIRECTIONS FROM WHICH THE WINDS BLOW,
CALCULATED AS PERCENTAGES OF THE PERIOD GIVEN
PERCENTAGE CALMS ARE GIVEN WITHIN THE CIRCLE
(ARCS REPRISENT 57 INTERVALS)