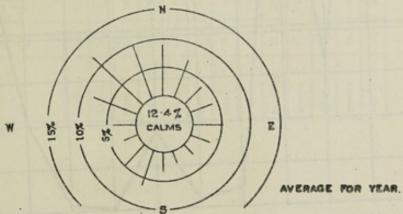

SURFACE WINDS, PUBLISHED BY THE WEATHER BUREAU, PRETORIA, 1960.

| - CITY  | OF JOHAN | NESBURG         |  |
|---------|----------|-----------------|--|
| AVERAGE | MONTHLY  | RAINFALL - 1935 |  |
| STAC    | JOHANNE  | SBURG -         |  |

GEMIDDELDE MAANDELIKSE REENVAL-1965

RAINFALL:
IN MILLIMETRES
REENVAL:
MILLIMETERS

| hine                   | eson so over more or m | Days    | 7        | 7     | 10    | 20   | 20   | 25   | 1.6    | 15        | 16      | 0        | 9        | 151   |
|------------------------|--------------------------------------------------------------------------------------------------------------------------------------------------------------------------------------------------------------------------------------------------------------------------------------------------------------------------------------------------------------------------------------------------------------------------------------------------------------------------------------------------------------------------------------------------------------------------------------------------------------------------------------------------------------------------------------------------------------------------------------------------------------------------------------------------------------------------------------------------------------------------------------------------------------------------------------------------------------------------------------------------------------------------------------------------------------------------------------------------------------------------------------------------------------------------------------------------------------------------------------------------------------------------------------------------------------------------------------------------------------------------------------------------------------------------------------------------------------------------------------------------------------------------------------------------------------------------------------------------------------------------------------------------------------------------------------------------------------------------------------------------------------------------------------------------------------------------------------------------------------------------------------------------------------------------------------------------------------------------------------------------------------------------------------------------------------------------------------------------------------------------------|---------|----------|-------|-------|------|------|------|--------|-----------|---------|----------|----------|-------|
| Bright Sunshine        | Mo. of Deye<br>with 10% or less<br>of Possible                                                                                                                                                                                                                                                                                                                                                                                                                                                                                                                                                                                                                                                                                                                                                                                                                                                                                                                                                                                                                                                                                                                                                                                                                                                                                                                                                                                                                                                                                                                                                                                                                                                                                                                                                                                                                                                                                                                                                                                                                                                                                 | o o     | 0        | 0     |       | 0    | 0    |      | -      | 0         | 0       | 6.       | 0        |       |
| Bri                    | neek<br>Viled                                                                                                                                                                                                                                                                                                                                                                                                                                                                                                                                                                                                                                                                                                                                                                                                                                                                                                                                                                                                                                                                                                                                                                                                                                                                                                                                                                                                                                                                                                                                                                                                                                                                                                                                                                                                                                                                                                                                                                                                                                                                                                                  | 9.19    | 9.90     | 8.88  | 7.75  | 9.57 | 9.23 | 9.46 | 9.27   | 79.67     | 10.51   | 7.65     | 9.85     | 9.24  |
| 6)                     | eved to .oM<br>nich Asiw                                                                                                                                                                                                                                                                                                                                                                                                                                                                                                                                                                                                                                                                                                                                                                                                                                                                                                                                                                                                                                                                                                                                                                                                                                                                                                                                                                                                                                                                                                                                                                                                                                                                                                                                                                                                                                                                                                                                                                                                                                                                                                       | 12      | 6        | ,     | 11    | 0    | 2    | 2    | 0      | 2         | 4       | 6        | 11       | 69    |
| Rainfall (Millinetres) | Hex. Fell<br>st. Meves                                                                                                                                                                                                                                                                                                                                                                                                                                                                                                                                                                                                                                                                                                                                                                                                                                                                                                                                                                                                                                                                                                                                                                                                                                                                                                                                                                                                                                                                                                                                                                                                                                                                                                                                                                                                                                                                                                                                                                                                                                                                                                         | 19.5    | 51.0     | 13.0  | 46.0  | 1.2  | 0.3  | 13.0 | 0.0    | 9.0       | 0.5     | 26.0     | 24.5     | 51.0  |
| (M1                    | Lesol                                                                                                                                                                                                                                                                                                                                                                                                                                                                                                                                                                                                                                                                                                                                                                                                                                                                                                                                                                                                                                                                                                                                                                                                                                                                                                                                                                                                                                                                                                                                                                                                                                                                                                                                                                                                                                                                                                                                                                                                                                                                                                                          | 00.2    | 103.5    | 32.0  | 96.8  | 2.0  | 9.0  | 18.5 | 0.0    | 8.0       | 21.4    | 68.5     | 89.0     | 521.3 |
|                        | kited neeM<br>musiniM                                                                                                                                                                                                                                                                                                                                                                                                                                                                                                                                                                                                                                                                                                                                                                                                                                                                                                                                                                                                                                                                                                                                                                                                                                                                                                                                                                                                                                                                                                                                                                                                                                                                                                                                                                                                                                                                                                                                                                                                                                                                                                          | 99      | 3.6      | 35    | 45    | . 31 | 28   | 33   | 27     | 25        | 25      | 42       | 33       | 34    |
| Relative               | Viled neek<br>munimak                                                                                                                                                                                                                                                                                                                                                                                                                                                                                                                                                                                                                                                                                                                                                                                                                                                                                                                                                                                                                                                                                                                                                                                                                                                                                                                                                                                                                                                                                                                                                                                                                                                                                                                                                                                                                                                                                                                                                                                                                                                                                                          | 96      | 93       | 93    | 9.6   | 11   | . 27 | 80   | 89     | 23        | 7.B     | 36       | 96       | 8.5   |
|                        | meel .                                                                                                                                                                                                                                                                                                                                                                                                                                                                                                                                                                                                                                                                                                                                                                                                                                                                                                                                                                                                                                                                                                                                                                                                                                                                                                                                                                                                                                                                                                                                                                                                                                                                                                                                                                                                                                                                                                                                                                                                                                                                                                                         | 72      | . 65     | 62    | 11    | 53   | 900  | 55   | 45     | 69        | 47      | 69       | 09       | 88    |
|                        | nash o                                                                                                                                                                                                                                                                                                                                                                                                                                                                                                                                                                                                                                                                                                                                                                                                                                                                                                                                                                                                                                                                                                                                                                                                                                                                                                                                                                                                                                                                                                                                                                                                                                                                                                                                                                                                                                                                                                                                                                                                                                                                                                                         | 18.9    | 20.1     | 18.3  | 14.4  | 12.9 | 9.0  | 6.6  | 13.5   | 15.7      | 15.8    | 17.8     | 20.1     | 15.5  |
| 30                     | Cowest of Sally Min.                                                                                                                                                                                                                                                                                                                                                                                                                                                                                                                                                                                                                                                                                                                                                                                                                                                                                                                                                                                                                                                                                                                                                                                                                                                                                                                                                                                                                                                                                                                                                                                                                                                                                                                                                                                                                                                                                                                                                                                                                                                                                                           | 11.2    | 11.6     | 9.0   | 2.8   | 5.5  | -1.0 | -0.4 | 4.8    | 1.0       | 0.5     | 4.8      | 10.4     | -1.0  |
| ore                    | o Highest of Daily Min.                                                                                                                                                                                                                                                                                                                                                                                                                                                                                                                                                                                                                                                                                                                                                                                                                                                                                                                                                                                                                                                                                                                                                                                                                                                                                                                                                                                                                                                                                                                                                                                                                                                                                                                                                                                                                                                                                                                                                                                                                                                                                                        | 18.2    | 18.2     | 18.2  | 16.2  | 12.5 | 10.4 | 11.0 | 14.3   | 16.2      | 19,2    | 18.6     | 19.0     | 19.2  |
| Temperature            | o Lowest of                                                                                                                                                                                                                                                                                                                                                                                                                                                                                                                                                                                                                                                                                                                                                                                                                                                                                                                                                                                                                                                                                                                                                                                                                                                                                                                                                                                                                                                                                                                                                                                                                                                                                                                                                                                                                                                                                                                                                                                                                                                                                                                    | 21.12   | 23.2     | 17.5  | 10.8  | 13.5 | 7.0  | 6.0  | 11.0   | 12.5      | 7.5     | 11.6     | 20.0     | 6.0   |
| Air                    | o Highest of .xeM vised                                                                                                                                                                                                                                                                                                                                                                                                                                                                                                                                                                                                                                                                                                                                                                                                                                                                                                                                                                                                                                                                                                                                                                                                                                                                                                                                                                                                                                                                                                                                                                                                                                                                                                                                                                                                                                                                                                                                                                                                                                                                                                        | 28.6    | 29.0     | 29.0  | 25.5  | 24.2 | 19.0 | 21.2 | 24.8   | 26.7      | 31.6    | 30.0     | 29.5     | 31.6  |
|                        | viled need o<br>musicial                                                                                                                                                                                                                                                                                                                                                                                                                                                                                                                                                                                                                                                                                                                                                                                                                                                                                                                                                                                                                                                                                                                                                                                                                                                                                                                                                                                                                                                                                                                                                                                                                                                                                                                                                                                                                                                                                                                                                                                                                                                                                                       | 14.6    | 15,7     | 14.1  | 10.4  | 9.0  | 3.5  | 5.6  | 9.1    | 10.4      | 10.2    | 13.6     | 15.1     | 10.9  |
|                        | tited nesM o                                                                                                                                                                                                                                                                                                                                                                                                                                                                                                                                                                                                                                                                                                                                                                                                                                                                                                                                                                                                                                                                                                                                                                                                                                                                                                                                                                                                                                                                                                                                                                                                                                                                                                                                                                                                                                                                                                                                                                                                                                                                                                                   | 24.9    | 26.2     | 24.7  | 19.1  | 19.3 | 14.1 | 16.3 | 20.1   | 22.0      | 22.4    | 23.9     | 26.9     | 21.7  |
|                        |                                                                                                                                                                                                                                                                                                                                                                                                                                                                                                                                                                                                                                                                                                                                                                                                                                                                                                                                                                                                                                                                                                                                                                                                                                                                                                                                                                                                                                                                                                                                                                                                                                                                                                                                                                                                                                                                                                                                                                                                                                                                                                                                | January | February | March | April | Nay  | June | ytut | August | September | October | November | December | Year  |

The following table reflects the averages of records of climatic conditions each month during the year 1965:-

11. Vital/...