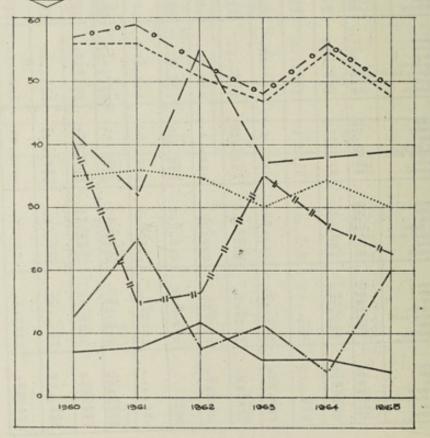

The following table shows the birth rates for the six years 1960 to 1965:-

|      | European | Coloured | Asiatic | Bantu | All Races |
|------|----------|----------|---------|-------|-----------|
| 1960 | 23,92    | 39.05    | 29.52   | 32.07 | 28,20     |
| 1961 | 24.01    | 39.91    | 29.96   | 33.46 | 29.96     |
| 1962 | 23.54    | 41.12    | 26.70   | 39.98 | 33.11     |
| 1963 | 24.41    | 41.18    | 25.34   | 35.22 | 30.96     |
| 1964 | 24.36    | 40.15    | 20.04   | 25.78 | 25.83     |
| 1965 | 23.04    | 45.45    | 30.31   | 27.88 | 26.86     |

Apart from the anomaly of registered as opposed to notified births among Bantu which I have no doubt has produced the artificial fall in these rates over the last two years, they have all remained constant and it will be seen that the Coloured and Bantu far exceed the other two groups.

Because of this and their poorer socio-economic circumstances, these two groups will need greater assistance from this Department in the family planning field in future years.

The total incidence of notifiable diseases again fell and special mention must be made of the reduction in diphtheria from 39 to 27 cases (a rate fall from 4 to 3 per 100,000 population) and in pulmonary tuberculosis from 4,094 to 3,027 (a rate fall from 418 to 312 per 100,000 population). This fall of 24% in tuberculosis notifications is remarkable and the first that has occurred in many years. The Bantu notifications fell from 3,703 to 2,641, i.e. a 29% reduction and was entirely responsible for the overall fall. No relaxation in case finding occurred and one is forced hopefully to the conclusion that the massive B.C.G. immunisation campaigns of 1963 and 1964 are beginning to show dividends. This very heartening trend will be watched closely. There was only one case of poliomyelitis during the year. However, it should be noted that cases of typhoid fever increased from 35 to 48 and imported cases of malaria from 19 to 27 to remind us that our task is by no means completed in this field of preventive medicine.