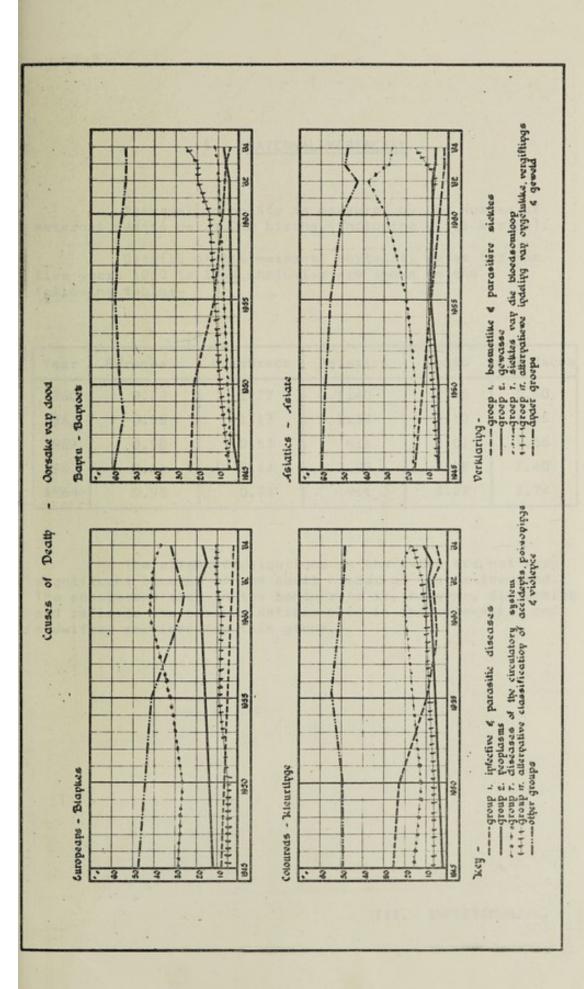

| 64.40     | 48.71    | 122.75 | 86.41     |
| 1961 | 25.66     | 38.44     | 40.33    | 91.78  | 66.40     |
| 1962 | 25.66     | 62.03     | 40.70    | 61.20  | 50.71     |
| 1963 | 25.25     | 48.07     | 55.47    | 66.00  | 51.73     |
| 1964 | 35.78     | 46.47     | 46.38    | 86.09  | 63.09     |

The overall infantile mortality rate (i.e. the deaths of infants under 1 year of age per 1,000 live births registered) for all races is considerably higher than in 1962 and 1963. In the case of Europeans there has been an increase compared with 1963 and in the case of Coloureds a small reduction (from 48.07 to 46.47). The Asiatic rate has substantially decreased. The Bantu rate is higher than in 1963 and the explanation for these increases is detailed in the introduction to this report.





#### 5. MATERNAL MORTALITY

Maternal mortality is measured by the number of maternal deaths per 1,000 births (including still births).

Details of the maternal mortality rates for the five years 1960 to 1964 inclusive are shown on the following table:-

| Year | Europeans | Coloureds | Asiatics | Bantu | All Races |
|------|-----------|-----------|----------|-------|-----------|
| 1960 | 0.22      | 1.77      | 1.40     | 2.35  | 1.60      |
| 1961 | 0.56      | 1.13      | 1.37     | 2.13  | 1.56      |
| 1962 | 0.90      | 0.53      | Nil      | 2.01  | 1.56      |
| 1963 | 0.11      | 2.44      | 2.95     | 3.58  | 2.40      |
| 1964 | 0.96      | 0.93      | Nil      | 4.42  | 2.74      |

The slight fluctuations in the rates are not very significant because of the small number of