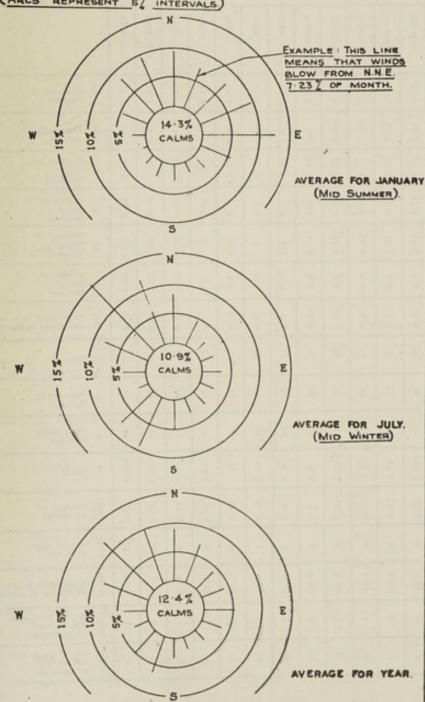

n-European Affairs Department for full-time duties in Bentu areas.
- (C) Seconded full-time from Abattoir and Livestock Market Department.

#### SUMMARY OF STAFF ACTUALLY EMPLOYED AS AT 31 DECEMBER 1964

| EUROPEANS:                   |           | NON-EUROPEANS:               |            |
|------------------------------|-----------|------------------------------|------------|
| Solaried Staff<br>Doily Paid | 424<br>52 | Salaried Staff<br>Daily Paid | 564<br>438 |
|                              | 476       |                              | 1,002      |

#### ANNEXURE 2

## WIND FREQUENCIES FOR CENTRAL WITWATERSRAND.

INDICATING DIRECTIONS FROM WHICH THE WINDS BLOW, CALCULATED AS PERCENTAGES OF THE PERIOD GIVEN.

PERCENTAGE CALMS ARE GIVEN WITHIN THE CIRCLE

(ARCS REPRESENT ST INTERVALS)



DATA RECORDED AT JAN SMUTS AIRPORT, LAT. 25° 08'S, LONG. 28" 14'E. AND TAKEN FROM "CLIMATE OF SOUTH AFRICA : PART 6" SURFACE WINDS, PUBLISHED BY THE WEATHER BUREAU, PRETORIA, 1960

The date on maximum and minimum air temperatures and rainfall are for Joubert Park and the remaining data for Jan Smuts Airport.

|           |                         |                         |                  | TEMPERATURE        | RE                                 |                    |                                        | RELATIVE |                       | ALIGINA       |                       |          | RAINFAL       | RAINFALL          |                             | RAINFALL BRIGHT SUNSHINE                   |
|-----------|-------------------------|-------------------------|------------------|-