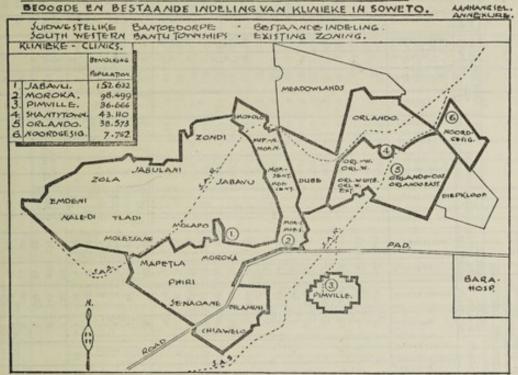

| 5,781              | 18,985               | 17,959               | 3,148                    | 07,040            | 1,399                              | 2,353                             | 7117                                        | 28,869       | 1,136                                                                |
|                              | Dispensery and Outpatient<br>Clinics | Ante-Natal Clinics | Child Mealth Clinics | Tuberculosis Clinics | Venezeal Disease Clinics | TOTAL ATTENDANCES | Home Visits by Medical<br>Officers | Home Visits by Health<br>Visitors | Hose Visits by Bantu Nurses<br>and Midwives | TOTAL VISITS | No. of Confinements and<br>B.B.A.'s Attended by<br>District Midwives |



### PROPOSED AND EXISTING ZONING OFCLINICS IN SOMETO,





REPORT ON ENVIRONMENTAL HEALTH SERVICES IN BANTU TOWNSHIPS PERIOD 1 JANUARY TO 31 DECEMBER 1964 TRADING - BUSINESS PREMISES AND INSPECTIONS

| AU-                                | Inspections | 0-1      | in in                     | 131          | =                             | 32     | 121  | 11             | 60           | 44                        | 6.5          | 15     | 17        | 27    | 11           | 18       | 27                        | 1.5   | 60    | 13       | 13      | 14       | 25     | 222  | 1.8    | 135         | 101               | 36              | 24     | 173                |
|------------------------------------|-------------|----------|---------------------------|--------------|-------------------------------|--------|------|----------------|--------------|-