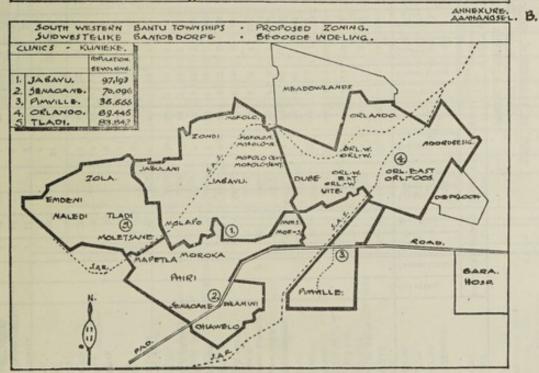

| 5,781              | 18,985               | 17,959               | 3,148                    | 07,040            | 1,399                              | 2,353                             | 7117                                        | 28,869       | 1,136                                                                |
|                              | Dispensery and Outpatient<br>Clinics | Ante-Natal Clinics | Child Mealth Clinics | Tuberculosis Clinics | Venezeal Disease Clinics | TOTAL ATTENDANCES | Home Visits by Medical<br>Officers | Home Visits by Health<br>Visitors | Hose Visits by Bantu Nurses<br>and Midwives | TOTAL VISITS | No. of Confinements and<br>B.B.A.'s Attended by<br>District Midwives |



### PROPOSED AND EXISTING ZONING OFCLINICS IN SOMETO,





REPORT ON ENVIRONMENTAL HEALTH SERVICES IN BANTU TOWNSHIPS PERIOD 1 JANUARY TO 31 DECEMBER 1964 TRADING - BUSINESS PREMISES AND INSPECTIONS

| AU-                                | Inspections | 0-1      | in in                     | 131          | =                             | 32     | 121  | 11             | 60           | 44                        | 6.5          | 15     | 17        | 27    | 11           | 18       | 27                        | 1.5   | 60    | 13       | 13      | 14       | 25     | 222  | 1.8    | 135         | 101               | 36              | 24     | 173                |
|------------------------------------|-------------|----------|---------------------------|--------------|-------------------------------|--------|------|----------------|--------------|---