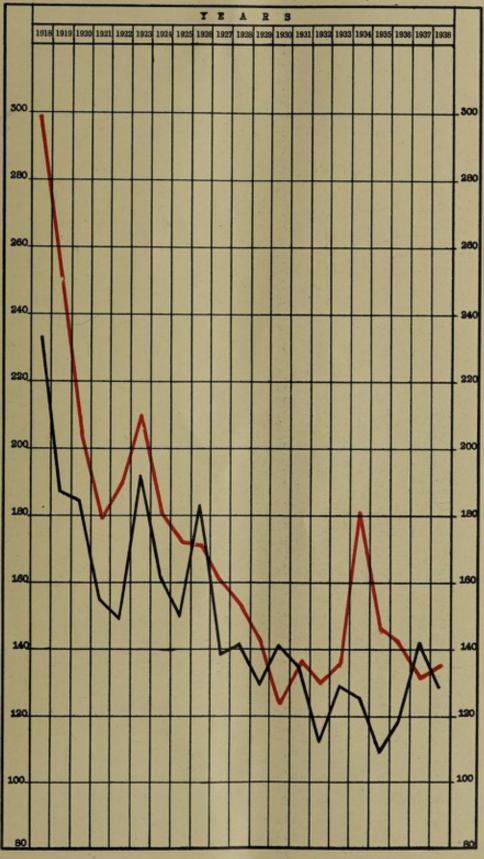

# Annual Report of the Public Health Department of the City of Port-of-Spain, 1938.