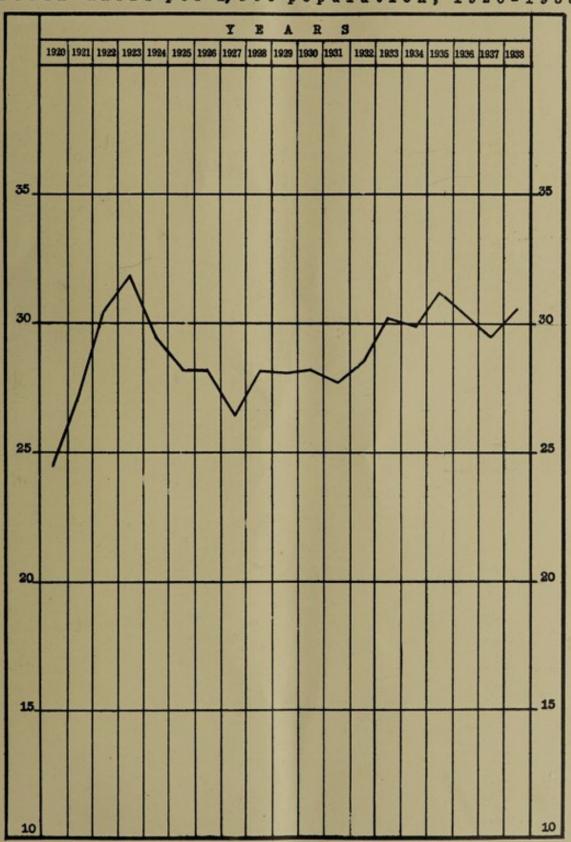

# Annual Report of the Public Health Department of the City of Port-of-Spain, 1938.