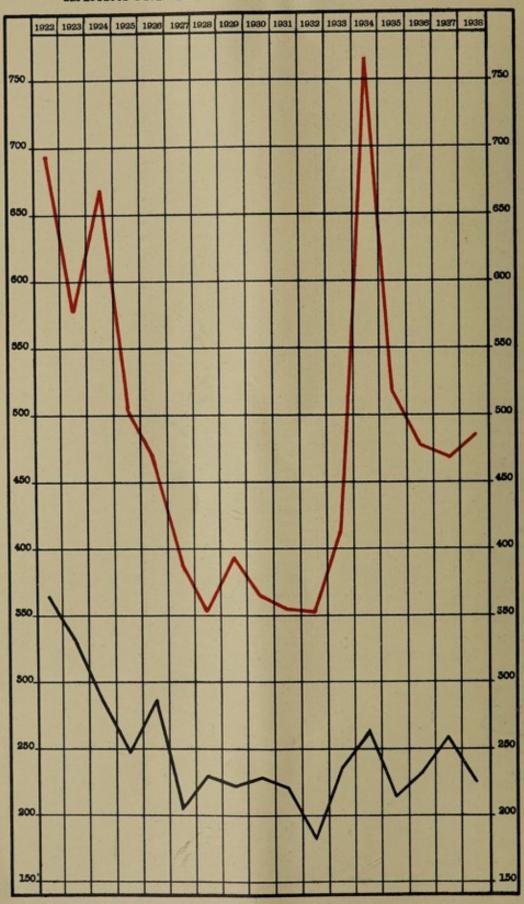

# Annual Report of the Public Health Department of the City of Port-of-Spain, 1938.