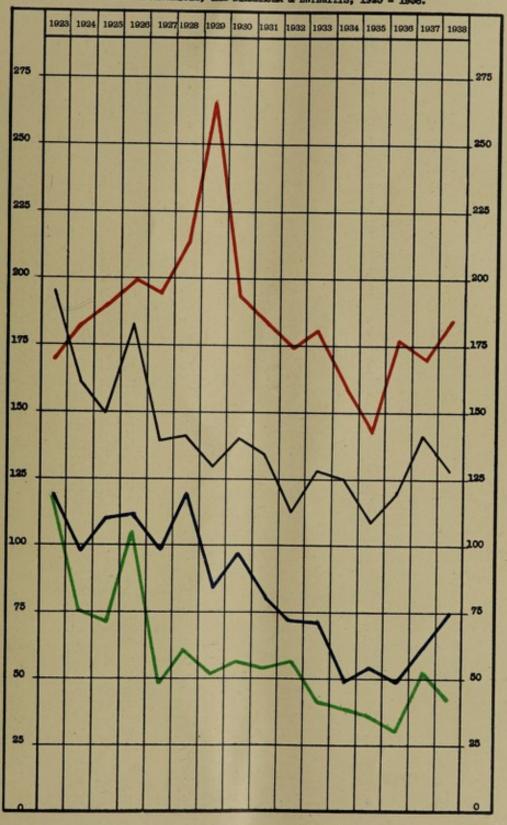

# Annual Report of the Public Health Department of the City of Port-of-Spain, 1938.