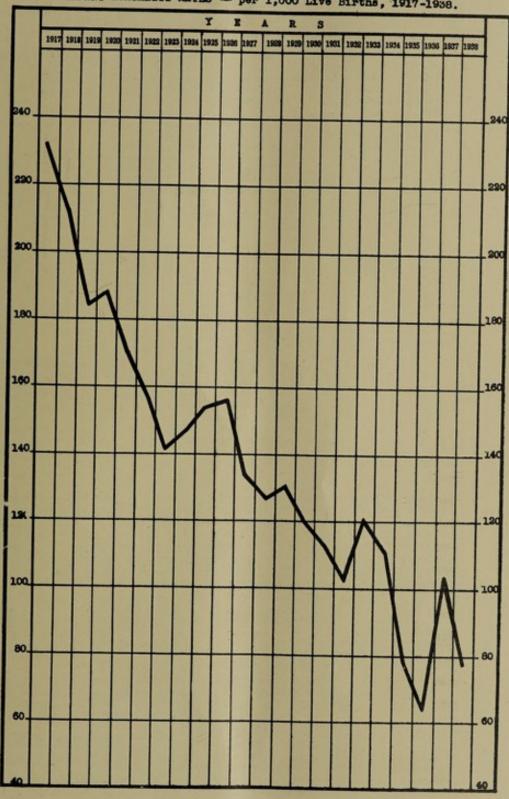

53             | 236                                  | 134.63                       | 1938 |     | 2,591             | 204                                  | 78.73                        |

The figure of 78.73 is the third lowest since 1917 when the Local Authority was first constituted and one hopes that the fact that, the three lowest figures were obtained during the last four years, 1935-38, is no mere coincidence, but a positive indication that the work of the Child Welfare League, of the Health Department, and of the other bodies interested in the welfare of mother and child is beginning to be reflected in that low infantile mortality that is a feature of all the big countries of the civilized world.

Chart C Port-of-Spain

INFANT MORTALITY RATES - per 1,000 Live Births, 1917-1938.





Causes of Deaths of Infants under 1 year for 1938 and 1937 contrasted.

|                         | 1938          | 8. 193     | 7.     |