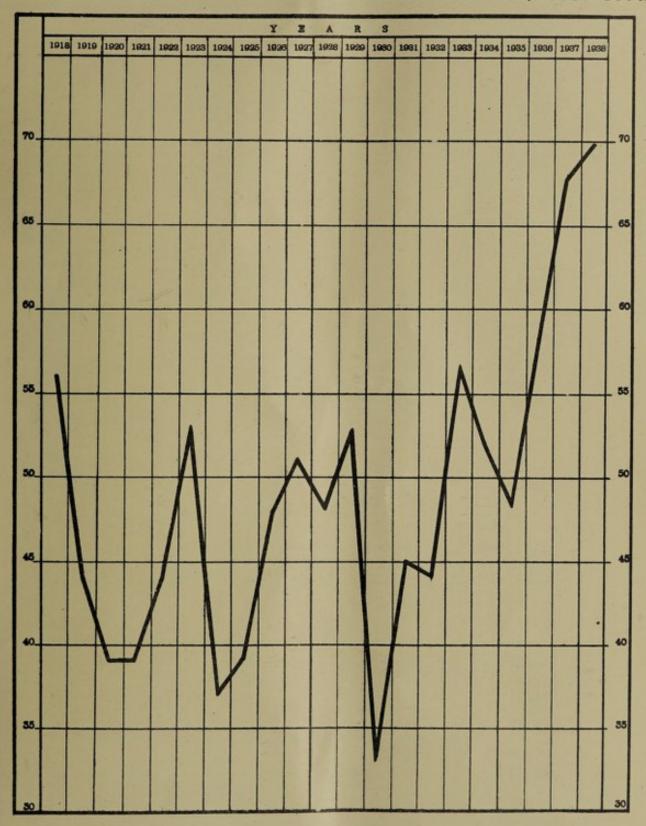

# Annual Report of the Public Health Department of the City of Port-of-Spain, 1938.