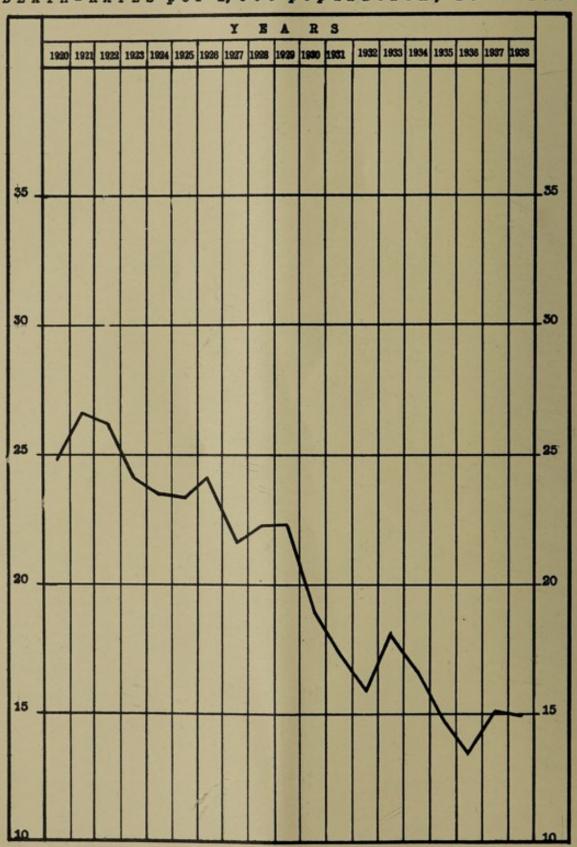

133         | 17.66                                  |
| September |       |        |       |  |  | 65     | 76       | 141         | 19.34                                  |
| October   |       | 5      |       |  |  | 73     | 80       | 153         | 20.31                                  |
| November  |       | 3      |       |  |  | 76     | 73       | 149         | 20.44                                  |
| December  |       |        |       |  |  | 70     | 61       | 131         | 17.39                                  |
|           | Total |        |       |  |  | 678    | 732      | 1,410       | 16.70                                  |

Chart A
Port-of-Spain

BIRTH-RATES per 1,000 population, 1920-1938.







Chart B
Port-of-Spain

DEATH-RATES per 1,000 population, 1920-1938.



The newly included sub-district of St. James now displaces the East Dry River from pride of place in the mortality list, returning the highest death rate (49.84 per 1,000) of all the suburbs in the Urban Sanitary District of the City of Port-of-Spain, though East Dry River still shows the highest death rate of the previous five sub-districts.

Deaths and Death Rates in various Sub-districts of the City for 1938.

| 214 2 1 1 1 1 1 1 1 1 | 1. 0. 1.               |              | DEA                   | THS.           |                     | AND THE REAL PROPERTY. | Mark to    |
|-----------------------|------------------------|--------------|-----------------------|----------------|---------------------|------------------------|------------|
|                       | The Real Property lie