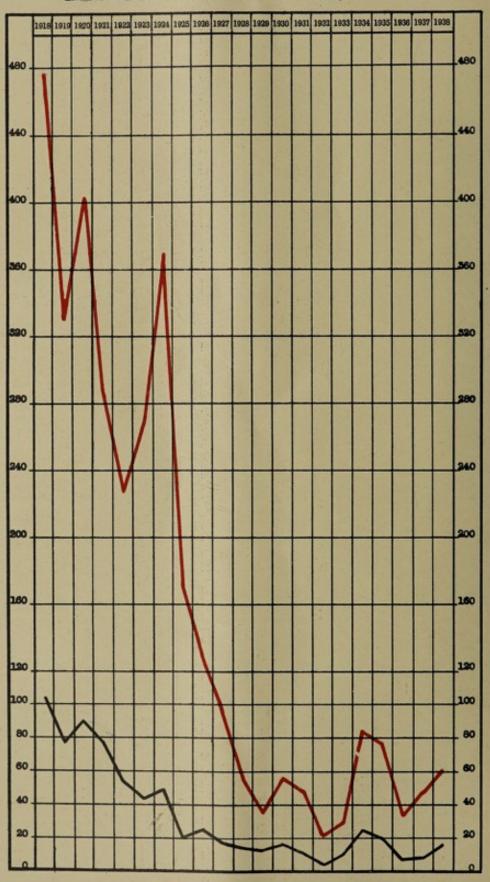

| 2      | 6             | 8             |  |  |  |

1936 1937 TUBERCULOSIS - Deaths, 1918-1938. 1933 1934 1935 1930 1931 1932 Port-of-Spain 1929 Chart G 1928 1925 NOM-PULMONARY 1923 1924 1922 1918 1919 1920 1921 10 2 8

28

9

15

2





Chart H
Port-of-Spain

ENTERIC PEVER - Notifications and Deaths, 1918 - 1938.



NOTIFICATIONS.

DEATHS.

The same decline in incidence and mortality that has been a feature in the case of pulmonary tuberculosis during the past 15 years is also apparent in the case of non-pulmonary tuberculosis though the rate of decrease has been slower on the whole. It is reasonable to assume that the same causes, to which I have already attributed the decrease in the case of the one, are also responsible for the decrease in the case of the other.

Progress of Mortality from Pulmonary and Non-Pulmonary Tuberculosis for 15 years, 1924-1938.

| 1                                           | DEAT | HS FR | OM PUL   | MONA          | RY TU | BERCUL | osis.            |       | DEAT         | HS FR         | OM N | on-Pui   | MON | ARY             | Tuber  | CULO | SIS. |
|--------------