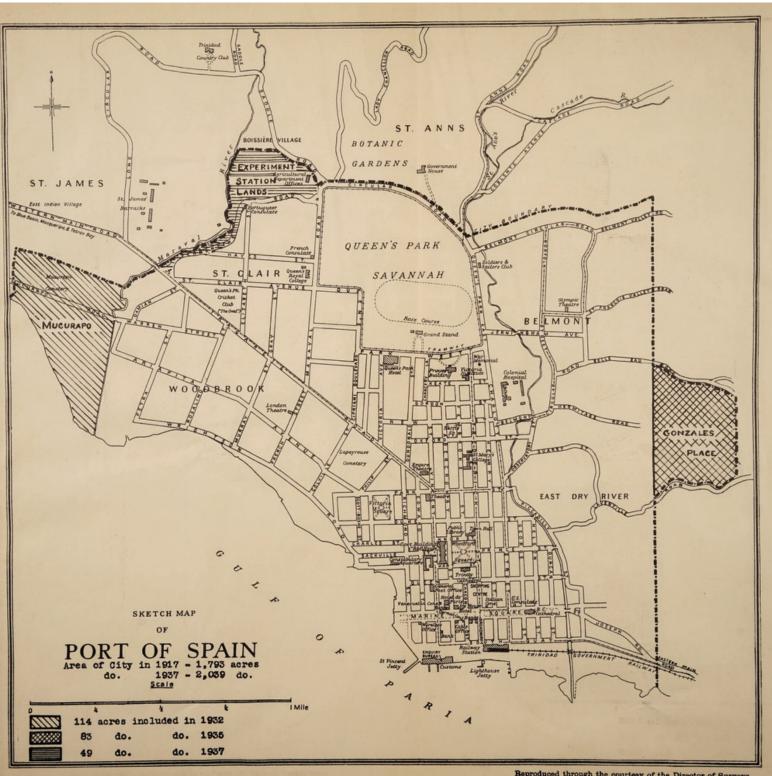

| 44     |



Reproduced through the courtesy of the Director of Surveys



Public Health Department, 35, Frederick Street, Port-of-Spain, Trinidad, B.W.I. 3rd November, 1938.

## URBAN SANITARY DISTRICT OF THE CITY OF PORT-OF-SPAIN.

SECRETARY, LOCAL AUTHORITY.

SIR.

I have the honour to submit, for the information of the Local Authority, the annual report on the health of the Urban Sanitary District of the City of Port-of-Spain for the year ended 31st December, 1937.

On taking, as I have done, the reins of office from an illustrious predecessor it would, I am sure, not be considered altogether amiss if I were to make this report more in the nature of a survey report than that of a mere record for the past year and in so doing I shall endeavour to follow, as far as it is possible to do so, the line