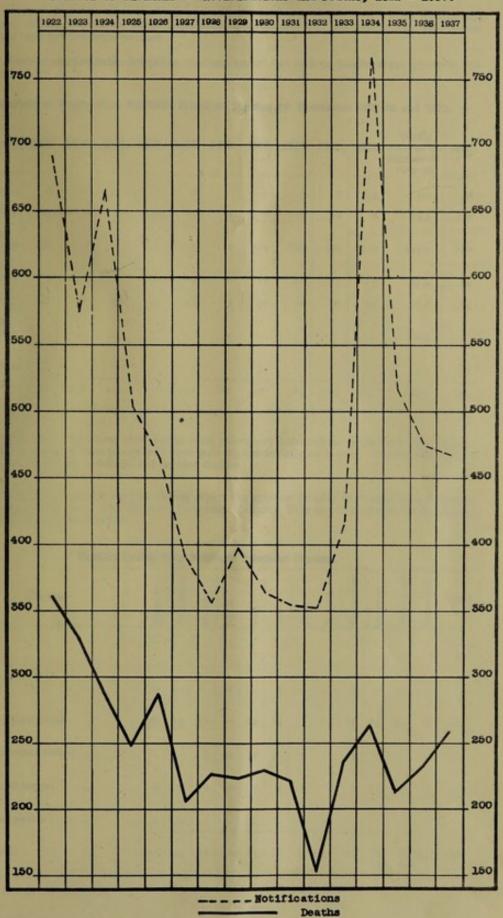

## Annual Report of the Public Health Department of the City of Port-of-Spain, 1937.