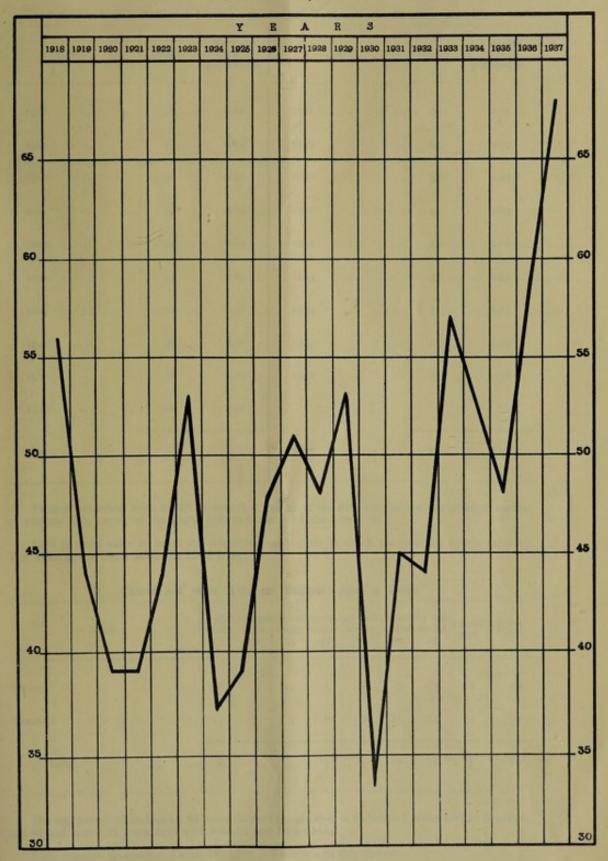

| 1             |        | ***    | 100.00        | 1     |
| Uterus          | *** |        | 10            | 10     |        |               |        | 10000    | 4             | 4      |        | 1             | 1111  |
| Undefined       |     |        | 1             | 1      |        |               |        | Marine . | 10.00         | 1      |        | 1             |       |
|                 |     | 1000   |               |        |        |               |        |          |               |        | 1      | -             |       |
| Total           |     | 16     | 42            | 58     | 1      | ***           | 1      | 1        | 4             | 4      | 1      | 4             | 5     |

Chart J
Port-of-Spain

Deaths from CANCER and OTHER MALIGNANT DISEASES, 1918-1937.



The death rate per 1,000 was 0.88 which is 0.18 greater than the yearly average for the last 10 years.

Cancer and other Malignant Diseases Deaths and Death-rates for 20 years, 1918-37.

|      | ALCOHOL: NAME OF PERSONS ASSESSED. |        |         |                                     | 2000 |      |        |        | 30000   |                                     |
|------|------------------------------------|--------|---------|-------------------------------------|------|------|--------|--------|---------|-------------------------------------|
|      | Year.                              |        | Deaths. | Rate per<br>1,000 of<br>population. |      |      | ear.   |        | Deaths. | Rate per<br>1,000 of<br>population. |
| 1918 | 1677,1                             | mal    | 56