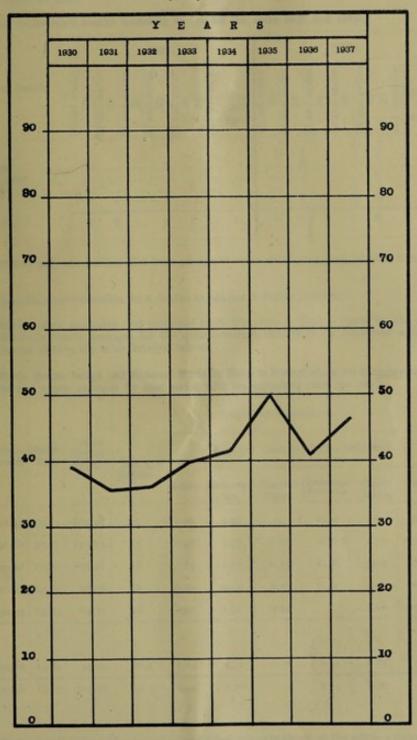

|        |        |     |                |     |     |                | Total                        |       | 21  | 924 | 55             | 225 | 33  | 5    |

Chart D
Port-of-Spain

Percentage of ANTE-NATAL CROUP to TOTAL DEATHS of Infants under 1 year, 1930 - 1937.



## Maternal Mortality.

The number of deaths associated with the function of child-bearing is a very sensitive index of the amount of ante-natal care and skilled obstetric help that is afforded the expectant mother who, but for this accident, might have enjoyed many years of good health and usefulness.

Eleven women died during 1937 as a result of child-bearing, giving a maternal mortality rate of 4.84 per 1,000 live births, as compared with 12 and a maternal mortality rate of 5.23 in 1936.

In the table here detailed the causes of maternal deaths grouped in age periods for the year 1937 are compared with those for 1936.

Causes of Maternal Deaths according to age for the years 1937 and 1936.

|                            |                    |                    |                    | 1