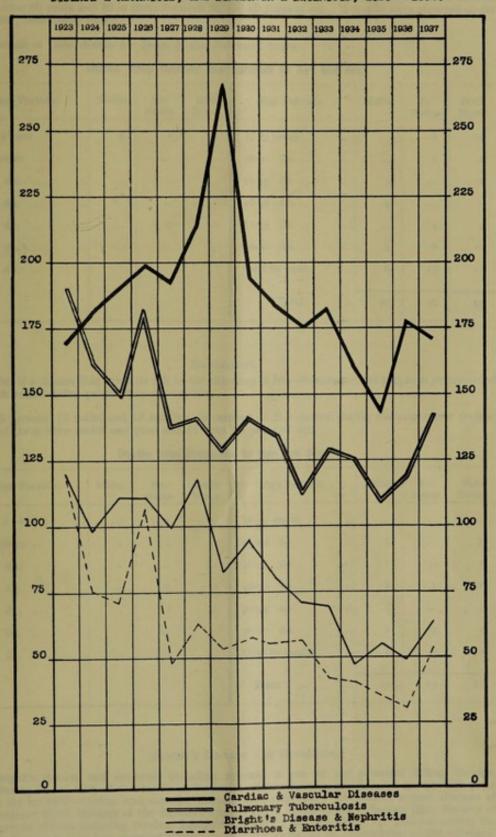

rdiac Vascular Degeneration 3 Fatty Degeneration of Heart 22 10 12 Myocardial Degeneration 17 Myocarditis .... Cardiac Insufficiency ... Cardiac Disease 4 Complete Heart Block Congestive Cardiac Failure Cardiac Syncope Congenital Heart Disease 3 Angina Pectoris 9 Coronary Thrombosis .... Thrombosis of Iliac Artery 10 13 Arterio Sclerosis 1 2 1 2 6 2 15 3 9 5 10 7 12 6 14 11 28 35 98 73 171

In every one of these forms syphilis can and, undoubtedly, does play an important and decisive part.

Aneurism of the aorta, which is caused solely by syphilis, was responsible for 36 of these deaths, of which 25 were males and 11 were females.

Port-of-Spain
Deaths from PULMONARY TUBERCULOSIS, CARDIAC & VASCULAR DISEASES, BRIGHT'S

Chart I

DISEASE & NEPHRITIS, and DIARRHOEA & ENTERITIS, 1923 - 1937.



allocated a sease in a state a

## DEATHS FROM CEREBRAL HAEMORRHAGE; APOPLEXY.

Apoplexy or stroke is considered by the lay public to be a very frequent cause of death. 45 deaths from this cause occurred in 1937—19 males and 26 females. Nearly one-half (21) of these were in adults over 60 years and 10 in those between 56 and 60 years of age. 2 deaths were reported under one year, both being males.

Details of these deaths are given in the statement below.

Deaths from Cerebral Haemorrhage by Age and Sex.

|       | Age Periods. |      | Males.  | Fe-<br>males. | Both<br>Sexes. | Age Periods.  | Male | Fe-<br>males. | Both<br>Sexes |
|-------|--------------|------|---------|---------------|----------------|---------------|------|---------------|---------------|
| Unde  | r ı year     |