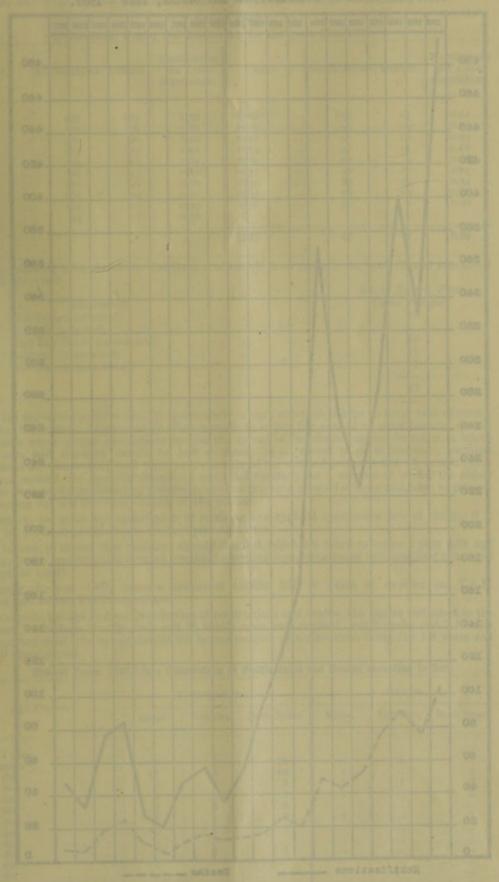

400-300-250, they fell almost immediately, to about half that number and have declined steadily during the last decade, the notifications during the last quinquennium averaging about fifty a year.

There can be no doubt that those other general sanitary measures which are part and parcel of a public health programme have contributed to this fairly satisfactory state of affairs; but the specific measures directed towards the control of this disease, which all aim at preventing infected faeces from reaching the alimentary tract of man of which the chlorination of polluted water is the chief, must have played a very considerable part.

TUBERCULOSIS - Deaths, 1918-1937. Port-of-Spain Chart G NON-PULMONARY





Out H

THE REAL PROPERTY AND ADDRESS OF THE PARTY AND PARTY AND PERSONS ASSESSED.



Chart H Port-of-Spain

ENTERIC PEVER - Notifications and Deaths, 1918 - 1937.



A tabular statement, showing the number of notifications and deaths, and the death rate for 1918-1937 and demonstrating the steady downward trend of the disease, is furnished below.

Enteric Fever.

Notifications, Deaths and Death-rates for the years 1918-1937.

| Year | Notifications. | Deaths. | Death-rates<br>per 1,000<br>population. | Year |   | Notifications. | Deaths. | Death-rates<br>per 1,000<br>population. |
|------|----------------|---------|-----------------------------------------|------|---|----------------|---------|-----------------------------------------|
| 1918 | <br>495        | 104     | 1.52                                    | 1928 | 5 | 54             | 14      | 0.21