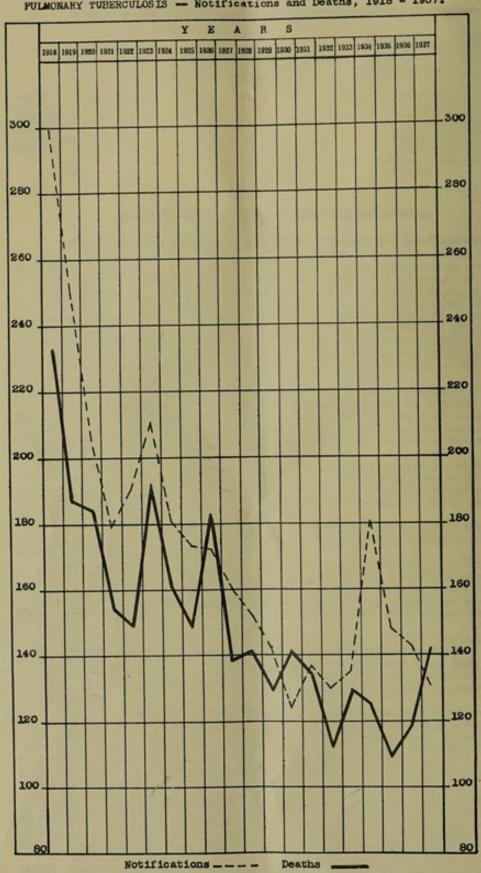

## Annual Report of the Public Health Department of the City of Port-of-Spain, 1937.