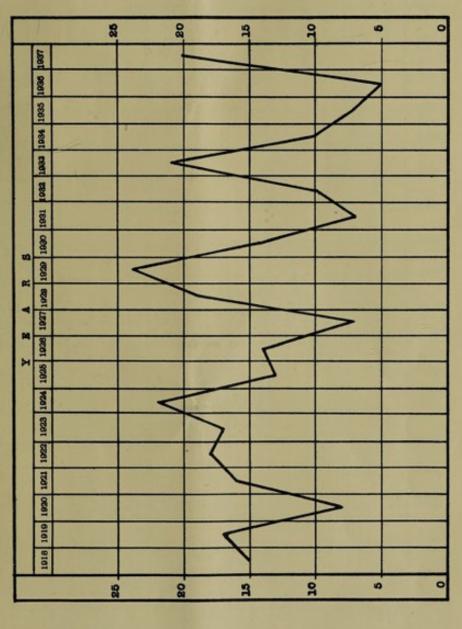

## Annual Report of the Public Health Department of the City of Port-of-Spain, 1937.