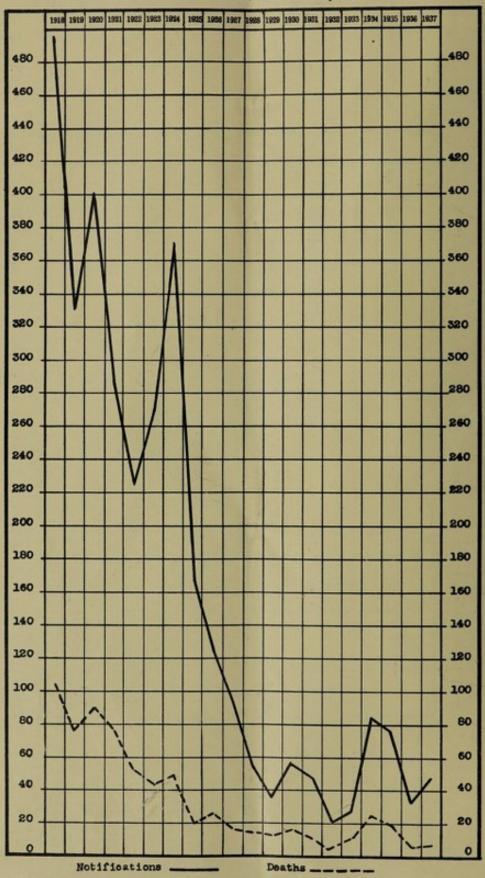

clined steadily during the last decade, the notifications during the last quinquennium averaging about fifty a year.

There can be no doubt that those other general sanitary measures which are part and parcel of a public health programme have contributed to this fairly satisfactory state of affairs; but the specific measures directed towards the control of this disease, which all aim at preventing infected faeces from reaching the alimentary tract of man of which the chlorination of polluted water is the chief, must have played a very considerable part.

TUBERCULOSIS - Deaths, 1918-1937. Port-of-Spain Chart G NON-PULMONARY





Out H

THE REAL PROPERTY AND ADDRESS OF THE PARTY AND PARTY AND PERSONS ASSESSED.



Chart H Port-of-Spain

ENTERIC PEVER - Notifications and Deaths, 1918 - 1937.



A tabular statement, showing the number of notifications and deaths, and the death rate for 1918-1937 and demonstrating the steady downward trend of the disease, is furnished below.

Enteric Fever.

Notifications, Deaths and Death-rates for the years 1918-1937.

| Year | Notifications. | Deaths. | Death-rates<br>per 1,000<br>population. | Year |   | Notifications. | Deaths. | Death-rates<br>per 1,000<br>population. |
|------|----------------|---------|-----------------------------------------|------|---|----------------|---------|-----------------------------------------|
| 1918 | <br>495        | 104     | 1.52                                    | 1928 | 5 | 54             | 14      | 0.21                                    |
| 1919 | 440            | 76      | 1.10