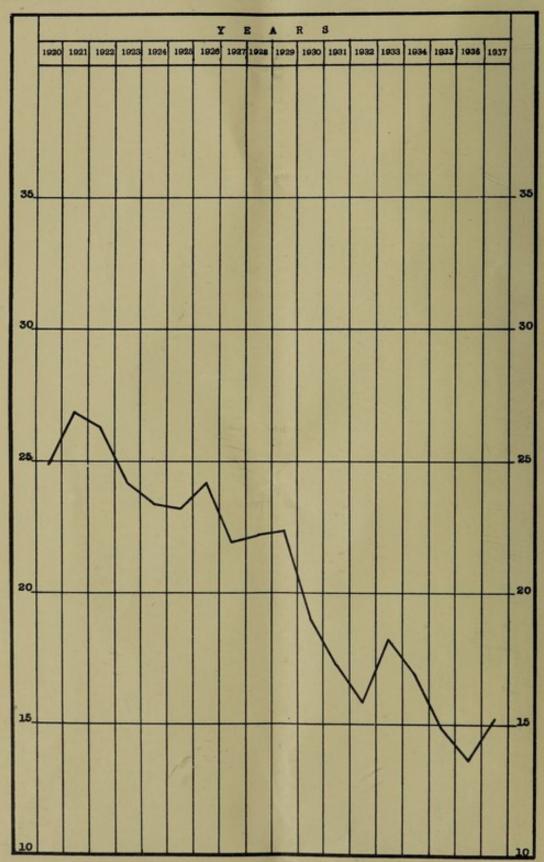

|
|         |           |           |       | -             | and the same of th |

This table shows, on the whole, a steady decline in the death rate for the last ten years.

Chart A
Port-of-Spain

BIRTH-RATES per 1,000 population, 1920-1937.



A B/D

STREET-REEK DOE LODGE BORDELDE, TOO BETAR-REEK

8 but .

PROS-0501 . DOLINEOU DODAL TOR CETAS-STAND

Chart B

DEATH-RATES per 1,000 population, 1920-1937.



Monthly deaths and death rates are given in the following table :-

## Monthly Deaths and Death Rates according to Sex.

| No.      | 1     | Month. |       |     |   | Males. | Females. | Both Sexes. | Death Rate<br>per 1,000<br>population |
|----------|-------|--------|-------|-----|---|--------|----------|-------------|---------------------------------------|
| January  |       |        |       |     | ! | 42     | 60       | 102         | 15.58                                 |
| February |       |        |       |     |   | 44     | 52       | 96          | 16.24                                 |
| Jarch    |       | 1.1    |       |     |   | 45     | 43       | 88          | 13.45                                 |
| April    |       |        |       |     |   | 56     | 48       |