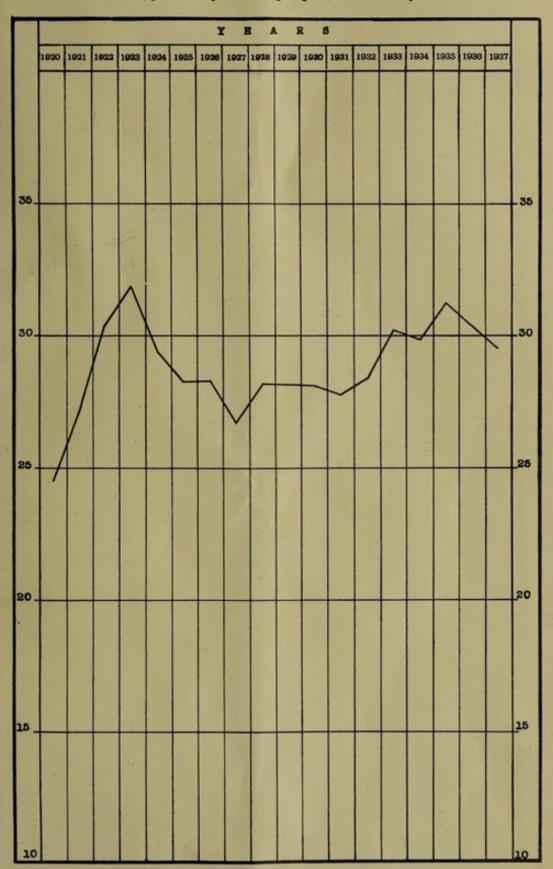

|
|         |           |           |       | -             | and the same of th |

This table shows, on the whole, a steady decline in the death rate for the last ten years.

Chart A
Port-of-Spain

BIRTH-RATES per 1,000 population, 1920-1937.



A B/D

STREET-REEK DOE LODGE BORDELDE, TOO BETAR-REEK

8 but .

PROS-0501 . DOLINEOU DODAL TOR CETAS-STAND

Chart B

DEATH-RATES per 1,000 population, 1920-1937.



Monthly deaths and death rates are given in the following table :-

## Monthly Deaths and Death Rates according to Sex.

| No.      | 1     | Month. |       |     |   | Males. | Females. | Both Sexes. | Death Rate<br>per 1,000<br>population |
|----------|-------|--------|-------|-----|---|--------|----------|-------------|---------------------------------------|
| January  |       |        |       |     | ! | 42     | 60       | 102         | 15.58                                 |
| February |       |        |       |     |   | 44     | 52       | 96          | 16.24                                 |
| Jarch    |       | 1.1