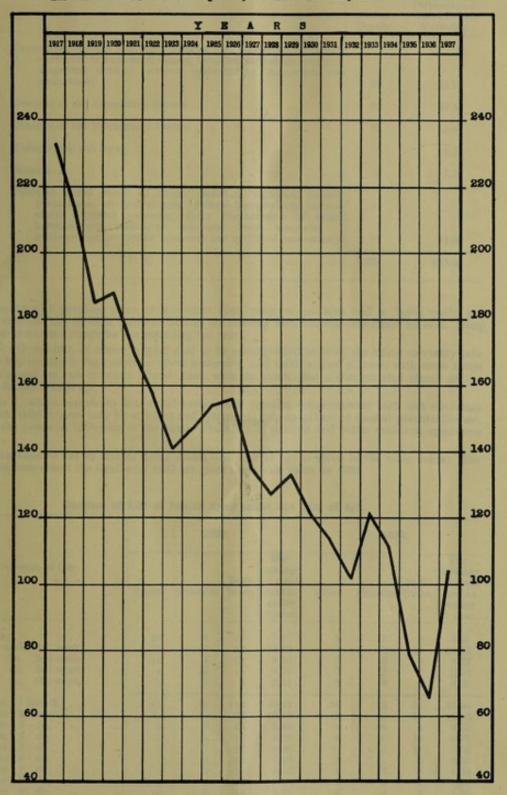

tines  |     | 1    | ***  | 1              |         |        |
| Gangrenous Proctitis     |     | 1     | 1    | 1     | 1    |                | Umbilical Haemorrhage     | *** | ***  | 1    | 1              | *** *** |        |
| Gastro-Enteritis         | *** | 15 1  |      |       | 5 11 |                | When in - Court           | *** | 1    | 1    | 2              | 10000   |        |
| Gastro-Intestinal        | *** | 10 1  | 9    | ~ '   | 3 11 | 1              | whooping Cough            | *** | ***  | ***  | ***            | 1 3     | 3      |
| Haemorrhage              |     | 1.    |      | 1     | . 1  | 1              | Total                     |     | 126  | 111  | 000            | 81 68   | 145    |

Chart C

IMPANT MORTALITY RATES -per 1,000 Live Births, 1917 - 1937.



It is customary to classify these deaths under six groups, as by so doing a more accurate idea of where the largest number of deaths is occurring and in what direction the efforts of those working in this particular field must be directed, is obtained.

Grouping of Causes of Death of Infants under 1 year.

| Group. | Diseases.                                                                                                                                                                                                                                                                                                    | No. of<br>Deaths. | Percentage of<br>Total Infant<br>Mortality |
|--------|-----------------------------------------------------------------------------------------------------