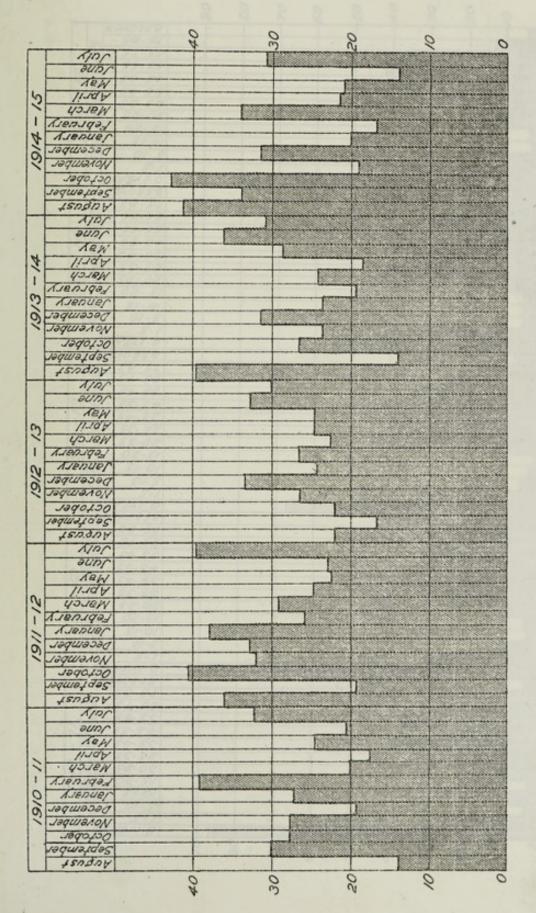

### CHART 2.

Table of Columns showing the European Monthly Deaths for past five years:-

801

Table of Columns shoulding the European Monthly Deaths for past five

|    | * |  |  |
|----|---|--|--|
|    |   |  |  |
|    |   |  |  |
|    |   |  |  |
|    |   |  |  |
|    |   |  |  |
|    |   |  |  |
| 44 |   |  |  |
|    |   |  |  |
|    |   |  |  |
|    |   |  |  |
|    |   |  |  |
|    |   |  |  |
|    |   |  |  |
|    |   |  |  |
|    |   |  |  |
|    |   |  |  |
|    |   |  |  |
|    |   |  |  |
|    |   |  |  |
|    |   |  |  |
|    |   |  |  |
|    |   |  |  |
|    |   |  |  |
|    |   |  |  |
|    |   |  |  |
|    |   |  |  |
|    |   |  |  |
|    |   |  |  |
|    |   |  |  |
|    |   |  |  |
|    |   |  |  |
|    |   |  |  |
|    |   |  |  |
|    |   |  |  |
|    |   |  |  |
|    |   |  |  |
|    |   |  |  |
|    |   |  |  |
|    |   |  |  |
|    |   |  |  |
|    |   |  |  |
|    |   |  |  |
|    |   |  |  |
|    |   |  |  |
|    |   |  |  |
|    |   |  |  |
|    |   |  |  |
|    |   |  |  |
|    |   |  |  |
|    |   |  |  |
|    |   |  |  |
|    |   |  |  |
|    |   |  |  |
|    |   |  |  |
| 1  |   |  |  |
|    |   |  |  |
|    |   |  |  |
|    |   |  |  |
|    |   |  |  |
|    |   |  |  |
|    |   |  |  |
|    |   |  |  |
|    |   |  |  |