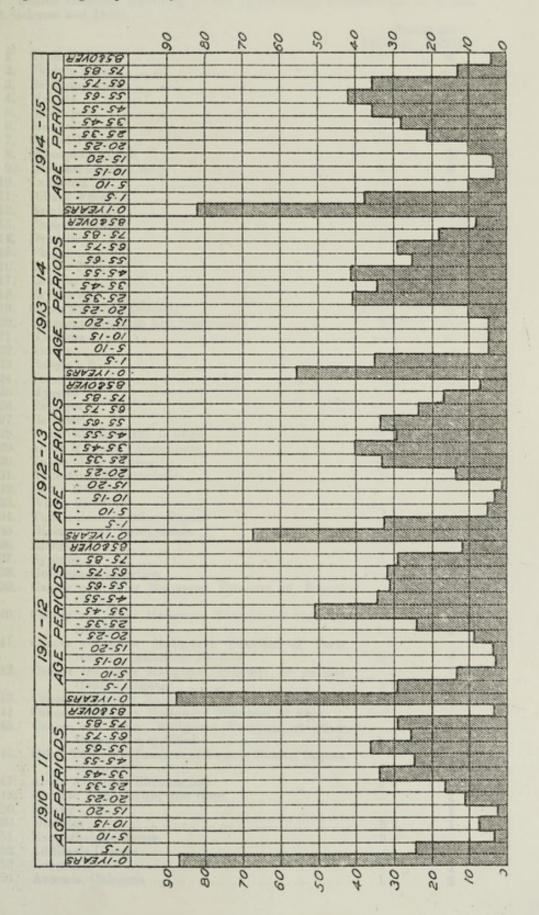

### CHART 3.

Table of Columns showing the European Total Deaths occurring at various ages during the past five years:—

#### E THARD

Table of Columns showing the Harapson Total Deaths occurring at various

|  |  |   |  | + |  |  |  |  |
|--|--|---|--|---|--|--|--|--|
|  |  |   |  |   |  |  |  |  |
|  |  |   |  |   |  |  |  |  |
|  |  |   |  |   |  |  |  |  |
|  |  |   |  |   |  |  |  |  |
|  |  |   |  |   |  |  |  |  |
|  |  |   |  |   |  |  |  |  |
|  |  |   |  |   |  |  |  |  |
|  |  |   |  |   |  |  |  |  |
|  |  |   |  |   |  |  |  |  |
|  |  |   |  |   |  |  |  |  |
|  |  |   |  |   |  |  |  |  |
|  |  |   |  |   |  |  |  |  |
|  |  |   |  |   |  |  |  |  |
|  |  |   |  |   |  |  |  |  |
|  |  |   |  |   |  |  |  |  |
|  |  |   |  |   |  |  |  |  |
|  |  |   |  |   |  |  |  |  |
|  |  |   |  |   |  |  |  |  |
|  |  |   |  |   |  |  |  |  |
|  |  |   |  |   |  |  |  |  |
|  |  |   |  |   |  |  |  |  |
|  |  |   |  |   |  |  |  |  |
|  |  |   |  |   |  |  |  |  |
|  |  |   |  |   |  |  |  |  |
|  |  |   |  |   |  |  |  |  |
|  |  |   |  |   |  |  |  |  |
|  |  |   |  |   |  |  |  |  |
|  |  |   |  |   |  |  |  |  |
|  |  |   |  |   |  |  |  |  |
|  |  |   |  |   |  |  |  |  |
|  |  |   |  |   |  |  |  |  |
|  |  |   |  |   |  |  |  |  |
|  |  |   |  |   |  |  |  |  |
|  |  |   |  |   |  |  |  |  |
|  |  |   |  |   |  |  |  |  |
|  |  |   |  |   |  |  |  |  |
|  |  |   |  |   |  |  |  |  |
|  |  |   |  |   |  |  |  |  |
|  |  |   |  |   |  |  |  |  |
|  |  |   |  |   |  |  |  |  |
|  |  |   |  |   |  |  |  |  |
|  |  |   |  |   |  |  |  |  |
|  |  |   |  |   |  |  |  |  |
|  |  |   |  |   |  |  |  |  |
|  |  |   |  |   |  |  |  |  |
|  |  |   |  |   |  |  |  |  |
|  |  |   |  |   |  |  |  |  |
|  |  |   |  |   |  |  |  |  |
|  |  |   |  |   |  |  |  |  |
|  |  |   |  |   |  |  |  |  |
|  |  |   |  |   |  |  |  |  |
|  |  | 1 |  |   |  |  |  |  |
|  |  | 1 |  |   |  |  |  |  |
|  |  |   |  |   |  |  |  |  |
|  |  |   |  |   |  |  |  |  |
|  |  |   |  |   |  |  |  |  |
|  |  |   |  |   |  |  |  |  |