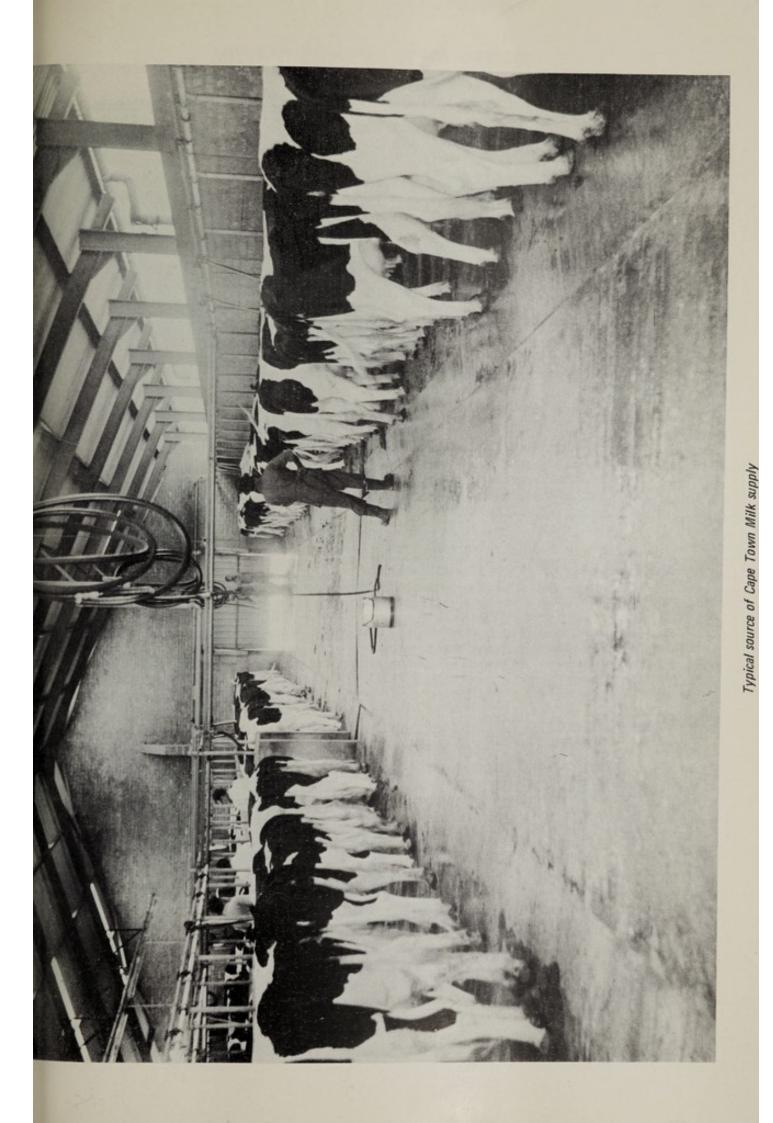

connection with t incidence of mastitis                            | he            | 81    |               |
| Recording of temperatures of mechanically cooled milk                                         |               | 728   |               |
| Number of unsatisfactory temperatures encountered                                             |               | 4     |               |
| Number of visits to pasteurising plants                                                       |               | 1 081 | 11 COMPANY 42 |
| Number of visits to ice cream plants                                                          |               | 443   |               |
|                                                                                               |               |       |               |





#### LABORATORY CONTROL

#### RAW MILK

Bulked herd milk and road tanker supplies were regularly sampled on farms and at receiving depots and tested with the following results:

#### (a) Bulked Herd Milk (Individual Producers Milk)

| Test                    | No. of Samples Tested | <sup>0</sup> /o Satisfactory |  |
|-------------------------|-----------------------|------------------------------|--|
| Plate Count             | 937                   | 77,1                         |  |
| B. coli (,001 ml)       | 912                   | 61,1                         |  |
| Inhibitory Substances   | 145                   | 94,5                         |  |
| Brucellosis (Ring Test) | 95                    | 46,3                         |  |
| Leucocyte Cell Count    | 940