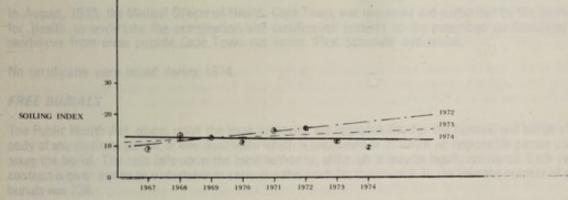

as measurement is concerned, and the fact that the smogs are short-lived ensures a low average.

It may be that future policy will be dictated by the aesthetic aspect rather than the health hazard factor.

Comparison of annual averages for the years 1967 to 1974 show a downward trend - 1974 values depressing these curves below 1973 levels.

Satisfaction may be gained from these graphs for the overall situation, but the fact that smogs were present on 82 days of the year in the City area suggests that the battle is by no means won.



1974 MONTHLY AVERAGES





#### WYDRODEN EVANIDE FUNICATION

Linder the Hydrogen Covereds Furnigation Reports are increased from the large to be a 30 April 134 and 100 and 133 April 134 and 100 and 100 april 134 and 100 april 134 and 100 april 134 april 134



#### and a said a read and a subject of

A great pert, of the Monicipality, peng halt on the slopes of the foot of the mountain, is well and fail delaying both parts of the Cape Filts instand draiting acamaly must and in the well scenes the pround water laid more a considerable area reacits or very mar the surface.

The City is seasons on the separate system. We stormyone here conducted by separate theories to the resident outling secondly the sea, by into the Londscep and Steel, River, which drain the southern buttorte north of Xectioners and flow and lette Bay as the Sait River, Scorp of Londscents the southern row tester and discharge mile a reside of which or lakes and therein to the sea a funct bay





# SECTION X - OTHER SERVICES

## DOMICILIARY MEDICAL SERVICES

The City Council