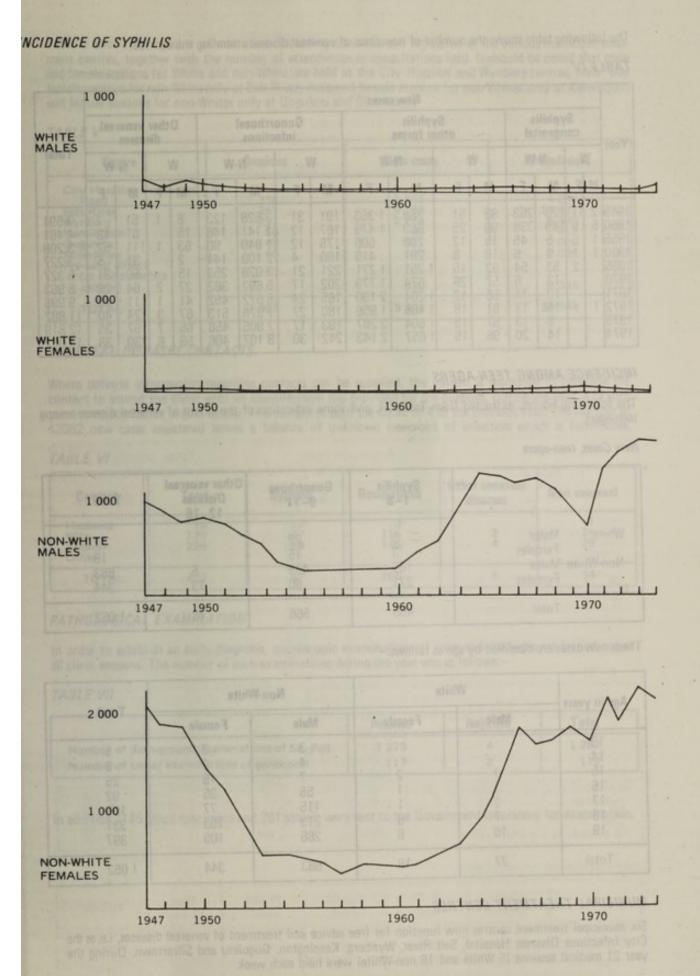

# LEADING STATISTICS SECTION I - NATURAL & SOCIAL CONDITIONS Area ... ... ... ... ... ... ... ... ... ... ... ... ... ... ... ... ... ... ... ... ... ... ... ... ... ... ... ... ... ... ... ... ... ... ... ... ... ... ... ... ... ... ... ... ... ... ... ... ... ... ... ... ... ... ... ... ... ... ... ... ... ... ... ... ... ... ... ... ... ... ... ... ... ... ... ... ... ... ... ... ... ... ... ... ... ... ... ... ... ... ... ... ... ... ... ...</t ADITATIKAZ JATNOMINORIVHS - XI Municipal Wards SECTION II - VITAL STATISTICS Population ... ... ... ... 8 Health indicators ... ... ... 8 8 Birth statistics ... ... ... 12 12 General mortality ... ... ... 14 14 Infant mortality ... ... ... 20 26