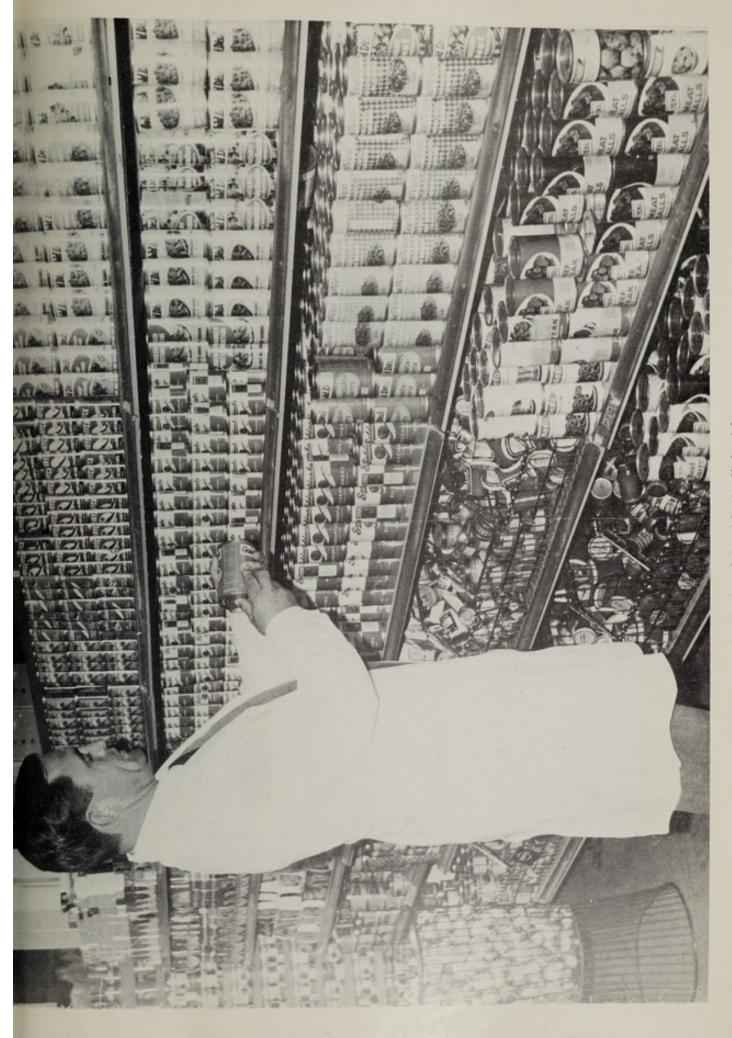

| 2                     | 358             | 1 721                 |

Other defects were dealt with by the inspectors by reports of transmission to the City Engineer and other departments of the Corporation as follows:-

| Stopped drains                 | · 417 |
|--------------------------------|-------|
| Defective water fittings       | 35    |
| Unauthorised structures        | 60    |
| Undrained premises             | 23    |
| Structural defects to premises | 36    |
| Other defects                  | 48    |



Examination of tinned foodstuffs for defects



#### MUNICIPAL WASHHOUSES

There are 5 washhouses in the municipal area namely at Hout St., Mowbray, Salt River, Claremont and Wynberg.

The attendances and takings at the washhouses (including ironing rooms) during the year were as follows:-

|                                                              | Attendances                                | Money                             | taken                      |  |
|--------------------------------------------------------------|--------------------------------------------|-----------------------------------|----------------------------|--|
|                                                              |                                            | R                                 | с