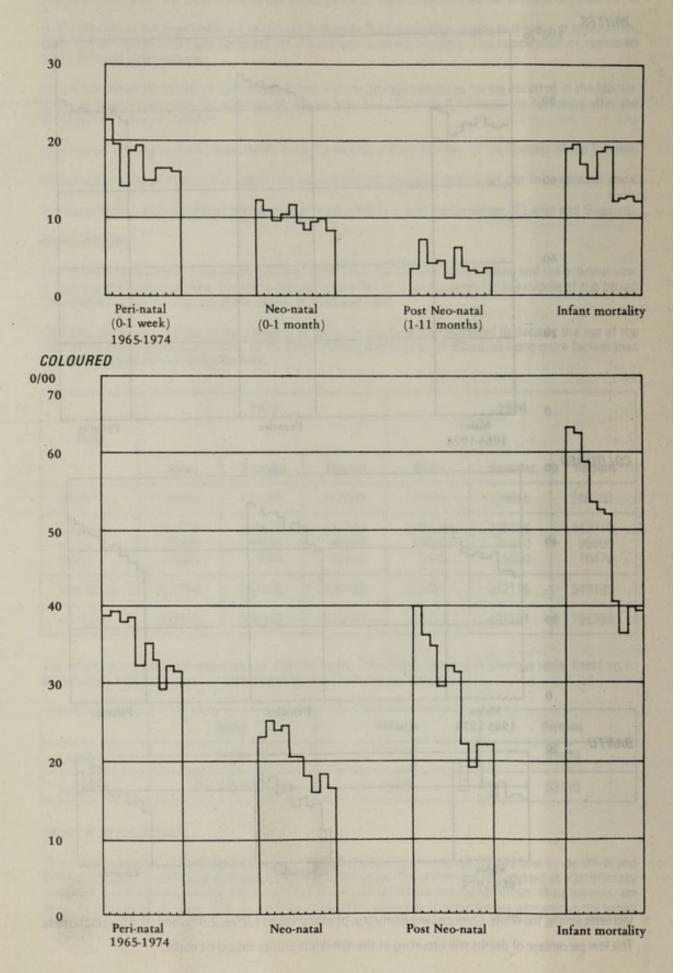

# LEADING STATISTICS SECTION I - NATURAL & SOCIAL CONDITIONS Area ... ... ... ... ... ... ... ... ... ... ... ... ... ... ... ... ... ... ... ... ... ... ... ... ... ... ... ... ... ... ... ... ... ... ... ... ... ... ... ... ... ... ... ... ... ... ... ... ... ... ... ... ... ... ... ... ... ... ... ... ... ... ... ... ... ... ... ... ... ... ... ... ... ... ... ... ... ... ... ... ... ... ... ... ... ... ... ... ... ... ... ... ... ... ... ...</t ADITATIKAZ JATNOMINORIVHS - XI Municipal Wards SECTION II - VITAL STATISTICS Population ... ... ... ... 8 Health indicators ... ... ... 8 8 Birth statistics ... ... ... 12 12 General mortality ... ... ... 14 14 Infant mortality ... ... ... 20 26