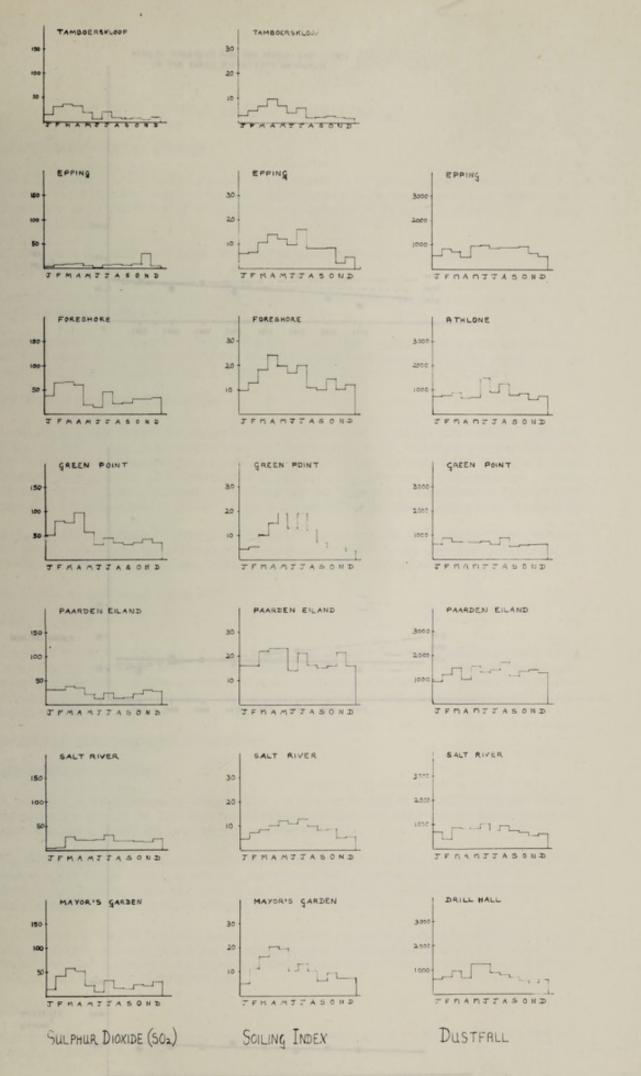

much cross-checking to ensure validity. This was still in progress at the end of the year.

The proposed overall air pollution survey did not materialise in 1974 and negotiations are still taking place.

The graphs reveal that 1974 was another good year as far as measurement is concerned, and the fact that the smogs are short-lived ensures a low average.

It may be that future policy will be dictated by the aesthetic aspect rather than the health hazard factor.

Comparison of annual averages for the years 1967 to 1974 show a downward trend - 1974 values depressing these curves below 1973 levels.

Satisfaction may be gained from these graphs for the overall situation, but the fact that smogs were present on 82 days of the year in the City area suggests that the battle is by no means won.



1974 MONTHLY AVERAGES





#### WYDRODEN EVANIDE FUNICATION

Linder the Hydrogen Covereds Furnigation Reports are increased from the large to be a 30 April 134 and 100 and 133 April 134 and 100 and 100 april 134 and 100 april 134 and 100 april 134 april 134



#### and a said a read and a subject of

A great pert, of the Monicipality, peng halt on the slopes of the foot of the mountain, is well and fail delaying both parts of the Cape Filts instand draiting acamaly must and in the well scenes the pround water laid more a considerable area reacits or very mar the surface.

The City is seasons on the separate system. We stormyone here conducted by separate theories to the resident outling secondly the sea, by into the Londscep and Steel, River, which drain the southern buttorte north of Xe