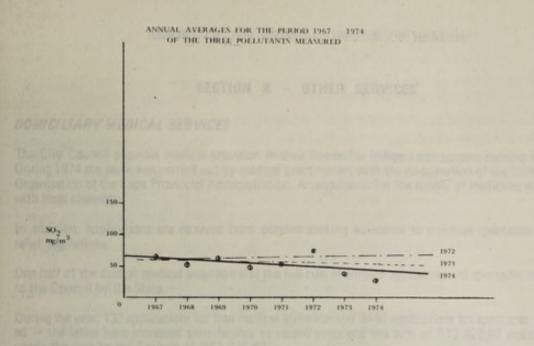

ure validity. This was still in progress at the end of the year.

The proposed overall air pollution survey did not materialise in 1974 and negotiations are still taking place.

The graphs reveal that 1974 was another good year as far as measurement is concerned, and the fact that the smogs are short-lived ensures a low average.

It may be that future policy will be dictated by the aesthetic aspect rather than the health hazard factor.

Comparison of annual averages for the years 1967 to 1974 show a downward trend - 1974 values depressing these curves below 1973 levels.

Satisfaction may be gained from these graphs for the overall situation, but the fact that smogs were present on 82 days of the year in the City area suggests that the battle is by no means won.



1974 MONTHLY AVERAGES





#### WYDRODEN EVANIDE FUNICATION

Linder the Hydrogen Covereds Furnigation Reports are increased from the large to be a 30 April 134 and 100 and 133 April 134 and 100 and 100 april 134 and 100 april 134 and 100 april 134 april 134



#### and a said a read and a subject of

A great pert, of the Monicipality, peng halt on the slopes of the foot of the mountain, is well and fail delaying both parts of the Cape Filts instand draiting acamaly must and in the well scenes the pround water laid more a considerable area reacits or very mar the surface.

The City is seasons on the separate system. We stormyone here conducted by separate theories to the resident outling secondly the sea, by into the Londscep and Steel, River, which drain the southern buttorte north of Xectioners and flow and lette