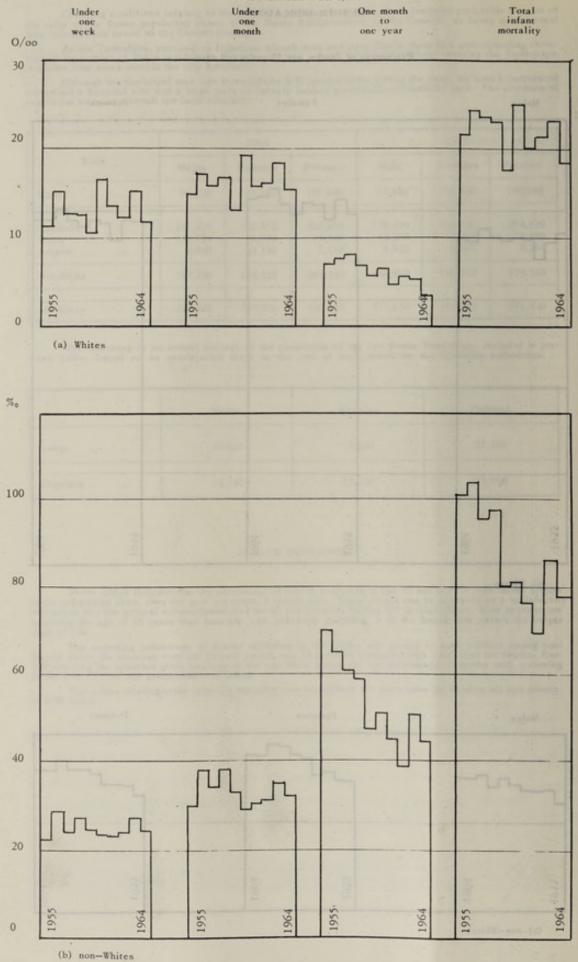

Infant Mortality.

It is pleasing and gratifying to be able to record a reduction in the infant mortality rates for each racial group.

Over the past two years the White infant mortality rate has been affected solely by fluctuations in the number of infant deaths from prematurity which, in 1964, fell sharply. There was an increase in White infant deaths from congenital malformation, but the number of deaths involved is not significant.

The percentage of deaths in the non-Whites under one year of age, notwithstanding the welcome fall in the infant mortality rate, is still eight times the percentage in the White group. Furthermore, 36.0 per cent of all non-White deaths occurred before the age of 5 years, in contrast to a figure of only 3.9 per cent in the Whites.

Amongst non-Whites, the Coloured rate of 65.1 (registered births) or 57.3 (notified births) per 1,000 live births is the lowest rate on record. The expected decline of deaths from measles in the non-White group, which appears to be biennial in character, did occur, accompanied by a more impressive decline in infant deaths from gastro enteritis which in the year under report reveals a rate less than half of what it was ten years ago.