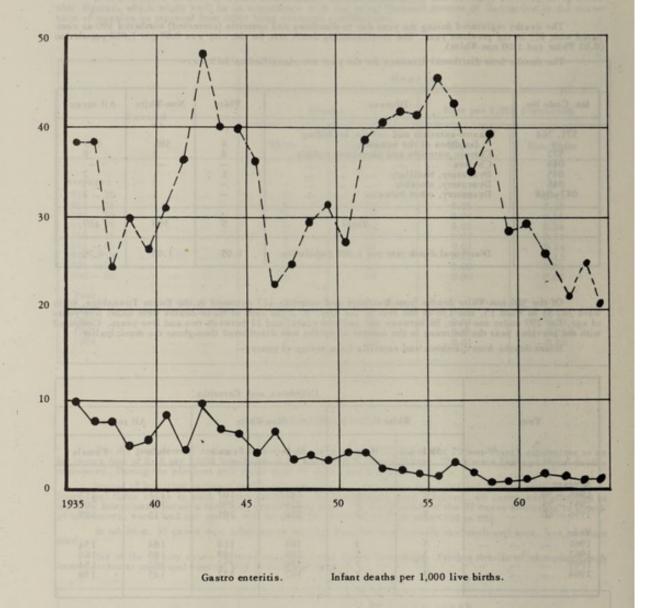

Infant Mortality.

It is pleasing and gratifying to be able to record a reduction in the infant mortality rates for each racial group.

Over the past two years the White infant mortality rate has been affected solely by fluctuations in the number of infant deaths from prematurity which, in 1964, fell sharply. There was an increase in White infant deaths from congenital malformation, but the number of deaths involved is not significant.

Amongst non-Whites, the Coloured rate of 65.1 (registered births) or 57.3 (notified births) per 1,000 live births is the lowest rate on record. The expected decline of deaths from measles in the non-White group, which appears to be biennial in character, did occur, accompanied by a more impressive decline in infant deaths from gastro enteritis which in the year under report reveals a rate less than half of what it was ten years ago.