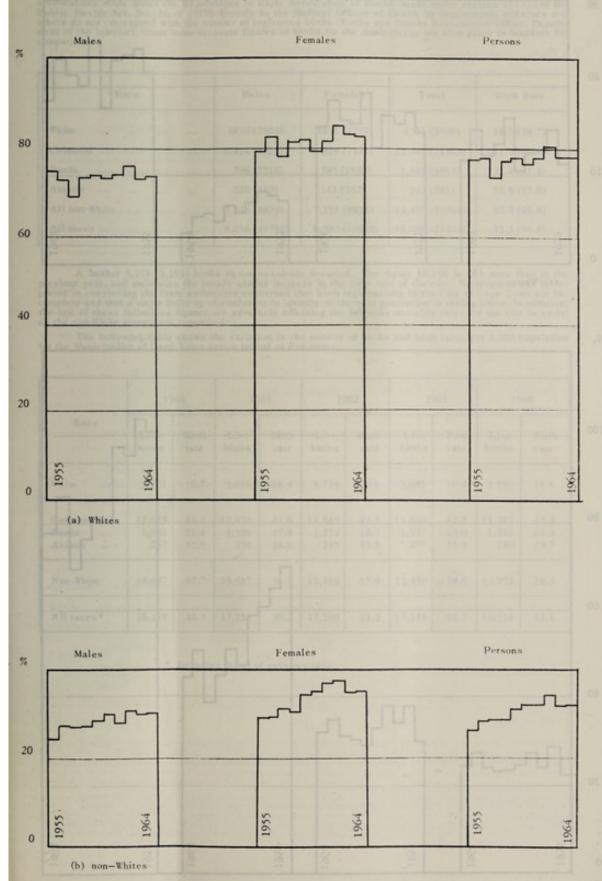

Vital Statistics.

The estimated population of the City based on the Census of 1960, is 580,430 (196,880 White 383,550 non-White). The recorded figures for the Bantu section of the population is a tally of this racial group known to the Bantu Administration of the Council, and is a much more accurate figure than that provided by the Census.

Births.

According to the returns of the Registrar of Births and Deaths, 3,701 White and 14,497 non-White births were registered during the year as belonging to the Municipality of Cape Town. This is 5 per cent more than in the previous year, but once again over 3,000 less than the actual number of births which occurred and are known to the Department through notification by institutions, midwives and others. No progress whatsoever has been made in righting this anomaly, and apart from the adverse effect on current statistics, an unnecessary build up of confusion and inconvenience awaits the next generation. These unregistered births are almost entirely among non-Whites; this racial group is already in preponderance in Cape Town and increasing at a faster rate than is officially recognised.

The percentage of births in institutions increased.

The usual preponderance of male over female births occurred.

Deaths.

The number of deaths registered as occurring among city residents was 6,147 (2,138 White and 4,009 non-White), equivalent to death rates of 10.8 per 1,000 population for Whites and 10.4 for non-Whites. Both rates are in excess of those for the previous year. Although the White death rate is high as compared with other centres in the Republic, the city is undoubtedly a popular centre for pensioners and retired persons so that the population is unnaturally loaded by the aged.