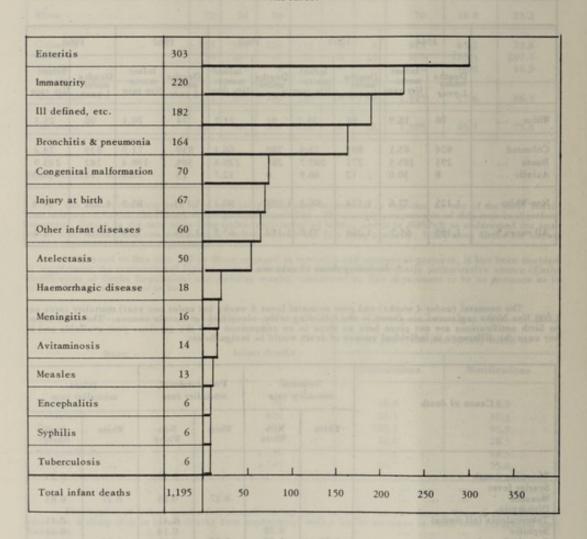

Infant Mortality.

It is pleasing and gratifying to be able to record a reduction in the infant mortality rates for each racial group.

Over the past two years the White infant mortality rate has been affected solely by fluctuations in the number of infant deaths from prematurity which, in 1964, fell sharply. There was an increase in White infant deaths from congenital malformation, but the number of deaths involved is not significant.

Amongst non-Whites, the Coloured rate of 65.1 (registered births) or 57.3 (notified births) per 1,000 live births is the lowest rate on record. The expected decline of deaths from measles in the non-White group, which appears to be biennial in character, did occur, accompanied by a more impressive decline in infant deaths from gastro enteritis which in the year under report reveals a rate less than half of what it was ten years ago.

An increased number of cerebrospinal meningitis cases, 32 (6 White and 26 non-White) with two deaths, were notified during the year. These figures are nearly double the notifications for 1963 (18).

397 Notifications of kwashiorkor (all non-White) were recorded during the year, with 54 deaths. These figures do not reflect the true position as many cases are, for a variety of reasons, not notified. It does, however, indicate the serious problem of protein malnutrition which is occurring amongst the toddler group of the non-White section of the population. An increase in wages and enhancement of the socio-economic status of this group is the only thing that will improve the present unsatisfactory state of affairs.