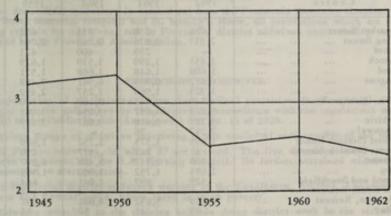

*** | **** | *** | 2  |
| linic Nurses     | ***   | *** |     | *** | *** | *** | ***  | *** | 7  |
| linic Assistants | 8     | *** |     |     |     |     |      |     | 10 |
| ocial Welfare W. | orker |     |     |     | 1   | 1.0 |      |     | 1  |

Special duties are performed by nine of the health visitors and clinic nurses -

| Diphtheria, poliomyelitis and | d B. | C.G. | vac | cinat | ion | 5 |
|-------------------------------|------|------|-----|-------|-----|---|
| Orthopaedic clinics and visi  |      |      |     | ***   | *** | 1 |
| School clinics and visiting   |      |      |     | ***   | *** | 2 |
| Supervision of midwifery      |      |      |     |       |     | 1 |

The number of health visitors available per 1,000 live births in recent years has been as follows:-



These numbers do not permit the Branch to provide the type of cover that is necessary for many of the low socio-economic groups who require continuous and close supervision.

The following table shows the number of visits made during 1962 and the previous year by health visitors and the social welfare worker. Visits made by the health visitors of the tuberculosis and venereal disease branches are included here for convenience.

Visits in connection with -

|