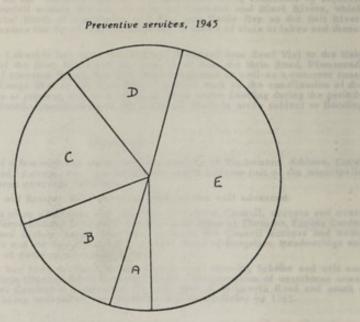

An increased number of non-Europeans attended the dental clinics. The number of attendances per patient diminished, as also the number of patients requiring extractions.

A long term programme of reconstruction and erection of new child welfare centres in the new Coloured and African townships is already showing good results, and a very large increase in total attendances has to be recorded. The new clinic at Bonteheuwel which opened on 9th May, 1962, has attracted an impressive clientele without detriment to neighbouring clinics.

Some 1,500 children have benefitted weekly by the State subsidised scheme for distribution of powdered skim milk, and an improvement in the general standard of nutrition among toddlers attending clinics and receiving the milk has already been noticed.