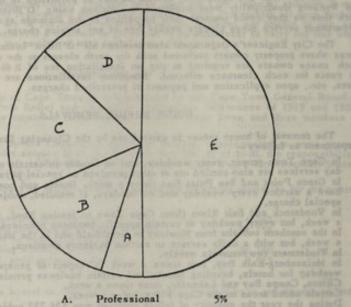

An increased number of non-Europeans attended the dental clinics. The number of attendances per patient diminished, as also the number of patients requiring extractions.

A long term programme of reconstruction and erection of new child welfare centres in the new Coloured and African townships is already showing good results, and a very large increase in total attendances has to be recorded. The new clinic at Bonteheuwel which opened on 9th May, 1962, has attracted an impressive clientele without detriment to neighbouring clinics.

Some 1,500 children have benefitted weekly by the State subsidised scheme for distribution of powdered skim milk, and an improvement in the general standard of nutrition among toddlers attending clinics and receiving the milk has already been noticed.