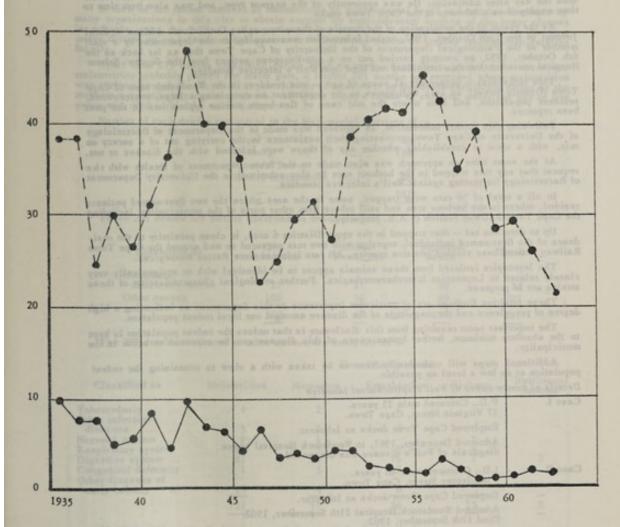

| Male          | Female         | Male       | Female        | Male       | Female            |
| Average<br>1946-50 |      |     |  |     | 9             | 6              | 142        | 107           | 151        | 113               |
| 1951-55<br>1956-60 |      |     |  |     | 5 3           | 3 2            | 224<br>210 | 206<br>195    | 229<br>213 | 113<br>209<br>197 |
| Year               |      |     |  | 535 | You have seen | To bear of the |            | 70000         |            | Parties of        |
| 1961               | ***  | *** |  |     | 3             | 4              | 181        | 150           | 184        | 154               |
| 1962               |      | *** |  |     | 3             | 2              | 146        | 124           | 149        | 126               |



Gastro enteritis. Infant deaths per 1,000 live births.

Europeans -

Non-Europeans ----

## WEIL'S SPIROCHAETAL JAUNDICE

Although Weil's spirochaetal jaundice is not notifiable in the Republic of South Africa, any report of a case occurring in this country is, nevertheless, a matter of news.

Until comparatively recently it was considered that Cape Town was free of the disease. The first intimation that a case had occurred in the municipal area was a report to the department in August, 1962, that a Coloured male, aged 25, living in the central Cape Town area, and employed in the docks, had been admitted in December, 1961, to the Woodstock Hospital suffering from this condition.

This individual's duties as a stevedore necessitated the unloading of cargo from the nets as they were swung