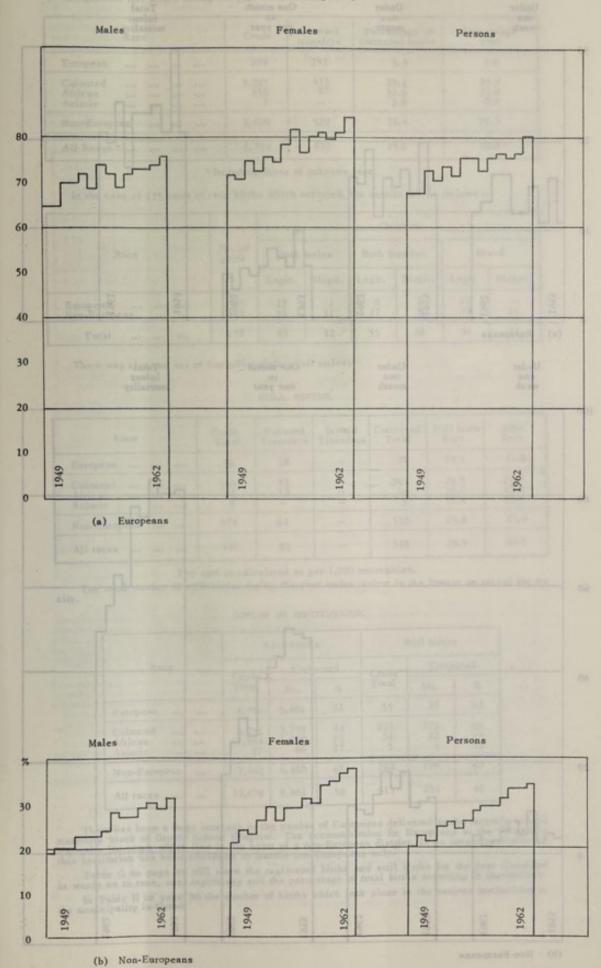

Vital Statistics.

The estimated population of the city, based on preliminary figures of the Census of 1960, is now 497,490 (192,850 European and 304,640 non-European). In addition there are 43,560 Africans in the two townships of Langa and Guguletu (Nyanga West). Statistics in this report are compiled separately for these three groups. In the absence of official information relating to detailed movements of population, it must be deduced that many Africans have vacated the City and moved into the new township of Guguletu or have emigrated or been repatriated to the African homelands.

Births.

According to the returns of the Registrar of Births and Deaths, 3,734 European and 12,700 non-European live births were registered during the year as belonging to the Municipality of Cape Town. This is equal to a birth rate of 19.4 per 1,000 population for Europeans and 41.7 for non-Europeans. The European rate increased by 1.0 per cent compared with the previous year, and the non-European rate decreased by 2.1 per cent. The discrepancy in the number of births registered from the number notified direct to this department under the Early Notification of Births Regulations became even more pronounced during 1962, and is materially affecting the infant mortality rates of the non-Europeans. Notwithstanding contact with the State Department concerned, nothing effective has materialized. Should the position not be effectively dealt with, it might become necessary for me to ignore the Birth and Death Registrar's figures, and base all my statistical rates on the more accurate figures of births available to my Department.

Still births declined considerably and a new low record for the city has to be reported. No provision has as yet been made in this country for recording the causes of still births.

Deaths.

The number of deaths registered as occurring among city residents was 5,215 (2,058 European and 3,152 non-European), equivalent to a rate of 10.67 for Europeans and 10.35 for non-Europeans. This represents as compared with last year an increase of 3.3 per cent for Europeans and a decrease of 7.5 per cent for non-Europeans.