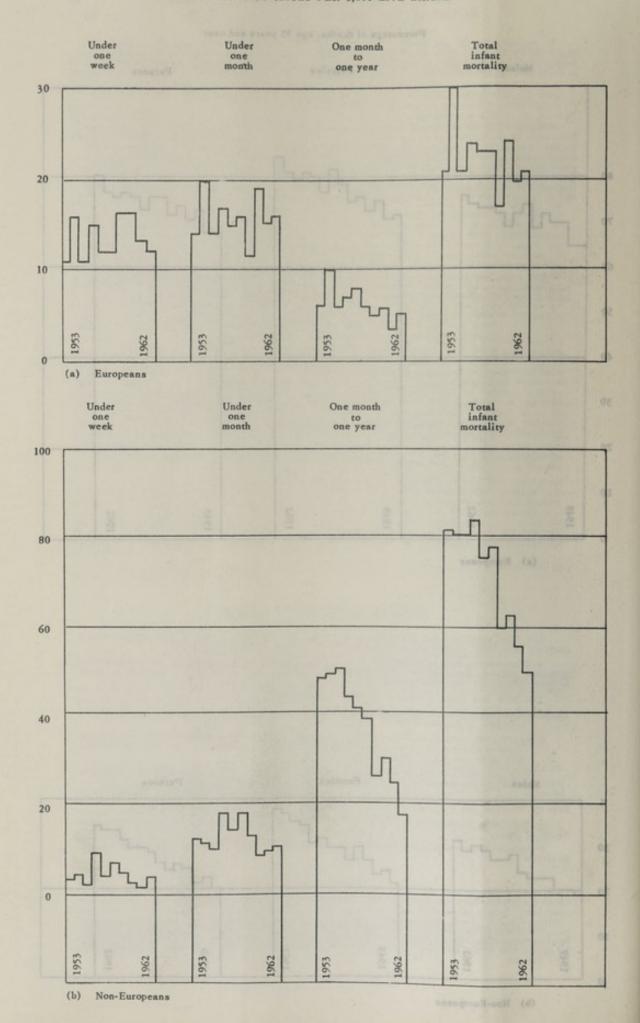

Bronchial carcinoma once again claimed an increased number of deaths, with a swing towards the lower age groups.

Infant Mortality.

The European infant mortality rate showed an increase as compared with the previous year, but the variation in individual causes of death is so small as to be of little significance.

Among non-Europeans, the infant mortality rate has declined to a new low record for the city. As in the case of non-European deaths at all ages, the reduction in the number of infant deaths was evenly distributed among practically all the main causes, with gastro enteritis showing the greatest reduction.

It will be observed in the appropriate section of this report that malnutrition plays a far greater part in causing infant deaths than the plain statistical figures indicate. The year under review can be considered a mile stone in the nutritional field, in that kwashiorkor was proclaimed by the State Department of Health a notifiable disease. As a result a fuller study of the magnitude of malnutrition can be assessed as it affects the various racial groups in the Republic. A further attempt to alleviate and counter this colossal problem of protein malnutrition, especially in the non-White group, was the resolute and far reaching decision of the State Department of Health to step up the scope and cover of the subsidised dried skim milk powder scheme throughout the country. Although it is far too early for drawing conclusions on the effect of this scheme, the indications would suggest a decline in infant deaths associated with malnutrition late in the year under review.