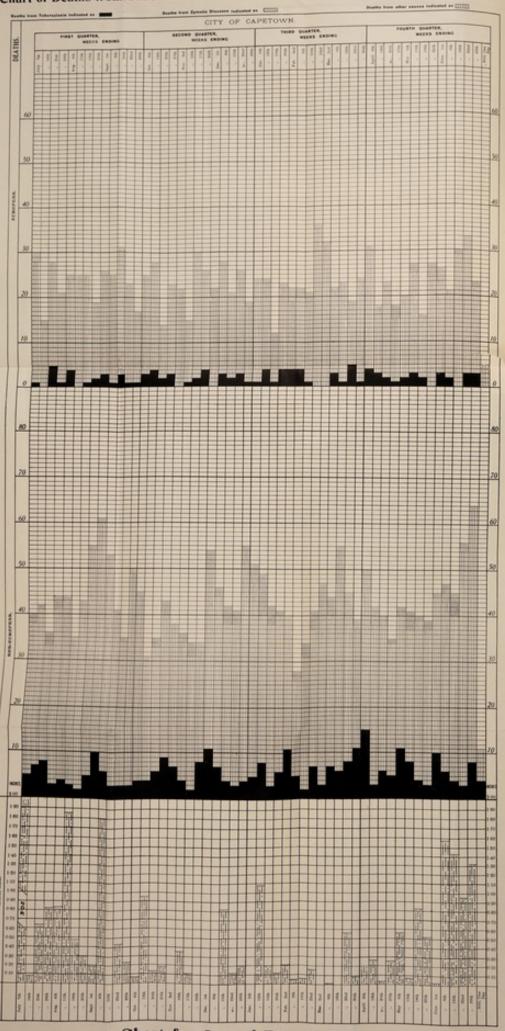

GENTLEMEN,

In presenting my report on the Health of Capetown during the period July 1st, 1921, to June 30th, 1922, I wish to draw your attention particularly to the favourable vital statistics revealed in the report. The crude death-rate was 11.88 for Europeans, which is the lowest since Unification, the next lowest being 12.84 in 1915-1916, being 1 per 1,000 of the population higher; for non-Europeans 27.46 is the crude death-rate, which is also the lowest, the next lowest being 27.66 in the year 1915-1916. If the deaths of persons who came into the City for treatment or other causes are deducted, the death-rate for Europeans is the very favourable one of 10.63; and for non-Europeans 26.18, which is low for that section of the community; being the lowest on record for Europeans, and for the non-Europeans practically identical with that of 1915-1916. The death-rate from the principal infectious diseases is low. Thus there were no deaths from smallpox, measles, and scarlet fever; those from whooping cough and diarrhæa enormously decreased, and from enteric fever reduced about 20 per cent., but from diphtheria slightly increased. In the case of enteric fever and diphtheria there is considerable room for improvement, and indications up to date point to that occurring, which will be contributed to by the rapid connection of the drainage of the houses in the suburbs to the sewers.

The infant mortality figures are very encouraging and show that the increased attention paid by the Department and other agencies to infant welfare is bearing fruit. The rate amongst Europeans was 69, amongst non-Europeans 176, and all classes 137, being the lowest on record for the City.

The death-rate for the seven principal zymotic diseases was 0.33 for Europeans, 1.51 for non-Europeans, and 0.85 for All Classes. These rates may be considered very satisfactory when compared with similar rates for the previous year which were, 0.86, 3.52 and 2.06 respectively, and are the lowest on record.