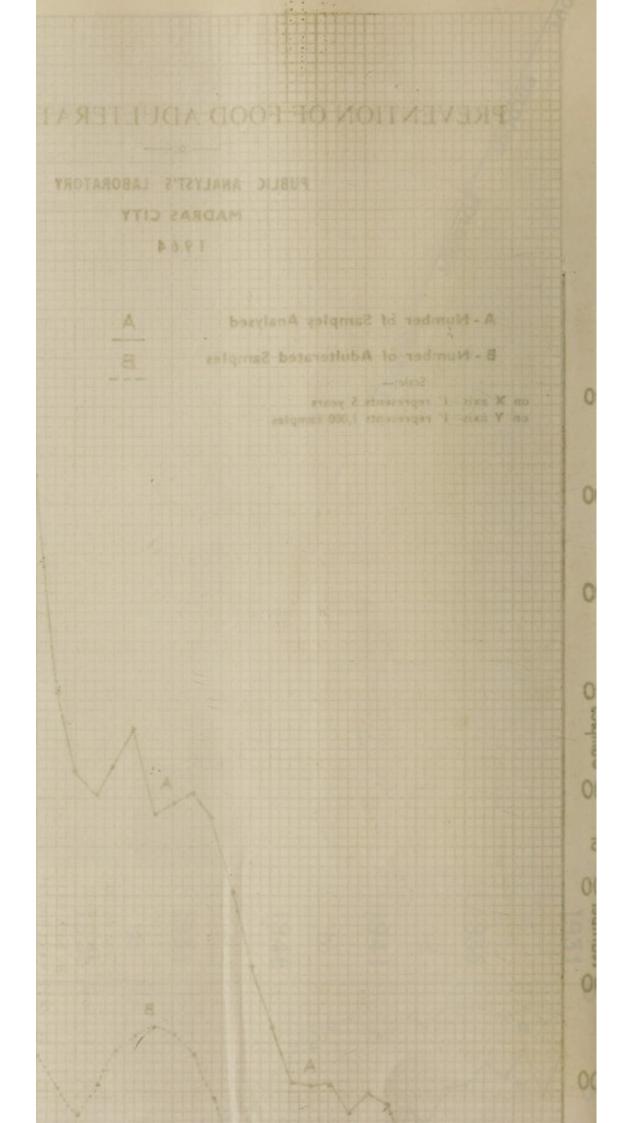

#### LABORATORY SERVICES:

The 4 Laboratories maintained by Health Administration continued to render useful services and helped a long way in better running of the dispensaries and other institutions. The Public Health Laboratory analysed 43,240 specimens of Blood, Sputum, Urine, Motion, etc., as usual. The Food Analyst Laboratory analysed 7,849 samples of various food stuffs which including 7,740 samples taken. Water Analyst Laboratory analysed a number of water samples drawn from main water supply source distribution system, infiltration Gallery Wells, etc., in the City. The Malaria Laboratory investigated the mortality rate of mosquitoes caught from different parts of the City and the effectiveness of different insecticides. Research Laboratories of I.D. Hospital have been doing extensive work in the field of Epidemology, Pathology and treatment and prevention of Small-Pox. Several projects, W.H.O. sponsored as well as those sponsored with Indian Council of Medical Research are under study now.