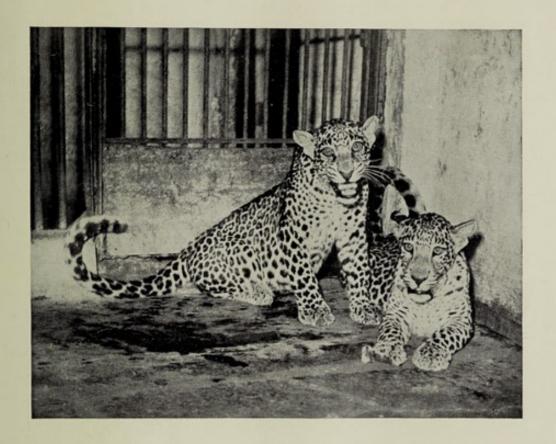

#### ZOOLOGICAL GARDENS:

Madras Zoological Gardens being one of the oldest Zoos in India continued to be maintained with a total livestock of 564 during the year 1964 also. The proposals to improve the livestock and accommodation of the Zoo were under consideration during the year. As usual, Wild Life Week was celebrated during the month of October. An Ocean Wave Merry-go-round set was installed in the Children's play ground inside the compound to recreate the visiting school children.