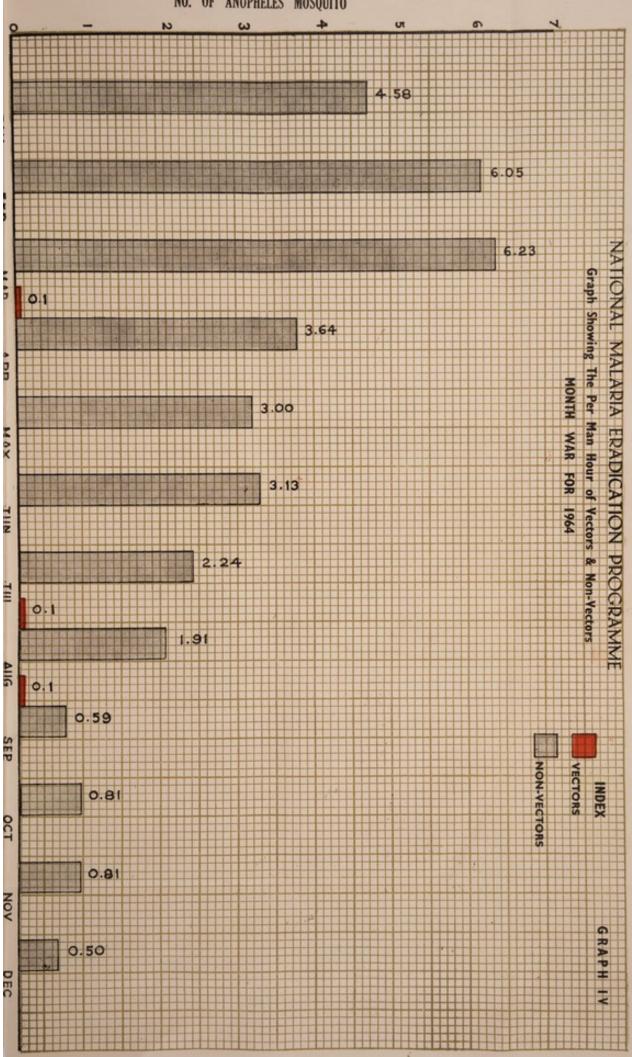

#### NATIONAL MALARIA ERADICATION PROGRAMME:

The National Programme of Malaria Eradication was continued in the City during 1964. The main plan of control in the City is the destruction of the larval and pupal stages of "ANOPHELES" which breeds in clear water collections in wells, cisterns, overhead tanks, etc. The surveillance wing of the programme is also continued and all the fever cases detected by them were treated with 4 aminoquinole tablets after taking blood smears for examination of malaria parasites and positive cases. Laboratory studies for investigation into mortality rate of mosquitoes caught and the effectiveness of different insecticides over them were carried out throughout the year.