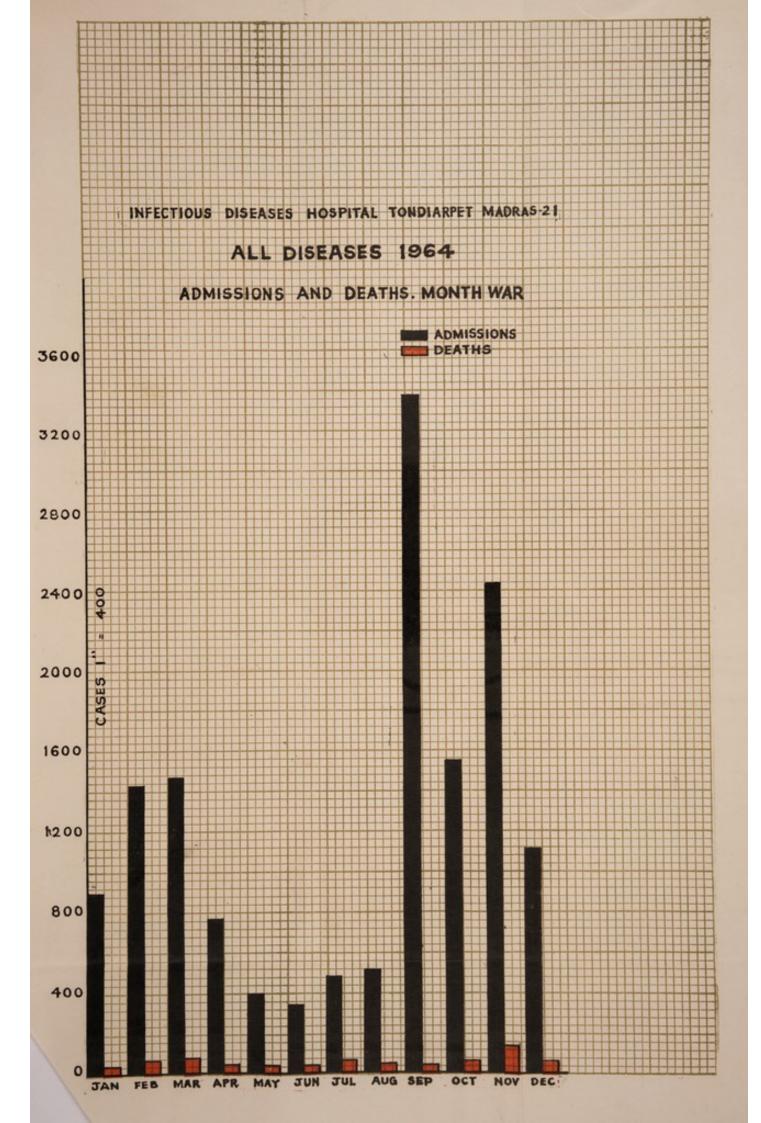

#### EPIDEMIC AND ENDEMIC DISEASES:

Eventhough Small-Pox prevailed in epidemic form in the first half, and in an endemic form in the second half of the year, the number of persons affected were less than that of the previous year. 2,201 attacks and 491 deaths were recorded during the year as against 2,378 and 577 deaths of previous year, though 1964 was a cyclic epidemic year for the City.