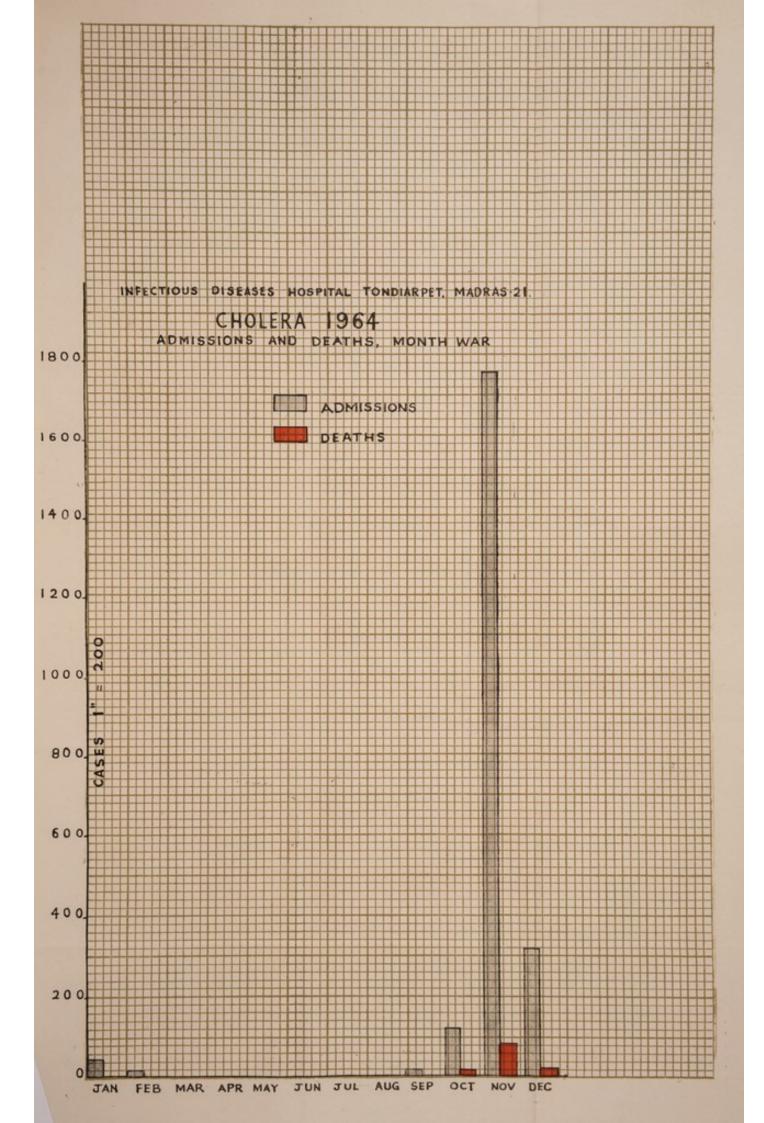

On the wake of the epidemic of Dengue-like-fever, Cholera broke out in an epidemic form in the month of September 1964. Most of the Northern parts of the City were affected. A total of 2,163 attacks were recorded out of which 130 cases proved fatal which works out to 6% only which is the lowest case fatality ever recorded in the City for Cholera.