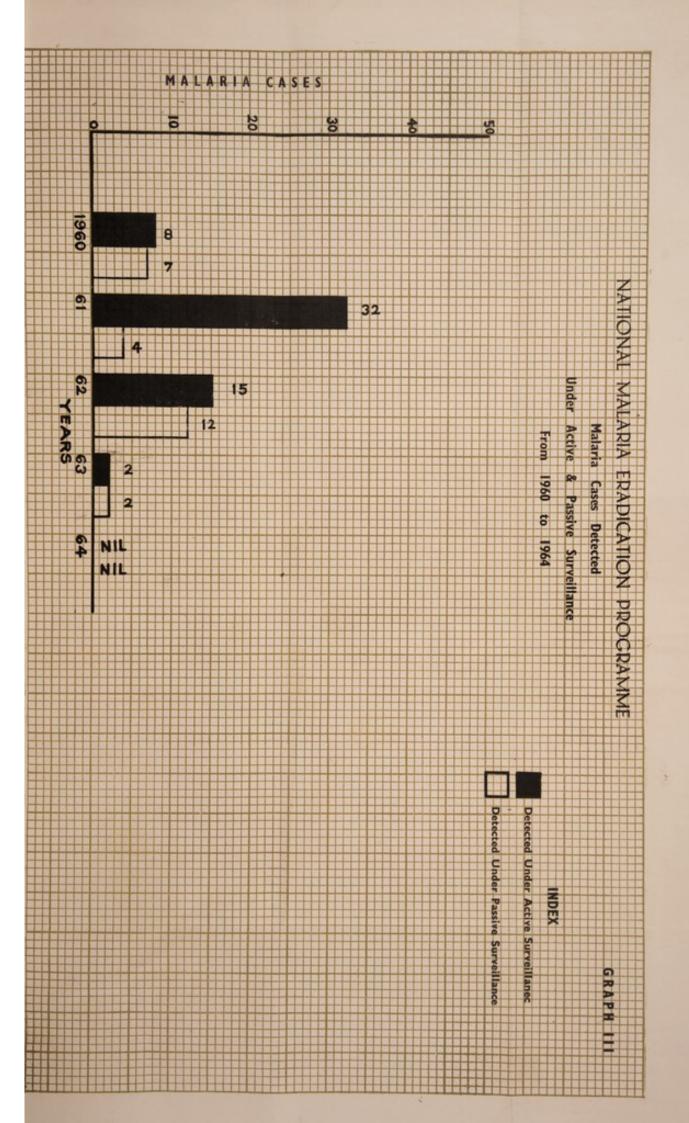

#### NATIONAL MALARIA ERADICATION PROGRAMME:

The National Programme of Malaria Eradication was continued in the City during 1964. The main plan of control in the City is the destruction of the larval and pupal stages of "ANOPHELES" which breeds in clear water collections in wells, cisterns, overhead tanks, etc. The surveillance wing of the programme is also continued and all the fever cases detected by them were treated with 4 aminoquinole tablets after taking blood smears for examination of malaria parasites and positive cases. Laboratory studies for investigation into mortality rate of mosquitoes caught and the effectiveness of different insecticides over them were carried out throughout the year.