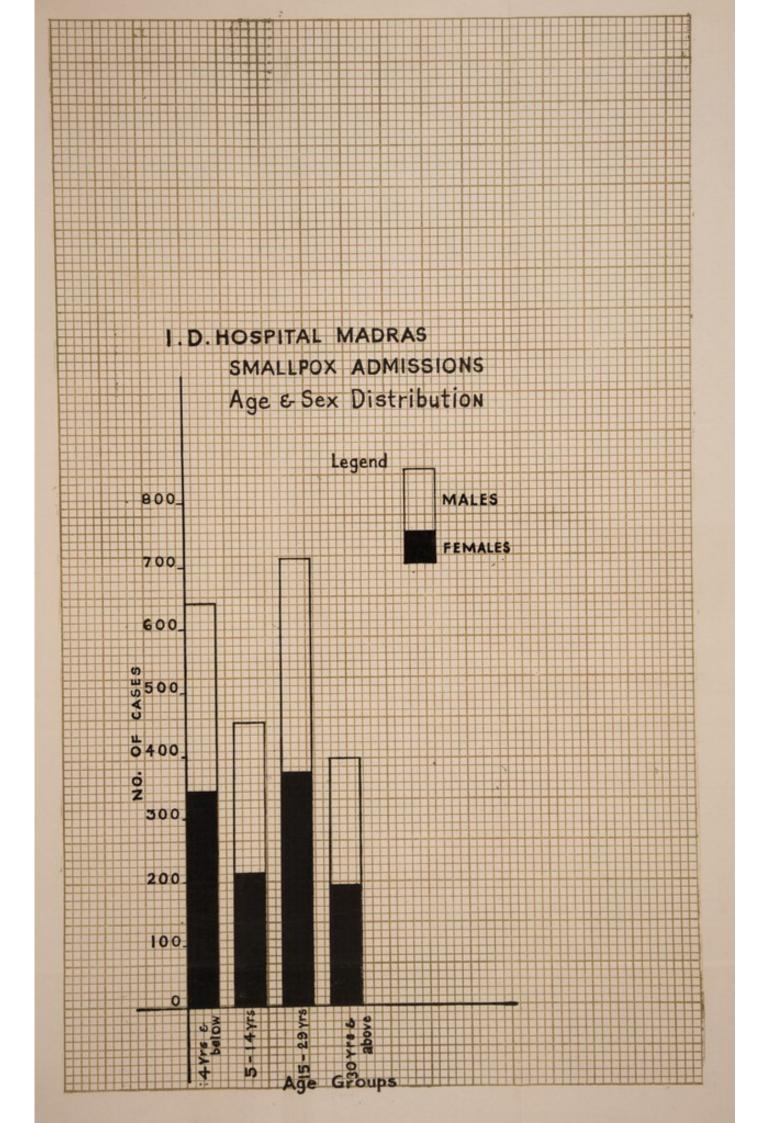

#### EPIDEMIC AND ENDEMIC DISEASES:

Eventhough Small-Pox prevailed in epidemic form in the first half, and in an endemic form in the second half of the year, the number of persons affected were less than that of the previous year. 2,201 attacks and 491 deaths were recorded during the year as against 2,378 and 577 deaths of previous year, though 1964 was a cyclic epidemic year for the City.