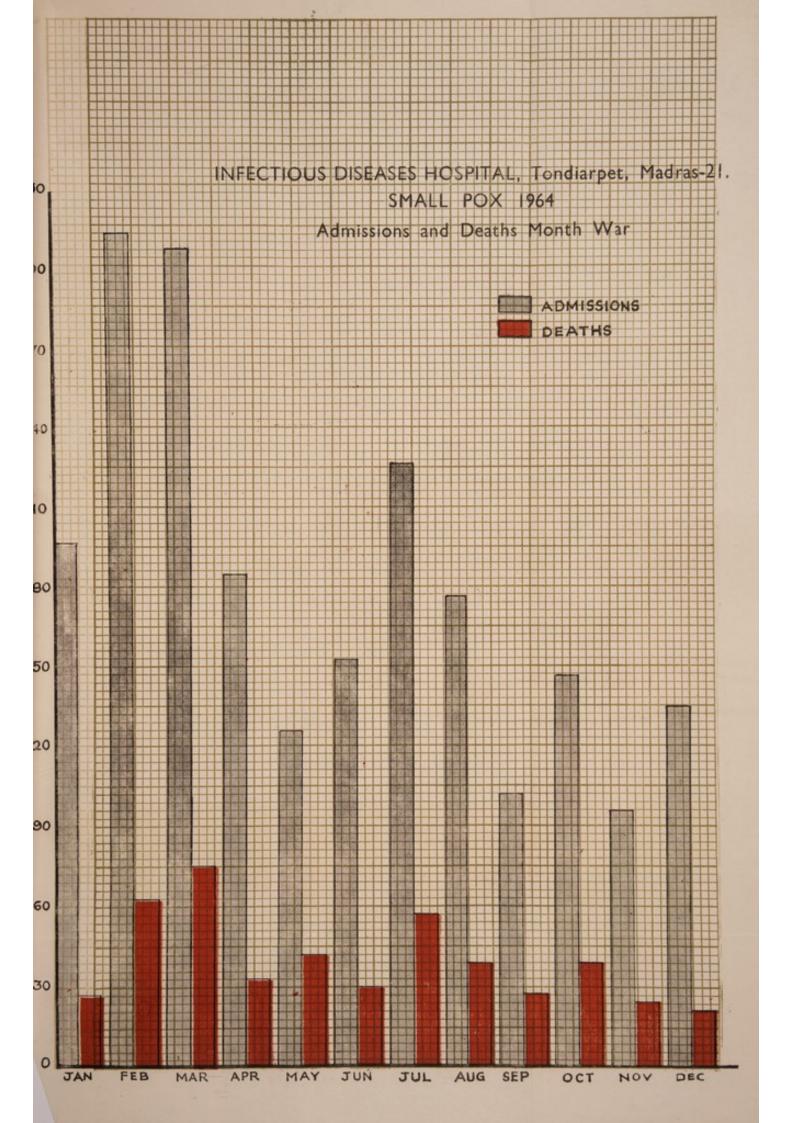

#### EPIDEMIC AND ENDEMIC DISEASES:

Eventhough Small-Pox prevailed in epidemic form in the first half, and in an endemic form in the second half of the year, the number of persons affected were less than that of the previous year. 2,201 attacks and 491 deaths were recorded during the year as against 2,378 and 577 deaths of previous year, though 1964 was a cyclic epidemic year for the City.

The National Small-Pox Eradication Programme sponsored by the Government of India for a period of one year from 2-10-1963 and launched in the city under the supervisory control of the Health Officer was continued during the whole of 1964 and the period was extended till 30th September, 1965. During the year 1964, 30 divisions in the North and 27 in the South were covered and 4,16,807 and 3,14,400 vaccinations were done in the North and South Districts respectively. The "attack phase" of programme is being continued. The whole City expected to be completed within the stipulated period.