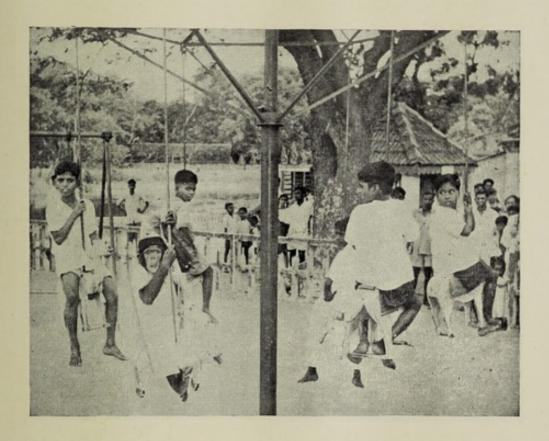

#### ZOOLOGICAL GARDENS:

Madras Zoological Gardens being one of the oldest Zoos in India continued to be maintained with a total livestock of 564 during the year 1964 also. The proposals to improve the livestock and accommodation of the Zoo were under consideration during the year. As usual, Wild Life Week was celebrated during the month of October. An Ocean Wave Merry-go-round set was installed in the Children's play ground inside the compound to recreate the visiting school children.