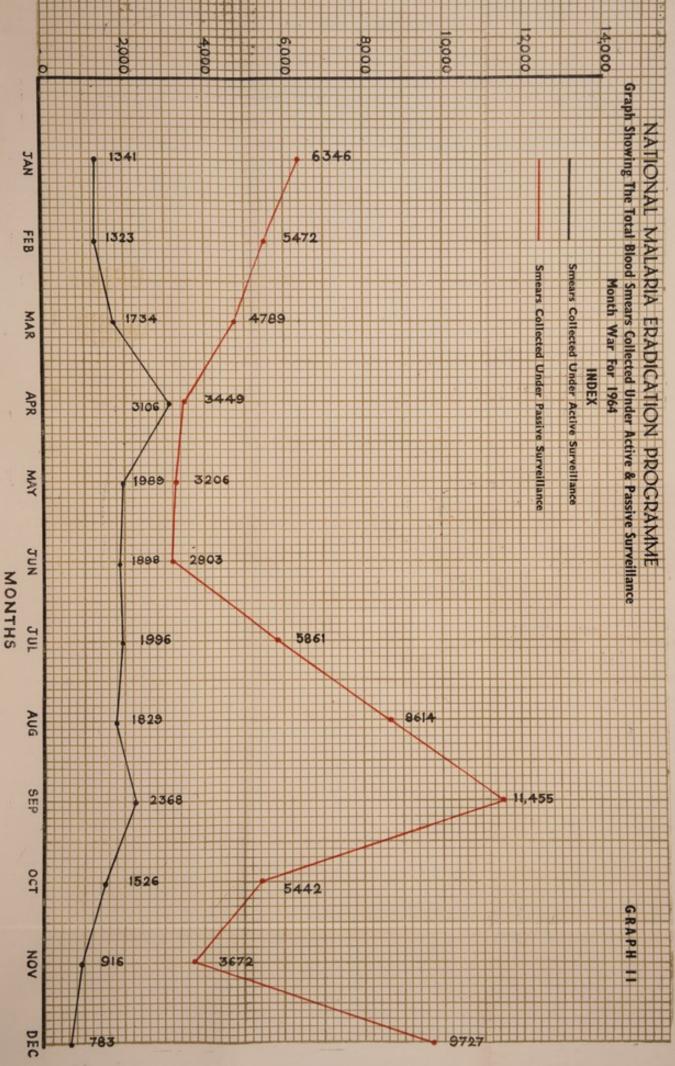

#### NATIONAL MALARIA ERADICATION PROGRAMME:

The National Programme of Malaria Eradication was continued in the City during 1964. The main plan of control in the City is the destruction of the larval and pupal stages of "ANOPHELES" which breeds in clear water collections in wells, cisterns, overhead tanks, etc. The surveillance wing of the programme is also continued and all the fever cases detected by them were treated with 4 aminoquinole tablets after taking blood smears for examination of malaria parasites and positive cases. Laboratory studies for investigation into mortality rate of mosquitoes caught and the effectiveness of different insecticides over them were carried out throughout the year.