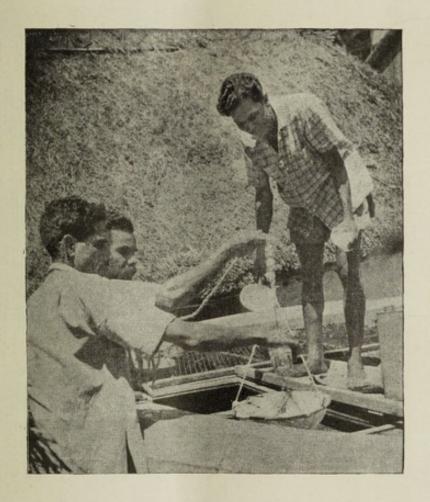

#### ANTI-MOSQUITO OPERATIONS:

The supervisory control of anti-mosquito operations in the City was transferred to the Assistant Commissioners, North and South Districts from the Senior Entomologist (N.M.E.P.). The staff allotted for each circle were placed under the direct supervision of the Circle Health Officers to have close check over their work. As usual all the breeding sources in the City were cleaned and treated with larvicides. The Pilot Filaria Survey and Control Scheme continued during the year 1964 also and it is expected from the information that is derived from the Pilot Project, a proposal of Control of Filariasis in Hyperendemic areas of City will be placed before the Council for acceptance.

#### NATIONAL MALARIA ERADICATION PROGRAMME:

The National Programme of Malaria Eradication was continued in the City during 1964. The main plan of control in the City is the destruction of the larval and pupal stages of "ANOPHELES" which breeds in clear water collections in wells, cisterns, overhead tanks, etc. The surveillance wing of the programme is also continued and all the fever cases detected by them were treated with 4 aminoquinole tablets after taking blood smears for examination of malaria parasites and positive cases. Laboratory studies for investigation into mortality rate of mosquitoes caught and the effectiveness of different insecticides over them were carried out throughout the year.