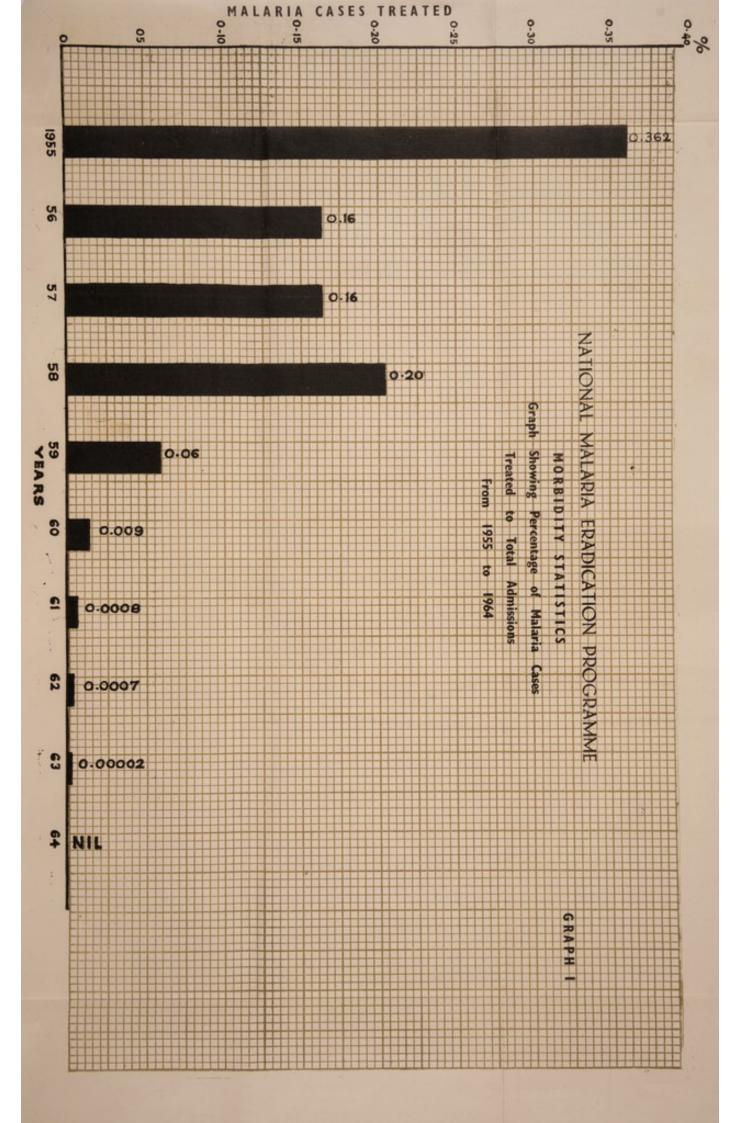

#### NATIONAL MALARIA ERADICATION PROGRAMME:

The National Programme of Malaria Eradication was continued in the City during 1964. The main plan of control in the City is the destruction of the larval and pupal stages of "ANOPHELES" which breeds in clear water collections in wells, cisterns, overhead tanks, etc. The surveillance wing of the programme is also continued and all the fever cases detected by them were treated with 4 aminoquinole tablets after taking blood smears for examination of malaria parasites and positive cases. Laboratory studies for investigation into mortality rate of mosquitoes caught and the effectiveness of different insecticides over them were carried out throughout the year.