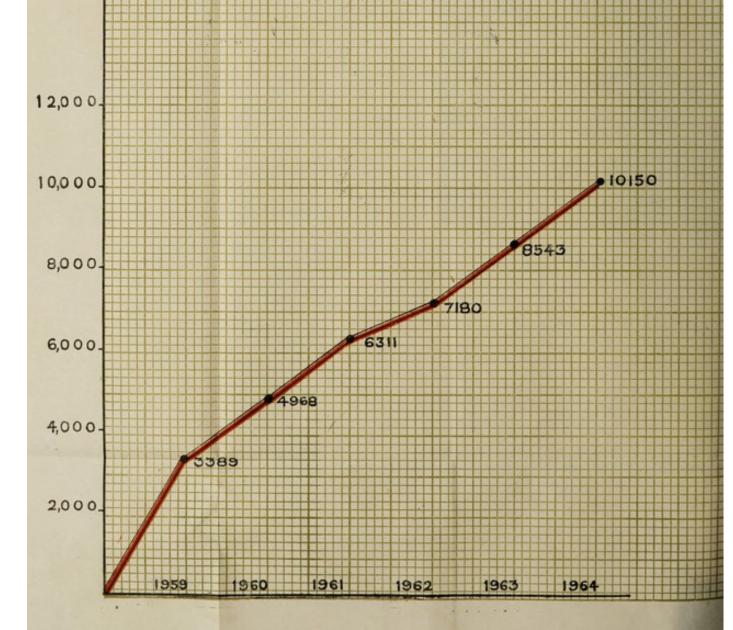

#### FAMILY PLANNING:

45 Mother Information Centres of the Family Planning Scheme continued to function during 1964. 94,811 mothers were educated in planning their families and supplied contraceptives free of charge.