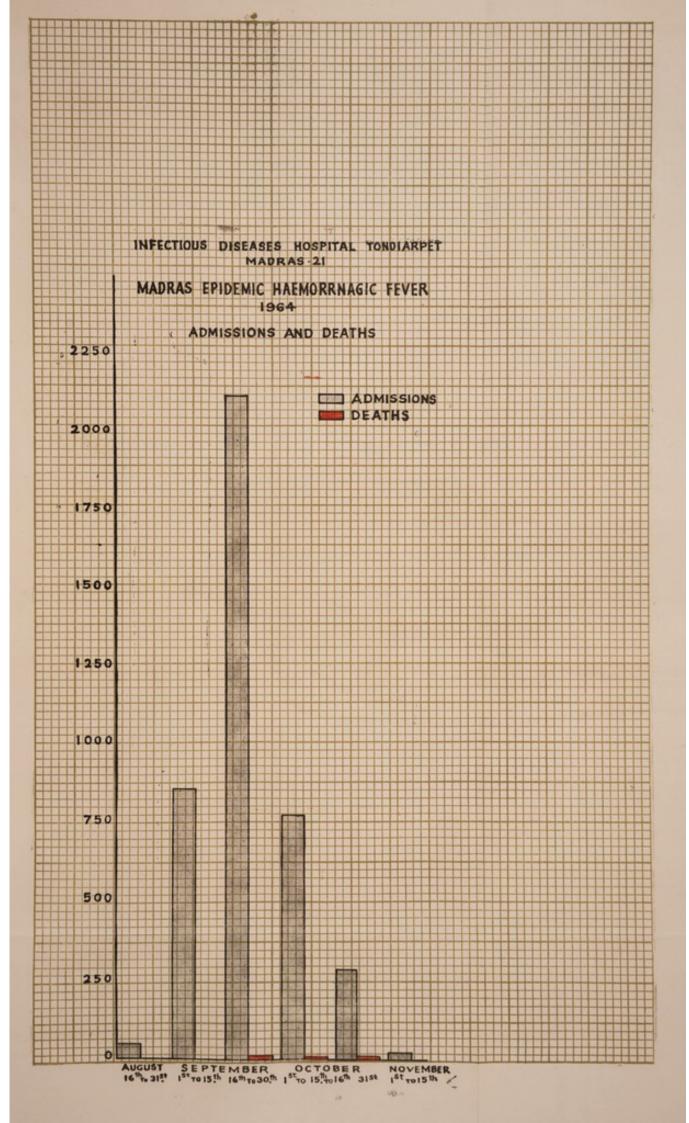

An unprecedented epidemic of "Dengue-like-fever" broke out in the City in the month of July affecting some lakhs of persons but fortunately the mortality was very low when compared to Dengue epidemics that have occured in 1962 at Calcutta, Singapore and Thailand, etc.