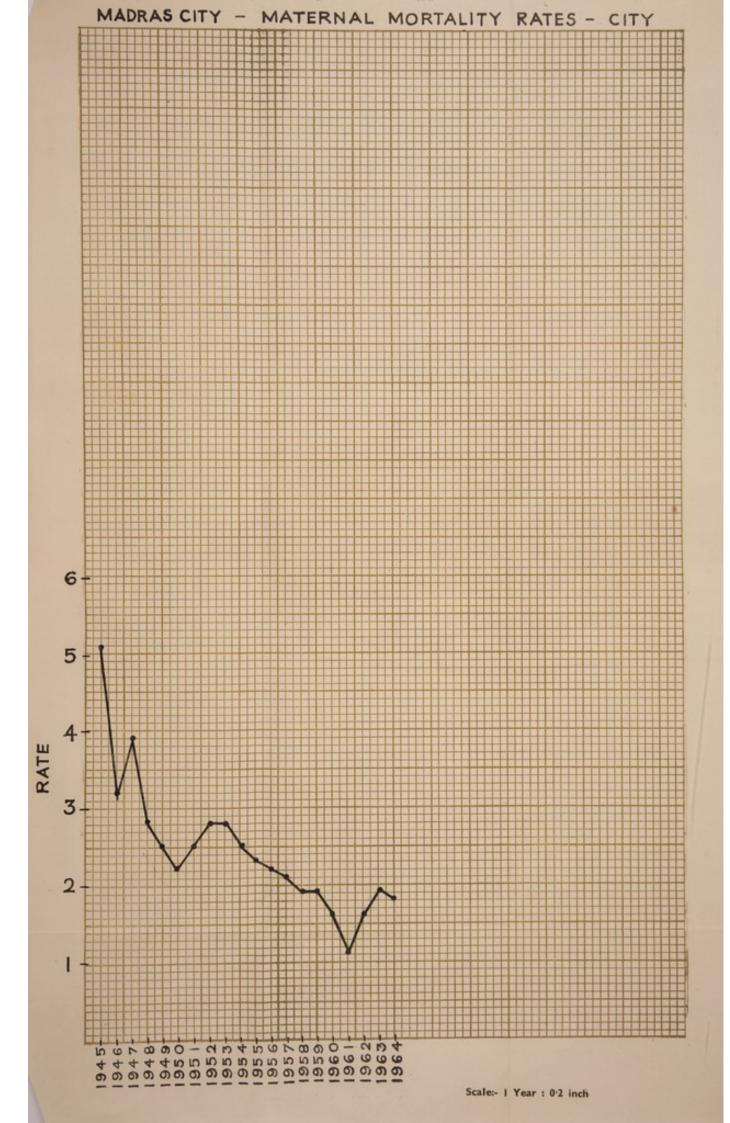

#### MATERNAL MORTALITY:

The mortality rate as a result of child bearing showed a considerable decrease over that of 1963, i.e. from 1.93 to 1.78 during 1964.