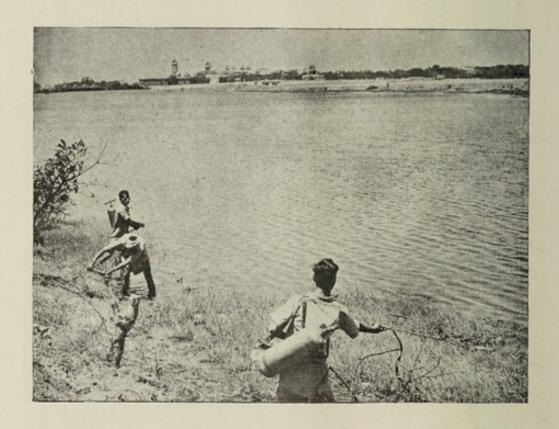

#### ANTI-MOSQUITO OPERATIONS:

The supervisory control of anti-mosquito operations in the City was transferred to the Assistant Commissioners, North and South Districts from the Senior Entomologist (N.M.E.P.). The staff allotted for each circle were placed under the direct supervision of the Circle Health Officers to have close check over their work. As usual all the breeding sources in the City were cleaned and treated with larvicides. The Pilot Filaria Survey and Control Scheme continued during the year 1964 also and it is expected from the information that is derived from the Pilot Project, a proposal of Control of Filariasis in Hyperendemic areas of City will be placed before the Council for acceptance.

#### NATIONAL MALARIA ERADICATION PROGRAMME:

The National Programme of Malaria Eradication was continued in the City during 1964. The main plan of control in the City is the destruction of the larval and pupal stages of "ANOPHELES" which breeds in clear water collections in wells, cisterns, overhead tanks, etc. The surveillance wing of the programme is also continued and all the fever cases detected by them were treated with 4 aminoquinole tablets after taking blood smears for examination of malaria parasites and positive cases. Laboratory studies for investigation into mortality rate of mosquitoes caught and the effectiveness of different insecticides over them were carried out throughout the year.