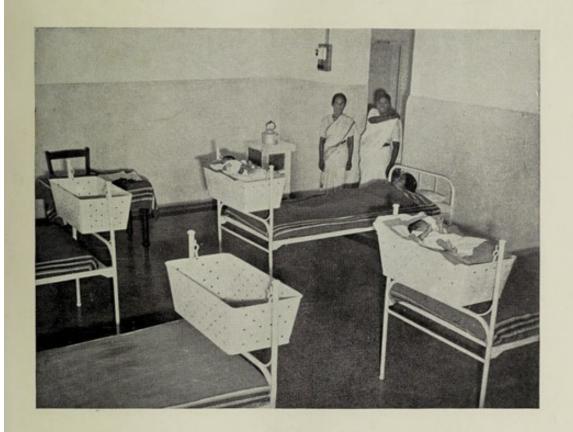

#### CHILD WELFARE AND MATERNITY CENTRES:

As usual, child care and maternity services were under the supervisory control of the Lady Superintendent, Child Welfare Scheme. During the year, 46 Child Welfare Centres with 25 Maternity wards were maintained with a bed strength of 335. Besides these, 4 Creches with a daily strength of 73 children were also maintained to look after the children of the working mothers. 27,677 labour cases came under care and observation of Child Welfare Scheme during the year, in addition to the treatment meeted out to the mothers at the out-patient clinics. Neo-Natal vaccination, against Small-pox and immunisation with Triple Antigen and Free milk distribution were carried out at the Maternity Centres.