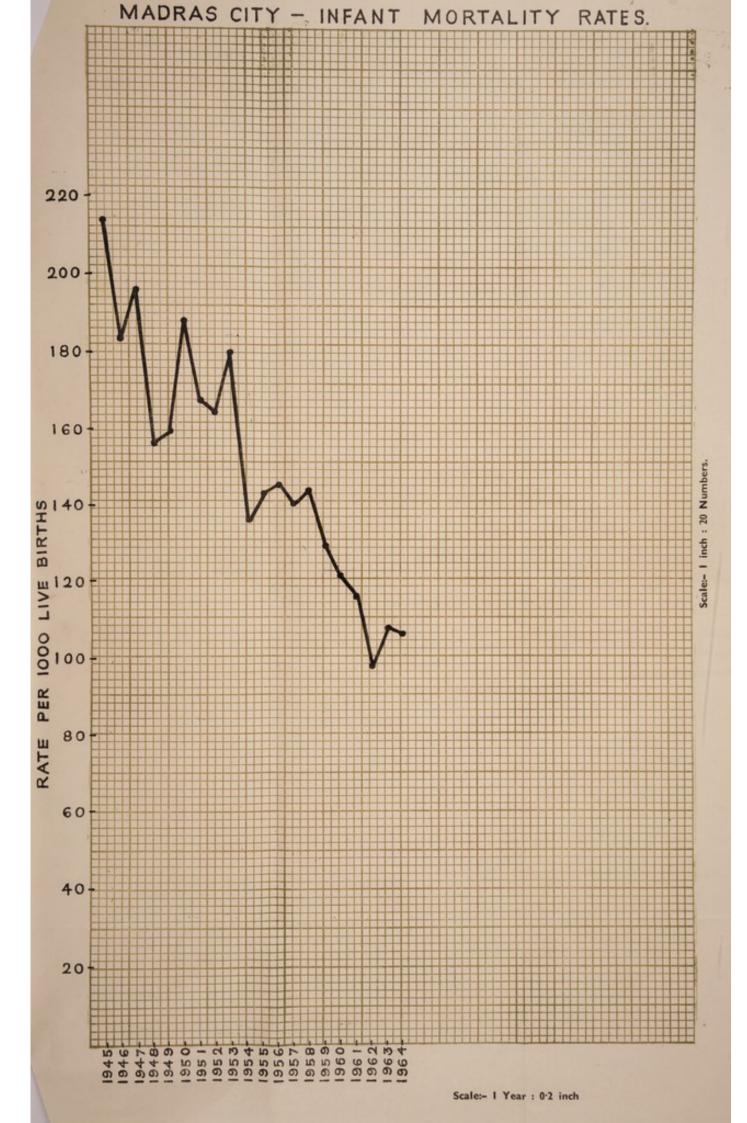

#### INFANTILE MORTALITY:

The mortality rate among infants recorded slight reduction over that of last year. During the year under review number of deaths under 1 year were 7,803 and the rate was 106.06 as against 7,944 and 107.66 of the previous year.