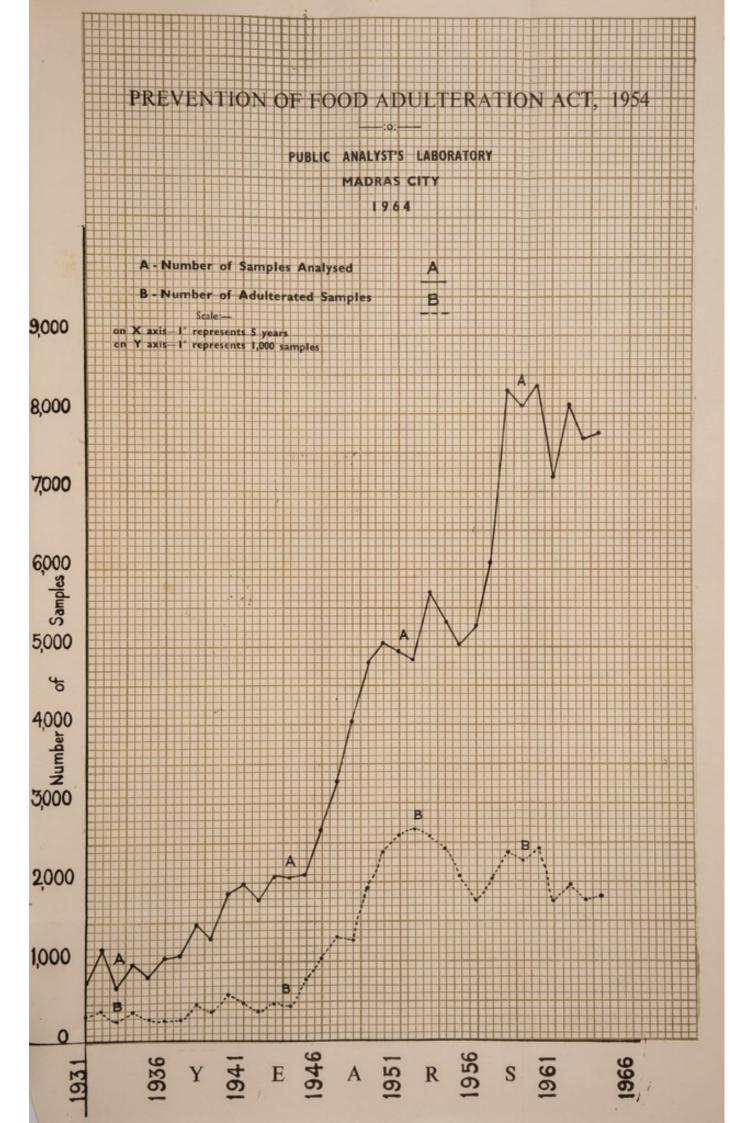

#### LABORATORY SERVICES:

The 4 Laboratories maintained by Health Administration continued to render useful services and helped a long way in better running of the dispensaries and other institutions. The Public Health Laboratory analysed 43,240 specimens of Blood, Sputum, Urine, Motion, etc., as usual. The Food Analyst Laboratory analysed 7,849 samples of various food stuffs which including 7,740 samples taken. Water Analyst Laboratory analysed a number of water samples drawn from main water supply source distribution system, infiltration Gallery Wells, etc., in the City. The Malaria Laboratory investigated the mortality rate of mosquitoes caught from different parts of the City and the effectiveness of different insecticides. Research Laboratories of I.D. Hospital have been doing extensive work in the field of Epidemology, Pathology and treatment and prevention of Small-Pox. Several projects, W.H.O. sponsored as well as those sponsored with Indian Council of Medical Research are under study now.