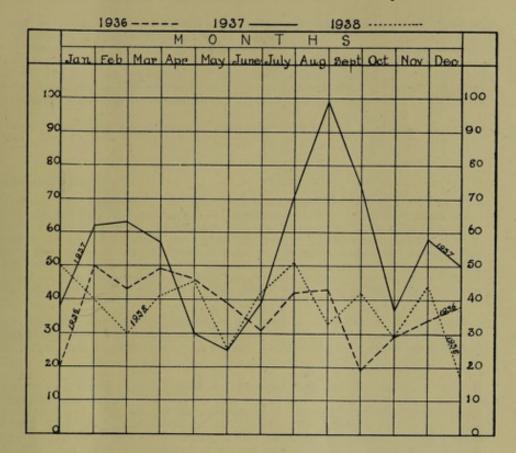

# Annual medical and sanitary report of the Director of Medical Services / Trinidad and Tobago.