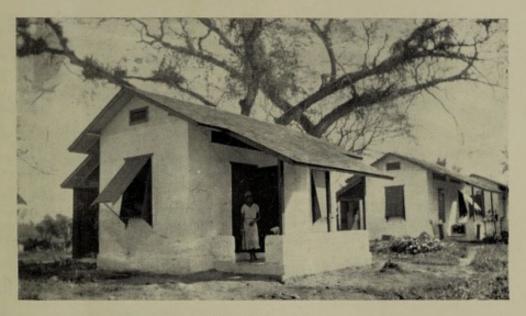

# (b) Legislation:

The following legislation affecting the public health was promulgated during the course of the year: -

- (1) Additions to and amendments of the 4th Schedule of the Public Health Ordinance, Cap. 98, as amended by the Public Health (Amendment) Ordinance, No. 15 of 1934, of areas in the St. Ann's-Tacarigua, Arima, Chaguanas and Nariva/ Mayaro Sanitary Districts.
- (2) Addition to Specifications and Conditions for the Establishment and Construction of a Barrack Yard in a rural district under Section 144 (1) of the Public Health Ordinance, Cap. 98.
- (3) Amendment of Bye-laws Nos. 24 (c) and 46 (c) of the Public Health (Streets and Buildings) Bye-laws, 1935.
- (4) Proclamation of an area in the St. Ann's-Tacarigua Rural Sanitary District under Section 3 of the Malaria Abatement Ordinance, No. 6 of 1932.
- (5) Restriction of building activities in the Diego Martin district to safeguard the water supply of the City of Port-of-Spain.
- (6) Application of the House Refuse Bye-laws to areas in the Naparima Sanitary District.
- (7) Transfer of the Ward of San Rafael to the Arima Sanitary District.
- (8) Bye-laws made by the Borough Council of San Fernando as Local Authority for the Urban District of San Fernando with respect to the Sale of Foodstuffs.
- (9) Bye-laws with respect to the Management of the Port-of-Spain Abattoir.
- (10) Tariff of fees for Bacteriological Analyses under Section 15 of the Medical Service Ordinance, Cap. 96.
- (11) Resolution in Legislative Council under Section 14 of Customs Duties Ordinance exempting from customs duty all drugs approved by the Director of Medical Services for the treatment of venereal diseases.
- (12) Regulations under Section 5 of the Dangerous Drugs Ordinance.
- (13) Amendment to Dangerous Drugs Ordinance giving greater measure of control over the illicit use of dangerous drugs.
- (14) Slum Clearance and Housing Ordinance.
- (15) Town and Regional Planning Ordinance.