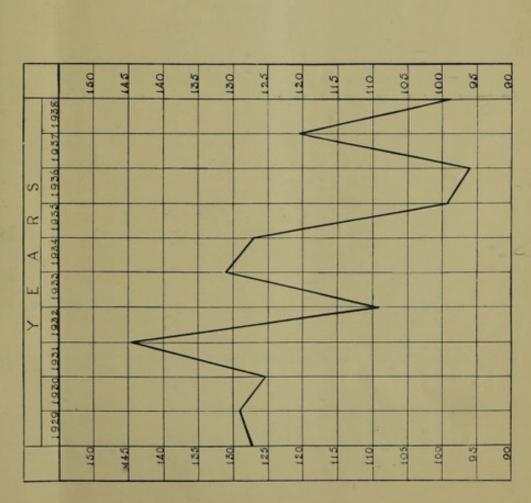

Revenue under head Health was \$46,135.04 as compared with \$42,917.65 and \$40,178.14 in 1937 and 1936 respectively.

Table "B" shows the cost per bed at the ten principal Government institutions for 1937. Table "C" shows the cost per bed at the House of Refuge, Trinidad, and the House of Refuge, Tobago.