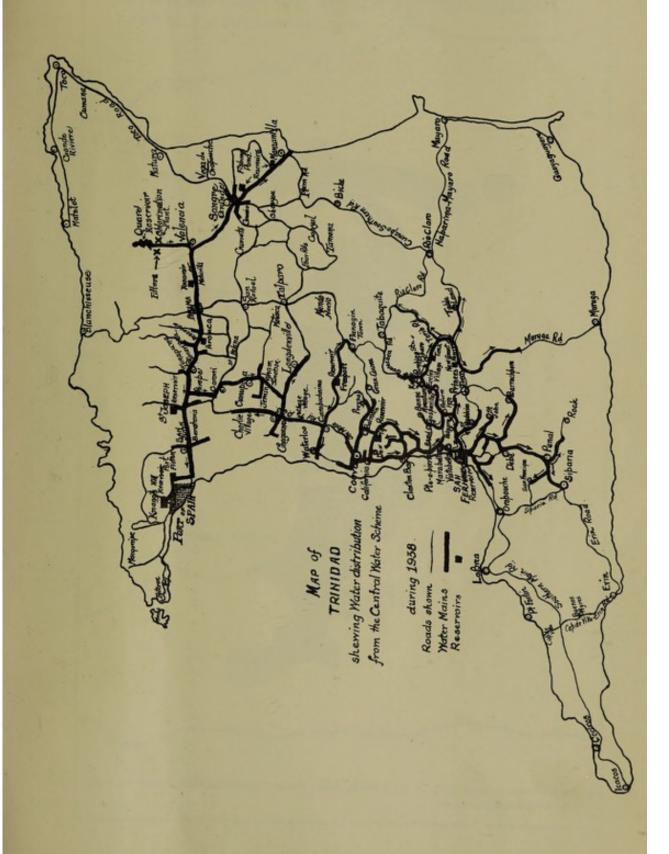

|                      |
| 1                    |           | Arriva Arriva Arriva Control C |                      |









### Southern Division:

Poui Trace, Princes Town District, the Delhi section of the Erin/Siparia District and Biche. Monthly re-surveys were made of the controlled and semi-controlled areas.

Table III shows the location and numbers of Desmodus bats destroyed during the various months of the year. There were no cases of human rabies and only two of animal rabies.

|                                     |     |     | 1937. | 1938. |
|-------------------------------------|-----|-----|-------|-------|
| Number of Desmodus bats caught      |     |     | 2,415 | 1,957 |
| Number examined by Bacteriologist   |     | -   | 2,247 | 1,693 |
| Number found infected               | *** | *** | 143   | 101   |
| Percentage infected                 | *** | *** | 6.3%  | 5.9%  |
| Number of cases