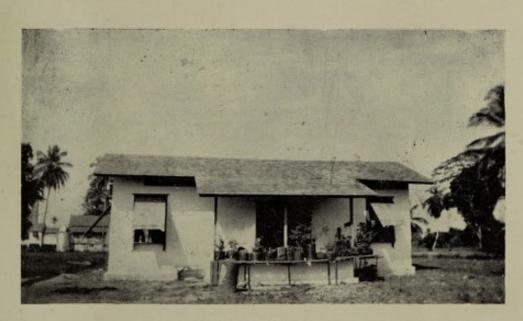

# (b) Legislation:

The following legislation affecting the public health was promulgated during the course of the year: -

- (1) Additions to and amendments of the 4th Schedule of the Public Health Ordinance, Cap. 98, as amended by the Public Health (Amendment) Ordinance, No. 15 of 1934, of areas in the St. Ann's-Tacarigua, Arima, Chaguanas and Nariva/ Mayaro Sanitary Districts.
- (2) Addition to Specifications and Conditions for the Establishment and Construction of a Barrack Yard in a rural district under Section 144 (1) of the Public Health Ordinance, Cap. 98.
- (3) Amendment of Bye-laws Nos. 24 (c) and 46 (c) of the Public Health (Streets and Buildings) Bye-laws, 1935.
- (4) Proclamation of an area in the St. Ann's-Tacarigua Rural Sanitary District under Section 3 of the Malaria Abatement Ordinance, No. 6 of 1932.
- (5) Restriction of building activities in the Diego Martin district to safeguard the water supply of the City of Port-of-Spain.
- (6) Application of the House Refuse Bye-laws to areas in the Naparima Sanitary District.
- (7) Transfer of the Ward of San Rafael to the Arima Sanitary District.
- (8) Bye-laws made by the Borough Council of San Fernando as Local Authority for the Urban District of San Fernando with respect to the Sale of Foodstuffs.
- (9) Bye-laws with respect to the Management of the Port-of-Spain Abattoir.
- (10) Tariff of fees for Bacteriological Analyses under Section 15 of the Medical Service Ordinance, Cap. 96.
- (11) Resolution in Legislative Council under Section 14 of Customs Duties Ordinance exempting from customs duty all drugs approved by the Director of Medical Services for the treatment of venereal diseases.
- (12) Regulations under Section 5 of the Dangerous Drugs Ordinance.
- (13) Amendment to Dangerous Drugs Ordinance giving greater measure of control over the illicit use of dangerous drugs.
- (14) Slum Clearance and Housing Ordinance.
- (15) Town and Regional Planning Ordinance.