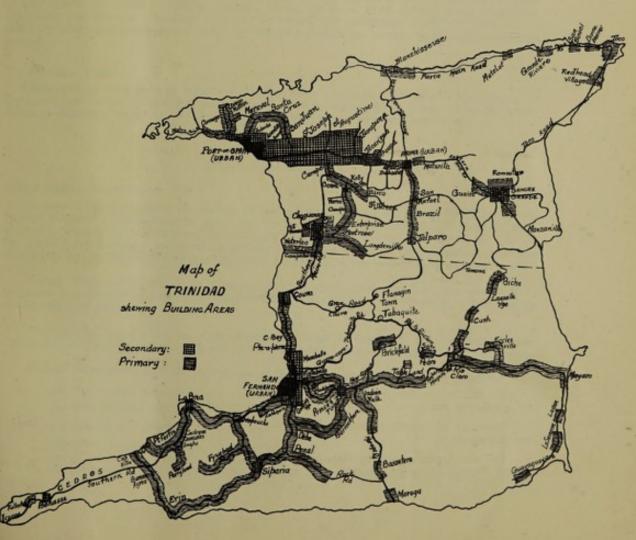

cleansing of the drums. Shower baths are also provided for the use of the cesspit cleaners.

A "Merryweather" cesspool emptier is now on order so that in the new year, a more sanitary method for the cleansing of cesspits will be in operation.

There are several septic tanks in the town. Prospective builders have to make application to the local health authority for permission to erect these.

The soil in San Fernando is not suitable for land purification of effluents. The increase in the number of septic tanks is bound to increase soil pollution.

There are two public sanitary conveniences in the Borough. There is no doubt that these are inadequate.

The most pressing sanitary measure for the Town is the need for a comprehensive scheme for the disposal of sewage by water-borne methods.







Rural.—The usual method is the conservancy system. The privy cesspit is the most popular type and it may be found in various modifications throughout the Colony. The campaign to equip all districts fully with adequate privy accommodation continued throughout the year, except for a short period during the housing survey.

### C .- Scavenging :

Scavenging of towns and villages was undertaken by local health authorities and contractors in a satisfactory manner. Motor refuse wagons were introduced in the St. Ann's, St. Joseph and Tacarigua districts. The service was extended in the suburbs of Port-of-Spain and in the St. Joseph and Tacarigua districts in order to meet the demands of increased building activity.

There was an increase in the area scavenged at San Fernando and a daily colle