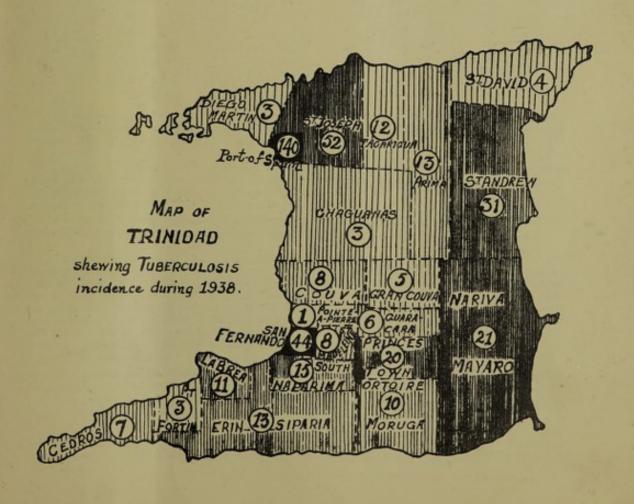

# (b) Legislation:

The following legislation affecting the public health was promulgated during the course of the year: -

- (1) Additions to and amendments of the 4th Schedule of the Public Health Ordinance, Cap. 98, as amended by the Public Health (Amendment) Ordinance, No. 15 of 1934, of areas in the St. Ann's-Tacarigua, Arima, Chaguanas and Nariva/ Mayaro Sanitary Districts.
- (2) Addition to Specifications and Conditions for the Establishment and Construction of a Barrack Yard in a rural district under Section 144 (1) of the Public Health Ordinance, Cap. 98.
- (3) Amendment of Bye-laws Nos. 24 (c) and 46 (c) of the Public Health (Streets and Buildings) Bye-laws, 1935.
- (4) Proclamation of an area in the St. Ann's-Tacarigua Rural Sanitary District under Section 3 of the Malaria Abatement Ordinance, No. 6 of 1932.
- (5) Restriction of building activities in the Diego Martin district to safeguard the water supply of the City of Port-of-Spain.
- (6) Application of the House Refuse Bye-laws to areas in the Naparima Sanitary District.
- (7) Transfer of the Ward of San Rafael to the Arima Sanitary District.
- (8) Bye-laws made by the Borough Council of San Fernando as Local Authority for the Urban District of San Fernando with respect to the Sale of Foodstuffs.
- (9) Bye-laws with respect to the Management of the Port-of-Spain Abattoir.
- (10) Tariff of fees for Bacteriological Analyses under Section 15 of the Medical Service Ordinance, Cap. 96.
- (11) Resolution in Legislative Council under Section 14 of Customs Duties Ordinance exempting from customs duty all drugs approved by the Director of Medical Services for the treatment of venereal diseases.
- (12) Regulations under Section 5 of the Dangerous Drugs Ordinance.
- (13) Amendment to Dangerous Drugs Ordinance giving greater measure of control over the illicit use of dangerous drugs.
- (14) Slum Clearance and Housing Ordinance.
- (15) Town and Regional Planning Ordinance.