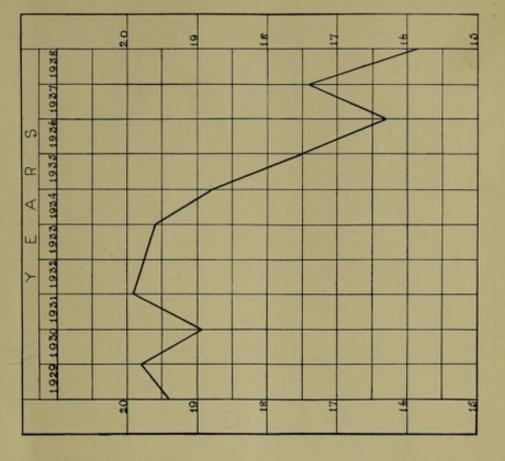

Revenue under head Health was \$46,135.04 as compared with \$42,917.65 and \$40,178.14 in 1937 and 1936 respectively.

Table "B" shows the cost per bed at the ten principal Government institutions for 1937. Table "C" shows the cost per bed at the House of Refuge, Trinidad, and the House of Refuge, Tobago.