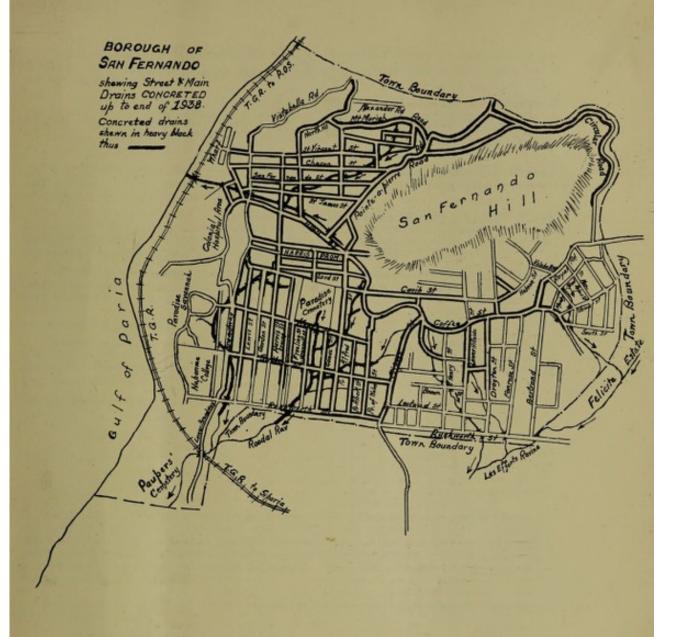

aro where workers' houses were to be erected. This was a well known malaria area. The measures adopted kept the camp free from infection.

In the Couva district, a low lying swampy area in Balmain Village was surveyed and extensive breeding of anopheles discovered. Temporary measures were adopted by the local health authority. A permanent drainage scheme is under consideration.

In Dow Village, Couva, a general survey was carried out, and measures taken to deal with anopheles breeding included:—

- (a) Clearing of main drains by the Esperanza Estate and the Public Works Department.
- (b) Filling of "tapia" holes by the local health authority and owners.
- (c) Drainage of a portion of railway borrow pit.

Re-surveys were carried out in the Naparima district especially around San Fernando.







Considerable work has been done by the Borough in concreting its road side drains and ravines. A plan of the Town of San Fernando is attached showing the work done to date. 7,217 feet of concrete drains were laid.

In Vistabella the local health authorities of San Fernando, North Naparima and the owner of Vistabella Estate, in collaboration, have accomplished useful work in reclaiming a swamp by dumping town refuse, diversion of a large ravine, and ploughing and grading by mechanical means. An anopheles breeding ground within the Borough in the north-western section was effectively dealt with by the local health authority.

A seepage area at St. Marie Estate, Cedros, and an anopheles breeding ground at Columbia Estate, Cedros, received attention. A pond was drained at L'Envense Estat