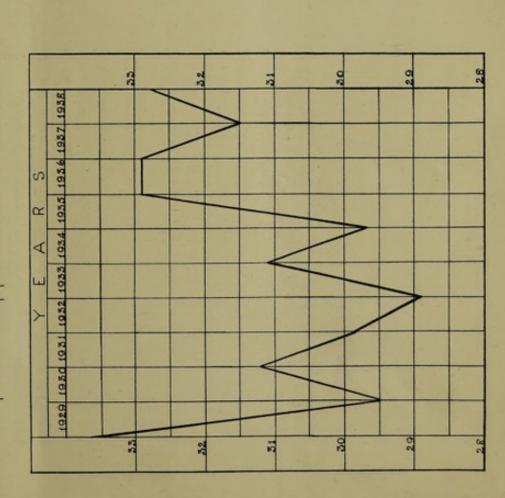

Revenue under head Health was \$46,135.04 as compared with \$42,917.65 and \$40,178.14 in 1937 and 1936 respectively.

Table "B" shows the cost per bed at the ten principal Government institutions for 1937. Table "C" shows the cost per bed at the House of Refuge, Trinidad, and the House of Refuge, Tobago.