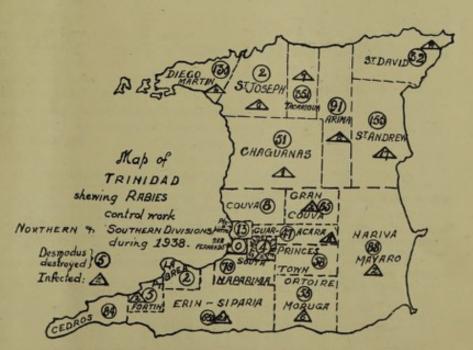

Provision for bat investigation and rabies control was removed under "Public Health" and placed under a new sub-head "Bat Investigation and Paralytic Rabies Control". The amount provided for this branch was \$10,232 and of this \$8,367.74 was spent.