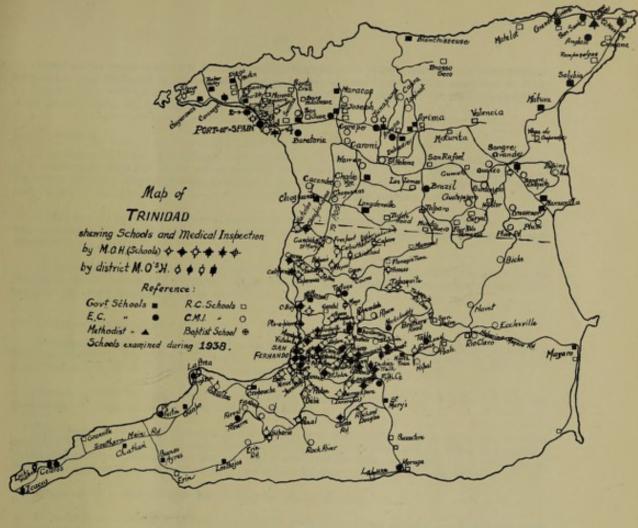

e cleansing of the drums. Shower baths are also provided for the use of the cesspit cleaners.

A "Merryweather" cesspool emptier is now on order so that in the new year, a more sanitary method for the cleansing of cesspits will be in operation.

There are several septic tanks in the town. Prospective builders have to make application to the local health authority for permission to erect these.

The soil in San Fernando is not suitable for land purification of effluents. The increase in the number of septic tanks is bound to increase soil pollution.

There are two public sanitary conveniences in the Borough. There is no doubt that these are inadequate.

The most pressing sanitary measure for the Town is the need for a comprehensive scheme for the disposal of sewage by water-borne methods.







Rural.—The usual method is the conservancy system. The privy cesspit is the most popular type and it may be found in various modifications throughout the Colony. The campaign to equip all districts fully with adequate privy accommodation continued throughout the year, except for a short period during the housing survey.

### C .- Scavenging :

Scavenging of towns and villages was undertaken by local health authorities and contractors in a satisfactory manner. Motor refuse wagons were introduced in the St. Ann's, St. Joseph and Tacarigua districts. The service was extended in the suburbs of Port-of-Spain and in the St. Joseph and Tacarigua districts in order to meet the demands of increased building activity.

There was an increase in the area scavenged at San Fernando and a daily col