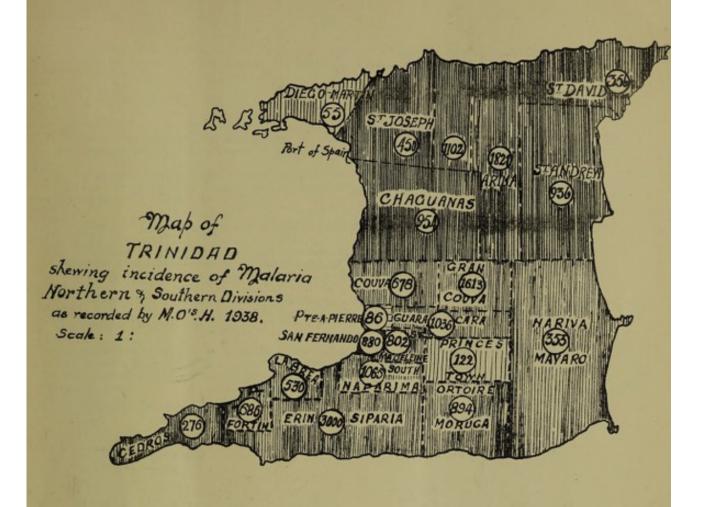

# (b) Legislation:

The following legislation affecting the public health was promulgated during the course of the year: -

- (1) Additions to and amendments of the 4th Schedule of the Public Health Ordinance, Cap. 98, as amended by the Public Health (Amendment) Ordinance, No. 15 of 1934, of areas in the St. Ann's-Tacarigua, Arima, Chaguanas and Nariva/ Mayaro Sanitary Districts.
- (2) Addition to Specifications and Conditions for the Establishment and Construction of a Barrack Yard in a rural district under Section 144 (1) of the Public Health Ordinance, Cap. 98.
- (3) Amendment of Bye-laws Nos. 24 (c) and 46 (c) of the Public Health (Streets and Buildings) Bye-laws, 1935.
- (4) Proclamation of an area in the St. Ann's-Tacarigua Rural Sanitary District under Section 3 of the Malaria Abatement Ordinance, No. 6 of 1932.
- (5) Restriction of building activities in the Diego Martin district to safeguard the water supply of the City of Port-of-Spain.
- (6) Application of the House Refuse Bye-laws to areas in the Naparima Sanitary District.
- (7) Transfer of the Ward of San Rafael to the Arima Sanitary District.
- (8) Bye-laws made by the Borough Council of San Fernando as Local Authority for the Urban District of San Fernando with respect to the Sale of Foodstuffs.
- (9) Bye-laws with respect to the Management of the Port-of-Spain Abattoir.
- (10) Tariff of fees for Bacteriological Analyses under Section 15 of the Medical Service Ordinance, Cap. 96.
- (11) Resolution in Legislative Council under Section 14 of Customs Duties Ordinance exempting from customs duty all drugs approved by the Director of Medical Services for the treatment of venereal diseases.
- (12) Regulations under Section 5 of the Dangerous Drugs Ordinance.
- (13) Amendment to Dangerous Drugs Ordinance giving greater measure of control over the illicit use of dangerous drugs.
- (14) Slum Clearance and Housing Ordinance.
- (15) Town and Regional Planning Ordinance.