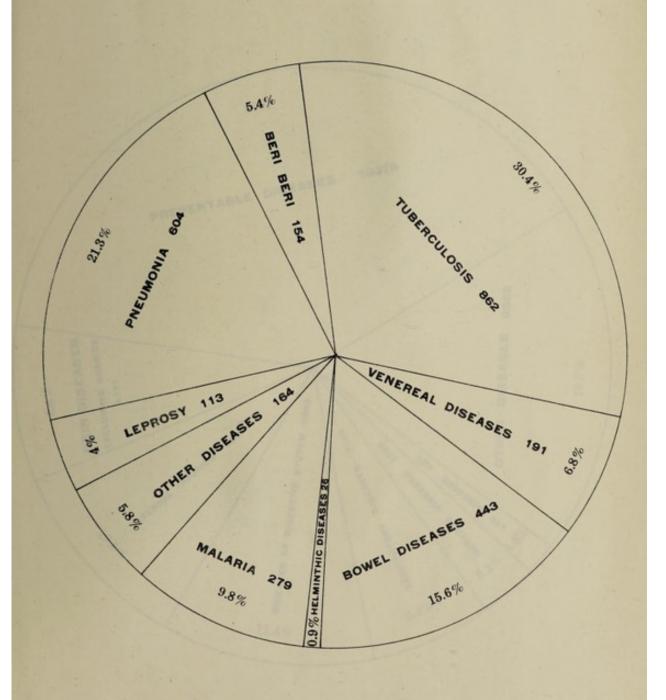

demic occurred in 1918.

<sup>‡</sup> Increase due to the inclusion of other ranks not included in previous years.

I SINGAPORE MEAN MONTHLY DEATH RATE FROM ALL CAUSES.



II

#### SINGAPORE

#### MONTHLY DEATH RATE FROM ALL CAUSES.





#### SINGAPORE

#### MONTHLY DRATH RATE FROM ALL CAUSES.



Ш

## DEATHS FROM INFECTIVE AND PREVENTABLE DISEASES REGISTERED IN THE S.S. 1932.

#### TOTAL 12273



DEATHS FROM INFRCTIVE AND PREVENTABLE DESEASES
REGISTERED IN THE SE 1932.
TOTAL 12373



#### TOTAL DEATHS FROM ALL CAUSES IN THE S.S. 24541



TOTAL DEATHS FROM ALL CARSES IN THE S.S. SECT



# THE S.S. GOVERNMENT HOSPITALS DURING 1932 TOTAL CASES 19376



THE SE COVERNMENT HOSPITALS DURING 1883
TOTAL CASE 1876



### TOTAL DEATHS FROM PREVENTABLE DISEASES IN THE S.S. GOVERNMENT HOSPITALS 2836



TOTAL DEATES FROM PREVENTABLE DISEASES OF THE SS.



# GENERAL SYSTEMIC AND PREVENTABLE DISEASES ADMITTED TO S.S. GOVT. HOSPITALS DURING 1932 TOTAL CASES 49636



CHNERAL SYSTEMIC AND PREVENTABLE DESCRIPTION OF THE ADMITTED TO SEE COVE HOSPITALS DESCRIPTION OF THE PROPERTY OF THE PROPERTY



### TOTAL DEATHS FROM ALL CAUSES IN THE S.S. GOVERNMENT HOSPITALS 4446



TOTAL DEATES PROM ALL CAUSES IN THE SA



#### III.—VACCINATIONS

During the year 60,014 vaccinations and re-vaccinations were performed in the Straits Settlements. The results were as follows:—

| Perfect  | A CONTRACTOR OF THE PARTY OF TH |       | DESCRIPTION OF THE PARTY OF THE | <br>40,596 |
|----------|-------------------------------------------------------------------------------------------------------------------------