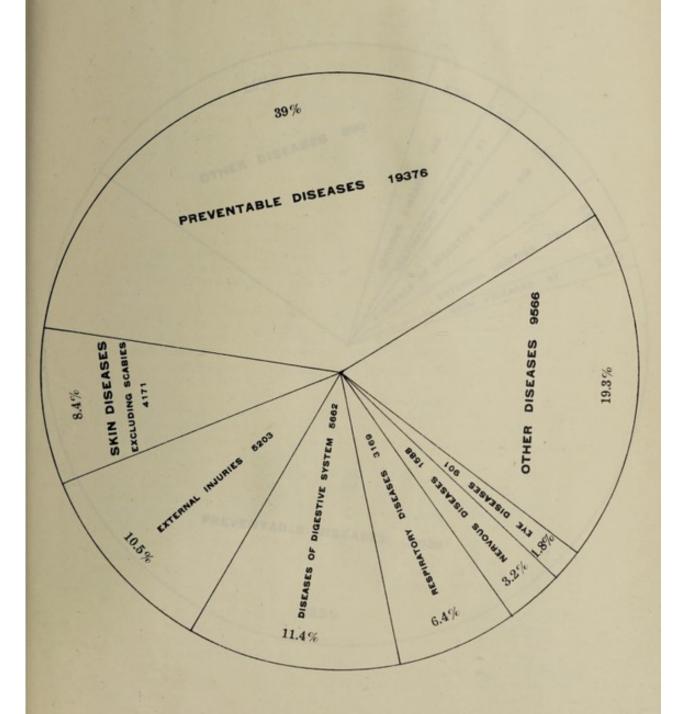

USES.



II

#### SINGAPORE

#### MONTHLY DEATH RATE FROM ALL CAUSES.





#### SINGAPORE

#### MONTHLY DRATH RATE FROM ALL CAUSES.



Ш

## DEATHS FROM INFECTIVE AND PREVENTABLE DISEASES REGISTERED IN THE S.S. 1932.

#### TOTAL 12273



DEATHS FROM INFRCTIVE AND PREVENTABLE DESEASES
REGISTERED IN THE SE 1932.
TOTAL 12373



#### TOTAL DEATHS FROM ALL CAUSES IN THE S.S. 24541



TOTAL DEATHS FROM ALL CARSES IN THE S.S. SECT



# THE S.S. GOVERNMENT HOSPITALS DURING 1932 TOTAL CASES 19376



THE SE COVERNMENT HOSPITALS DURING 1883
TOTAL CASE 1876



### TOTAL DEATHS FROM PREVENTABLE DISEASES IN THE S.S. GOVERNMENT HOSPITALS 2836



TOTAL DEATES FROM PREVENTABLE DISEASES OF THE SS.



# GENERAL SYSTEMIC AND PREVENTABLE DISEASES ADMITTED TO S.S. GOVT. HOSPITALS DURING 1932 TOTAL CASES 49636



CHNERAL SYSTEMIC AND PREVENTABLE DESCRIPTION OF THE ADMITTED TO SEE COVE HOSPITALS DESCRIPTION OF THE PROPERTY OF THE PROPERTY



### TOTAL DEATHS FROM ALL CAUSES IN THE S.S. GOVERNMENT HOSPITALS 4446



TOTAL DEATES PROM ALL CAUSES IN THE SA



#### III.—VACCINATIONS

During the year 60,014 vaccinations and re-vaccinations were performed in the Straits Settlements. The results were as follows:—

| Perfect  | A CONTRACTOR OF THE PARTY OF TH |       | DESCRIPTION OF THE PARTY OF THE | <br>40,596 |
|----------|--------------------------------------------------------------------------------------------------------------------------------------------------------------------------------------------------------------------------------------------------------------------------------------------