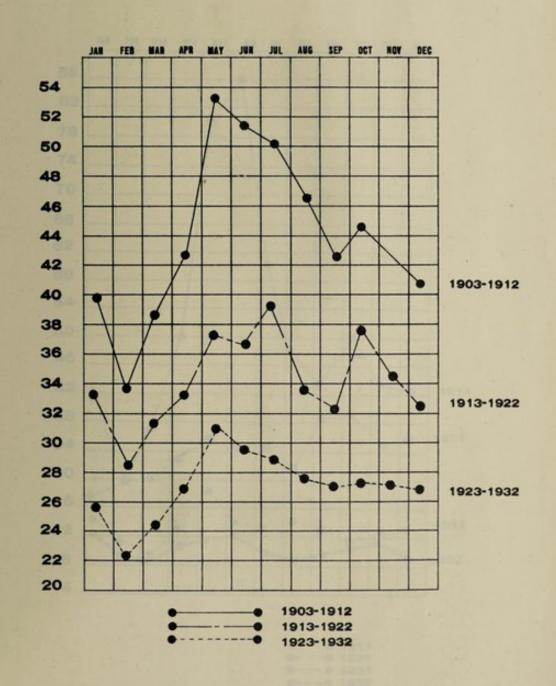

verage number of days on sick list                                | 9,445<br>8,961.4<br>6,244<br>49,728<br>132<br>36<br>1.25<br>7.96         | 1929<br>11,362<br>10,776.8<br>13,357<br>69,292<br>235<br>49<br>5 189.8<br>5 5.10 | 1930<br>13,377<br>12,594.2<br>12,702<br>68,393<br>387<br>77<br>4 187.37<br>8 4.65 | 1931<br>11,707<br>11,026.1<br>8,190<br>50,102<br>267<br>117<br>137.27<br>6.11 | 1932<br>11,600<br>10,930.8'<br>8,376<br>55,164<br>249<br>59<br>150.72<br>6.55 |

reseveral thousands of decrepit Chinese were repatriated in 1915 and 1916 as a war measure, and in 1932 on account of economic depression.

† The Influenza pandemic occurred in 1918.

<sup>‡</sup> Increase due to the inclusion of other ranks not included in previous years.

I SINGAPORE MEAN MONTHLY DEATH RATE FROM ALL CAUSES.



II

#### SINGAPORE

#### MONTHLY DEATH RATE FROM ALL CAUSES.





#### SINGAPORE

#### MONTHLY DRATH RATE FROM ALL CAUSES.



Ш

## DEATHS FROM INFECTIVE AND PREVENTABLE DISEASES REGISTERED IN THE S.S. 1932.

#### TOTAL 12273



DEATHS FROM INFRCTIVE AND PREVENTABLE DESEASES
REGISTERED IN THE SE 1932.
TOTAL 12373



#### TOTAL DEATHS FROM ALL CAUSES IN THE S.S. 24541



TOTAL DEATHS FROM ALL CARSES IN THE S.S. SECT



# THE S.S. GOVERNMENT HOSPITALS DURING 1932 TOTAL CASES 19376



THE SE COVERNMENT HOSPITALS DURING 1883
TOTAL CASE 1876



### TOTAL DEATHS FROM PREVENTABLE DISEASES IN THE S.S. GOVERNMENT HOSPITALS 2836



TOTAL DEATES FROM PREVENTABLE DISEASES OF THE SS.



# GENERAL SYSTEMIC AND PREVENTABLE DISEASES ADMITTED TO S.S. GOVT. HOSPITALS DURING 1932 TOTAL CASES 49636



CHNER