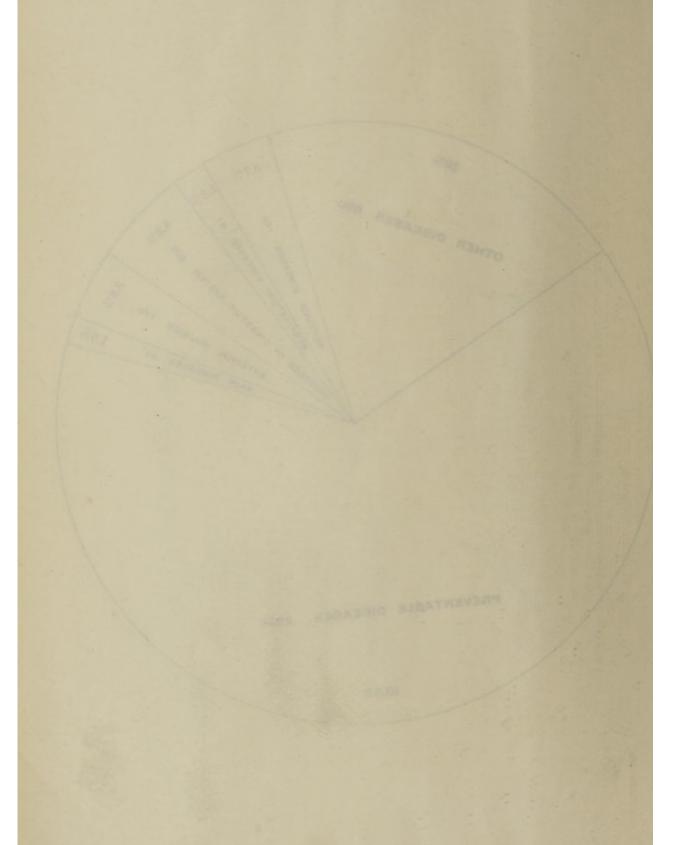

ROM INFRCTIVE AND PREVENTABLE DESEASES
REGISTERED IN THE SE 1932.
TOTAL 12373



#### TOTAL DEATHS FROM ALL CAUSES IN THE S.S. 24541



TOTAL DEATHS FROM ALL CARSES IN THE S.S. SECT



# THE S.S. GOVERNMENT HOSPITALS DURING 1932 TOTAL CASES 19376



THE SE COVERNMENT HOSPITALS DURING 1883
TOTAL CASE 1876



### TOTAL DEATHS FROM PREVENTABLE DISEASES IN THE S.S. GOVERNMENT HOSPITALS 2836



TOTAL DEATES FROM PREVENTABLE DISEASES OF THE SS.



# GENERAL SYSTEMIC AND PREVENTABLE DISEASES ADMITTED TO S.S. GOVT. HOSPITALS DURING 1932 TOTAL CASES 49636



CHNERAL SYSTEMIC AND PREVENTABLE DESCRIPTION OF THE ADMITTED TO SEE COVE HOSPITALS DESCRIPTION OF THE PROPERTY OF THE PROPERTY



### TOTAL DEATHS FROM ALL CAUSES IN THE S.S. GOVERNMENT HOSPITALS 4446



TOTAL DEATES PROM ALL CAUSES IN THE SA



#### III.—VACCINATIONS

During the year 60,014 vaccinations and re-vaccinations were performed in the Straits Settlements. The results were as follows:—

| Perfect  | A CONTRACTOR OF THE PARTY OF TH |       | DESCRIPTION OF THE PARTY OF THE | <br>40,596 |
|----------|--------------------------------------------------------------------------------------------------------------------------------------------------------------------------------------------------------------------------------------------------------------------------------------------------------------------------------------------------------------------------------------------------------------------------------------------------------------------------------------------------------------------------------------------------