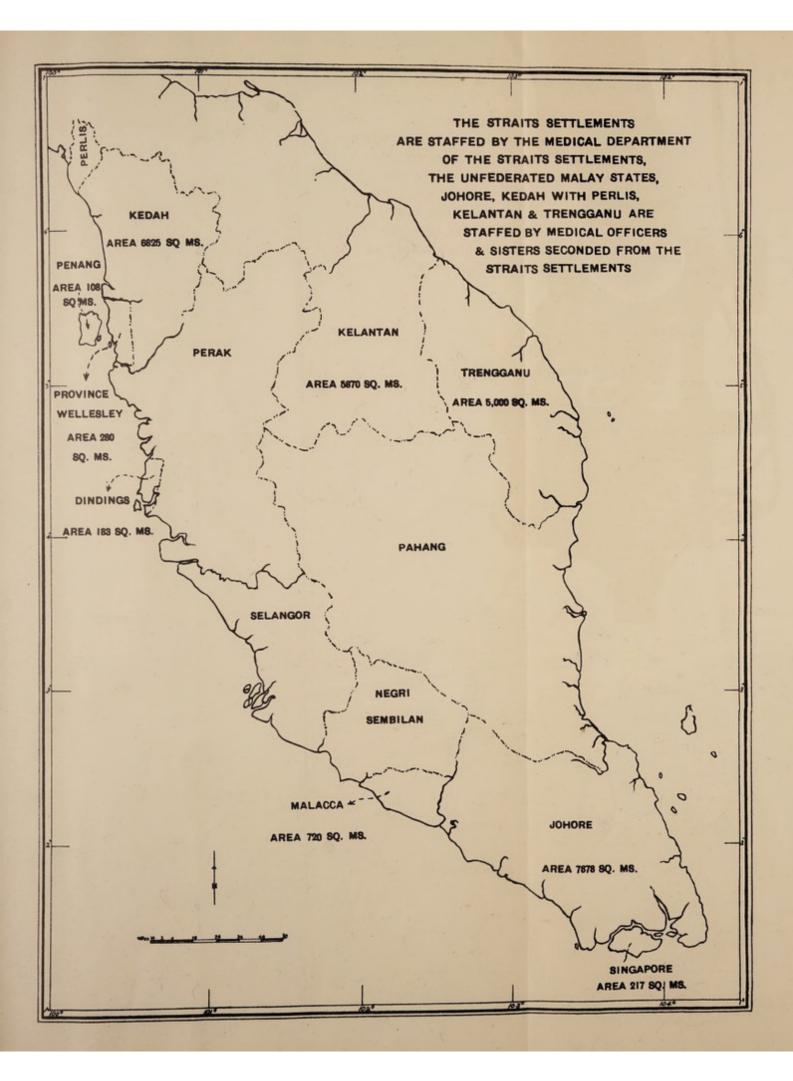

| 00  |

B .- Tenfaint of Sectiony Personnel



#### THE STRAITS SETTLEMENTS MEDICAL REPORT FOR THE YEAR 1932

#### I.—ADMINISTRATION

#### (a).-Staff

Dr. C. J. WILSON, M.C., Director of Medical and Health Services, proceeded on leave on 1st April, 1932.

Dr. R. D. FITZGERALD, M.C., acted as Director of Medical and Health Services from 1st April, 1932, till the end of the year.

Dr. W. M. CHAMBERS acted as Deputy Director of Medical and Health Services from 1st January, 1932, till the return from leave of Dr. R. D. FITZGERALD on 20th February, 1932, and again acted from 1st April, 1932, till the end of the year.

Dr. C. A. STANLEY was appointed as Medical Officer on 15th April, 1932.

| 3. The following of               | ficers proceeded on leave during t                     | he year:—                          |
|------------------