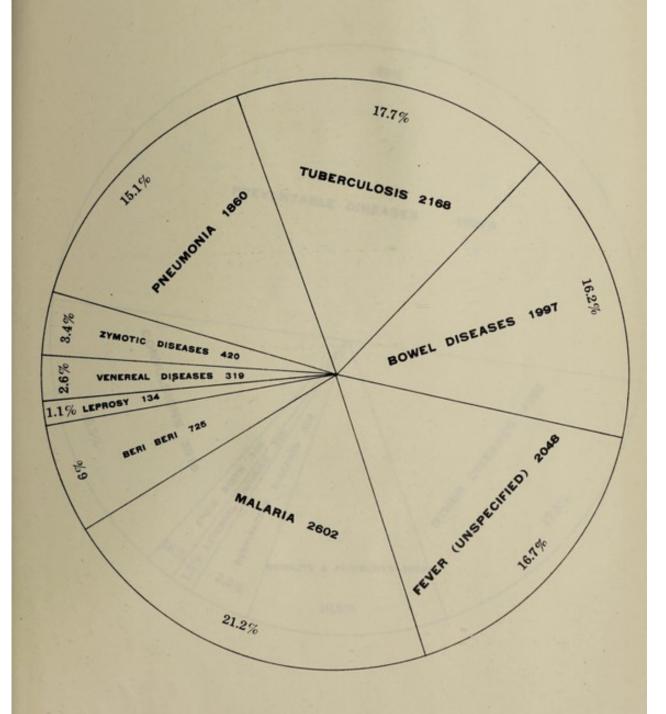

0<br>13,377<br>12,594.2<br>12,702<br>68,393<br>387<br>77<br>4 187.37<br>8 4.65 | 1931<br>11,707<br>11,026.1<br>8,190<br>50,102<br>267<br>117<br>137.27<br>6.11 | 1932<br>11,600<br>10,930.8'<br>8,376<br>55,164<br>249<br>59<br>150.72<br>6.55 |

reseveral thousands of decrepit Chinese were repatriated in 1915 and 1916 as a war measure, and in 1932 on account of economic depression.

† The Influenza pandemic occurred in 1918.

<sup>‡</sup> Increase due to the inclusion of other ranks not included in previous years.

I SINGAPORE MEAN MONTHLY DEATH RATE FROM ALL CAUSES.



II

#### SINGAPORE

#### MONTHLY DEATH RATE FROM ALL CAUSES.





#### SINGAPORE

#### MONTHLY DRATH RATE FROM ALL CAUSES.



Ш

## DEATHS FROM INFECTIVE AND PREVENTABLE DISEASES REGISTERED IN THE S.S. 1932.

#### TOTAL 12273



DEATHS FROM INFRCTIVE AND PREVENTABLE DESEASES
REGISTERED IN THE SE 1932.
TOTAL 12373



#### TOTAL DEATHS FROM ALL CAUSES IN THE S.S. 24541



TOTAL DEATHS FROM ALL CARSES IN THE S.S. SECT



# THE S.S. GOVERNMENT HOSPITALS DURING 1932 TOTAL CASES 19376



THE SE COVERNMENT HOSPITALS DURING 1883
TOTAL CASE 1876



### TOTAL DEATHS FROM PREVENTABLE DISEASES IN THE S.S. GOVERNMENT HOSPITALS 2836



TOTAL DEATES FROM PREVENTABLE DISEASES OF THE SS.



# GENERAL SYSTEMIC AND PREVENTABLE DISEASES ADMITTED TO S.S. GOVT. HOSPITALS DURING 1932 TOTAL CASES 49636



CHNERAL SYSTEMIC AND PREVENTABLE DESCRIPTION OF THE ADMITTED TO SEE COVE HOSPITALS DESCRIPTION OF THE PROPERTY OF THE PROPERTY



### TOTAL DEATHS FROM ALL CAUSES IN THE S.S. GOVERNMENT HOSPITALS 4446



TOTAL DEATES PROM ALL CAUSES I