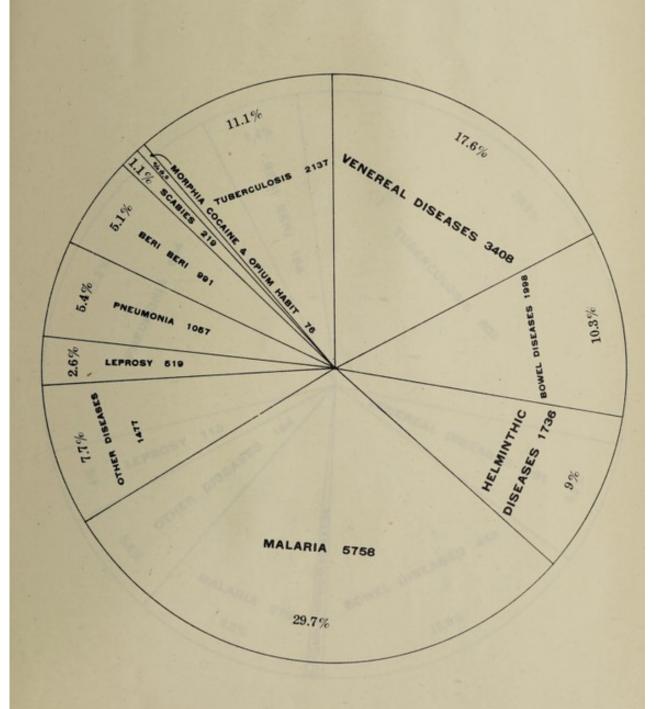

nds of decrepit Chinese were repatriated in 1915 and 1916 as a war measure, and in 1932 on account of economic depression.

† The Influenza pandemic occurred in 1918.

<sup>‡</sup> Increase due to the inclusion of other ranks not included in previous years.

I SINGAPORE MEAN MONTHLY DEATH RATE FROM ALL CAUSES.



II

#### SINGAPORE

#### MONTHLY DEATH RATE FROM ALL CAUSES.





#### SINGAPORE

#### MONTHLY DRATH RATE FROM ALL CAUSES.



Ш

## DEATHS FROM INFECTIVE AND PREVENTABLE DISEASES REGISTERED IN THE S.S. 1932.

#### TOTAL 12273



DEATHS FROM INFRCTIVE AND PREVENTABLE DESEASES
REGISTERED IN THE SE 1932.
TOTAL 12373



#### TOTAL DEATHS FROM ALL CAUSES IN THE S.S. 24541



TOTAL DEATHS FROM ALL CARSES IN THE S.S. SECT



# THE S.S. GOVERNMENT HOSPITALS DURING 1932 TOTAL CASES 19376



THE SE COVERNMENT HOSPITALS DURING 1883
TOTAL CASE 1876



### TOTAL DEATHS FROM PREVENTABLE DISEASES IN THE S.S. GOVERNMENT HOSPITALS 2836



TOTAL DEATES FROM PREVENTABLE DISEASES OF THE SS.



# GENERAL SYSTEMIC AND PREVENTABLE DISEASES ADMITTED TO S.S. GOVT. HOSPITALS DURING 1932 TOTAL CASES 49636



CHNERAL SYSTEMIC AND PREVENTABLE DESCRIPTION OF THE ADMITTED TO SEE COVE HOSPITALS DESCRIPTION OF THE PROPERTY OF THE PROPERTY



### TOTAL DEATHS FROM ALL CAUSES IN THE S.S. GOVERNMENT HOSPITALS 4446



TOTAL DEATES PROM ALL CAUSES IN THE SA



#### III.—VACCINATIONS

During the year 60,014 vaccinations and re-vaccinations were performed in the Straits Settlements. The results were as follows:—

| Perfect  | A CONTRACTOR OF THE PARTY OF TH |       | DESCRIPTION OF THE PARTY OF THE | <br