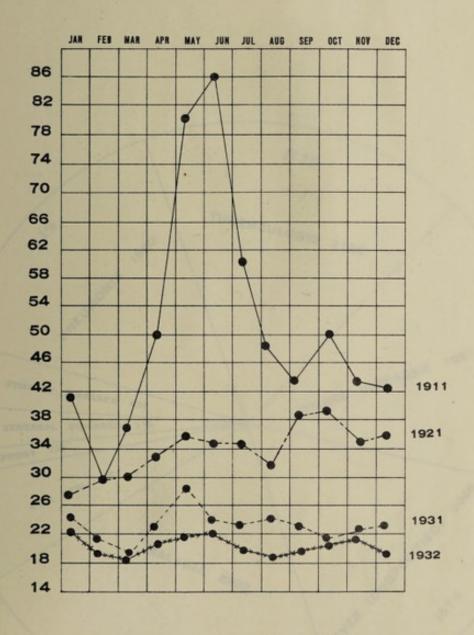

| 9,445<br>8,961.4<br>6,244<br>49,728<br>132<br>36<br>1.25<br>7.96         | 1929<br>11,362<br>10,776.8<br>13,357<br>69,292<br>235<br>49<br>5 189.8<br>5 5.10 | 1930<br>13,377<br>12,594.2<br>12,702<br>68,393<br>387<br>77<br>4 187.37<br>8 4.65 | 1931<br>11,707<br>11,026.1<br>8,190<br>50,102<br>267<br>117<br>137.27<br>6.11 | 1932<br>11,600<br>10,930.8'<br>8,376<br>55,164<br>249<br>59<br>150.72<br>6.55 |

reseveral thousands of decrepit Chinese were repatriated in 1915 and 1916 as a war measure, and in 1932 on account of economic depression.

† The Influenza pandemic occurred in 1918.

<sup>‡</sup> Increase due to the inclusion of other ranks not included in previous years.

I SINGAPORE MEAN MONTHLY DEATH RATE FROM ALL CAUSES.



II

#### SINGAPORE

#### MONTHLY DEATH RATE FROM ALL CAUSES.





#### SINGAPORE

#### MONTHLY DRATH RATE FROM ALL CAUSES.



Ш

## DEATHS FROM INFECTIVE AND PREVENTABLE DISEASES REGISTERED IN THE S.S. 1932.

#### TOTAL 12273



DEATHS FROM INFRCTIVE AND PREVENTABLE DESEASES
REGISTERED IN THE SE 1932.
TOTAL 12373



#### TOTAL DEATHS FROM ALL CAUSES IN THE S.S. 24541



TOTAL DEATHS FROM ALL CARSES IN THE S.S. SECT



# THE S.S. GOVERNMENT HOSPITALS DURING 1932 TOTAL CASES 19376



THE SE COVERNMENT HOSPITALS DURING 1883
TOTAL CASE 1876



### TOTAL DEATHS FROM PREVENTABLE DISEASES IN THE S.S. GOVERNMENT HOSPITALS 2836



TOTAL DEATES FROM PREVENTABLE DISEASES OF THE SS.



# GENERAL SYSTEMIC AND PREVENTABLE DISEASES ADMITTED TO S.S. GOVT. HOSPITALS DURING 1932 TOTAL CASES 49636



CHNERAL SYSTEMIC AND PREVENTABLE DESCRIPTION OF THE ADMITTED TO SEE C