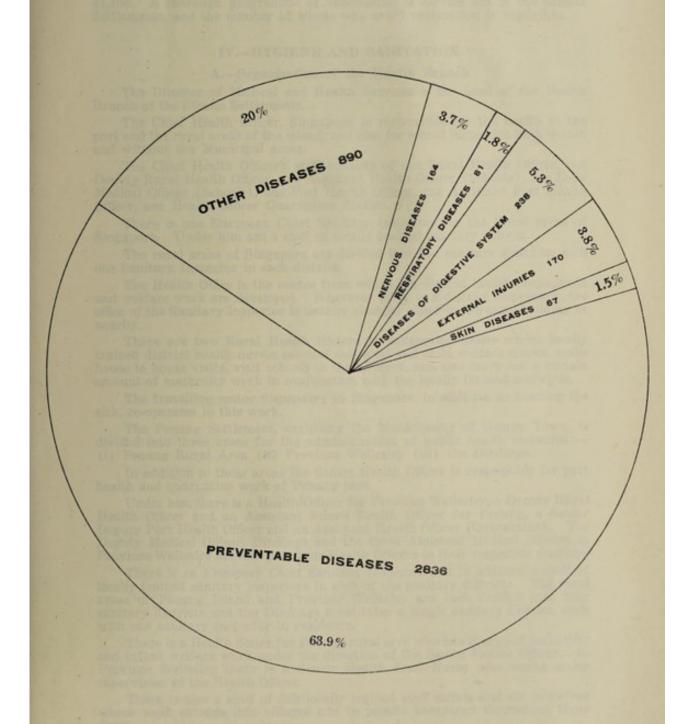

E S.S. 1932.

#### TOTAL 12273



DEATHS FROM INFRCTIVE AND PREVENTABLE DESEASES
REGISTERED IN THE SE 1932.
TOTAL 12373



#### TOTAL DEATHS FROM ALL CAUSES IN THE S.S. 24541



TOTAL DEATHS FROM ALL CARSES IN THE S.S. SECT



# THE S.S. GOVERNMENT HOSPITALS DURING 1932 TOTAL CASES 19376



THE SE COVERNMENT HOSPITALS DURING 1883
TOTAL CASE 1876



### TOTAL DEATHS FROM PREVENTABLE DISEASES IN THE S.S. GOVERNMENT HOSPITALS 2836



TOTAL DEATES FROM PREVENTABLE DISEASES OF THE SS.



# GENERAL SYSTEMIC AND PREVENTABLE DISEASES ADMITTED TO S.S. GOVT. HOSPITALS DURING 1932 TOTAL CASES 49636



CHNERAL SYSTEMIC AND PREVENTABLE DESCRIPTION OF THE ADMITTED TO SEE COVE HOSPITALS DESCRIPTION OF THE PROPERTY OF THE PROPERTY



### TOTAL DEATHS FROM ALL CAUSES IN THE S.S. GOVERNMENT HOSPITALS 4446



TOTAL DEATES PROM ALL CAUSES IN THE SA



#### III.—VACCINATIONS

During the year 60,014 vaccinations and re-vaccinations were performed in the Straits Settlements. The results were as follows:—

| Perfect  | A CONTRACTOR OF THE PARTY OF TH |       | DESCRIPTION OF THE PARTY OF THE | <br>40,596 |
|----------|--------------------------------------------------------------------------------------------------------------------------------------------------------------------------------------------------------------------------------------------------------------------------------------------------------------------------------------------------------------------------------------------------------------------------------------------------------------------------------------------------------