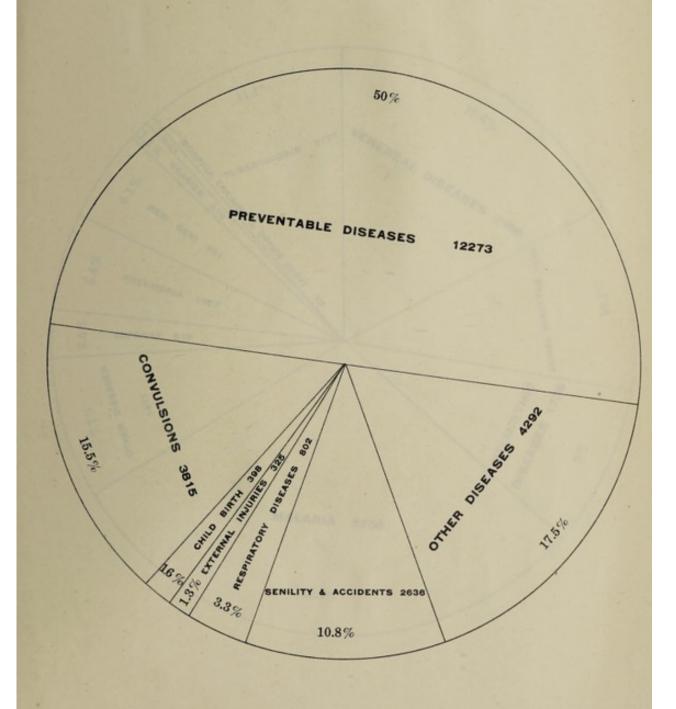

137.27<br>6.11 | 1932<br>11,600<br>10,930.8'<br>8,376<br>55,164<br>249<br>59<br>150.72<br>6.55 |

reseveral thousands of decrepit Chinese were repatriated in 1915 and 1916 as a war measure, and in 1932 on account of economic depression.

† The Influenza pandemic occurred in 1918.

<sup>‡</sup> Increase due to the inclusion of other ranks not included in previous years.

I SINGAPORE MEAN MONTHLY DEATH RATE FROM ALL CAUSES.



II

#### SINGAPORE

#### MONTHLY DEATH RATE FROM ALL CAUSES.





#### SINGAPORE

#### MONTHLY DRATH RATE FROM ALL CAUSES.



Ш

## DEATHS FROM INFECTIVE AND PREVENTABLE DISEASES REGISTERED IN THE S.S. 1932.

#### TOTAL 12273



DEATHS FROM INFRCTIVE AND PREVENTABLE DESEASES
REGISTERED IN THE SE 1932.
TOTAL 12373



#### TOTAL DEATHS FROM ALL CAUSES IN THE S.S. 24541



TOTAL DEATHS FROM ALL CARSES IN THE S.S. SECT



# THE S.S. GOVERNMENT HOSPITALS DURING 1932 TOTAL CASES 19376



THE SE COVERNMENT HOSPITALS DURING 1883
TOTAL CASE 1876



### TOTAL DEATHS FROM PREVENTABLE DISEASES IN THE S.S. GOVERNMENT HOSPITALS 2836



TOTAL DEATES FROM PREVENTABLE DISEASES OF THE SS.



# GENERAL SYSTEMIC AND PREVENTABLE DISEASES ADMITTED TO S.S. GOVT. HOSPITALS DURING 1932 TOTAL CASES 49636



CHNERAL SYSTEMIC AND PREVENTABLE DESCRIPTION OF THE ADMITTED TO SEE COVE HOSPITALS DESCRIPTION OF THE PROPERTY OF THE PROPERTY



### TOTAL DEATHS FROM ALL CAUSES IN THE S.S. GOVERNMENT HOSPITALS 4446



TOTAL DEATES PROM ALL CAUSES IN THE SA



#### III.—VACCINATIONS

During the year 60,014 vaccinations and re-vaccinations were performed in the Straits Settlements. The resul