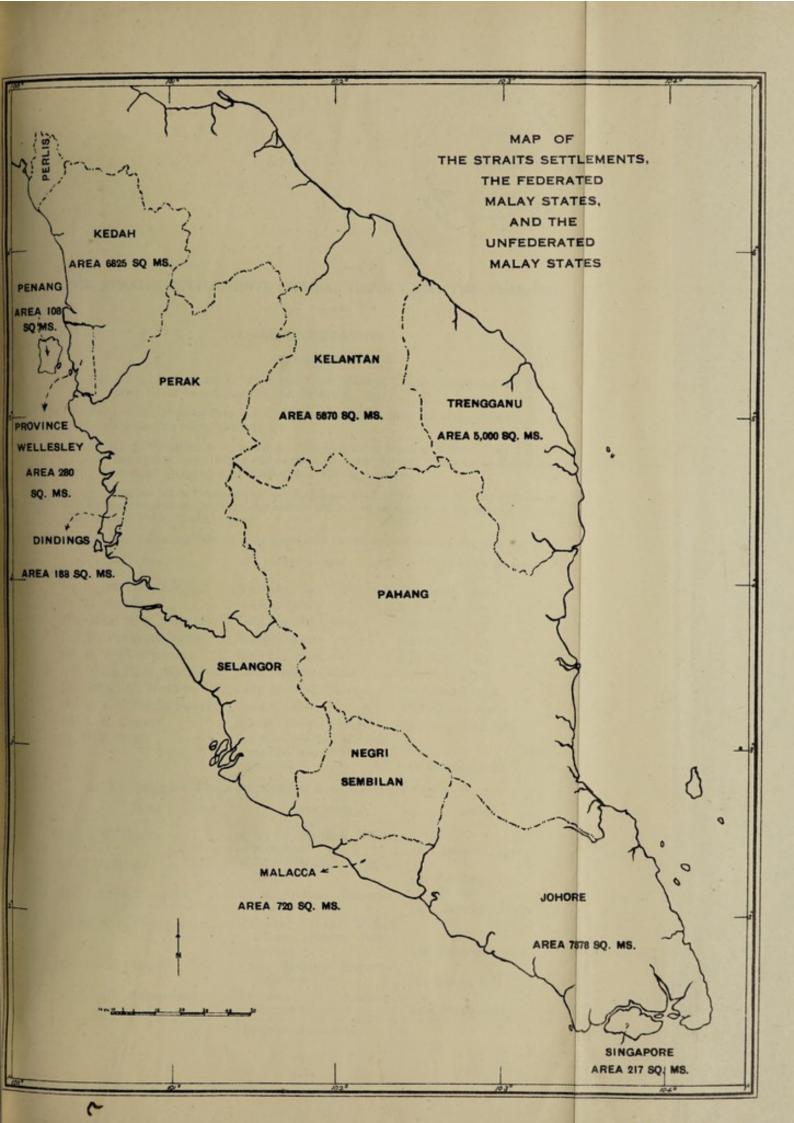

| 107 |





Date of appointment

#### THE STRAITS SETTLEMENTS MEDICAL REPORT FOR THE YEAR 1931

#### I.-ADMINISTRATION

#### (a).-Staff

- Dr. A. L. Hoops, C.B.E., Principal Civil Medical Officer, proceeded on leave, prior to retirement, on the 21st February, 1931.
- Dr. J. Gray acted as Principal Civil Medical Officer from the 21st February, 1931, till the 8th September, 1931.
- Dr. C. J. Wilson, M.C., acted as Principal Civil Medical Officer from the 9th September, 1931 till the end of the year when the title of the appointment was changed to Director of Medical and Health Services.
- The authorised number of the European staff of the Medical Department of the Straits Settlements in 1931, including officers to be seconded for service in the Unfederated Malay States, was 198.
  - 2. The following