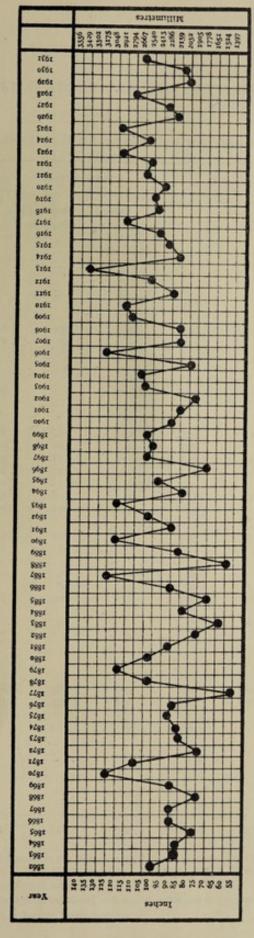

|
| ££gt         | • •                                                                                    |
| régr         | 00                                                                                     |
| 1/gt         |                                                                                        |
| ofer<br>69gt |                                                                                        |
| -78.         |                                                                                        |
|              | October November December January Masch April May June June June July August September |

• Wettest months.

O Driest months.

STRAITS SETTLEMENTS GRAPH

SHOWING THE ANNUAL RAINFALL IN INCHES AND MILLIMETRES SINCE 1862



ANNUAL RAINFALL

### TABLE V

### HOSPITALS OR INSTITUTIONS STRAITS SETTLEMENTS

RETURN OF DISEASES AND DEATHS (IN-PATIENTS) FOR THE YEAR 1931

| Property