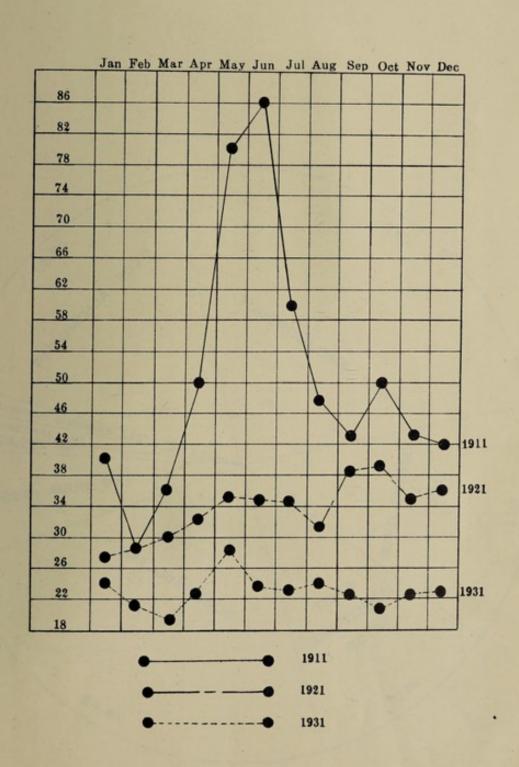

housand five hundred and thirty-seven still births were registered in 1931 as compared with one thousand seven hundred and sixty-one still births in the previous year—the percentage to those born alive was 3.72 as against 3.94 in 1930 and 4.35 in 1929.
- 5. The highest birth-rate according to nationalities was 39.19 per thousand of population amongst the Chinese, the Malays coming next with a ratio of 37.93 per thousand of population vide Table III E.
- 6. The deaths from all causes in 1931 were 27,369 (males 16,703 and females 10,666) as against 31,928 (males 19,950 and females 11,978) in the previous year.

The average death-rate for the last 10 years is 28'51 per thousand.

#### SINGAPORE.

Mean monthly death rate from all causes.



SINGAPORE.

#### Monthly death rate from all causes



## DEATHS FROM INFECTIVE AND PREVENTABLE DISEASES REGISTERED IN THE S.S. 1931 TOTAL 14355



EATHS FROM INFECTIVE AND PREVENTABLE DISEASES
REGISTERED IN THE S.S. 1931
TOTAL LASSS

### TOTAL DEATHS FROM ALL CAUSES 27369



## TOTAL DEATHS FROM ALL CAUSES 27369

8245

Sexpend Trey, treated

## INFECTIVE AND PREVENTABLE DISEASES ADMITTED TO THE S.S. GOVERNMENT HOSPITALS DURING 1931 TOTAL CASES 22174



## TOTAL DEATHS FROM PREVENTABLE DISEASES IN THE S.S. GOVERNMENT HOSPITALS 3251



# GENERAL SYSTEMIC AND PREVENTABLE DISEASES ADMITTED TO S.S. GOVT HOSPITALS DURING 1931 TOTAL CASES 53537



## TOTAL DEATHS FROM ALL CAUSES IN THE S.S GOVERNMENT HOSPITALS 4930



STAL DEATHS FROM ALL CAUSES IN THE S.S.

Death-rates for the last 30 years are :-

| Year |          | terror i | Ratio per<br>mill