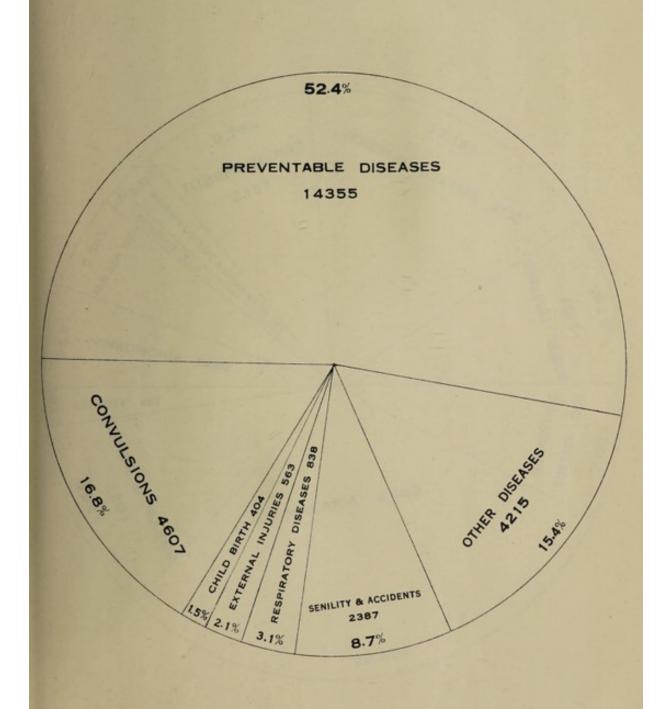

3.94 in 1930 and 4.35 in 1929.
- 5. The highest birth-rate according to nationalities was 39.19 per thousand of population amongst the Chinese, the Malays coming next with a ratio of 37.93 per thousand of population vide Table III E.
- 6. The deaths from all causes in 1931 were 27,369 (males 16,703 and females 10,666) as against 31,928 (males 19,950 and females 11,978) in the previous year.

The average death-rate for the last 10 years is 28'51 per thousand.

#### SINGAPORE.

Mean monthly death rate from all causes.



SINGAPORE.

#### Monthly death rate from all causes



## DEATHS FROM INFECTIVE AND PREVENTABLE DISEASES REGISTERED IN THE S.S. 1931 TOTAL 14355



EATHS FROM INFECTIVE AND PREVENTABLE DISEASES
REGISTERED IN THE S.S. 1931
TOTAL LASSS

### TOTAL DEATHS FROM ALL CAUSES 27369



## TOTAL DEATHS FROM ALL CAUSES 27369

8245

Sexpend Trey, treated

## INFECTIVE AND PREVENTABLE DISEASES ADMITTED TO THE S.S. GOVERNMENT HOSPITALS DURING 1931 TOTAL CASES 22174



## TOTAL DEATHS FROM PREVENTABLE DISEASES IN THE S.S. GOVERNMENT HOSPITALS 3251



# GENERAL SYSTEMIC AND PREVENTABLE DISEASES ADMITTED TO S.S. GOVT HOSPITALS DURING 1931 TOTAL CASES 53537



## TOTAL DEATHS FROM ALL CAUSES IN THE S.S GOVERNMENT HOSPITALS 4930



STAL DEATHS FROM ALL CAUSES IN THE S.S.

Death-rates for the last 30 years are :-

| Year |          | terror i | Ratio per<br>mille | Year |          |     | Ratio per<br>mille |
|------|----------|----------|--------------------|------|----------|-----|--------------------|
| -    |          |          | -                  | -    |          |     |