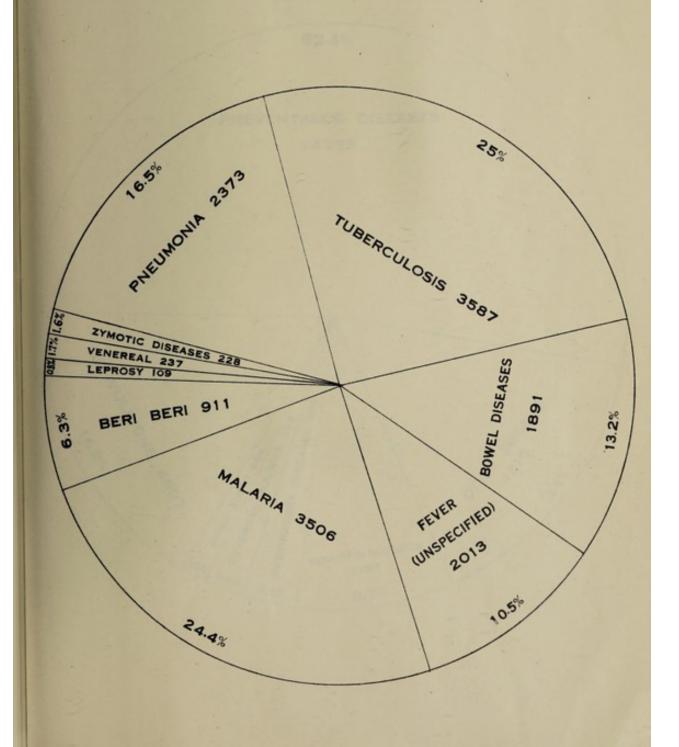

ne thousand seven hundred and sixty-one still births in the previous year—the percentage to those born alive was 3.72 as against 3.94 in 1930 and 4.35 in 1929.
- 5. The highest birth-rate according to nationalities was 39.19 per thousand of population amongst the Chinese, the Malays coming next with a ratio of 37.93 per thousand of population vide Table III E.
- 6. The deaths from all causes in 1931 were 27,369 (males 16,703 and females 10,666) as against 31,928 (males 19,950 and females 11,978) in the previous year.

The average death-rate for the last 10 years is 28'51 per thousand.

#### SINGAPORE.

Mean monthly death rate from all causes.



SINGAPORE.

#### Monthly death rate from all causes



## DEATHS FROM INFECTIVE AND PREVENTABLE DISEASES REGISTERED IN THE S.S. 1931 TOTAL 14355



EATHS FROM INFECTIVE AND PREVENTABLE DISEASES
REGISTERED IN THE S.S. 1931
TOTAL LASSS

### TOTAL DEATHS FROM ALL CAUSES 27369



## TOTAL DEATHS FROM ALL CAUSES 27369

8245

Sexpend Trey, treated

## INFECTIVE AND PREVENTABLE DISEASES ADMITTED TO THE S.S. GOVERNMENT HOSPITALS DURING 1931 TOTAL CASES 22174



## TOTAL DEATHS FROM PREVENTABLE DISEASES IN THE S.S. GOVERNMENT HOSPITALS 3251



# GENERAL SYSTEMIC AND PREVENTABLE DISEASES ADMITTED TO S.S. GOVT HOSPITALS DURING 1931 TOTAL CASES 53537



## TOTAL DEATHS FROM ALL CAUSES IN THE S.S GOVERNMENT HOSPITALS 4930



STAL DEATHS FROM ALL CAUSES IN THE S.S.

Death-rates for the last 30 years are :-

| Year |          | terror i | Ratio per<br>mille | Year |          |     | Ratio per<br>mille |
|------|----------|----------|--------------