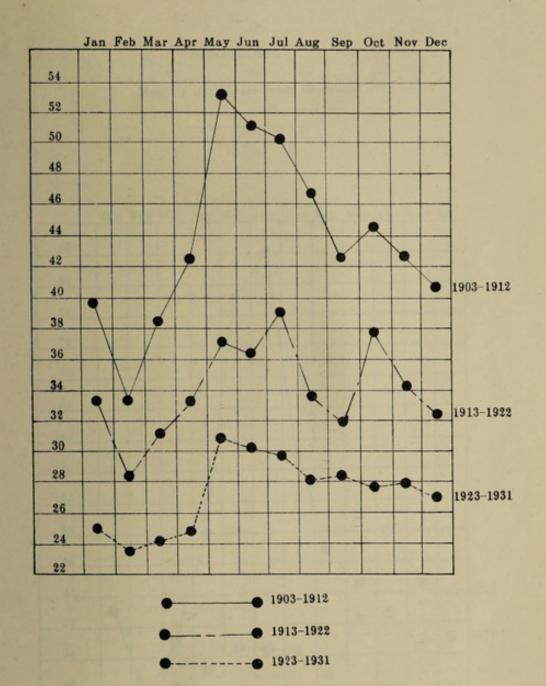

d, there were 51'99 males and 48'or females.
- 4. One thousand five hundred and thirty-seven still births were registered in 1931 as compared with one thousand seven hundred and sixty-one still births in the previous year—the percentage to those born alive was 3.72 as against 3.94 in 1930 and 4.35 in 1929.
- 5. The highest birth-rate according to nationalities was 39.19 per thousand of population amongst the Chinese, the Malays coming next with a ratio of 37.93 per thousand of population vide Table III E.
- 6. The deaths from all causes in 1931 were 27,369 (males 16,703 and females 10,666) as against 31,928 (males 19,950 and females 11,978) in the previous year.

The average death-rate for the last 10 years is 28'51 per thousand.

#### SINGAPORE.

Mean monthly death rate from all causes.



SINGAPORE.

#### Monthly death rate from all causes



## DEATHS FROM INFECTIVE AND PREVENTABLE DISEASES REGISTERED IN THE S.S. 1931 TOTAL 14355



EATHS FROM INFECTIVE AND PREVENTABLE DISEASES
REGISTERED IN THE S.S. 1931
TOTAL LASSS

### TOTAL DEATHS FROM ALL CAUSES 27369



## TOTAL DEATHS FROM ALL CAUSES 27369

8245

Sexpend Trey, treated

## INFECTIVE AND PREVENTABLE DISEASES ADMITTED TO THE S.S. GOVERNMENT HOSPITALS DURING 1931 TOTAL CASES 22174



## TOTAL DEATHS FROM PREVENTABLE DISEASES IN THE S.S. GOVERNMENT HOSPITALS 3251



# GENERAL SYSTEMIC AND PREVENTABLE DISEASES ADMITTED TO S.S. GOVT HOSPITALS DURING 1931 TOTAL CASES 53537



## TOTAL DEATHS FROM ALL CAUSES IN THE S.S GOVERNMENT HOSPITALS 4930



STAL DEATHS FROM ALL CAUSES IN THE S.S.

Death-rates for the last 30 years a