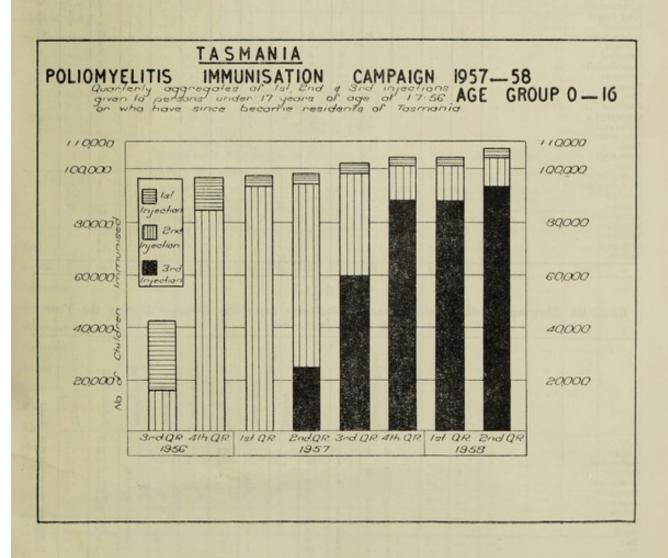

|                                       |                            |

Reimbursement for 17 and over Age Group. Received from municipalities up to 30th June, 1958 £1,711 18 0 Reimbursement for Loan of Equipment £38 2 0



# The following tables reveal the incidence of infectious diseases in the State :---

TABLE 10.

RETURN Showing Notifications of Notifiable Infectious Diseases, according to Municipalities, During the Year July, 1957—June, 1958.

| Muni                      | cipali | ity |     | Amoebie<br>Dysentery | Diarrhoea<br>Infantile | Diphtheria | Glandular Fever | Hydatids | Hepatitis | Malaria | Meningitis | Poliomyelitis | Puerperal Pyrexia | Rubella | Scarlet Fever | Tuberculosis | Typhoid Fever | Total |
|---------------------------|--------|-----|-----|----------------------|------------------------|------------|-----------------|----------|-----------|---------|------------|---------------|-------------------|---------|---------------|--------------|---------------|-------|
| Beaconsfield