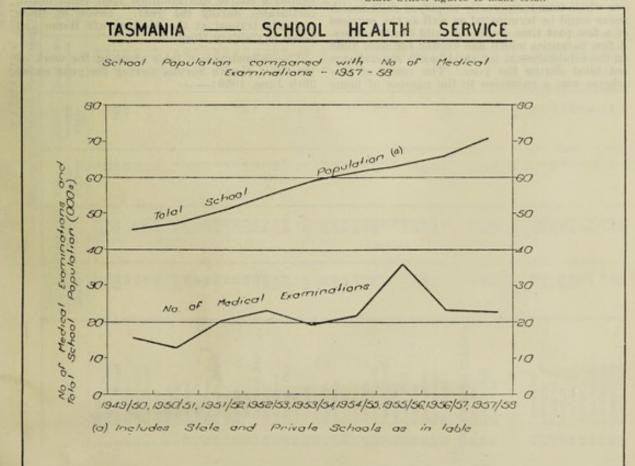

l examinations 1949-50 to 1957-58:---

| Year    | School         | Medical      |
|---------|----------------|--------------|
|         | Population (a) | Examinations |
| 1949-50 | 45,318         | 16,291       |
| 1950-51 | 47,980         | 13,249       |
| 1951-52 | 51,207         | 20,538       |
| 1952-53 | 55,061         | 24,544       |
| 1953-54 | 58,374         | 19,996       |
| 1954-55 | 61,540         | 22,140       |
| 1955-56 | 63,529         | 36,142       |
| 1956-57 | 66,335         | 23,613       |
| 1957-58 | 70,183         | 22,989       |

(a) Includes State and Private Schools. Figures for State Schools computed from average weekly attendances. Number of children enrolled at Private Schools at the 31st December each year added to State School figures to make total.



#### CHILD HEALTH SERVICE.

#### Administration.

The following is a comparative table on the infant mortality rates for Tasmania from 1948-57:---

Infant Mortality Rate per 1,000 Live Births, 1948-57. 1948 1949 1950 1951 1942 1953 1954 1955 1956 1957 27.7 23.8 25.6 21.7 21.7 22.9 23.9 23.4 21.0 20.2

At the beginning of the financial year 1957-58, the Government had directed all Departments to review their services with a view to exercising a maximum economy during the ensuing year as the financial situation of the State demanded these stringent economies. The Division of Public Health's share in this review consisted of an examination of the expenditure on all its activities. The expenses of carrying out the responsibilities of Municipalities under the Public Health Act which had been