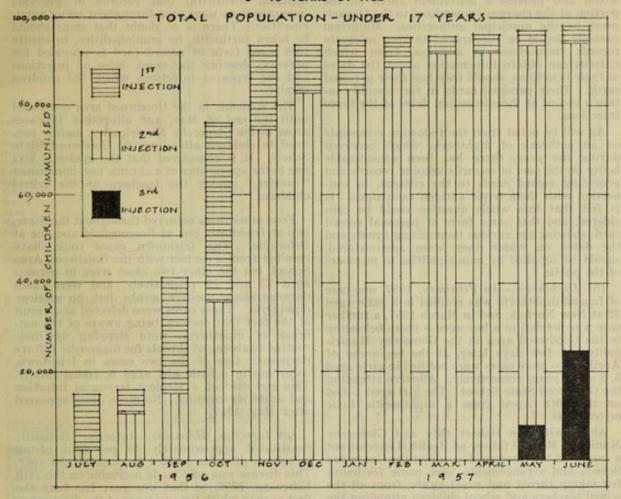

children.

Secondly, after the conclusion of the above phase, a course of immunising injections will be offered to all adults up to the age of 45 years. Municipalities will be charged a fee of 5s. per injection to cover administrative costs to the Municipality and the Department of Health Services.

During this third phase of the campaign as a whole, it is anticipated that the present detailed records will not be required, particularly those dealing with the batch numbers of the vaccine. The likelihood, by then, of any contaminated batch of vaccine being used on the public accidentally is remote. It would be advisable from a statistical point of view, in order to provide information about the value of the campaign as a

# SALK VACCINE MASS IMMUNISATION CAMPAIGN, 1956-57 0-16 YEARS OF AGE



# INCIDENCE OF POLIOMYELITIS - TASMANIA 1956-57



whole in preventing infantile paralysis, to maintain some form of central records. This record would also provide a convenient check on the portion of the charges transmitted to the Department by the municipal authorities. Municipal councils should be encouraged to keep adequate records themselves in addition, from which citizens can obtain information about the dates of their injections, should they lose their personal cards. Their personal cards in fact should contain a record of the succeeding dates of the three injections.

As will be noted from the following comments on an outbreak of diphtheria which occurred during the year, there has been considerable laxity on the part of councils keeping records and providing record cards to th