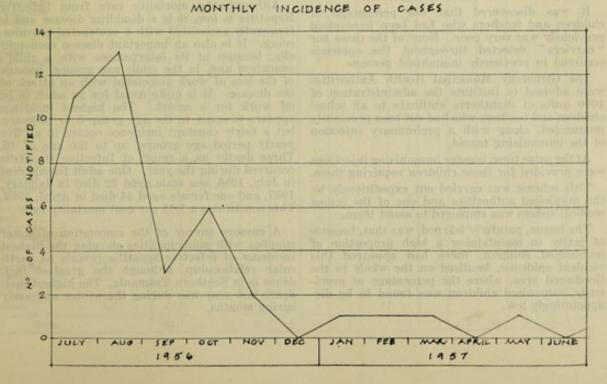

ove phase, a course of immunising injections will be offered to all adults up to the age of 45 years. Municipalities will be charged a fee of 5s. per injection to cover administrative costs to the Municipality and the Department of Health Services.

During this third phase of the campaign as a whole, it is anticipated that the present detailed records will not be required, particularly those dealing with the batch numbers of the vaccine. The likelihood, by then, of any contaminated batch of vaccine being used on the public accidentally is remote. It would be advisable from a statistical point of view, in order to provide information about the value of the campaign as a

# SALK VACCINE MASS IMMUNISATION CAMPAIGN, 1956-57 0-16 YEARS OF AGE



# INCIDENCE OF POLIOMYELITIS - TASMANIA 1956-57



whole in preventing infantile paralysis, to maintain some form of central records. This record would also provide a convenient check on the portion of the charges transmitted to the Department by the municipal authorities. Municipal councils should be encouraged to keep adequate records themselves in addition, from which citizens can obtain information about the dates of their injections, should they lose their personal cards. Their personal cards in fact should contain a record of the succeeding dates of the three injections.

As will be noted from the following comments on an outbreak of diphtheria which occurred during the year, there has been considerable laxity on the part of councils keeping records and providing record cards to the citizens, in connection with their triple antigen