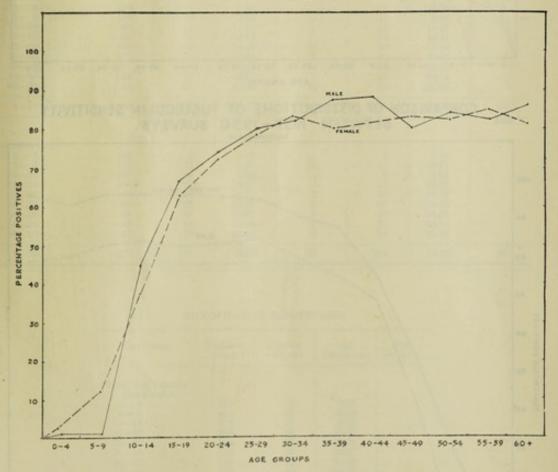

umbers declined in the higher age groups. The Mass Miniature Radiography "pick-up" rate is not, therefore, a true one, relative to the general population. There was a relatively high number of cases found in the 0-4 age group which would probably be explained by the fact that most of the children were either contacts of known cases of tuberculosis or children brought by anxious parents because of general debility. The figures of cases of tuberculosis discovered by the Mass Miniature Radiography Unit includes only cases discovered for the first time, assessed and registered as positive cases of pulmonary tuberculosis. At the end of 1956, there was still a number of cases positive radiographically which had yet to be assessed and registered.

FIG. 1

# TUBERCULIN INDEX

1937 - FIJIANS ONLY



FIG. 2.

TUBERCULIN INDEX



COMPARISON OF DISTRIBUTIONS OF TUBERCULIN SENSITIVITY
BETWEEN 1937 - 1950 SURVEYS.



# APPENDIX IV

# FILARIASIS ON VANUABALAVU ISLAND

# FILARIAL PERCENTAGE BY AGE AND SEX GROUPS

| Age                            | Number<br>tested | Number<br>with m/f | m/f<br>percentage | No. with<br>elephantiasis;<br>histories of<br>fever or<br>lymphangitis<br>(excluding<br>enlarged<br>lymph glands)<br>but no<br>m/f in blood | Total with<br>filariasis | Filarial<br>percentage | Rate<br>per mille |
|--------------------------------|------------------|--------------------|-------------------|---------------------------------------------------------------------------------------------------------------------------------------------|--------------------------|---------------