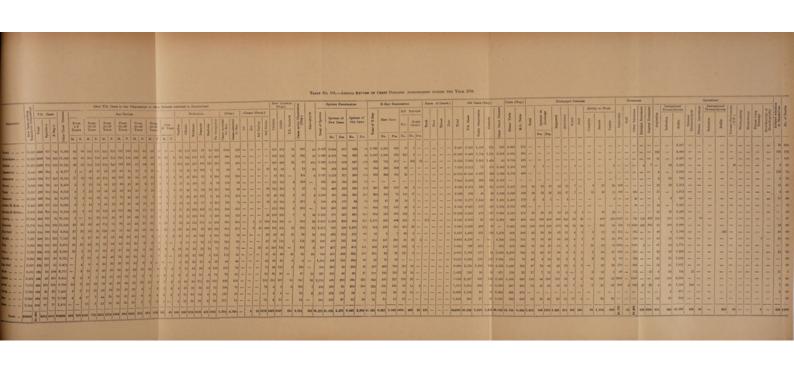

18,749 10,355 1,445 1,345 1,345 1,325 5,023 6,715 7,455 5,128 5,128 5,156 6,312 7,193 7,193 2,819 M. 366 Inf. 120 2,344 3,942 1,270 3,612 2,757 28,886 19,465 24,560 24,827 36,006 6,054 41,841 17,436 512,003 65,376 Death 1945 39, \$0,467 42,816 4,562 7,723 2,610 5,635 5,930 65,092 485 52,051 12,461 53,323 844 187,502 Birth 18,420 8,661 1,456 348 1,447 716 4,728 8,644 8,513 4,758 5,641 6,814 2,807 5,021 110,020 M. Inf. TABLE NO. 6.- BIRTHS, DEATHS AND INFANTILE MORFALITY BY GOVERNORATES AND PROVINCES, EGYPT 957 112 787 566 243 234 Death 1944 93, 19 472. 4,250 7,852 2,365 5,112 5,283 44,383 800 801 969 402 48,916 722, 166 331 957 227 394 Birth 8,375 4,813 6,288 1,386 7,098 3,070 4,926 4,690 5,882 110,520 Z. Inf. 24,065 2,411 3,393 977 37,976 19,589 31,498 14,943 33,789 14,000 2,783 60,778 132 27,901 192,644 Death 1943 18, 76,148 32,986 3,605 6,207 1,833 4,756 4,232 1,465 41,465 55,825 85,688 50,660 49,840 866 456 175 104 111,689 Birth 4,898 4,902 6,536 1,558 8,164 3,070 9,389 5,255 6,327 6,207 3,357 110,847 × Inf. 22,086 118,475 22,756 22,756 22,756 23,661 21,989 21,989 21,989 21,989 21,989 21,989 21,989 21,989 21,989 21,989 21,989 21,989 21,989 21,989 21,989 21,989 21,989 21,989 21,989 21,989 21,989 21,989 21,989 21,989 21,989 21,989 21,989 21,989 21,989 21,989 21,989 21,989 21,989 21,989 21,989 21,989 21,989 21,989 21,989 21,989 21,989 21,989 21,989 21,989 21,989 21,989 21,989 21,989 21,989 21,989 21,989 21,989 21,989 21,989 21,989 21,989 21,989 21,989 21,989 21,989 21,989 21,989 21,989 21,989 21,989 21,989 21,989 21,989 21,989 21,989 21,989 21,989 21,989 21,989 21,989 21,989 21,989 21,989 21,989 21,989 21,989 21,989 21,989 21,989 21,989 21,989 21,989 21,989 21,989 21,989 21,989 21,989 21,989 21,989 21,989 21,989 21,989 21,989 21,989 21,989 21,989 21,989 21,989 21,989 21,989 21,989 21,989 21,989 21,989 21,989 21,989 21,989 21,989 21,989 21,989 21,989 21,989 21,989 21,989 21,989 21,989 21,989 21,989 21,989 21,989 21,989 21,989 21,989 21,989 21,989 21,989 21,989 21,989 21,989 21,989 21,989 21,989 21,989 21,989 21,989 21,989 21,989 21,989 21,989 21,989 21,989 21,989 21,989 21,989 21,989 21,989 21,989 21,989 21,989 21,989 21,989 21,989 21,989 21,989 21,989 21,989 21,989 21,989 21,989 21,989 21,989 21,989 21,989 21,989 21,989 21,989 21,989 21,989 21,989 21,989 21,989 21,989 21,989 21,989 21,989 21,989 21,989 21,989 21,989 21,989 21,989 21,989 21,989 21,989 21,989 21,989 21,989 21,989 21,989 21,989 21,989 21,989 21,989 21,989 21,989 21,989 21,989 21,989 21,989 21,989 21,989 21,989 21,989 21,989 21,989 21,989 21,989 21,989 21,989 21,989 21,989 21,989 21,989 21,989 21,989 21,989 21,989 21,989 21,989 21,989 21,989 21,989 21,989 21,989 21,989 21,989 21,989 21,989 21,989 21,989 21,989 21,989 21,989 21,989 21,989 21,989 21,989 21,989 21,989 21,989 21,989 21,989 21,989 21,989 21,989 21,989 21,989 21,989 21,989 21,989 21,989 21,989 21,989 21,989 21,989 21,989 21,989 21,989 21,989 21,989 21,989 21,989 21,989 21,989 21,989 21,989 21,989 21,989 21,989 21,989 21,989 21,989 21,989 21,989 21,989 21,989 21,989 21,989 21,989 21,989 21,989 2 494,358 Death 1942 665,231 25,205 25,205 25,205 26,1173 26,1173 27,391 48,233 27,391 48,1171 48,1171 48,1171 48,1171 48,1171 38,697 36,697 36,697 658,324 Birth 9,527 8,442 4,634 6,603 1,482 8,186 104,402 657 353 2,657 5,353 5,611 696 M. Inf. 40,165 2,208 2,906 1,018 1,258 3,746 40,318 56,442 35,898 19,681 31,501 7,731 83,410 186 818 480 Death 1941 440 62, 774 20, 414 2, 303 4, 243 3,890 42, 770 60, 776 60, 776 82, 362 88, 311 11, 167 52, 986 910 292 451 451 968 981 503 013 Birth 695. TOTAL Localities Prontier Districts Alexandria Behern Dakahija Port Said Beni-Saef Damietta Menoufla Minia .... Oalimbis Fayoum fsmarina Gharbia Sharkia Assint .. Aswan Gerga Suez Ciza

TABLE 6.— BIRTHS, DEATHS AND INFANTILE MORTALITY BY GOVERNORATES AND PROVINCES (Cond.)

| TOORNINGS                |         |          | 91.01    |         |         | 1661    |         |          | 1948    |         |         | 1949    |         |         | 1920    |         |
|--------------------------|---------|----------|----------|---------|---------|---------|---------|----------|---------|---------|---------|---------|---------|---------|---------|---------|
|                          |         | Birth    | Death    | Inf. M. | Birth   | Death   | Inf. M. | Birth    | Death   | Inf. M. | Birth   | Death   | Inf. M. | Birth   | Doath   | Inf. M. |
|                          | 130     | 7.7      | 52.511   | 19.006  | 99.866  | 44 196  | 17 913  | 100 005  | 52 679  | 076 61  | 104 047 | 50 388  | 17 000  | 119 008 | 40 154  | FUF 06  |
| Alexandria               |         | 44,860   | 20,540   | 8,391   | 46,231  | 22,380  | 8,860   | 48.374   | 20,436  | 8,472   | 49,187  | 22,849  | 190.6   | 53,170  | 21, 829 | 9.967   |
|                          |         |          | 2,255    | 745     | 5,119   | 2,597   | 771     | 5,701    | 2,584   | 914     | 7.285   | 3.068   | 1,083   | 8.329   | 3,000   | 1.088   |
|                          |         | 7,608    | 3,388    | 1,217   | 8,594   | 3,165   | 1,105   | 8,070    | 3,513   | 1,116   | 8,952   | 3,416   | 1:195   | 8,806   | 3,789   | 1,403   |
| Darnietta                | *** *** |          | 1,001    | 353     | 2,798   | 1,103   | 367     | 2,803    | 166     | 302     | 2,714   | 1.057   | 373     | 2,975   | 1,026   | 398     |
|                          |         |          | 3,255    | 1,166   | 5,757   | 2,624   | 1,023   | 6,183    | 3,054   | 1,156   | 6,493   | 3,139   | 1,155   | 7,622   | 3,079   | 1,347   |
| GOVERNORATES             |         | -        | 1        | -       | 1       | J       | -       | 1        | 1       | -       | -       | -       | 1       | 193,930 | 81,877  | 33,907  |
| Frontier Districts       |         |          | 3,075    | 995     | 7.177   | 2,675   | 855     | 6,800    | 2.733   | 927     | 7,496   | 2.730   | 915     | 7.475   | 2.524   | 921     |
| Behera                   |         | 160,64   | 25,743   | 4,753   | 49,796  | 25,861  | 5,516   | 50,776   | 21,285  | 4,955   | 50,146  | 21,931  | 4,937   | 54,750  | 20,362  | 4,922   |
| Dakahlia                 |         |          | 37,106   | 8,625   | 800,79  | 38,385  | 8,258   | 69,363   | 31,981  | 9,421   | 68,767  | 33,666  | 9,023   | 73,928  | 29,766  | 8,485   |
| Foundia                  | ***     | -        | 1        | -       | 1       | 1       | 1       | 1        | 1       | 1       | 1       | 1       | 1       | 33,880  | 10,910  | 2,613   |
| Gharbia                  |         |          | 56,573   | 11,797  | 102,185 | 57,732  | 11,070  | 107,125  | 46,709  | 13,116  | 108,235 | 48,951  | 12,286  | 84,491  | 83,497  | 9,263   |
| Menoutha                 | *** *** | -        | 38,966   | 7,853   | 55,843  | 32,727  | 7,926   | 56,025   | 31,605  | 9,216   | 54,988  | 34,444  | 9,021   | 60,105  | 29,216  | 8,294   |
| ogalubia                 |         | 31,974   | 20,980   | 4,690   | 34,093  | 17,475  | 4,526   | 34,919   | 19,467  | 5,808   | 33,796  | 18,239  | 5,112   | -       | 17,031  | 5,094   |
| onarkia                  |         | 1        | 32,647   | 6,406   | 52,557  | 32,073  | 6,070   | 56,424   | 28,320  | 7,016   | 55,417  | 28,251  | 6,657   | 60,418  | 24,293  | 6,129   |
| LOWER EGYPT              | m       | 1        | 1        | 1       | 1-      | 1       | L       | -        | -       | 1       | 1       | -       |         | 405,083 | 165,075 | 44,800  |
|                          |         |          |          | 1.173   | 11 343  | 5 188   | 1 255   | 10 734   | 5 019   | 1 946   | 15 918  | K 00.4  | 1 949   | 11 054  | 5 844   | 1 161   |
|                          |         | . 52,048 |          | 6,753   | 55.383  | 25,426  | 6.557   | 53,562   | 26,343  | 6.098   | 52,981  | 98, 193 | 6 461   | 56.471  | 98,099  | 7.079   |
| Beni-Suef                | ***     |          |          | 2,586   | 26,010  | 11,465  | 2,607   | 24,780   | 11.329  | 2.746   | 24,218  | 12,311  | 3.015   | 26,422  | 10.937  | 2.903   |
| Fayoum                   | * ***   | 25,930   |          | 4,326   | 31,665  | 14,975  | 4,388   | 27,994   | 16,425  | 4,255   | 28,914  | 17,003  | 4,635   | 32,120  | 16,690  | 5,176   |
|                          |         | 41,809   | 25       | 3900    | 46,602  | 16,975  | 3,397   | 43,335   | 18,008  | 3,439   | 40,716  | 19,336  | 3,127   | 45,725  | 20,645  | 4,599   |
|                          |         |          | 27,      | 6,368   | 43,682  | 19,799  | 5,943   | 41,165   | 21,180  | 6,465   | 38.888  | 21,256  | 5,763   | 44,982  | 21,225  | 6.865   |
| and any desired one form |         | 36,519   | 26,      | 4,847   | 47,085  | 18,921  | 5,332   | 44,530   | 20,897  | 5,696   | 44,284  | 21,748  | 5,769   | 46,740  | 22,708  | 6.225   |
|                          |         | 33,778   | 100      | 3,041   | 35,760  | 12,830  | 2,782   | 34;060   | 13,432  | 3,115   | 33,049  | 13,525  | 2,710   | 34,039  | 13,390  | 3,347   |
| UPPER EGYPT              |         | 1        | The same | 1       | 1       | 1       | 1       | 1        | 1       | 1       | -       | 1       | 1       | 298453  | 139,468 | 37,655  |
| TOTAL                    |         | 774,152  | 469.382  | 109.023 | 834,557 | 408.577 | 105,821 | 832, 728 | 397.976 | 115 422 | 928 328 | 410 594 | 119 64  | 176 700 | 388 944 | 117 283 |