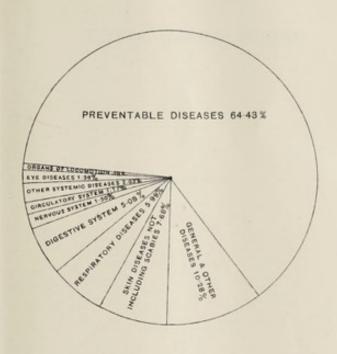

.
    - I.—Report of the Medical Superintendent, Central Mental Hospital.
    - J.—Report of the Specialist, Venereal Diseases.
    - K .- Report of the Ophthalmologist Surgeon, Ipoh.
    - L.—Report of the Deputy Medical Officer in Charge of Ophthalmic Clinic, Kuala Lumpur.
    - M.—Report of the Radiologist, Federated Malay States.
    - N.—Report of the Medical Officer in Charge of Leper Asylum, Kuala Lumpur.
    - O.—Report of the Lady Medical Officer, Infant Welfare Centre, Kuala Lumpur.
    - P.—Report of the Lady Medical Officer, Infant Welfare Centre, Ipoh.
    - Q.—Report of the Lady Medical Officer, Infant Welfare Centre, Taiping.

KUALA LUMPUR, 29th May, 1928. R. DOWDEN, Principal Medical Officer, F.M.S. - inspect

# GENERAL SYSTEMIC & PREVENTABLE DISEASES TOTAL CASES - 136437



## TOTAL DEATHS - 11266



DÉMERAL SYSTEMO & PREVENTABLE DIBERGE TOTAL CASES : 120437



# TOTAL CASES - 86968



## TOTAL DEATHS - 7122



#### TABLE 1.

#### RETURN OF DISEASES AND DEATHS (IN-PATIENTS) FOR THE YEAR 1927.

The form shows in the main the arrangement of diseases in the International Nomenclature, 1921 Edition. To save space the unimportant diseases of any class can be grouped in their places as "Other Diseases" of the class.

- \* i.e. the year previous to that for which the return is made.
- † "Total cases treated" will, of course, include those remaining in hospital at the end of the previous year.
- I The figures in this column to be carried on to the next year's return.

|