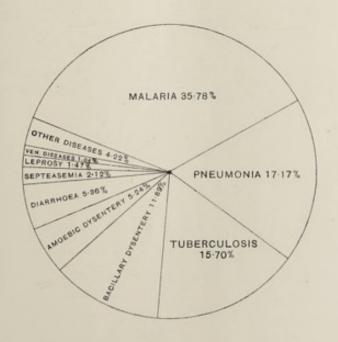

eport of the Ophthalmologist Surgeon, Ipoh.
    - L.—Report of the Deputy Medical Officer in Charge of Ophthalmic Clinic, Kuala Lumpur.
    - M.—Report of the Radiologist, Federated Malay States.
    - N.—Report of the Medical Officer in Charge of Leper Asylum, Kuala Lumpur.
    - O.—Report of the Lady Medical Officer, Infant Welfare Centre, Kuala Lumpur.
    - P.—Report of the Lady Medical Officer, Infant Welfare Centre, Ipoh.
    - Q.—Report of the Lady Medical Officer, Infant Welfare Centre, Taiping.

KUALA LUMPUR, 29th May, 1928. R. DOWDEN, Principal Medical Officer, F.M.S. - inspect

# GENERAL SYSTEMIC & PREVENTABLE DISEASES TOTAL CASES - 136437



## TOTAL DEATHS - 11266



DÉMERAL SYSTEMO & PREVENTABLE DIBERGE TOTAL CASES : 120437



# TOTAL CASES - 86968



## TOTAL DEATHS - 7122



#### TABLE 1.

#### RETURN OF DISEASES AND DEATHS (IN-PATIENTS) FOR THE YEAR 1927.

The form shows in the main the arrangement of diseases in the International Nomenclature, 1921 Edition. To save space the unimportant diseases of any class can be grouped in their places as "Other Diseases" of the class.

- \* i.e. the year previous to that for which the return is made.
- † "Total cases treated" will, of course, include those remaining in hospital at the end of the previous year.
- I The figures in this column to be carried on to the next year's return.

|