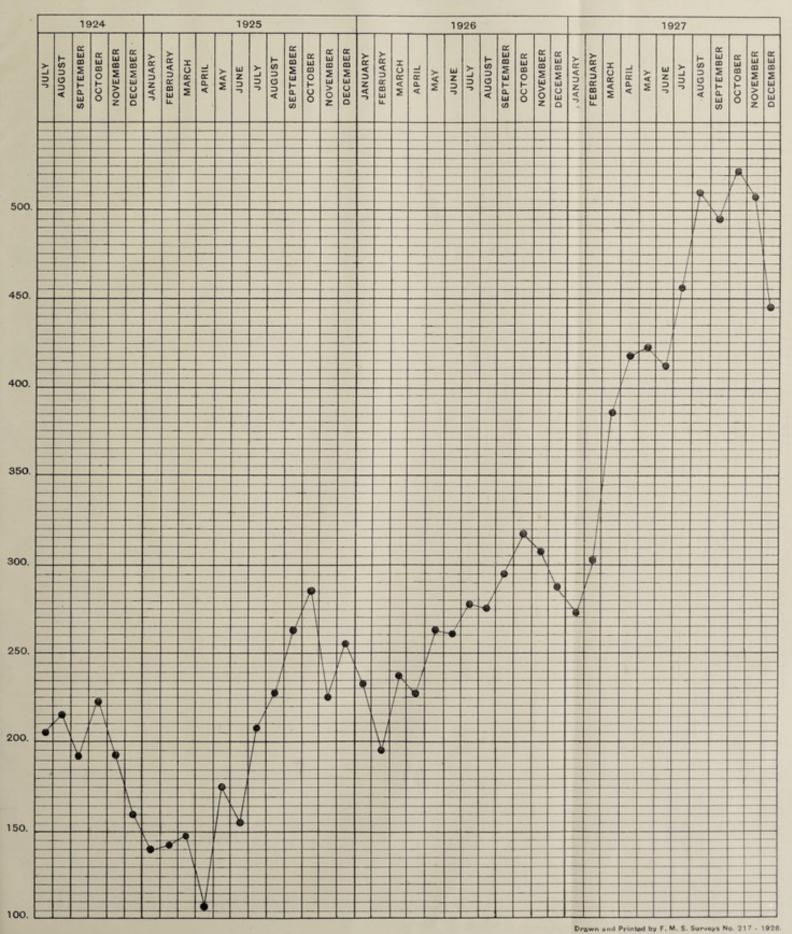

|  |

# VENEREAL DISEASES FEDERATED MALAY STATES GRAPH SHOWING NUMBER OF ADMISSIONS





## SULTAN STREET VENEREAL DISEASE TREATMENT CENTRE KUALA LUMPUR

GRAPH SHOWING ADMISSIONS FROM JULY 1924 TO DECEMBER 1927



## APPENDIX K.

# ANNUAL REPORT OF THE OPHTHALMIC OF THE IPOH EYE-CLINIC FOR THE YEAR 1927.

There has been a steady increase in the daily number of attendances. An increase of 500 over 1926; the total number of attendances was 11,546.

The number of in-patients reached 505.

The following figures indicate the growth of this department during the past five years:

|       |      |      | Nev          | v cases |            |     |                |
|-------|------|------|--------------|---------|------------|-----|----------------|
| Year. |      | Ot   | at-patients. | 1       | n-patients |     | Total treated. |
| 1923  | <br> | <br> | 1,585        |         | 234        |     | 9,011          |
| 1924  | <br> | <br> | 1,780        |         | 391        |     | 6,373          |
| 1925