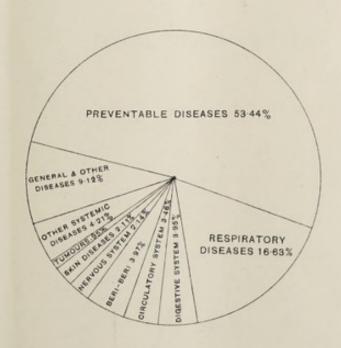

dical Superintendent, Central Mental Hospital.
    - J.—Report of the Specialist, Venereal Diseases.
    - K .- Report of the Ophthalmologist Surgeon, Ipoh.
    - L.—Report of the Deputy Medical Officer in Charge of Ophthalmic Clinic, Kuala Lumpur.
    - M.—Report of the Radiologist, Federated Malay States.
    - N.—Report of the Medical Officer in Charge of Leper Asylum, Kuala Lumpur.
    - O.—Report of the Lady Medical Officer, Infant Welfare Centre, Kuala Lumpur.
    - P.—Report of the Lady Medical Officer, Infant Welfare Centre, Ipoh.
    - Q.—Report of the Lady Medical Officer, Infant Welfare Centre, Taiping.

KUALA LUMPUR, 29th May, 1928. R. DOWDEN, Principal Medical Officer, F.M.S. - inspect

# GENERAL SYSTEMIC & PREVENTABLE DISEASES TOTAL CASES - 136437



## TOTAL DEATHS - 11266



DÉMERAL SYSTEMO & PREVENTABLE DIBERGE TOTAL CASES : 120437



# TOTAL CASES - 86968



## TOTAL DEATHS - 7122



#### TABLE 1.

#### RETURN OF DISEASES AND DEATHS (IN-PATIENTS) FOR THE YEAR 1927.

The form shows in the main the arrangement of diseases in the International Nomenclature, 1921 Edition. To save space the unimportant diseases of any class can be grouped in their places as "Other Diseases" of the class.

- \* i.e. the year previous to that for which the return is made.
- † "Total cases treated" will, of course, include those remaining in hospital at the end of the previous year.
- I The figures in this column to be carried on to the next year's return.

|