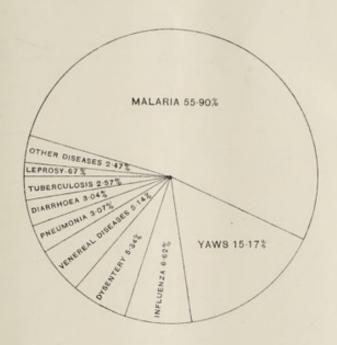

eal Diseases.
    - K .- Report of the Ophthalmologist Surgeon, Ipoh.
    - L.—Report of the Deputy Medical Officer in Charge of Ophthalmic Clinic, Kuala Lumpur.
    - M.—Report of the Radiologist, Federated Malay States.
    - N.—Report of the Medical Officer in Charge of Leper Asylum, Kuala Lumpur.
    - O.—Report of the Lady Medical Officer, Infant Welfare Centre, Kuala Lumpur.
    - P.—Report of the Lady Medical Officer, Infant Welfare Centre, Ipoh.
    - Q.—Report of the Lady Medical Officer, Infant Welfare Centre, Taiping.

KUALA LUMPUR, 29th May, 1928. R. DOWDEN, Principal Medical Officer, F.M.S. - inspect

# GENERAL SYSTEMIC & PREVENTABLE DISEASES TOTAL CASES - 136437



## TOTAL DEATHS - 11266



DÉMERAL SYSTEMO & PREVENTABLE DIBERGE TOTAL CASES : 120437



# TOTAL CASES - 86968



## TOTAL DEATHS - 7122



#### TABLE 1.

#### RETURN OF DISEASES AND DEATHS (IN-PATIENTS) FOR THE YEAR 1927.

The form shows in the main the arrangement of diseases in the International Nomenclature, 1921 Edition. To save space the unimportant diseases of any class can be grouped in their places as "Other Diseases" of the class.

- \* i.e. the year previous to that for which the return is made.
- † "Total cases treated" will, of course, include those remaining in hospital at the end of the previous year.
- I The figures in this column to be carried on to the next year's return.

|