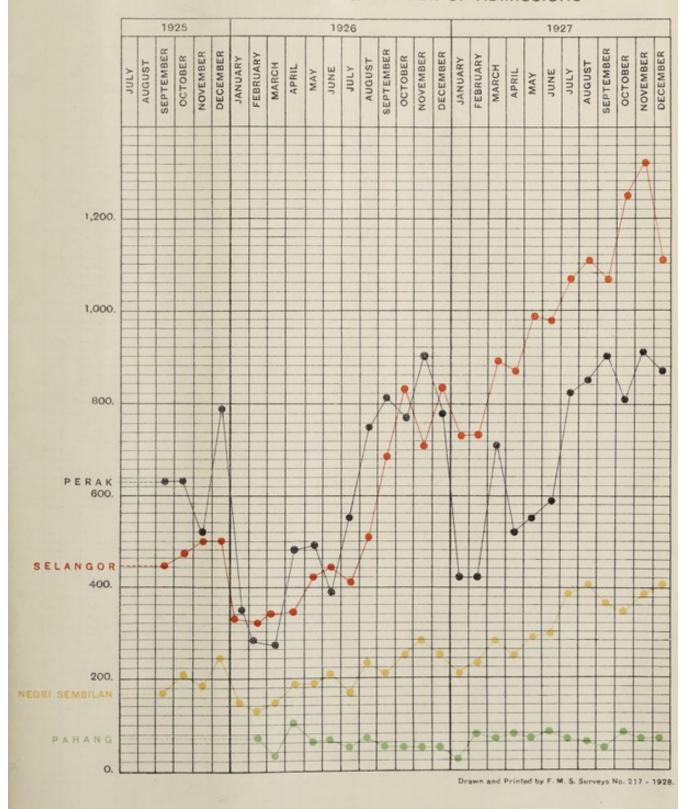

|  |

# VENEREAL DISEASES FEDERATED MALAY STATES GRAPH SHOWING NUMBER OF ADMISSIONS





## SULTAN STREET VENEREAL DISEASE TREATMENT CENTRE KUALA LUMPUR

GRAPH SHOWING ADMISSIONS FROM JULY 1924 TO DECEMBER 1927



## APPENDIX K.

# ANNUAL REPORT OF THE OPHTHALMIC OF THE IPOH EYE-CLINIC FOR THE YEAR 1927.

There has been a steady increase in the daily number of attendances. An increase of 500 over 1926; the total number of attendances was 11,546.

The number of in-patients reached 505.

The following figures indicate the growth of this department during the past five years:

|       |      |      | Nev          | v cases |            |     |                |
|-------|------|------|--------------|---------|------------|-----|----------------|
| Year. |      | Ot   | at-patients. | 1       | n-patients |     | Total treated. |
| 1923  | <br> | <br> | 1,585        |         |